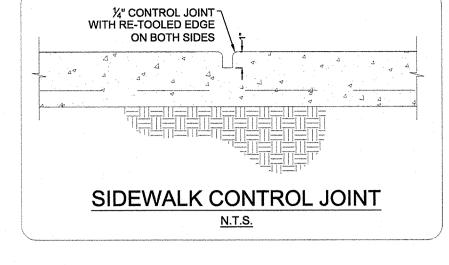

- 1. ALL LETTERS ARE 1" SERIES "C", PER MUTCD. 2. TOP PORTION OF SIGN SHALL HAVE REFLECTORIZED (ENGINEERING GRADE) BLUE BACKGROUND WITH WHITE REFLECTORIZED LEGEND
- 3. BOTTOM PORTION OF SIGN SHALL HAVE A REFLECTORIZED (ENGINEERING GRADE) WHITE BACKGROUND WITH BLACK OPAQUE LEGEND & BORDER.
- 4. 0NE(1) SIGN REQUIRED FOR EACH PARKING SPACE. 5. INSTALLATION HEIGHT OF SIGN SHALL BE IN ACCORDANCE WITH FEDERAL OR COUNTY CODES.
- 6. SET POLE IN CONCRETE.

SHALL BE 3 TO 5 FEET HIGH AND BLUE IN COLOR.

For Reference Only

204 East Caroline Street Tavares, Florida 32778 Phone: 352-508-9245

ISSUE DATE March 19, 2012

PROJECT NO. XXXX

LC26000439 MARY N. BATES, ASLA LA6666711