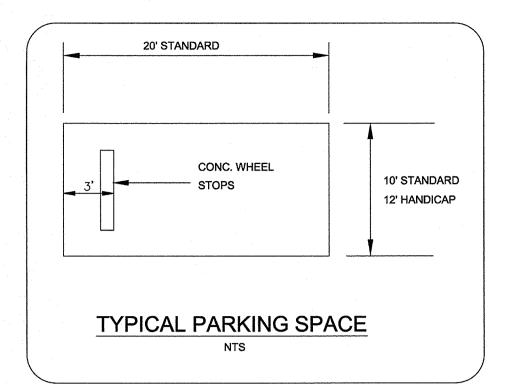

- 1. ALL LETTERS ARE 1" SERIES "C", PER MUTCD. 2. TOP PORTION OF SIGN SHALL HAVE REFLECTORIZED (ENGINEERING GRADE) BLUE BACKGROUND WITH WHITE REFLECTORIZED LEGEND
- 3. BOTTOM PORTION OF SIGN SHALL HAVE A REFLECTORIZED (ENGINEERING GRADE) WHITE BACKGROUND WITH BLACK OPAQUE LEGEND & BORDER.
- 4. 0NE(1) SIGN REQUIRED FOR EACH PARKING SPACE. 5. INSTALLATION HEIGHT OF SIGN SHALL BE IN ACCORDANCE WITH FEDERAL OR COUNTY CODES.
- 6. SET POLE IN CONCRETE.

SHALL BE 3 TO 5 FEET HIGH AND BLUE IN COLOR.

For Reference Only

204 East Caroline Street Tavares, Florida 32778 Phone: 352-508-9245

ISSUE DATE March 19, 2012

PROJECT NO. XXXX

LC26000439 MARY N. BATES, ASLA LA6666711