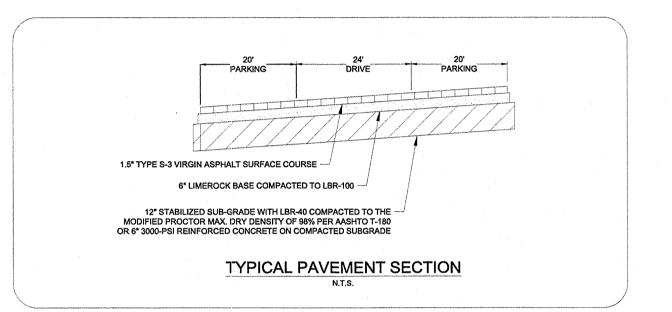

- 1. ALL LETTERS ARE 1" SERIES "C", PER MUTCD. 2. TOP PORTION OF SIGN SHALL HAVE REFLECTORIZED (ENGINEERING GRADE) BLUE BACKGROUND WITH WHITE REFLECTORIZED LEGEND
- 3. BOTTOM PORTION OF SIGN SHALL HAVE A REFLECTORIZED (ENGINEERING GRADE) WHITE BACKGROUND WITH BLACK OPAQUE LEGEND & BORDER.
- 4. 0NE(1) SIGN REQUIRED FOR EACH PARKING SPACE. 5. INSTALLATION HEIGHT OF SIGN SHALL BE IN ACCORDANCE WITH FEDERAL OR COUNTY CODES.
- 6. SET POLE IN CONCRETE.





SHALL BE 3 TO 5 FEET HIGH AND BLUE IN COLOR.















For Reference Only

204 East Caroline Street Tavares, Florida 32778 Phone: 352-508-9245



ISSUE DATE March 19, 2012

PROJECT NO. XXXX

LC26000439 MARY N. BATES, ASLA LA6666711