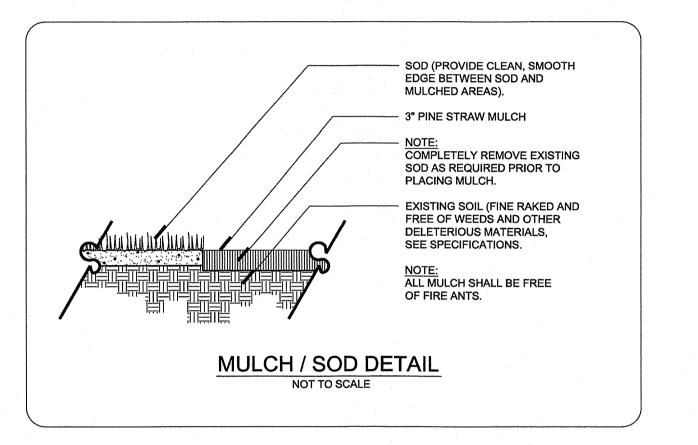

- 1. ALL LETTERS ARE 1" SERIES "C", PER MUTCD. 2. TOP PORTION OF SIGN SHALL HAVE REFLECTORIZED (ENGINEERING GRADE) BLUE BACKGROUND WITH WHITE REFLECTORIZED LEGEND
- 3. BOTTOM PORTION OF SIGN SHALL HAVE A REFLECTORIZED (ENGINEERING GRADE) WHITE BACKGROUND WITH BLACK OPAQUE LEGEND & BORDER.
- 4. 0NE(1) SIGN REQUIRED FOR EACH PARKING SPACE. 5. INSTALLATION HEIGHT OF SIGN SHALL BE IN ACCORDANCE WITH FEDERAL OR COUNTY CODES.
- 6. SET POLE IN CONCRETE.





SHALL BE 3 TO 5 FEET HIGH AND BLUE IN COLOR.















For Reference Only

204 East Caroline Street Tavares, Florida 32778 Phone: 352-508-9245



ISSUE DATE March 19, 2012

PROJECT NO. XXXX

LC26000439 MARY N. BATES, ASLA LA6666711