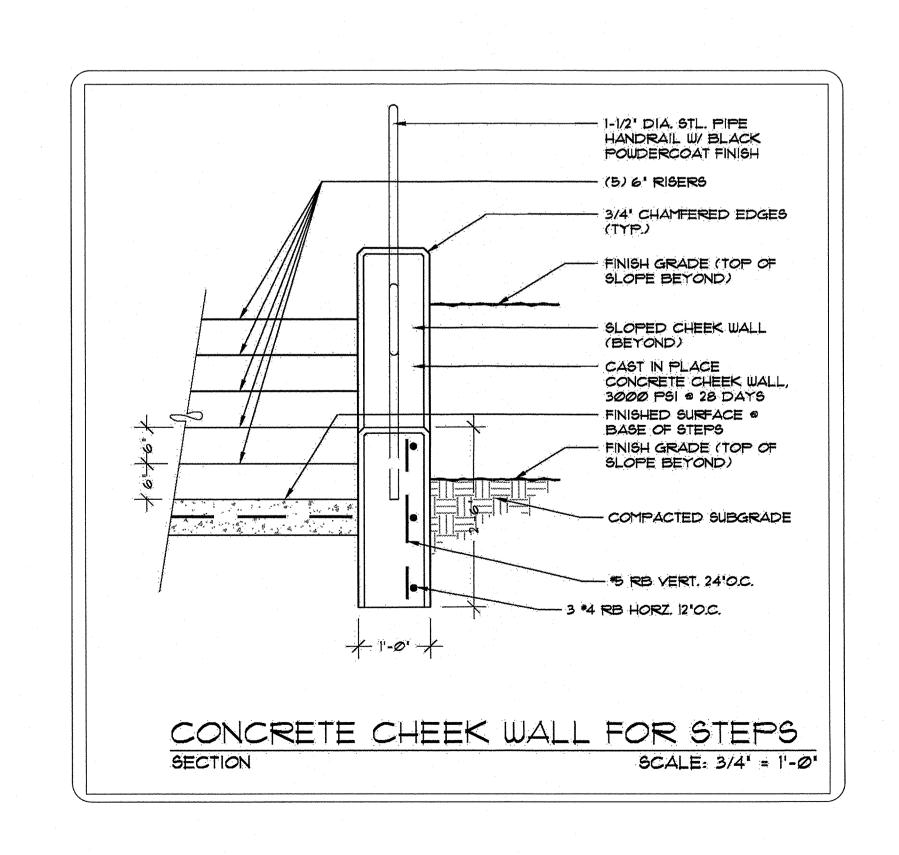

- 1. ALL LETTERS ARE 1" SERIES "C", PER MUTCD. 2. TOP PORTION OF SIGN SHALL HAVE REFLECTORIZED (ENGINEERING GRADE) BLUE BACKGROUND WITH WHITE REFLECTORIZED LEGEND
- 3. BOTTOM PORTION OF SIGN SHALL HAVE A REFLECTORIZED (ENGINEERING GRADE) WHITE BACKGROUND WITH BLACK OPAQUE LEGEND & BORDER.
- 4. 0NE(1) SIGN REQUIRED FOR EACH PARKING SPACE. 5. INSTALLATION HEIGHT OF SIGN SHALL BE IN ACCORDANCE WITH FEDERAL OR COUNTY CODES.
- 6. SET POLE IN CONCRETE.





SHALL BE 3 TO 5 FEET HIGH AND BLUE IN COLOR.















For Reference Only

204 East Caroline Street Tavares, Florida 32778 Phone: 352-508-9245



ISSUE DATE March 19, 2012

PROJECT NO. XXXX

LC26000439 MARY N. BATES, ASLA LA6666711