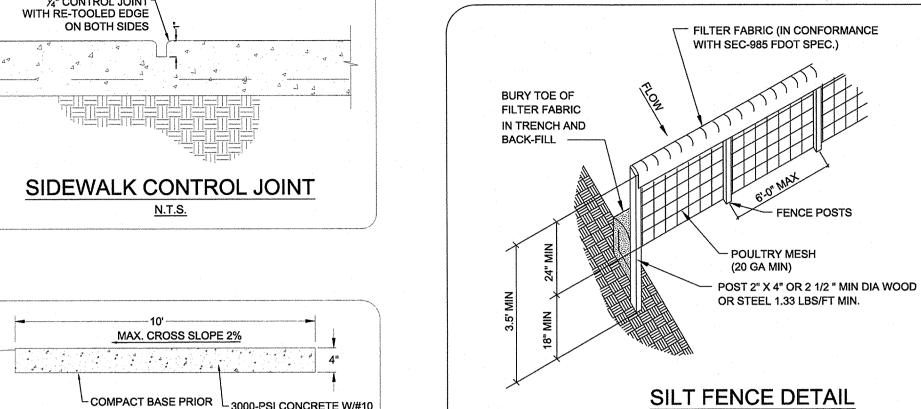

- 1. ALL LETTERS ARE 1" SERIES "C", PER MUTCD. 2. TOP PORTION OF SIGN SHALL HAVE REFLECTORIZED (ENGINEERING GRADE) BLUE BACKGROUND WITH WHITE REFLECTORIZED LEGEND
- 3. BOTTOM PORTION OF SIGN SHALL HAVE A REFLECTORIZED (ENGINEERING GRADE) WHITE BACKGROUND WITH BLACK OPAQUE LEGEND & BORDER.
- 4. 0NE(1) SIGN REQUIRED FOR EACH PARKING SPACE. 5. INSTALLATION HEIGHT OF SIGN SHALL BE IN ACCORDANCE WITH FEDERAL OR COUNTY CODES.
- 6. SET POLE IN CONCRETE.

SHALL BE 3 TO 5 FEET HIGH AND BLUE IN COLOR.

For Reference Only

204 East Caroline Street Tavares, Florida 32778 Phone: 352-508-9245

ISSUE DATE March 19, 2012

PROJECT NO. XXXX

LC26000439 MARY N. BATES, ASLA LA6666711