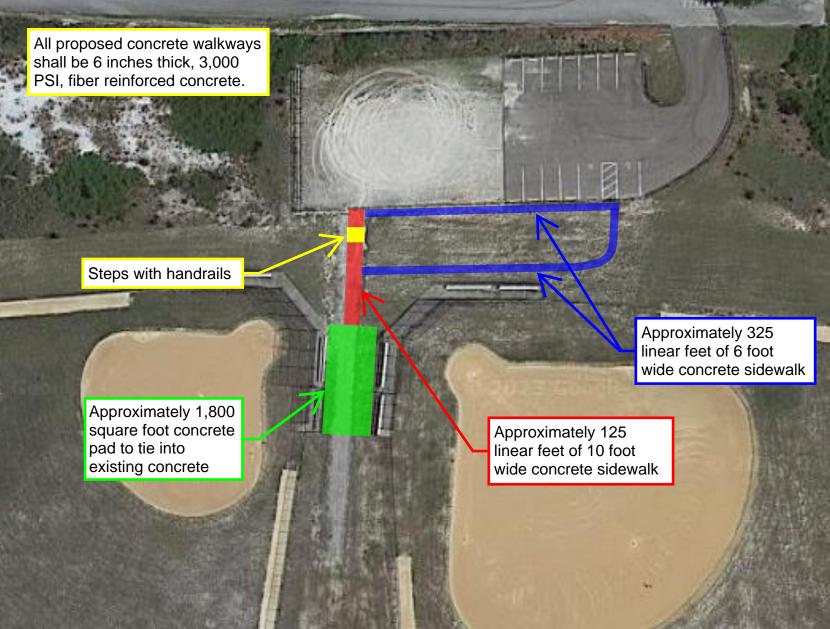

- 1. ALL LETTERS ARE 1" SERIES "C", PER MUTCD. 2. TOP PORTION OF SIGN SHALL HAVE REFLECTORIZED (ENGINEERING GRADE) BLUE BACKGROUND WITH WHITE REFLECTORIZED LEGEND
- 3. BOTTOM PORTION OF SIGN SHALL HAVE A REFLECTORIZED (ENGINEERING GRADE) WHITE BACKGROUND WITH BLACK OPAQUE LEGEND & BORDER.
- 4. 0NE(1) SIGN REQUIRED FOR EACH PARKING SPACE. 5. INSTALLATION HEIGHT OF SIGN SHALL BE IN ACCORDANCE WITH FEDERAL OR COUNTY CODES.
- 6. SET POLE IN CONCRETE.

SHALL BE 3 TO 5 FEET HIGH AND BLUE IN COLOR.

For Reference Only

204 East Caroline Street Tavares, Florida 32778 Phone: 352-508-9245

ISSUE DATE March 19, 2012

PROJECT NO. XXXX

LC26000439 MARY N. BATES, ASLA LA6666711