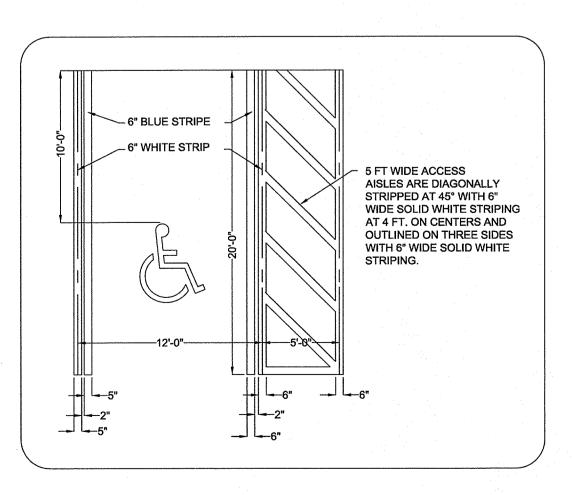

- 1. ALL LETTERS ARE 1" SERIES "C", PER MUTCD. 2. TOP PORTION OF SIGN SHALL HAVE REFLECTORIZED (ENGINEERING GRADE) BLUE BACKGROUND WITH WHITE REFLECTORIZED LEGEND
- 3. BOTTOM PORTION OF SIGN SHALL HAVE A REFLECTORIZED (ENGINEERING GRADE) WHITE BACKGROUND WITH BLACK OPAQUE LEGEND & BORDER.
- 4. 0NE(1) SIGN REQUIRED FOR EACH PARKING SPACE. 5. INSTALLATION HEIGHT OF SIGN SHALL BE IN ACCORDANCE WITH FEDERAL OR COUNTY CODES.
- 6. SET POLE IN CONCRETE.





SHALL BE 3 TO 5 FEET HIGH AND BLUE IN COLOR.















For Reference Only

204 East Caroline Street Tavares, Florida 32778 Phone: 352-508-9245



ISSUE DATE March 19, 2012

PROJECT NO. XXXX

LC26000439 MARY N. BATES, ASLA LA6666711