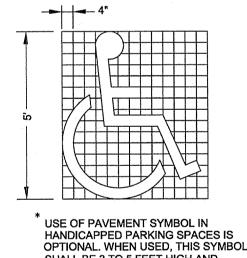

SHALL BE 3 TO 5 FEET HIGH AND BLUE IN COLOR.

For Reference Only

204 East Caroline Street Tavares, Florida 32778 Phone: 352-508-9245

ISSUE DATE March 19, 2012

PROJECT NO. XXXX

LC26000439 MARY N. BATES, ASLA LA6666711