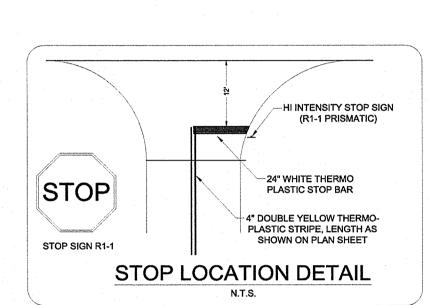

- 1. ALL LETTERS ARE 1" SERIES "C", PER MUTCD. 2. TOP PORTION OF SIGN SHALL HAVE REFLECTORIZED (ENGINEERING GRADE) BLUE BACKGROUND WITH WHITE REFLECTORIZED LEGEND
- 3. BOTTOM PORTION OF SIGN SHALL HAVE A REFLECTORIZED (ENGINEERING GRADE) WHITE BACKGROUND WITH BLACK OPAQUE LEGEND & BORDER.
- 4. 0NE(1) SIGN REQUIRED FOR EACH PARKING SPACE. 5. INSTALLATION HEIGHT OF SIGN SHALL BE IN ACCORDANCE WITH FEDERAL OR COUNTY CODES.
- 6. SET POLE IN CONCRETE.





SHALL BE 3 TO 5 FEET HIGH AND BLUE IN COLOR.















For Reference Only

204 East Caroline Street Tavares, Florida 32778 Phone: 352-508-9245



ISSUE DATE March 19, 2012

PROJECT NO. XXXX

LC26000439 MARY N. BATES, ASLA LA6666711