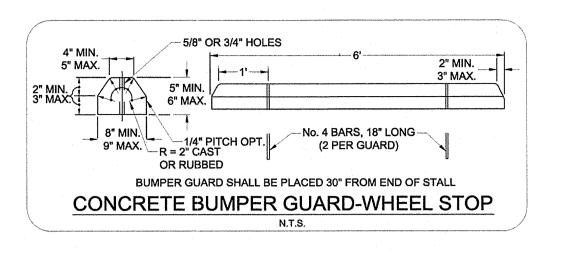

- 1. ALL LETTERS ARE 1" SERIES "C", PER MUTCD. 2. TOP PORTION OF SIGN SHALL HAVE REFLECTORIZED (ENGINEERING GRADE) BLUE BACKGROUND WITH WHITE REFLECTORIZED LEGEND
- 3. BOTTOM PORTION OF SIGN SHALL HAVE A REFLECTORIZED (ENGINEERING GRADE) WHITE BACKGROUND WITH BLACK OPAQUE LEGEND & BORDER.
- 4. 0NE(1) SIGN REQUIRED FOR EACH PARKING SPACE. 5. INSTALLATION HEIGHT OF SIGN SHALL BE IN ACCORDANCE WITH FEDERAL OR COUNTY CODES.
- 6. SET POLE IN CONCRETE.

SHALL BE 3 TO 5 FEET HIGH AND BLUE IN COLOR.

For Reference Only

204 East Caroline Street Tavares, Florida 32778 Phone: 352-508-9245

ISSUE DATE March 19, 2012

PROJECT NO. XXXX

LC26000439 MARY N. BATES, ASLA LA6666711