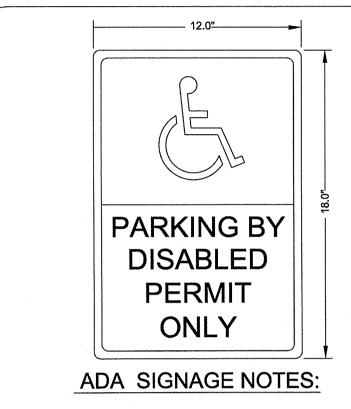

- 1. ALL LETTERS ARE 1" SERIES "C", PER MUTCD. 2. TOP PORTION OF SIGN SHALL HAVE REFLECTORIZED (ENGINEERING GRADE) BLUE BACKGROUND WITH WHITE REFLECTORIZED LEGEND
- 3. BOTTOM PORTION OF SIGN SHALL HAVE A REFLECTORIZED (ENGINEERING GRADE) WHITE BACKGROUND WITH BLACK OPAQUE LEGEND & BORDER.
- 4. 0NE(1) SIGN REQUIRED FOR EACH PARKING SPACE. 5. INSTALLATION HEIGHT OF SIGN SHALL BE IN ACCORDANCE WITH FEDERAL OR COUNTY CODES.
- 6. SET POLE IN CONCRETE.