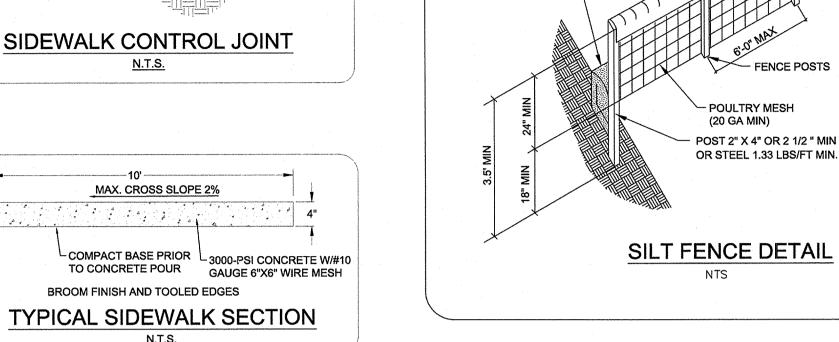

- 1. ALL LETTERS ARE 1" SERIES "C", PER MUTCD. 2. TOP PORTION OF SIGN SHALL HAVE REFLECTORIZED (ENGINEERING GRADE) BLUE BACKGROUND WITH WHITE REFLECTORIZED LEGEND
- 3. BOTTOM PORTION OF SIGN SHALL HAVE A REFLECTORIZED (ENGINEERING GRADE) WHITE BACKGROUND WITH BLACK OPAQUE LEGEND & BORDER.
- 4. 0NE(1) SIGN REQUIRED FOR EACH PARKING SPACE. 5. INSTALLATION HEIGHT OF SIGN SHALL BE IN ACCORDANCE WITH FEDERAL OR COUNTY CODES.
- 6. SET POLE IN CONCRETE.

SHALL BE 3 TO 5 FEET HIGH AND BLUE IN COLOR.

For Reference Only

204 East Caroline Street Tavares, Florida 32778 Phone: 352-508-9245

ISSUE DATE March 19, 2012

PROJECT NO. XXXX

LC26000439 MARY N. BATES, ASLA LA6666711