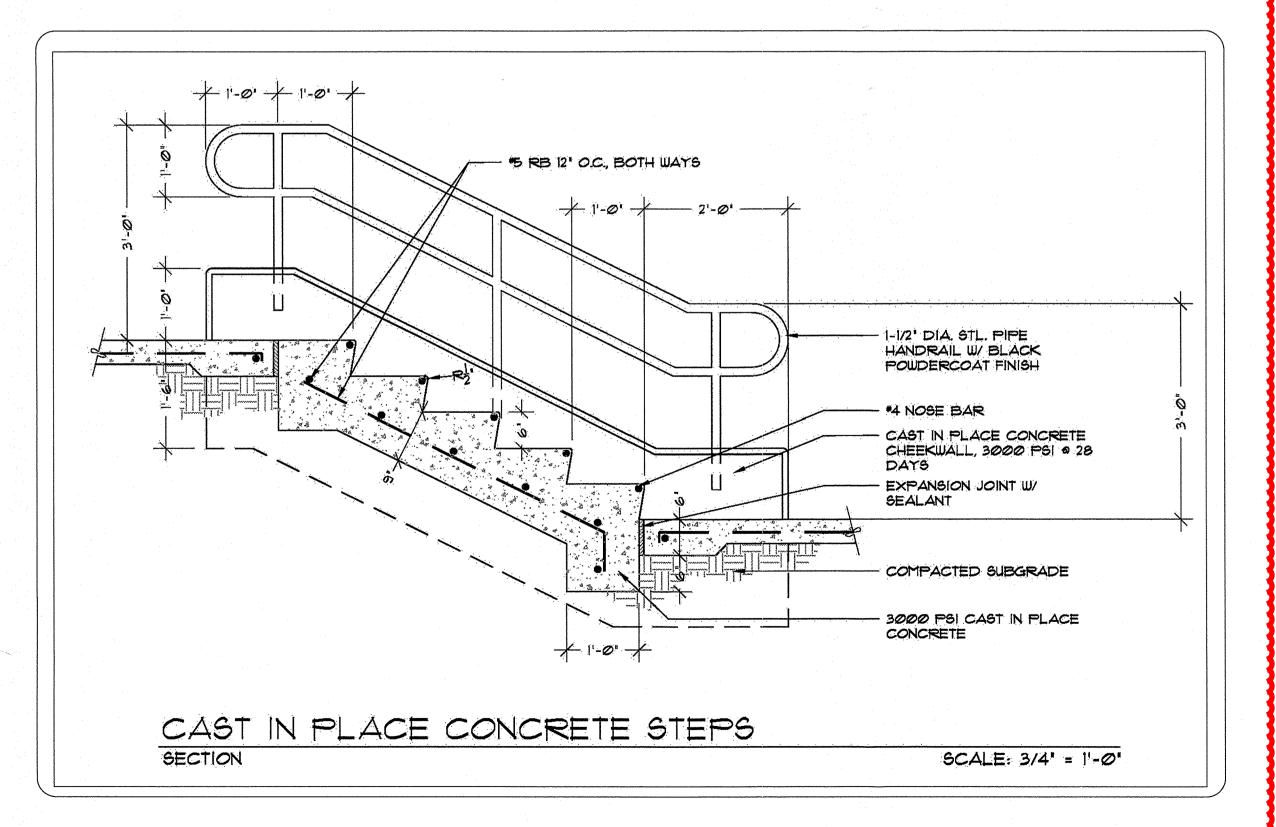

- 1. ALL LETTERS ARE 1" SERIES "C", PER MUTCD. 2. TOP PORTION OF SIGN SHALL HAVE REFLECTORIZED (ENGINEERING GRADE) BLUE BACKGROUND WITH WHITE REFLECTORIZED LEGEND
- 3. BOTTOM PORTION OF SIGN SHALL HAVE A REFLECTORIZED (ENGINEERING GRADE) WHITE BACKGROUND WITH BLACK OPAQUE LEGEND & BORDER.
- 4. 0NE(1) SIGN REQUIRED FOR EACH PARKING SPACE. 5. INSTALLATION HEIGHT OF SIGN SHALL BE IN ACCORDANCE WITH FEDERAL OR COUNTY CODES.
- 6. SET POLE IN CONCRETE.





SHALL BE 3 TO 5 FEET HIGH AND BLUE IN COLOR.















For Reference Only

204 East Caroline Street Tavares, Florida 32778 Phone: 352-508-9245



ISSUE DATE March 19, 2012

PROJECT NO. XXXX

LC26000439 MARY N. BATES, ASLA LA6666711