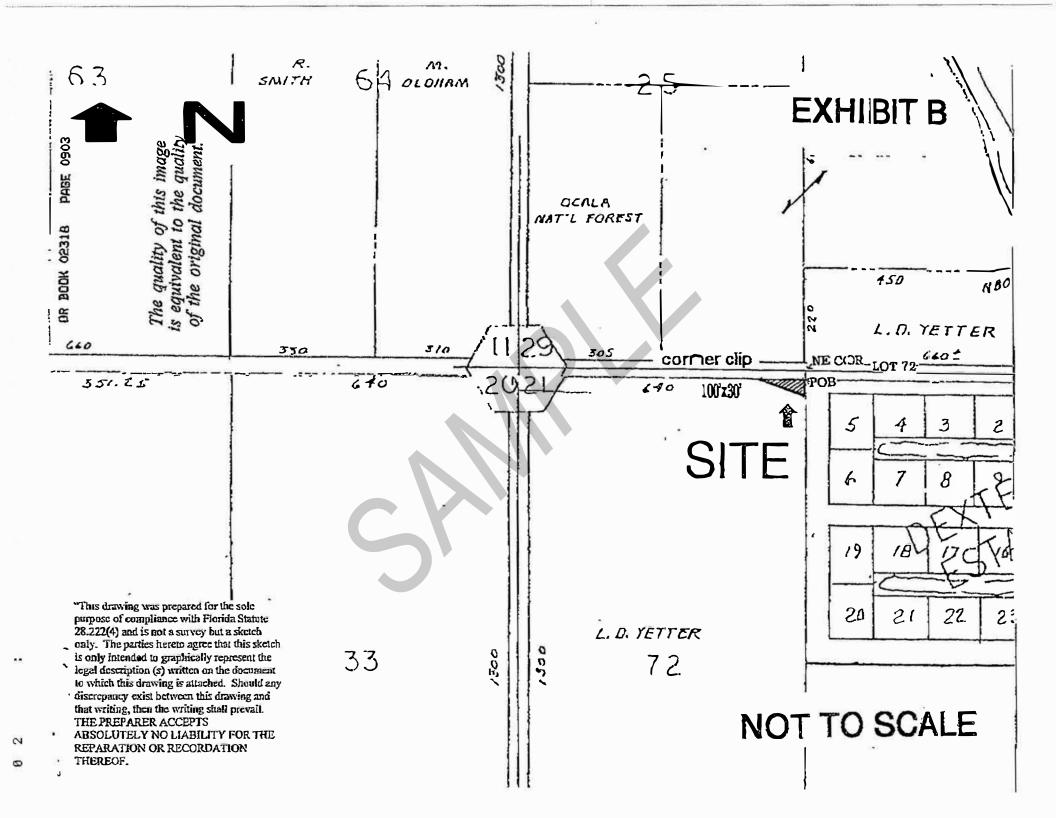

## Exhibit "A"

Lot 72, according to the Plat of the Map of Manhattan, according to the map or plat thereof, recorded in Plat Book 2, Page 13, lying and being in Section 21, Township 16 South, Range 28 East, Public Records of Lake County, Florida.

#### LESS AND EXCEPT:

Begin at the Northeast corner of Lot 72, according to the Plat of the Map of Manhattan, recorded in Plat Book 2, Page 2, and also in Plat Book 2, Page 13, Public Records of Lake County, Florida; run thence South a distance of 20.00 feet to a point, said point being the Point of Beginning of this description and said point also being on the West right-of-way line of Lackey Road, according to the Plat of Dexter Estates, recorded in Plat Book 18, Page 48, Public Records of Lake County, Florida; run thence South a distance of 30.00 feet along said West right-of-way line of Lackey Road, to a point hereinafter known as Point."A"; return to the Point of Beginning; run thence West along the North line of Lot 72, of said Plat of the Map of Manhattan, a distance of 100.00 feet; run thence Southeasterly in a straight line to connect with the aforesaid Point "A" and end of this description; all lying and being in Section 21, Township 16 South, Range 28 East, Lake County, Florida.

#### **EXHIBIT "A"**

A STRIP OF LAND OF EQUAL WIDTH 10.00 FEET WIDE OFF THE ENTIRE SOUTH SIDE OF THE FOLLOWING DESCRIBED PARCEL.

The North 30.00 feet of the West 100.00 feet of the East 200.00 feet of Lot 72, according to the Plat of the Map of Manhattan, recorded in Plat Book 2, Page 2, and also in Plat Book 2, Page 13, Public Records, lying and being in Section 21, Township 16 South, Range 28 East, Lake County, Florida.