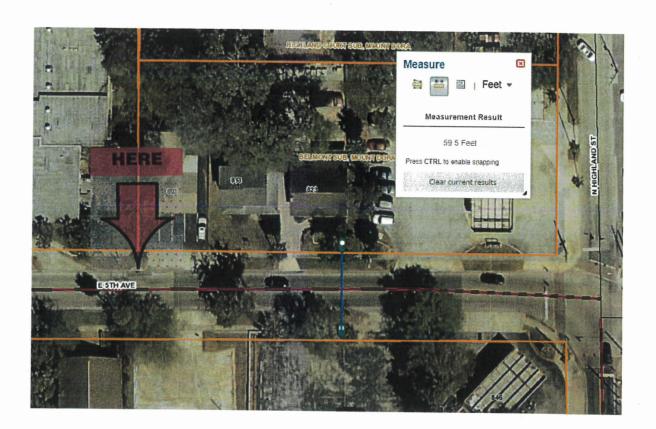

### PIPE LOCATION:

| Request #       | 675                 | 6            | Segmo | ent Number: 3 | -0500A-69 | 9           | ·       |
|-----------------|---------------------|--------------|-------|---------------|-----------|-------------|---------|
| Section:        | 32                  | Township:    | 19    | Range:        | 27        | City:       | Mt Dora |
| Site Address: 8 | 803 East Fifth Av ( | Old Hwy 441) |       |               |           |             |         |
| PIPE SPECIFIC   | CATIONS:            |              |       |               |           |             |         |
| Diameter:       | 18"                 | _ Length: _  | 26'   | _ Number of N | /lanholes | /Inlets:    | 2       |
| Percentage of   | Blockage:           | 10% or less  |       | _ 11% - 30% _ |           | above 30%   |         |
|                 |                     | Dewater:     | No    |               |           |             |         |
| WORK DESCRI     | PTION:              |              |       |               |           |             |         |
| Video Only      |                     |              |       |               |           |             |         |
|                 |                     |              |       |               |           |             |         |
| Work Complete   | ed and OK to PAY    | •            |       |               |           | Invoice No. |         |
|                 |                     | _            |       |               |           |             |         |
|                 | Ins                 | pected by    |       |               |           | ·           | Date    |

## YOUR TRIP TO:

803 E 5th Ave, Mount Dora, FL, 32757-5002