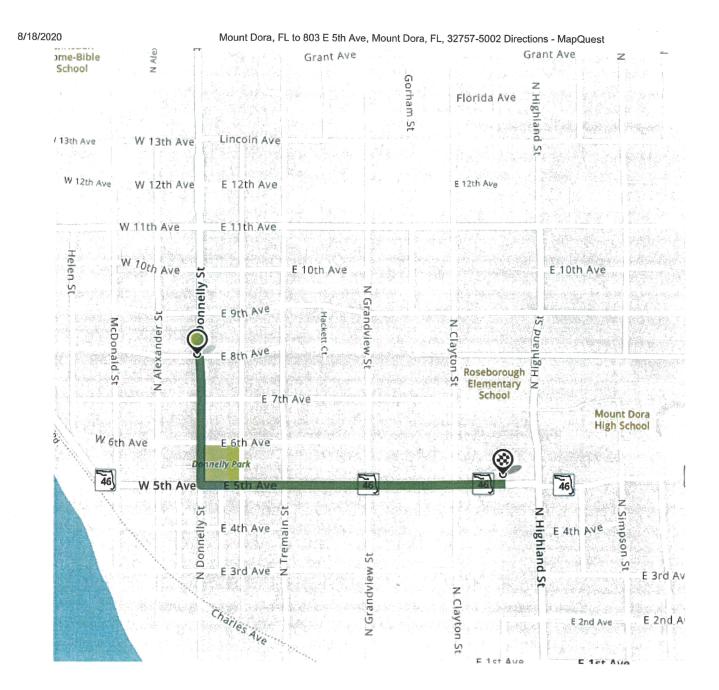

## YOUR TRIP TO:

803 E 5th Ave, Mount Dora, FL, 32757-5002

1. Start out going south on N Donnelly St toward W 7th Ave.

Then 0.19 miles

0 19 total miles

4

2. Take the 3rd left onto E 5th Ave/FL-46/County Hwy-500A.

E 5th Ave is just past Royellou Ln.

If you reach W 4th Ave you've gone a little too far.

Then 0.45 miles

0.64 total miles

3. 803 E 5th Ave, Mount Dora, FL 32757-5002, 803 E 5TH AVE is on the left.

Your destination is just past N Clayton St.

If you reach N Highland St you've gone a little too far.