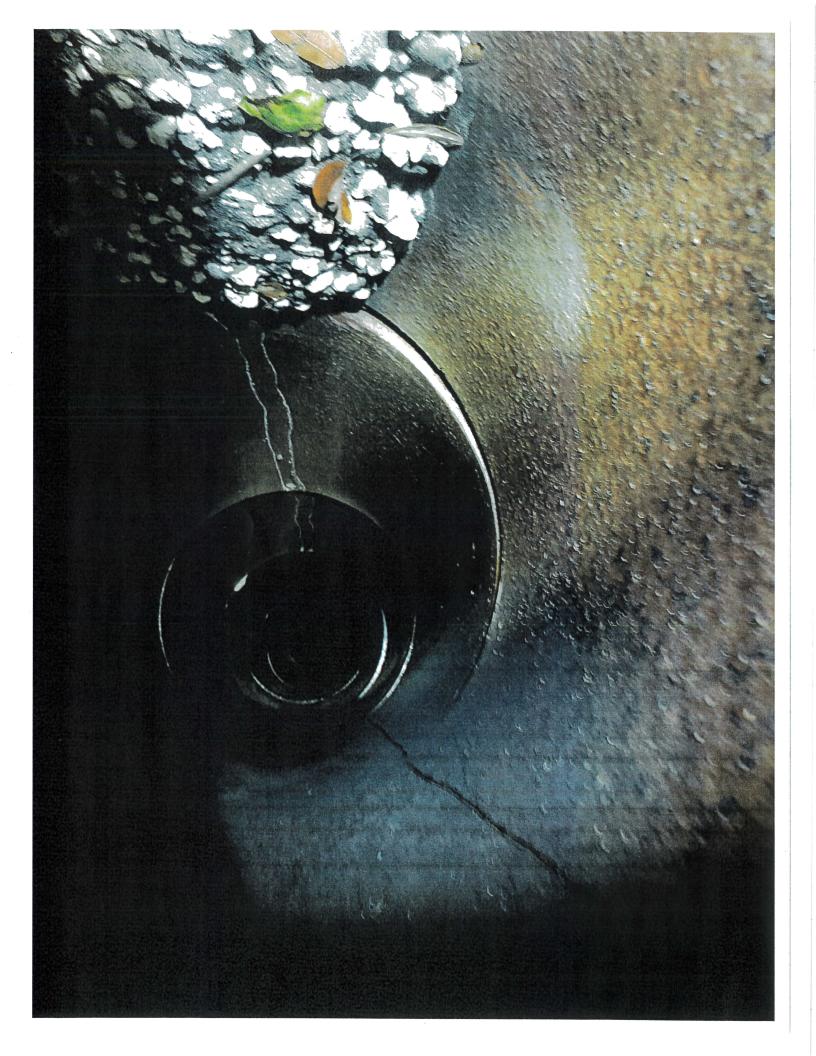

### PIPE LOCATION:

| Request #       | 675                 | 6            | Segmo | ent Number: 3 | -0500A-69 | 9           | ·       |
|-----------------|---------------------|--------------|-------|---------------|-----------|-------------|---------|
| Section:        | 32                  | Township:    | 19    | Range:        | 27        | City:       | Mt Dora |
| Site Address: 8 | 803 East Fifth Av ( | Old Hwy 441) |       |               |           |             |         |
| PIPE SPECIFIC   | CATIONS:            |              |       |               |           |             |         |
| Diameter:       | 18"                 | _ Length: _  | 26'   | _ Number of N | /lanholes | /Inlets:    | 2       |
| Percentage of   | Blockage:           | 10% or less  |       | _ 11% - 30% _ |           | above 30%   |         |
|                 |                     | Dewater:     | No    |               |           |             |         |
| WORK DESCRI     | PTION:              |              |       |               |           |             |         |
| Video Only      |                     |              |       |               |           |             |         |
|                 |                     |              |       |               |           |             |         |
| Work Complete   | ed and OK to PAY    | •            |       |               |           | Invoice No. |         |
|                 |                     | _            |       |               |           |             |         |
|                 | Ins                 | pected by    |       |               |           | ·           | Date    |

# **Lake County Request**

Request # 6756 Issue Asphalt, other

Supervisor

Date 8/18/2020

By: twall

| Location              | 803 Old 441 (0500A)                                                 | Mount Dora                                            |  |  |
|-----------------------|---------------------------------------------------------------------|-------------------------------------------------------|--|--|
| Cross Stree           | t                                                                   |                                                       |  |  |
| Description           | City Sanitation Worker reports a la traffic until our crew arrives. | arge hole near the storm drain. They have blocked off |  |  |
| 803 Old 441 (0500A)   |                                                                     |                                                       |  |  |
| Requester Information |                                                                     |                                                       |  |  |