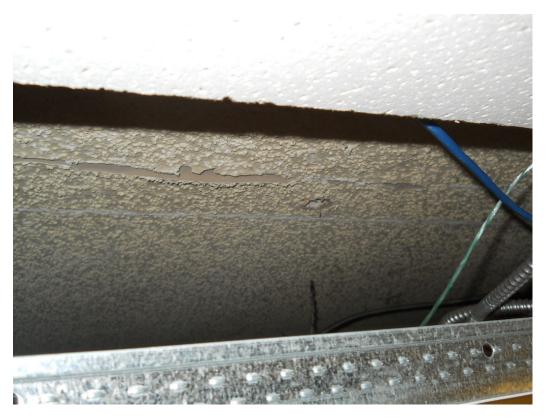

PHOTO 7 - 9/29/21 - APPARENT AIR EROSION OF CEILING TREATMENT IN THE EASTERN HALLWAY

PHOTO 8 - 9/29/21 - LOCALIZED PEELING CEILING TREATMENT IN THE EASTERN HALLWAY

PHOTO 9 – 9/29/21 – LOCALIZED DAMAGE AND AIR EROSION OF CEILING TREATMENT ABOVE ROOM 15