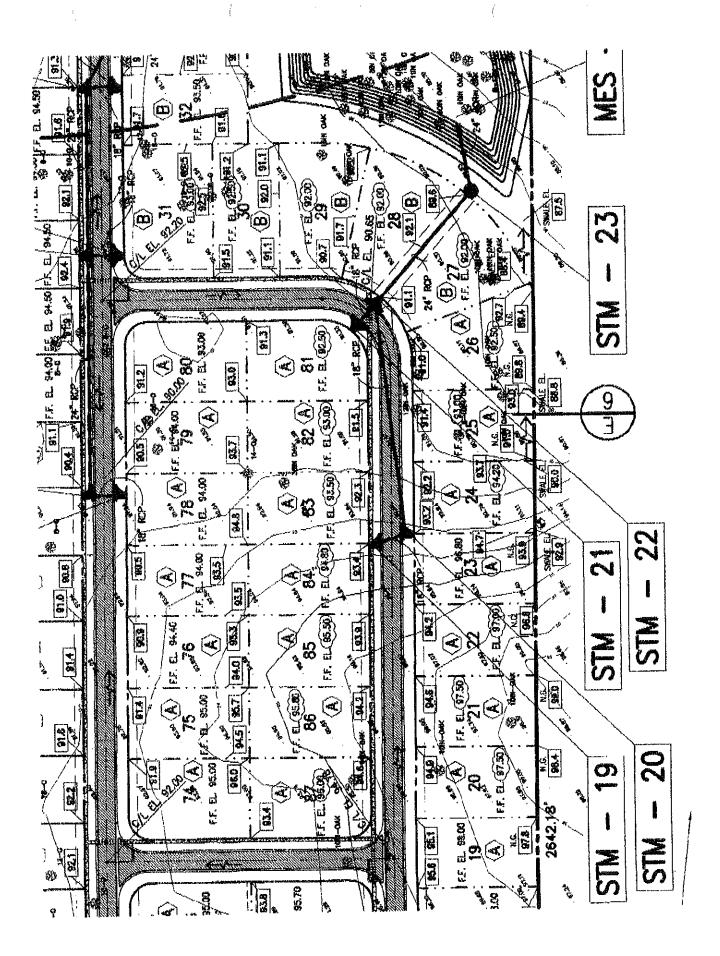

Find enclosed four (4) signed and sealed copies of revised Paving, Grading & Drainage Plan of the approved subdivision construction plans for the above mentioned project for your review and approval. The revisions to the approved construction plans include changes to some of the finish floor elevations. The revisions are clouded on the plan are as follows:

| Lot# | Approved FFEL | Revised FFEL | Lot# | Approved FFEL | Revised FFEL |
|------|---------------|--------------|------|---------------|--------------|
| 20   | 98.50         | 97.50        | 31   | 93.50         | 93.00        |
| 21   | 99.00         | 97.50        | 80   | 94.00         | 93.00        |
| 22   | 98.00         | 97.00        | 81   | 94.00         | 92.50        |
| 24   | 95.20         | 94.20        | 82   | 94.70         | 93.00        |
| 25   | 94.20         | 93.00        | 83   | 95.20         | 93.50        |
| 26   | 93.50         | 92.50        | 84   | 95.80         | 94.80        |
| 27   | 93.00         | 92.00        | 85   | 96.20         | 95.50        |
| 28   | 92.60         | 92.00        | 86   | 96.50         | 95.80        |
| 29   | 92.50         | 92.00        | 87   | 96.50         | 96.00        |
| 30   | 93.00         | 92.50        |      |               |              |