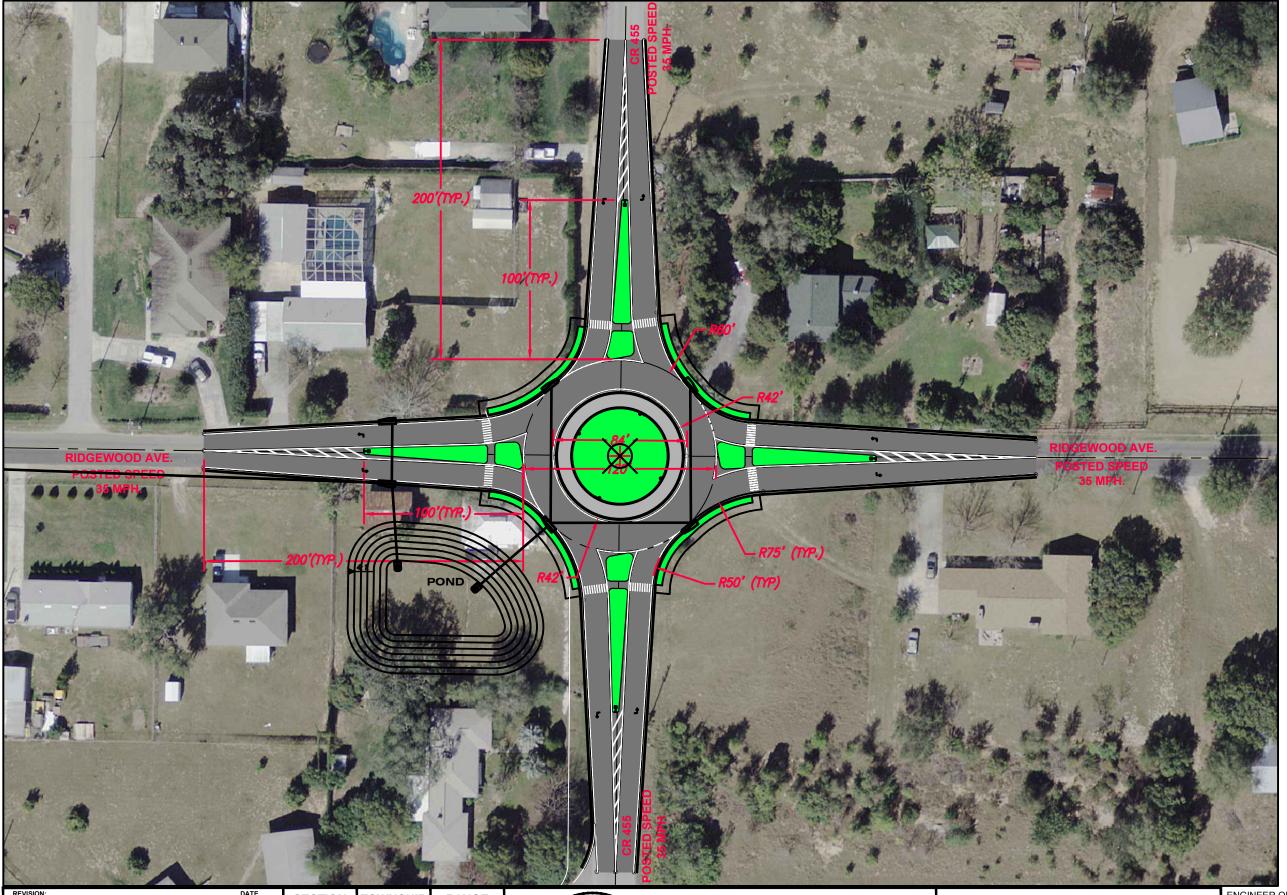

CR 455 RIDGEWOOD AVE. **ROUNDABOUT OPTION 1 AERIAL MAP** 

DRAFT FOR REVIEW ONLY

STATE OF FLORIDA PROFESSIONAL ENGINEER LICENSE NO.

ENGINEER OF RECORD:

CAD FILE 14003CA

SHEET #

RIGHT OF WAY LINES PENDING RIGHT OF WAY REVIEW.

LAKE COUNTY

DEPARTMENT OF PUBLIC WORKS ENGINEERING DIVISION

437 ARDICE AVE. EUSTIS, FLORIDA 32726 CR 455 RIDGEWOOD AVE.
ROUNDABOUT OPTION 1
AERIAL MAP

DRAFT FOR REVIEW ONLY

ENGINEER OF RECORD:

FREDERICK J SCHNEIDER STATE OF FLORIDA PROFESSIONAL ENGINEER LICENSE NO. 50784 CAD FILE 14003CA