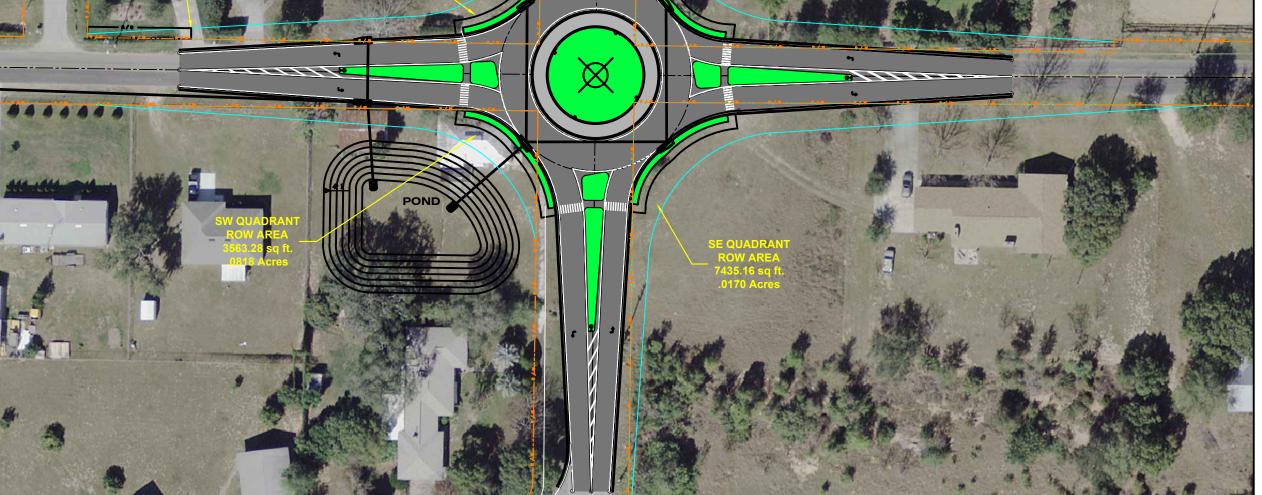

CR 455 RIDGEWOOD AVE. **ROUNDABOUT OPTION 1 AERIAL MAP** 

DRAFT FOR REVIEW ONLY

STATE OF FLORIDA PROFESSIONAL ENGINEER LICENSE NO.

ENGINEER OF RECORD:

CAD FILE 14003CA

SHEET #

RIGHT OF WAY LINES PENDING RIGHT OF WAY REVIEW.

LAKE COUNTY

DEPARTMENT OF PUBLIC WORKS ENGINEERING DIVISION

437 ARDICE AVE. EUSTIS, FLORIDA 32726 CR 455 RIDGEWOOD AVE.
ROUNDABOUT OPTION 1
AERIAL MAP

DRAFT FOR REVIEW ONLY

ENGINEER OF RECORD:

FREDERICK J SCHNEIDER STATE OF FLORIDA PROFESSIONAL ENGINEER LICENSE NO. 50784 CAD FILE 14003CA