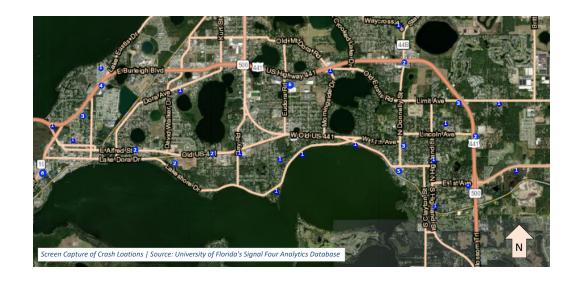

## Appendix H

Project Area Crash Data

|                    |                      |                  |            |          |                   |        |                               | Key Raw Data           |            |            |              |                     |                  |                        |                         |                          |                             |              | Information from Long Report                                                                                                                                                  |
|--------------------|----------------------|------------------|------------|----------|-------------------|--------|-------------------------------|------------------------|------------|------------|--------------|---------------------|------------------|------------------------|-------------------------|--------------------------|-----------------------------|--------------|-------------------------------------------------------------------------------------------------------------------------------------------------------------------------------|
|                    |                      |                  |            |          |                   |        |                               |                        |            |            |              |                     |                  |                        |                         |                          |                             | Victim Age   |                                                                                                                                                                               |
|                    |                      |                  |            |          |                   |        |                               |                        |            |            |              | action              |                  |                        |                         |                          |                             | (at time of  |                                                                                                                                                                               |
| HSMV_Report_Number | Agency_Report_Number | Reporting_Agency |            |          |                   | County | Crash_Street                  | Intersecting_Street    |            | Fatalities | Injuries _Re | lated Estimated_Dam |                  |                        | Crash_Severity          | First_HE_Relation_to_Jct | Bike/Ped Name               | crash) Notes |                                                                                                                                                                               |
| 88383110           | FHPD200FF086608      | FHP              | 12/14/2020 | 8:50 AM  | Mount Dora (Lake) | Lake   | MCDONALD TERRACE              | LAKESHORE DRIVE        | Pedestrian | 0          | 1            | N \$100             | Cloudy           | Daylight               | Injury                  | Non-Junction             | Susan Yanes                 | 50           | Pedestrian was walking on roadway with no shoulders in the wrong direction and struck by a vehicle.                                                                           |
| 89397720           | 20MD41421            | Mount Dora PD    | 12/5/2020  | 6:15 AM  | Mount Dora (Lake) | Lake   | US HIGHWAY 441                | LINCOLN AVE            | Pedestrian | 1          | 0            | Y \$1,000           | Clear            | Dark - Not Lighted     | Fatality                | Non-Junction             | Cameron Lee Cruz            | 43           | Pedestrian was walking on shoulder of Hwy 441 (and wearing dark clothing) and killed by driver distracted by cell phone.                                                      |
| 89397647           | 20MD36468            | Mount Dora PD    | 10/23/2020 | 9:52 PM  | Mount Dora (Lake) | Lake   | E 11TH AVE                    | N GRANDVIEW ST         | Bicycle    | 0          | 0            | N \$0               | Clear            | Dawn                   | Property Damage Only    | Intersection             | N/A                         | N/A          |                                                                                                                                                                               |
| 88340187           | FHPD200FF070249      | FHP              | 10/12/2020 | 5:53 AM  | Mount Dora (Lake) | Lake   | COUNTY ROAD 500A (OLD US 441) | BAY ROAD               | Bicycle    | 0          | 1            | N \$1,100           | Fog, Smog, Smoke | Dark - Not Lighted     | Injury                  | Non-Junction             | Fredderick Lee Crawford     | 51           | Bicyclist traveling in front of vehicle with no proper lighting on Old US Hwy 441 with no shoulders and and was struck by a vehicle.                                          |
| 89213100           | T20051321            | Tavares PD       | 5/27/2020  | 10:05 PM | Tavares           | Lake   | OLD US HIGHWAY 441            | MERRY RD               | Pedestrian | 0          | 1            | N \$200             | Clear            | Dark - Not Lighted     | Injury                  | Through Roadway          | Amanda Renee Montgomery     | 36           | Pedestrian was walking on shoulder of Old US Hwy 441 and struck by a vehicle (HIT AND RUN)                                                                                    |
| 88288510           | FHPD200FF031108      | FHP              | 5/4/2020   | 2:35 PM  | Mount Dora (Lake) | Lake   | RUBY DRIVE                    | PEARL DRIVE            | Pedestrian | 0          | 1            | N \$5,500           | Clear            | Daylight               | Injury                  | Non-Junction             | Ryan Blake Howard           | 24           | Garbage worker loading waste and struck by driver going straight in careless/negligent manner                                                                                 |
| 89397207           | 20MD05485            | Mount Dora PD    | 2/13/2020  | 6:42 PM  | Mount Dora (Lake) | Lake   | WOLF BRANCH RD                | WOLF RIDGE LN          | Bicycle    | 0          | 0            | N \$100             | Clear            | Dark - Not Lighted     | Property Damage Only    | Non-Junction             | Andrew Robert Underwood     | 29           | Bicyclist traveling in front of vehicle with no proper lighting and was struck by a vehicle.                                                                                  |
| 89397167           | 20MD03224            | Mount Dora PD    | 1/27/2020  | 8:25 PM  | Mount Dora (Lake) | Lake   | LIMIT AVE                     | N UNSER ST             | Pedestrian | 0          | 1            | N \$5,000           | Clear            | Dark - Lighted         | Injury                  | Non-Junction             | Rickey Ray McKinney J       | 35           | Pedestrian was laying in roadway(wearing dark clothing) when he was struck by a vehicle.                                                                                      |
| 87966775           | 19MD26684            | Mount Dora PD    | 7/4/2019   | 5:10 PM  | Mount Dora (Lake) | Lake   | W 5TH AVE                     | N ALEXANDER ST         | Pedestrian | 0          | 1            | N \$0               | Rain             | Daylight               | Injury                  | Non-Junction             | Mary Melinda Watson         | 61           | Pedestrian crossing in marked cross walk, Driver failed to yield to right of way                                                                                              |
| 89212774           | T19070171            | Tavares PD       | 7/3/2019   | 9:58 PM  | Tavares           | Lake   | OLD US HIGHWAY 441            | FAIRVIEW AVE           | Pedestrian | 0          | 0            | N \$0               | Clear            | Dark - Unknown Lightin | ng Property Damage Only | Unknown                  | Dennis Ellwood Irvin        | 38           | Pedestrian was walking on Old US Hwy 441 with no shoulder when it was struck by a vehicle (HIT AND RUN)                                                                       |
| 89212712           | T19051472            | Tavares PD       | 5/27/2019  | 8:49 PM  | Tavares           | Lake   | E ALFRED ST                   | VALENCIA AVE           | Pedestrian | 0          | 0            | N \$0               | Clear            | Dark - Not Lighted     | Property Damage Only    | Non-Junction             | Emily Ann Gardner           | 24           | Non-Motorist on a scooter was traveling on Alfred St with no shoulder (wearing dark clothing and no proper lighting) and struck by a vehicle from behind (hit and run)        |
| 87966631           | 19MD15918            | Mount Dora PD    | 4/21/2019  | 6:48 PM  | Mount Dora (Lake) | Lake   | US 441                        | LIMIT AVE              | Pedestrian | 0          | 1            | N \$200             | Clear            | Daylight               | Injury                  | Non-Junction             | Kristin M Jackson           | 35           | Pedestrian crossed US Highway 441 and was struck by a vehicle with a green light.                                                                                             |
| 85797632           | T19030763            | Tavares PD       | 3/15/2019  | 7:40 PM  | Tavares           | Lake   | LAKESHORE DR                  | COLLEY DR              | Pedestrian | 0          | 1            | N \$500             | Clear            | Dark - Not Lighted     | Injury                  | Non-Junction             | Frank Kendle Collins        | 57           | Pedestrian and other people were clearing debri from the roadway and struck by a vehicle operating in a careless/negligent manner                                             |
| 88087780           | FHPD19OFF014651      | FHP              | 2/15/2019  | 7:05 PM  | Mount Dora (Lake) | Lake   | 3299 LAKESHORE DR             | SUNSET DRIVE           | Bicycle    | 0          | 1            | N \$2,100           | Clear            | Dark - Not Lighted     | Injury                  | Through Roadway          | Priscilla Brittania Dasilva | 29           | Bicyclist was traveling in front of vehicle in roadway with no shoulders (and wearing dark clothing and no back lighting) and was struck by vehicle.                          |
| 87966277           | 18MD38910            | Mount Dora PD    | 11/8/2018  | 9:14 AM  | Mount Dora (Lake) | Lake   | 8TH AVE E                     | DONNELLY ST N          | Pedestrian | 0          | 1            | Y \$1,000           | Clear            | Daylight               | Injury                  | Non-Junction             | Tyran Montez Page           | 42           | Ped crossing roadway in marked crosswalk, Driver turning left in heavy vehicle in careless/negligent manner (speeding, no blinker)                                            |
| 87250548           | FHPD18OFF109778      | FHP              | 10/28/2018 | 12:45 PM | Unincorporated    | Lake   | VINE STREET                   | LAKE AVE               | Bicycle    | 0          | 1            | N \$3,000           | Clear            | Daylight               | Injury                  | Non-Junction             | N/A                         | N/A          |                                                                                                                                                                               |
| 87966229           | 18MD35373            | Mount Dora PD    | 10/12/2018 | 11:53 PM | Mount Dora (Lake) | Lake   | 5TH AVE                       | MCDONALD ST            | Pedestrian | 0          | 2            | Y \$2,000           | Clear            | Dark - Lighted         | Injury                  | Intersection-Related     | N/A                         | N/A          |                                                                                                                                                                               |
| 87172469           | FHPD18OFF074929      | FHP              | 7/26/2018  | 9:25 PM  | Unincorporated    | Lake   | SR-46                         | VINE ST                | Bicycle    | 0          | 1            | N \$1,000           | Cloudy           | Dark - Not Lighted     | Injury                  | Non-Junction             | Dawn Marrie Allen           | 40           | Bicyclist was crossing roadway midblock with no proper lights and struck by vehicle .                                                                                         |
| 87965941           | 18MD16462            | Mount Dora PD    | 5/19/2018  | 10:40 AM | Mount Dora (Lake) | Lake   | 1ST AVE                       | PINECREST RD           | Pedestrian | 0          | 1            | N \$0               | Clear            | Daylight               | Injury                  | Intersection             |                             | N/A          |                                                                                                                                                                               |
| 87549053           | 18MD14733            | Mount Dora PD    | 5/5/2018   | 1:24 PM  | Mount Dora (Lake) | Lake   | CAMP AVE                      | HIGHLAND ST            | Pedestrian | 0          | 2            | N \$500             | Clear            | Daylight               | Injury                  | Intersection             | Arzayvia Arvester Holley    | 18           | Bicyclist was crossing roadway from the sidewalk and not paying attention and vehicle slowly drove up aftering stopping at the stop bar because view was obstructed by trees. |
| 87549017           | 18MD12890            | Mount Dora PD    | 4/20/2018  | 7:38 PM  | Mount Dora (Lake) | Lake   | CHARLES AVE                   | DONNELLY ST            | Pedestrian | 0          | 1            | Y \$1,500           | Clear            | Dusk                   | Injury                  | Non-Junction             | John P Lucey                | 15           | Bicyclist was crossing roadway when two vehicles collided due to careless/negligent manner                                                                                    |
| 87549001           | 18MD11675            | Mount Dora PD    | 4/11/2018  | 2:52 PM  | Mount Dora (Lake) | Lake   | DONNELLY ST                   | 4TH AVE                | Pedestrian | 0          | 1            | N \$50              | Clear            | Daylight               | Injury                  | Non-Junction             | Ernie Fuller                | 66           | Ped crossing roadway in marked crosswalk, Driver turning left in careless/negligent manner                                                                                    |
| 87548993           | 18MD11044            | Mount Dora PD    | 4/6/2018   | 11:04 PM | Mount Dora (Lake) | Lake   | US HIGHWAY 441                | WOLF BRANCH RD         | Pedestrian | 0          | 1            | N \$1,000           | Clear            | Dark - Not Lighted     | Injury                  | Non-Junction             | Benjamin E. Gilmore         | 35           | Bicyclist was traveling alongside traffic on US Hwy 441 in the left lane and struck by vehicle. Bicyclist was wearing dark clothig and no back light.                         |
| 87160695           | FHPD18OFF007698      | FHP              | 1/23/2018  | 7:30 PM  | Unincorporated    | Lake   | SR 46                         | LAWERENCE ST           | Pedestrian | 0          | 1            | N \$100             | Clear            | Dark - Not Lighted     | Injury                  | Non-Junction             | Charles Matthew Adkins J    | 48           | Pedestrian walking in roadway when struck by vehicle.                                                                                                                         |
| 85588037           | FHPD170FF115874      | FHP              | 11/17/2017 | 11:21 AM | Mount Dora (Lake) | Lake   | RENNINGERS DRIVEWAY           | STATE ROAD 500         | Pedestrian | 0          | 1            | N \$0               | Clear            | Daylight               | Injury                  | Intersection             |                             | N/A          |                                                                                                                                                                               |
| 87548641           | 17MD11925            | Mount Dora PD    | 10/18/2017 | 7:00 AM  | Mount Dora (Lake) | Lake   | OLD US 441 W                  | HEIM RD                | Pedestrian | 0          | 1            | Y \$2,500           | Clear            | Dawn                   | Injury                  | Non-Junction             | Miguel Lara                 | 53           | Pedestrian was walking on shoulder of Old US Hwy 441 in the wrong direction when struck by vehicle operating in careless/negligent manner                                     |
| 85433850           | FHPD170FF045977      | FHP              | 5/10/2017  | 11:20 AM | Unincorporated    | Lake   | LAKESHORE DR                  | LAUREL DR              | Bicycle    | 0          | 1            | N \$1,000           | Clear            | Daylight               | Injury                  | Intersection             | N/A                         | N/A          |                                                                                                                                                                               |
| 85158893           | FHPD16OFF037041      | FHP              | 4/18/2016  | 4:30 PM  | Mount Dora (Lake) | Lake   | WEST 11TH AVENUE              | NORTH ALEXANDER STREET | Bicycle    | 0          | 1            | N \$1,750           | Clear            | Daylight               | Injury                  | Intersection             | N/A                         | N/A          |                                                                                                                                                                               |
| 85159526           | FHPD16OFF002552      | FHP              | 1/8/2016   | 7:05 PM  | Unincorporated    | Lake   | WOLF BRANCH ROAD              | ZIPPO PINE AVE         | Pedestrian | 1          | 0            | N \$5,000           | Cloudy           | Dark - Not Lighted     | Fatality                | Non-Junction             | Dianna Marie Buravski       | 43           | Pedestrian was walking on Wolf Branch Rd after argument in truck and (wearing dark clothing) and killed by driver.                                                            |