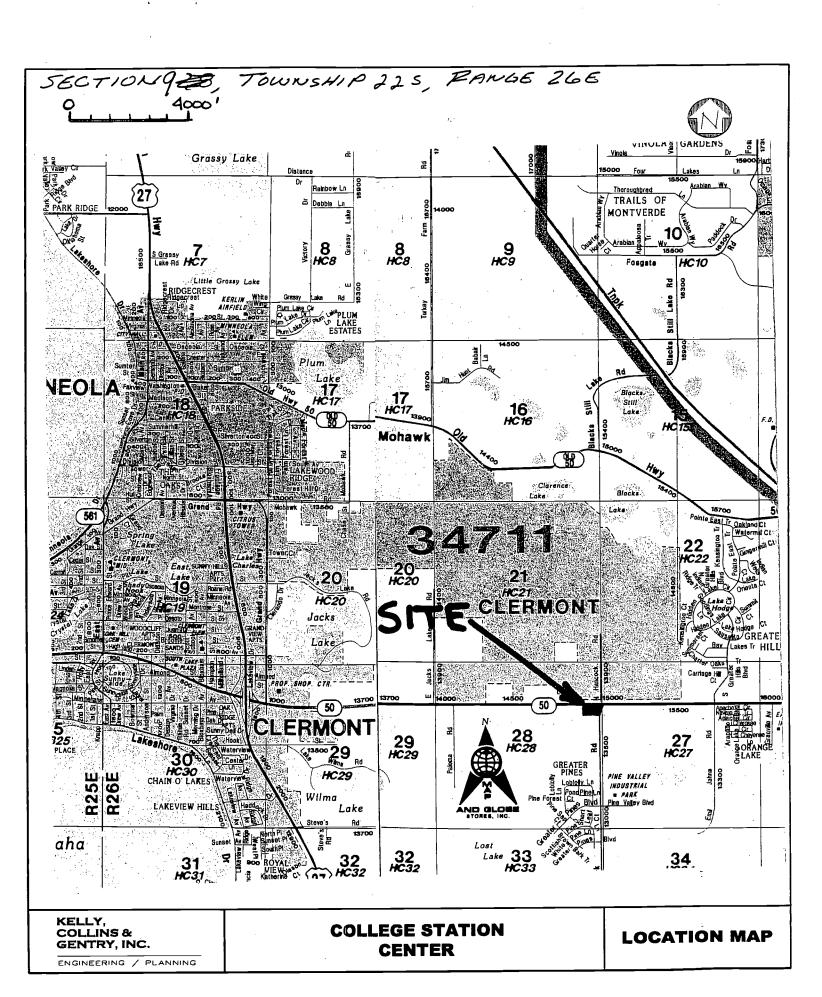

KELLY, COLLINS & GENTRY, INC.

COLLEGE STATION CENTER

USGS

| OWNER(S) OF LAND                                                                                                                                                                                                                                                                                                                                                                                                                                                                                                                                                                                                                                                                                                                                                                                                                                                                               | ENTITY TO RECEIVE PERMIT (IF OTHER THAN OWNER) |  |  |  |  |
|------------------------------------------------------------------------------------------------------------------------------------------------------------------------------------------------------------------------------------------------------------------------------------------------------------------------------------------------------------------------------------------------------------------------------------------------------------------------------------------------------------------------------------------------------------------------------------------------------------------------------------------------------------------------------------------------------------------------------------------------------------------------------------------------------------------------------------------------------------------------------------------------|------------------------------------------------|--|--|--|--|
| NAME Adams Family Limited                                                                                                                                                                                                                                                                                                                                                                                                                                                                                                                                                                                                                                                                                                                                                                                                                                                                      | NAME Bob Shakar, LLC                           |  |  |  |  |
| ADDRESS P.O. Box 1667                                                                                                                                                                                                                                                                                                                                                                                                                                                                                                                                                                                                                                                                                                                                                                                                                                                                          | ADDRESS 232 Mohawk Road                        |  |  |  |  |
| CITY, STATE, ZIP Winter Haven, FL 33880                                                                                                                                                                                                                                                                                                                                                                                                                                                                                                                                                                                                                                                                                                                                                                                                                                                        | CITY, STATE, ZIP Clermont, FL 34711            |  |  |  |  |
| COMPANY AND TITLE                                                                                                                                                                                                                                                                                                                                                                                                                                                                                                                                                                                                                                                                                                                                                                                                                                                                              | COMPANY AND TITLE Presco Associates, LLC       |  |  |  |  |
| TELEPHONE ( ) FAX ( )                                                                                                                                                                                                                                                                                                                                                                                                                                                                                                                                                                                                                                                                                                                                                                                                                                                                          | TELEPHONE (352) 242-0073<br>FAX ( )            |  |  |  |  |
| AGENT AUTHORIZED TO SECURE PERMIT (IF AN AGENT IS USED)                                                                                                                                                                                                                                                                                                                                                                                                                                                                                                                                                                                                                                                                                                                                                                                                                                        | CONSULTANT (IF DIFFERENT FROM AGENT)           |  |  |  |  |
| NAME Scott M. Gentry, P.E.                                                                                                                                                                                                                                                                                                                                                                                                                                                                                                                                                                                                                                                                                                                                                                                                                                                                     | NAME                                           |  |  |  |  |
| COMPANY AND TITLE Kelly, Collins & Gentry, Inc.                                                                                                                                                                                                                                                                                                                                                                                                                                                                                                                                                                                                                                                                                                                                                                                                                                                | COMPANY AND TITLE                              |  |  |  |  |
| ADDRESS 1600 E. Robinson St., #1400                                                                                                                                                                                                                                                                                                                                                                                                                                                                                                                                                                                                                                                                                                                                                                                                                                                            | ADDRESS                                        |  |  |  |  |
| CITY, STATE, ZIP Orlando, FL 32803                                                                                                                                                                                                                                                                                                                                                                                                                                                                                                                                                                                                                                                                                                                                                                                                                                                             | CITY, STATE, ZIP                               |  |  |  |  |
| TELEPHONE (407) 898-7858<br>FAX ( )                                                                                                                                                                                                                                                                                                                                                                                                                                                                                                                                                                                                                                                                                                                                                                                                                                                            | TELEPHONE ( ) FAX ( )                          |  |  |  |  |
| Name of project, including phase if applicable College Station Center Is this application for part of a multi-phase project? yes v no Total applicant-owned area contiguous to the project 18.42 ac Total project area for which a permit is sought 1.17 ac Impervious area for which a permit is sought ac What is the total area (metric equivalent for federally funded projects) of work in, on, or over wetlands or other surface waters? N/A  acres square feet hectares square meters Number of new boat slips proposed  Project location (use additional sheets, if needed) County(ies) Lake Section(s) 09 Township(s) 22 S Range(s) 26 E Section(s) Range(s) Land Grant name, if applicable N/A  Tax Parcel Identification Number 092226-1205-017-00001 / 092226-1205-017-00000 Street address, road, or other location SW corner SR 50 and Hancock Road City, Zip Code if applicable |                                                |  |  |  |  |