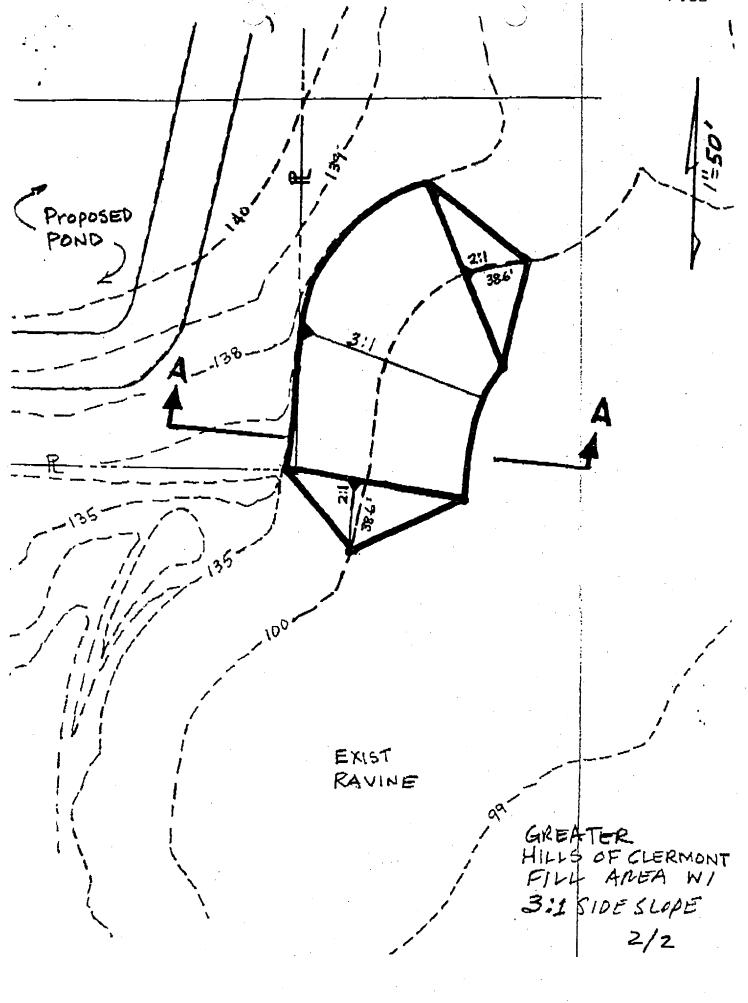

Comments:

0

COPY LETTER TO BILL C. AND LANCE H.

Copied and Routed By: \_\_\_\_\_ on 2-16-98 MAIL ROUTED FROM: ORL PROCESSED BY: SA

Re: Hills of Clermont (Permit No. 40-069-0281-ERP)

Dear Lance:

í

This letter was drafted per your request to outline the work that the Greater Construction Company (GCC) is proposing on their Hills of Clermont site. As we discussed, the GCC is proposing to fill a portion of the adjacent borrow pit to stabilize the eastern side of their property. This will require the placement of 7,781 cubic yards of clean fill being place along the edge of their land. This will create a 3:1 slope from the upper edge of the pit down to the bottom toe of the slope.

The bottom of the borrow area has become overgrown with cattails, primrose willow and Carolina willow. The loss of this vegetation would have a negligible effect on aquatic species. We would be filling an area that is less than 0.5 acres.

Attached are two drawings from Conklin Porter and Holmes which show a plan and crosssectional view of the area that we are proposing to fill. It would be greatly appreciated if you would review the attached information and let us know in the immediate future what the best permitting approach would be. Thank you.