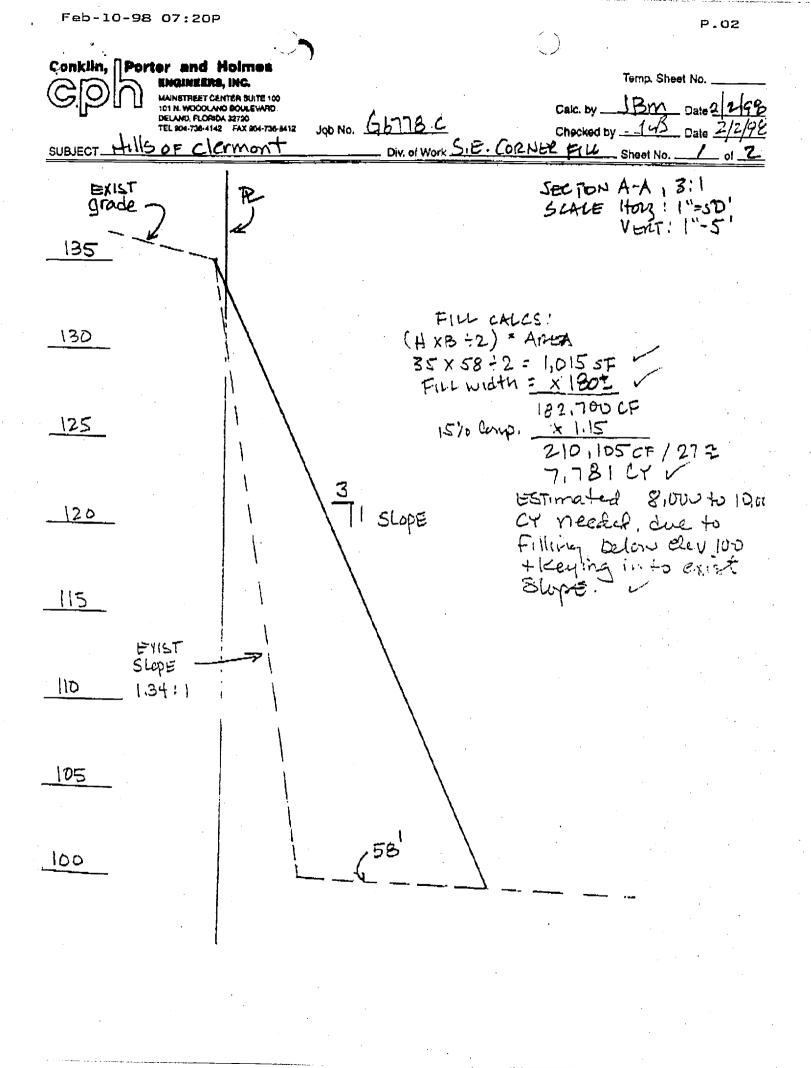

Comments:

0

COPY LETTER TO BILL C. AND LANCE H.

Copied and Routed By: \_\_\_\_\_ on 2-16-98 MAIL ROUTED FROM: ORL PROCESSED BY: SA

Re: Hills of Clermont (Permit No. 40-069-0281-ERP)

Dear Lance:

í

This letter was drafted per your request to outline the work that the Greater Construction Company (GCC) is proposing on their Hills of Clermont site. As we discussed, the GCC is proposing to fill a portion of the adjacent borrow pit to stabilize the eastern side of their property. This will require the placement of 7,781 cubic yards of clean fill being place along the edge of their land. This will create a 3:1 slope from the upper edge of the pit down to the bottom toe of the slope.

Attached are two drawings from Conklin Porter and Holmes which show a plan and crosssectional view of the area that we are proposing to fill. It would be greatly appreciated if you would review the attached information and let us know in the immediate future what the best permitting approach would be. Thank you.