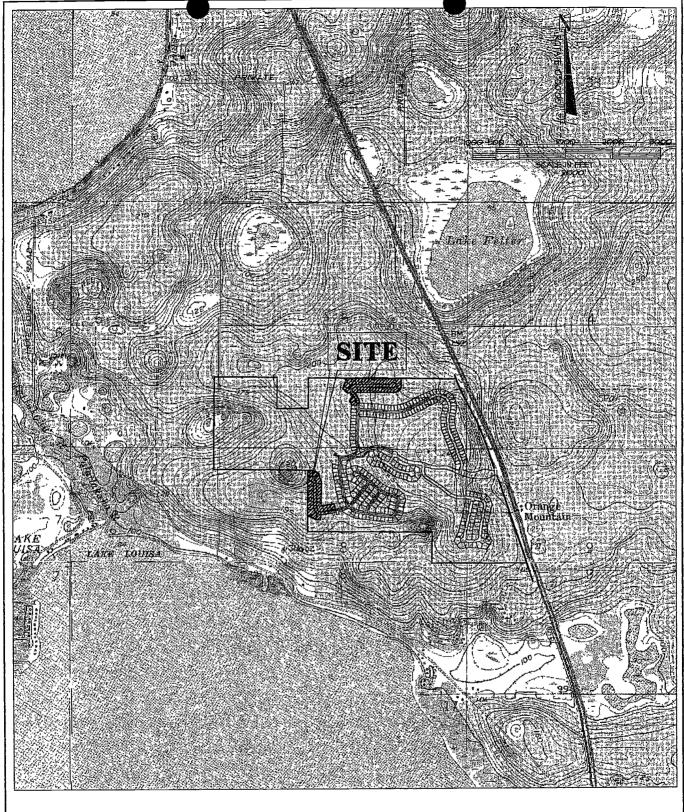

| -                     | ct Name: LEGENDS PHASE III County: LAKE                                                                                                                                                                                                                                                                                                              |
|-----------------------|------------------------------------------------------------------------------------------------------------------------------------------------------------------------------------------------------------------------------------------------------------------------------------------------------------------------------------------------------|
| Owne                  |                                                                                                                                                                                                                                                                                                                                                      |
|                       | cant's Address: 4902 EISENHOWER BLVD., SUITE 289, TAMPA, FL 33634                                                                                                                                                                                                                                                                                    |
| 1.                    | Indicate the project boundaries on a USGS quadrangle map reduced or enlarged as necessary to legibly show the entire project. If not apparent from the quad map, attach a location map showing a north arrow and a graphic scale; Section(s) Township(s), and Range(s); and sufficient detail to allow a person unfamiliar with the site to find it. |
| 2.                    | Provide the names of all wetlands, or other surface waters that would be dredged, filled, impounded, diverted, drained or would receive discharge (either directly or indirectly), or would otherwise be impacted by the proposed activity, and specify if they are in an Outstanding Florida Water or Aquatic Preserve:  N/A                        |
| <b>3</b> .            | Attach a depiction (plan and section views), which clearly shows the works or other facilities proposed to be constructed Use a scale sufficient to show the location and type of works. Use multiple sheets, if necessary.                                                                                                                          |
| 4.                    | Briefly describe the proposed project (such as "construct a deck with boatshelter", "replace two existing culverts" "construct surface water management system to serve 150 acre residential development"):  Surface Water Management System to serve 16.77 acre residential development.                                                            |
| 5.                    | Specify the acreage of wetlands or other surface waters, if any, that are proposed to be disturbed, filled, excavated, of otherwise impacted by the proposed activity:  0                                                                                                                                                                            |
| 6.                    | Provide a brief statement describing any proposed mitigation for impacts to wetlands and other surface waters (attack additional sheets if necessary):  N/A                                                                                                                                                                                          |
| Appi<br>Offic<br>Date | FOR AGENCY USE ONLY  Itication Name:  Ilication Number: 40-069-/945/- \$  So where the application can be inspected: 414- 500 pg 5  To be posted 3-13-92  To be removed: 3-29-02                                                                                                                                                                     |
| <u> </u>              | FORM NUMBER 40C-4.900(1) Pg 1 of 1                                                                                                                                                                                                                                                                                                                   |

## CLERMOUNT EAST QUADRANGLE FLORIDA TO

LEGENDS PHASE III

U565 Map

PDS FIGURE 1-2