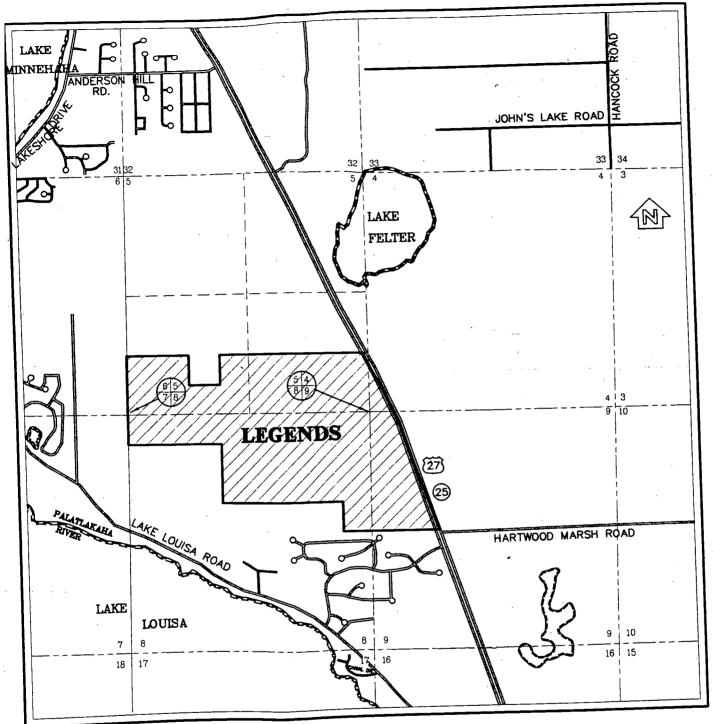

| Project i                    |                                 | <u>GENDS</u>                                                                                                   |                                                                 | 4                     | County:                    | <u>LAKE</u>                                                                  |
|------------------------------|---------------------------------|----------------------------------------------------------------------------------------------------------------|-----------------------------------------------------------------|-----------------------|----------------------------|------------------------------------------------------------------------------|
| )wner:                       |                                 |                                                                                                                | A FLORIDA GENERA                                                | <u>NL PARTNERSHIP</u> | 1                          | Annlinantia                                                                  |
|                              | t: <u>SAME AS</u><br>: 1110 DOU |                                                                                                                | ITE 2040, ALTAMON                                               | TE SPRINGS, FL        | 32714                      | Applicant's                                                                  |
| _                            |                                 |                                                                                                                |                                                                 |                       |                            | <u> </u>                                                                     |
|                              | project. If not a               | pparent from the qua                                                                                           |                                                                 | on map showing a n    | orth arrow and             | ary to legibly show the entire<br>a graphic scale; Section(s),<br>o find it. |
| ,                            | or would receiv                 | re disch <mark>ar</mark> ge (either d                                                                          |                                                                 | or would otherwise    |                            | pounded, diverted, drained,<br>y the proposed activity, and                  |
|                              |                                 |                                                                                                                | views), which clearly socation and type of wo                   |                       |                            | proposed to be constructed.<br>ssary.                                        |
|                              | "construct surf                 | ace water managem                                                                                              | iect (such as "construent system to serve 1 tem to serve 403 ac | 50 acre residential   | development <sup>"</sup> " | place two existing culverts",                                                |
|                              |                                 | reage of wetlands or<br>acted by the propose                                                                   |                                                                 | if any, that are prop | posed to be dis            | sturbed, filled, excavated, or                                               |
|                              |                                 | statement describing<br>ets if necessary):                                                                     | g any proposed mitiga                                           | ntion for impacts to  | TOTE B                     | other surface waters (attach                                                 |
| Applica<br>Office<br>Date to | where the appl                  | ターの69:<br>ication can be inspec<br>ュー24-67<br>2~ <b>月2</b> -67                                                 |                                                                 | USE ONLY  Orla        | By By                      | DECENTY F                                                                    |
| entranschild (1966)          |                                 | COLUMN TO SERVE E MANTENE E PROPERTO E E CONTROLE E CONTROLE E E CONTROLE E CONTROLE E CONTROLE E CONTROLE E C |                                                                 |                       |                            | PDS<br>ORLANDO<br>SUR WMD                                                    |

LOCATION MAP