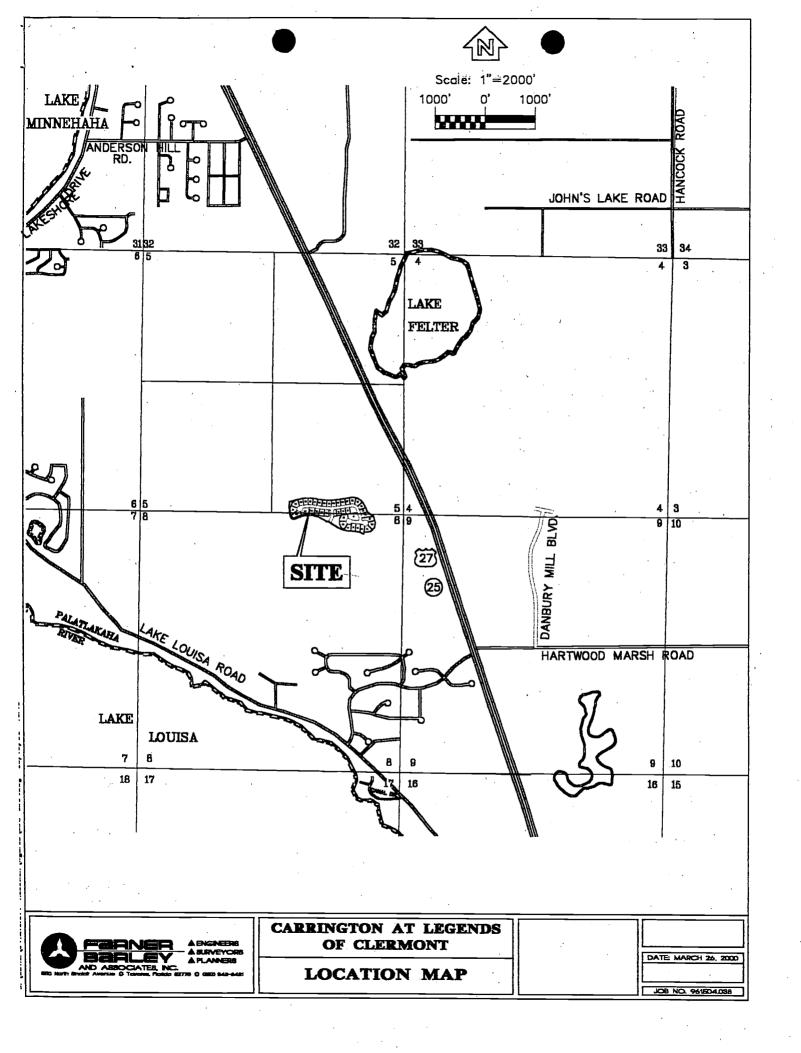

### PROJECT SUMMARY

Surface Water Management System to serve 18.54 acre residential development.

CARRINGTON AT LEGENDS
OF CLERMONT

**USGS MAP** 

| DATE: MARCH 26, 2000 |
|----------------------|
|                      |

JOB NO. 961604.038