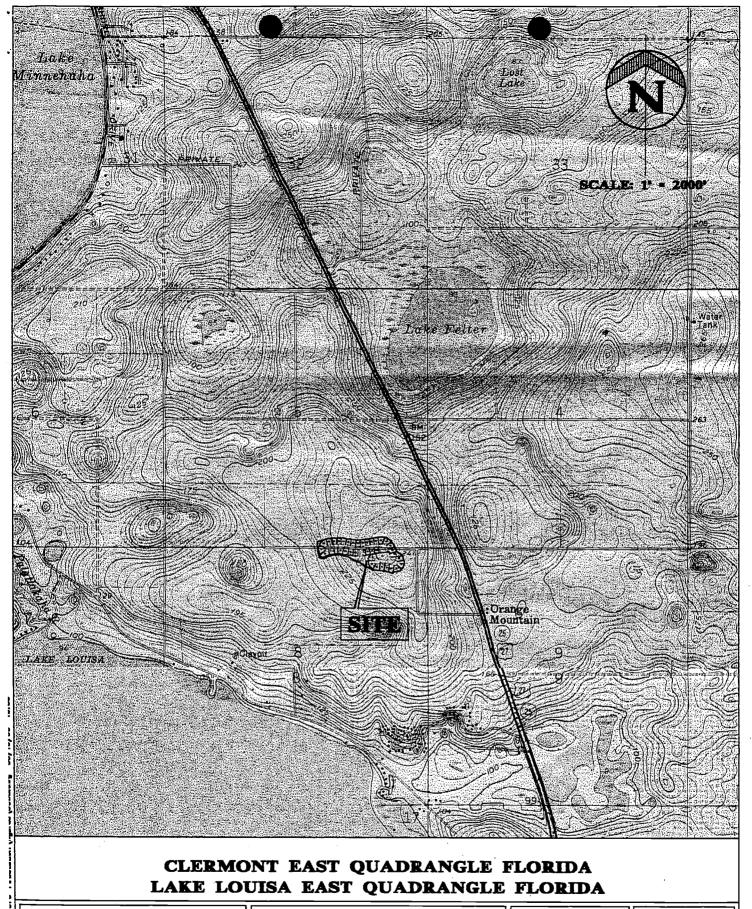

#### SECTION C ENVIRONMENTAL RESOURCE PERMIT NOTICE OF RECEIPT OF APPLICATION

This information is required in addition to that required in other sections of the application. Please submit five copies of this notice of receipt of application and all attachments. Please submit all information on 8 1/2" x 11" paper. APR 1 4 2000 Project Name: **CARRINGTON @ LEGENDS** County: LAKE Owner: LENNAR LAND PARTNERS, A FLORIDA GENERAL PARTNERSHIP Applicant: SAME AS ABOVE Applicant's Address: 1110 DOUGLAS AVENUE, SUITE 2040, ALTAMONTE SPRINGS, FL 32714 1. Indicate the project boundaries on a USGS quadrangle map reduced or enlarged as necessary to legibly show the entire project. If not apparent from the quad map, attach a location map showing a north arrow and a graphic scale; Section(s), Township(s), and Range(s); and sufficient detail to allow a person unfamiliar with the site to find it. 2. Provide the names of all wetlands, or other surface waters that would be dredged, filled, impounded, diverted, drained, or would receive discharge (either directly or indirectly), or would otherwise be impacted by the proposed activity, and specify if they are in an Outstanding Florida Water or Aquatic Preserve: No name pond. 3. Attach a depiction (plan and section views), which clearly shows the works or other facilities proposed to be constructed. Use a scale sufficient to show the location and type of works. Use multiple sheets, if necessary, 4. Briefly describe the proposed project (such as "construct a deck with boatshelter", "replace two existing culverts", "construct surface water management system to serve 150 acre residential development"): Surface Water Management System to serve 18.54 acre residential development. 5. Specify the acreage of wetlands or other surface waters, if any, that are proposed to be disturbed, filled, excavated, or otherwise impacted by the proposed activity: 6. Provide a brief statement describing any proposed mitigation for impacts to wetlands and other surface waters (attach additional sheets if necessary): N/A FOR AGENCY USE ONLY Application Name: Application Number: Office where the application can be inspected: Date to be posted Date to be removed: FORM NUMBER 40C-4.900(1)