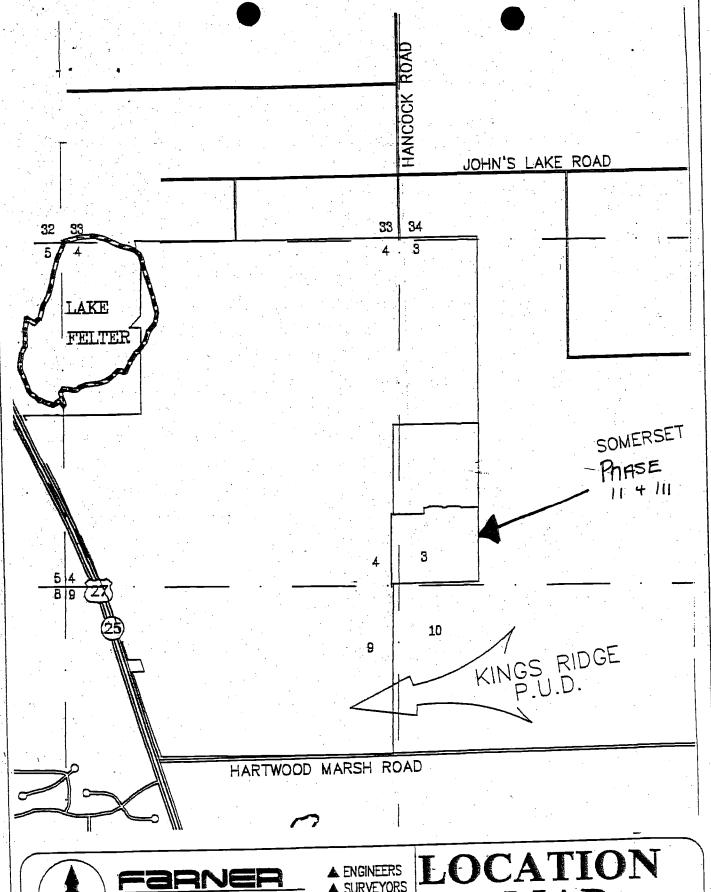

|                               | r: LENNAR                                    |                                            | <u>PHASE II AT KIN</u><br>S. A FLORIDA G | <u>GS RIDGE</u><br>ENERAL PARTNER                                          | SHIP               | County:                     | <u>LAKE</u>                               |
|-------------------------------|----------------------------------------------|--------------------------------------------|------------------------------------------|----------------------------------------------------------------------------|--------------------|-----------------------------|-------------------------------------------|
| <b>Applic</b>                 | ant: SAME A                                  |                                            |                                          |                                                                            |                    | -                           |                                           |
| Applic                        | ant's Address:                               | 1110 DOUGLAS                               | S AVENUE; SUIT                           | E 2040, ALTAMONT                                                           | E SPRINGS, FLO     | ORIDA 3271                  | 4                                         |
| 1.                            | project. If not                              | apparent from the o                        | quad map, attach                         | angle map reduced or<br>a location map showi<br>to allow a person unfa     | ng a north arrow a | and a graphic               |                                           |
| 2.                            | or would rec                                 | eive discharge (eith                       | ner directly or indi                     | ce waters that would l<br>rectly), or would othe<br>er or Aquatic Preserve | rwise be impacte   | impounded,<br>d by the prop | diverted, drained,<br>oosed activity, and |
| 3.                            |                                              |                                            |                                          | clearly shows the wo<br>pe of works. Use mu                                |                    |                             | to be constructed.                        |
| <b>4</b> .                    | "construct su                                | rface water manag                          | ement system to                          | "construct a deck wit<br>serve 150 acre resid<br>ing storm water po        | ential developme   | replace two (<br>nt"):      | existing culverts",                       |
| <b>5</b> .                    | Specify the a otherwise im                   | creage of wetlands<br>pacted by the prope  | s or other surface<br>osed activity:     | waters, if any, that ar                                                    | e proposed to be   | disturbed, fil              | led, excavated, or                        |
|                               |                                              | _                                          |                                          |                                                                            |                    |                             |                                           |
| 6.                            | Provide a bri<br>additional sh<br><b>N/A</b> | ef statement descri<br>eets if necessary): | ibing any propose                        | ed mitigation for impac                                                    | cts to wetlands ar | nd other surfa              | ace waters (attach                        |
| 6.                            | additional sh                                | ef statement descri<br>eets if necessary): |                                          |                                                                            | cts to wetlands ar | nd other surfa              | ace waters (attach                        |
| Appl<br>Appl<br>Offic<br>Date | additional sheN/A                            | eets if necessary):                        | FOR AG<br>Iq YII — Ta<br>spected:        | SENCY USE ONLY                                                             |                    | nd other surfa              | ace waters (attach                        |

### STORMWATER DESIGN SUMMARY

Somerset Phase II is located in Section 3 of Township 23S, Range 26E on Hancock Road consisting of approximately 22.79 acres. The property as existing today is an open field.