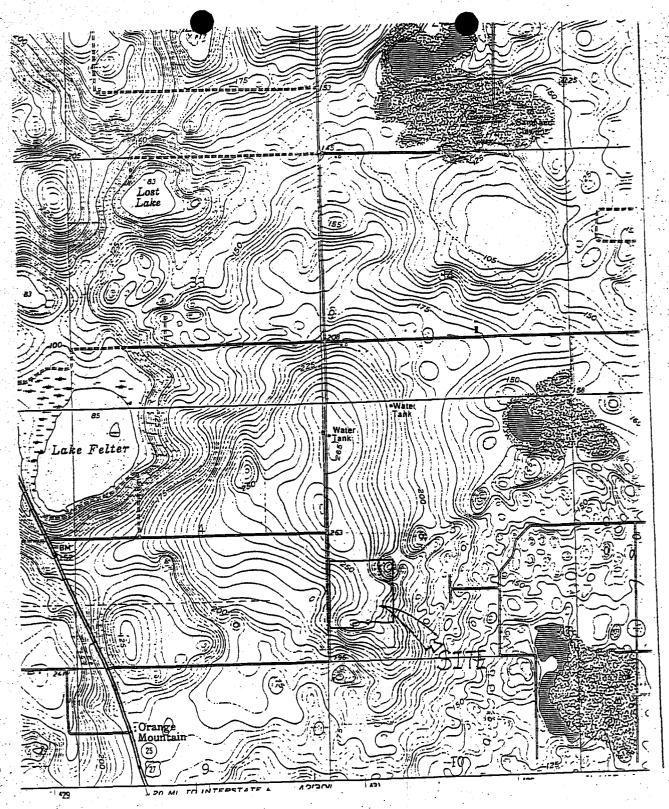

|                               | r: LENNAR                                    |                                            | <u>PHASE II AT KIN</u><br>S. A FLORIDA G | <u>GS RIDGE</u><br>ENERAL PARTNER                                          | SHIP               | County:                     | <u>LAKE</u>                               |
|-------------------------------|----------------------------------------------|--------------------------------------------|------------------------------------------|----------------------------------------------------------------------------|--------------------|-----------------------------|-------------------------------------------|
| <b>Applic</b>                 | ant: SAME A                                  |                                            |                                          |                                                                            |                    | -                           |                                           |
| Applic                        | ant's Address:                               | 1110 DOUGLAS                               | S AVENUE; SUIT                           | E 2040, ALTAMONT                                                           | E SPRINGS, FLO     | ORIDA 3271                  | 4                                         |
| 1.                            | project. If not                              | apparent from the o                        | quad map, attach                         | angle map reduced or<br>a location map showi<br>to allow a person unfa     | ng a north arrow a | and a graphic               |                                           |
| 2.                            | or would rec                                 | eive discharge (eith                       | ner directly or indi                     | ce waters that would l<br>rectly), or would othe<br>er or Aquatic Preserve | rwise be impacte   | impounded,<br>d by the prop | diverted, drained,<br>oosed activity, and |
| 3.                            |                                              |                                            |                                          | clearly shows the wo<br>pe of works. Use mu                                |                    |                             | to be constructed.                        |
| <b>4</b> .                    | "construct su                                | rface water manag                          | ement system to                          | "construct a deck wit<br>serve 150 acre resid<br>ing storm water po        | ential developme   | replace two (<br>nt"):      | existing culverts",                       |
| <b>5</b> .                    | Specify the a otherwise im                   | creage of wetlands<br>pacted by the prope  | s or other surface<br>osed activity:     | waters, if any, that ar                                                    | e proposed to be   | disturbed, fil              | led, excavated, or                        |
|                               |                                              | _                                          |                                          |                                                                            |                    |                             |                                           |
| 6.                            | Provide a bri<br>additional sh<br><b>N/A</b> | ef statement descri<br>eets if necessary): | ibing any propose                        | ed mitigation for impac                                                    | cts to wetlands ar | nd other surfa              | ace waters (attach                        |
| 6.                            | additional sh                                | ef statement descri<br>eets if necessary): |                                          |                                                                            | cts to wetlands ar | nd other surfa              | ace waters (attach                        |
| Appl<br>Appl<br>Offic<br>Date | additional sheN/A                            | eets if necessary):                        | FOR AG<br>Iq YII — Ta<br>spected:        | SENCY USE ONLY                                                             |                    | nd other surfa              | ace waters (attach                        |

### STORMWATER DESIGN SUMMARY

Somerset Phase II is located in Section 3 of Township 23S, Range 26E on Hancock Road consisting of approximately 22.79 acres. The property as existing today is an open field.