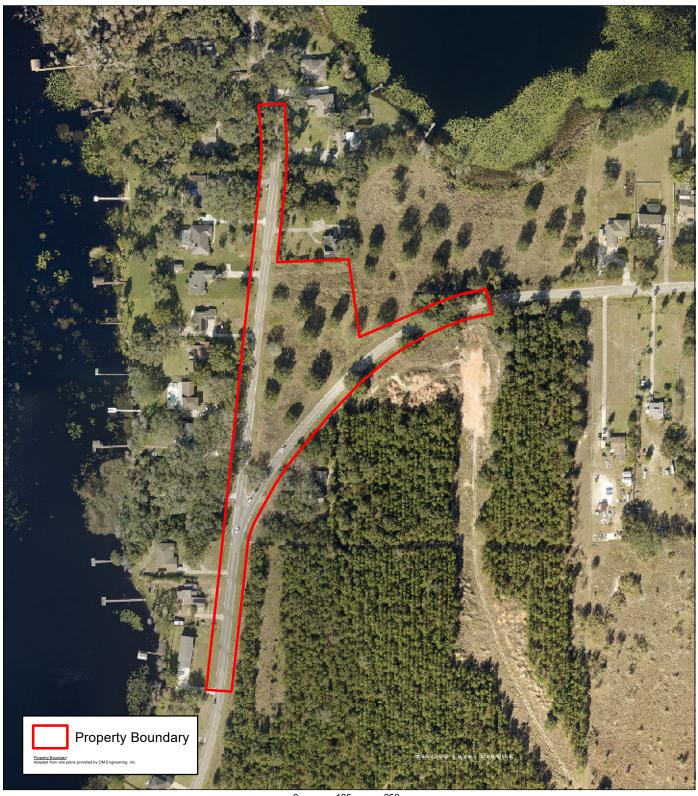

## Figure 2 2023 Aerial Photograph

CR 561 & Lakeshore Roundabout Lake County, Florida

Section 14, Township 23 S, Range 25 E

2324 LEU ROAD ORLANDO, FLORIDA 32803 TEL 407.374.3681 CELL 407.405.8725 WWW.THOMSONENV.COM