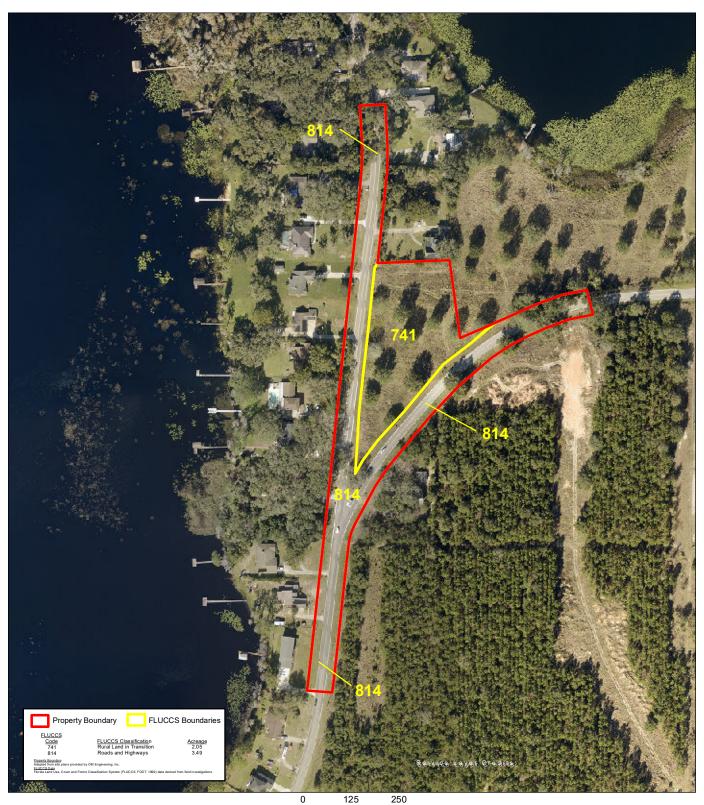

WWW.THOMSONENV.COM

Figure 5
Land Cover Map
CR 561 & Lakeshore Roundabout
Lake County, Florida
Section 14, Township 23 S, Range 25 E