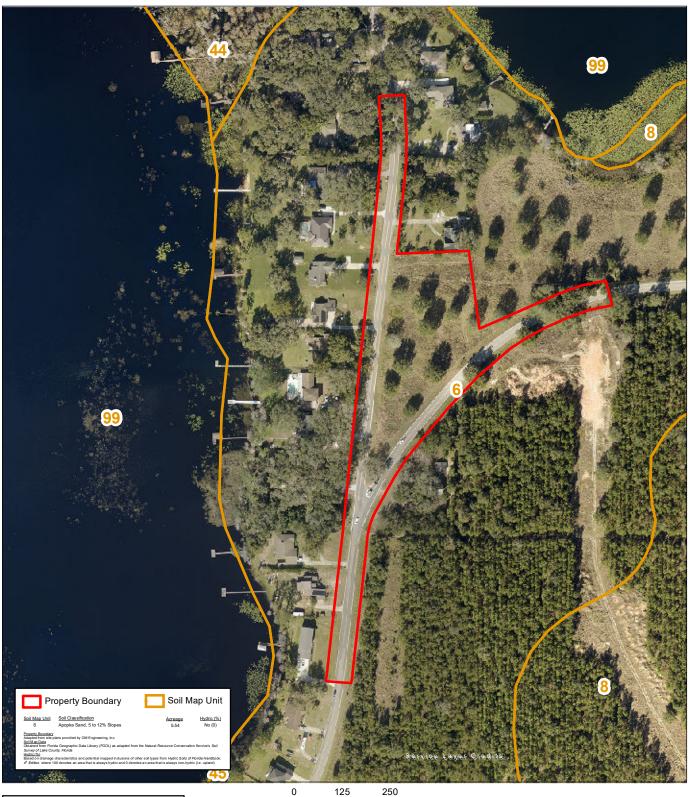

## Figure 4 Soils Map

CR 561 & Lakeshore Roundabout Lake County, Florida

Section 14, Township 23 S, Range 25 E

ENVIRONMENTAL CONSULTING

2324 LEU ROAD ORLANDO, FLORIDA 32803
TEL 407.374.3681 CELL 407.405.8725