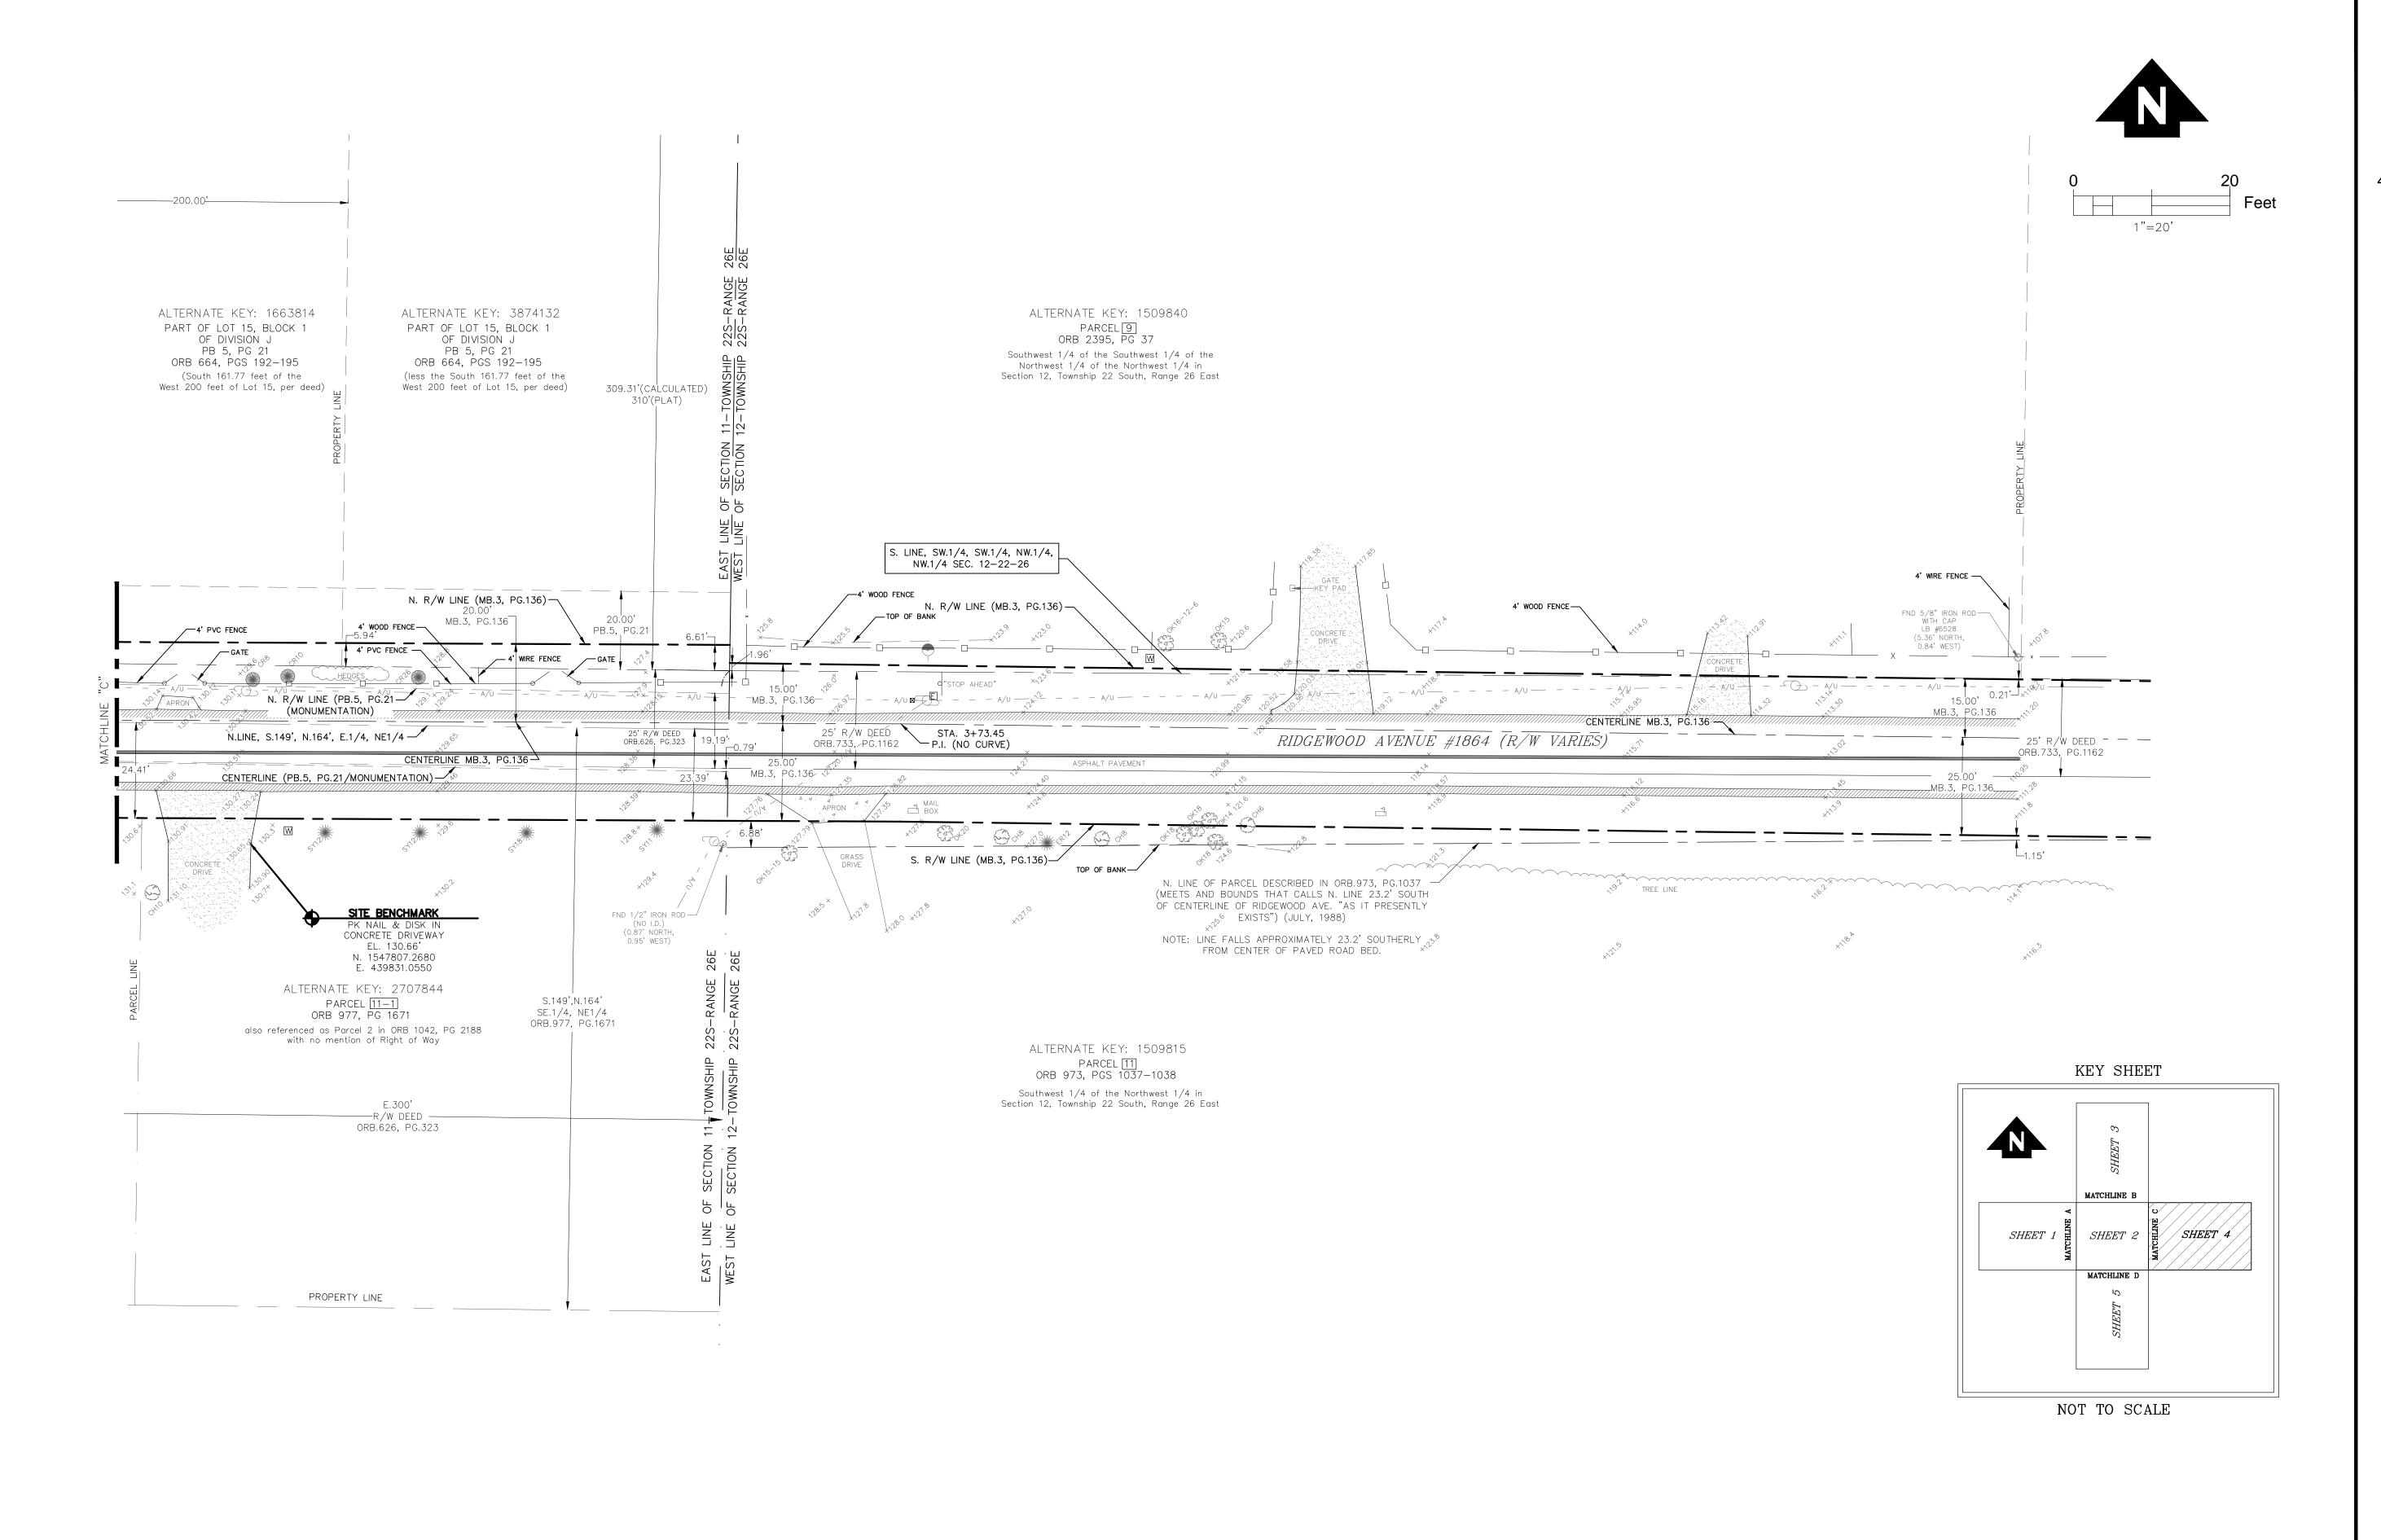

1 MATCHLINE B SHEET 4 SHEET 2 SHEET 1 NOT TO SCALE

KEY SHEET

**TOPOGRAPHIC SURVEY** COUNTY ROAD 455 (#2354) & **RIDGEWOOD AVENUE (#1864) SECTION 11, TOWNSHIP 22S., RANGE 26E.** LAKE COUNTY, FLORIDA

**FLORIDA** 