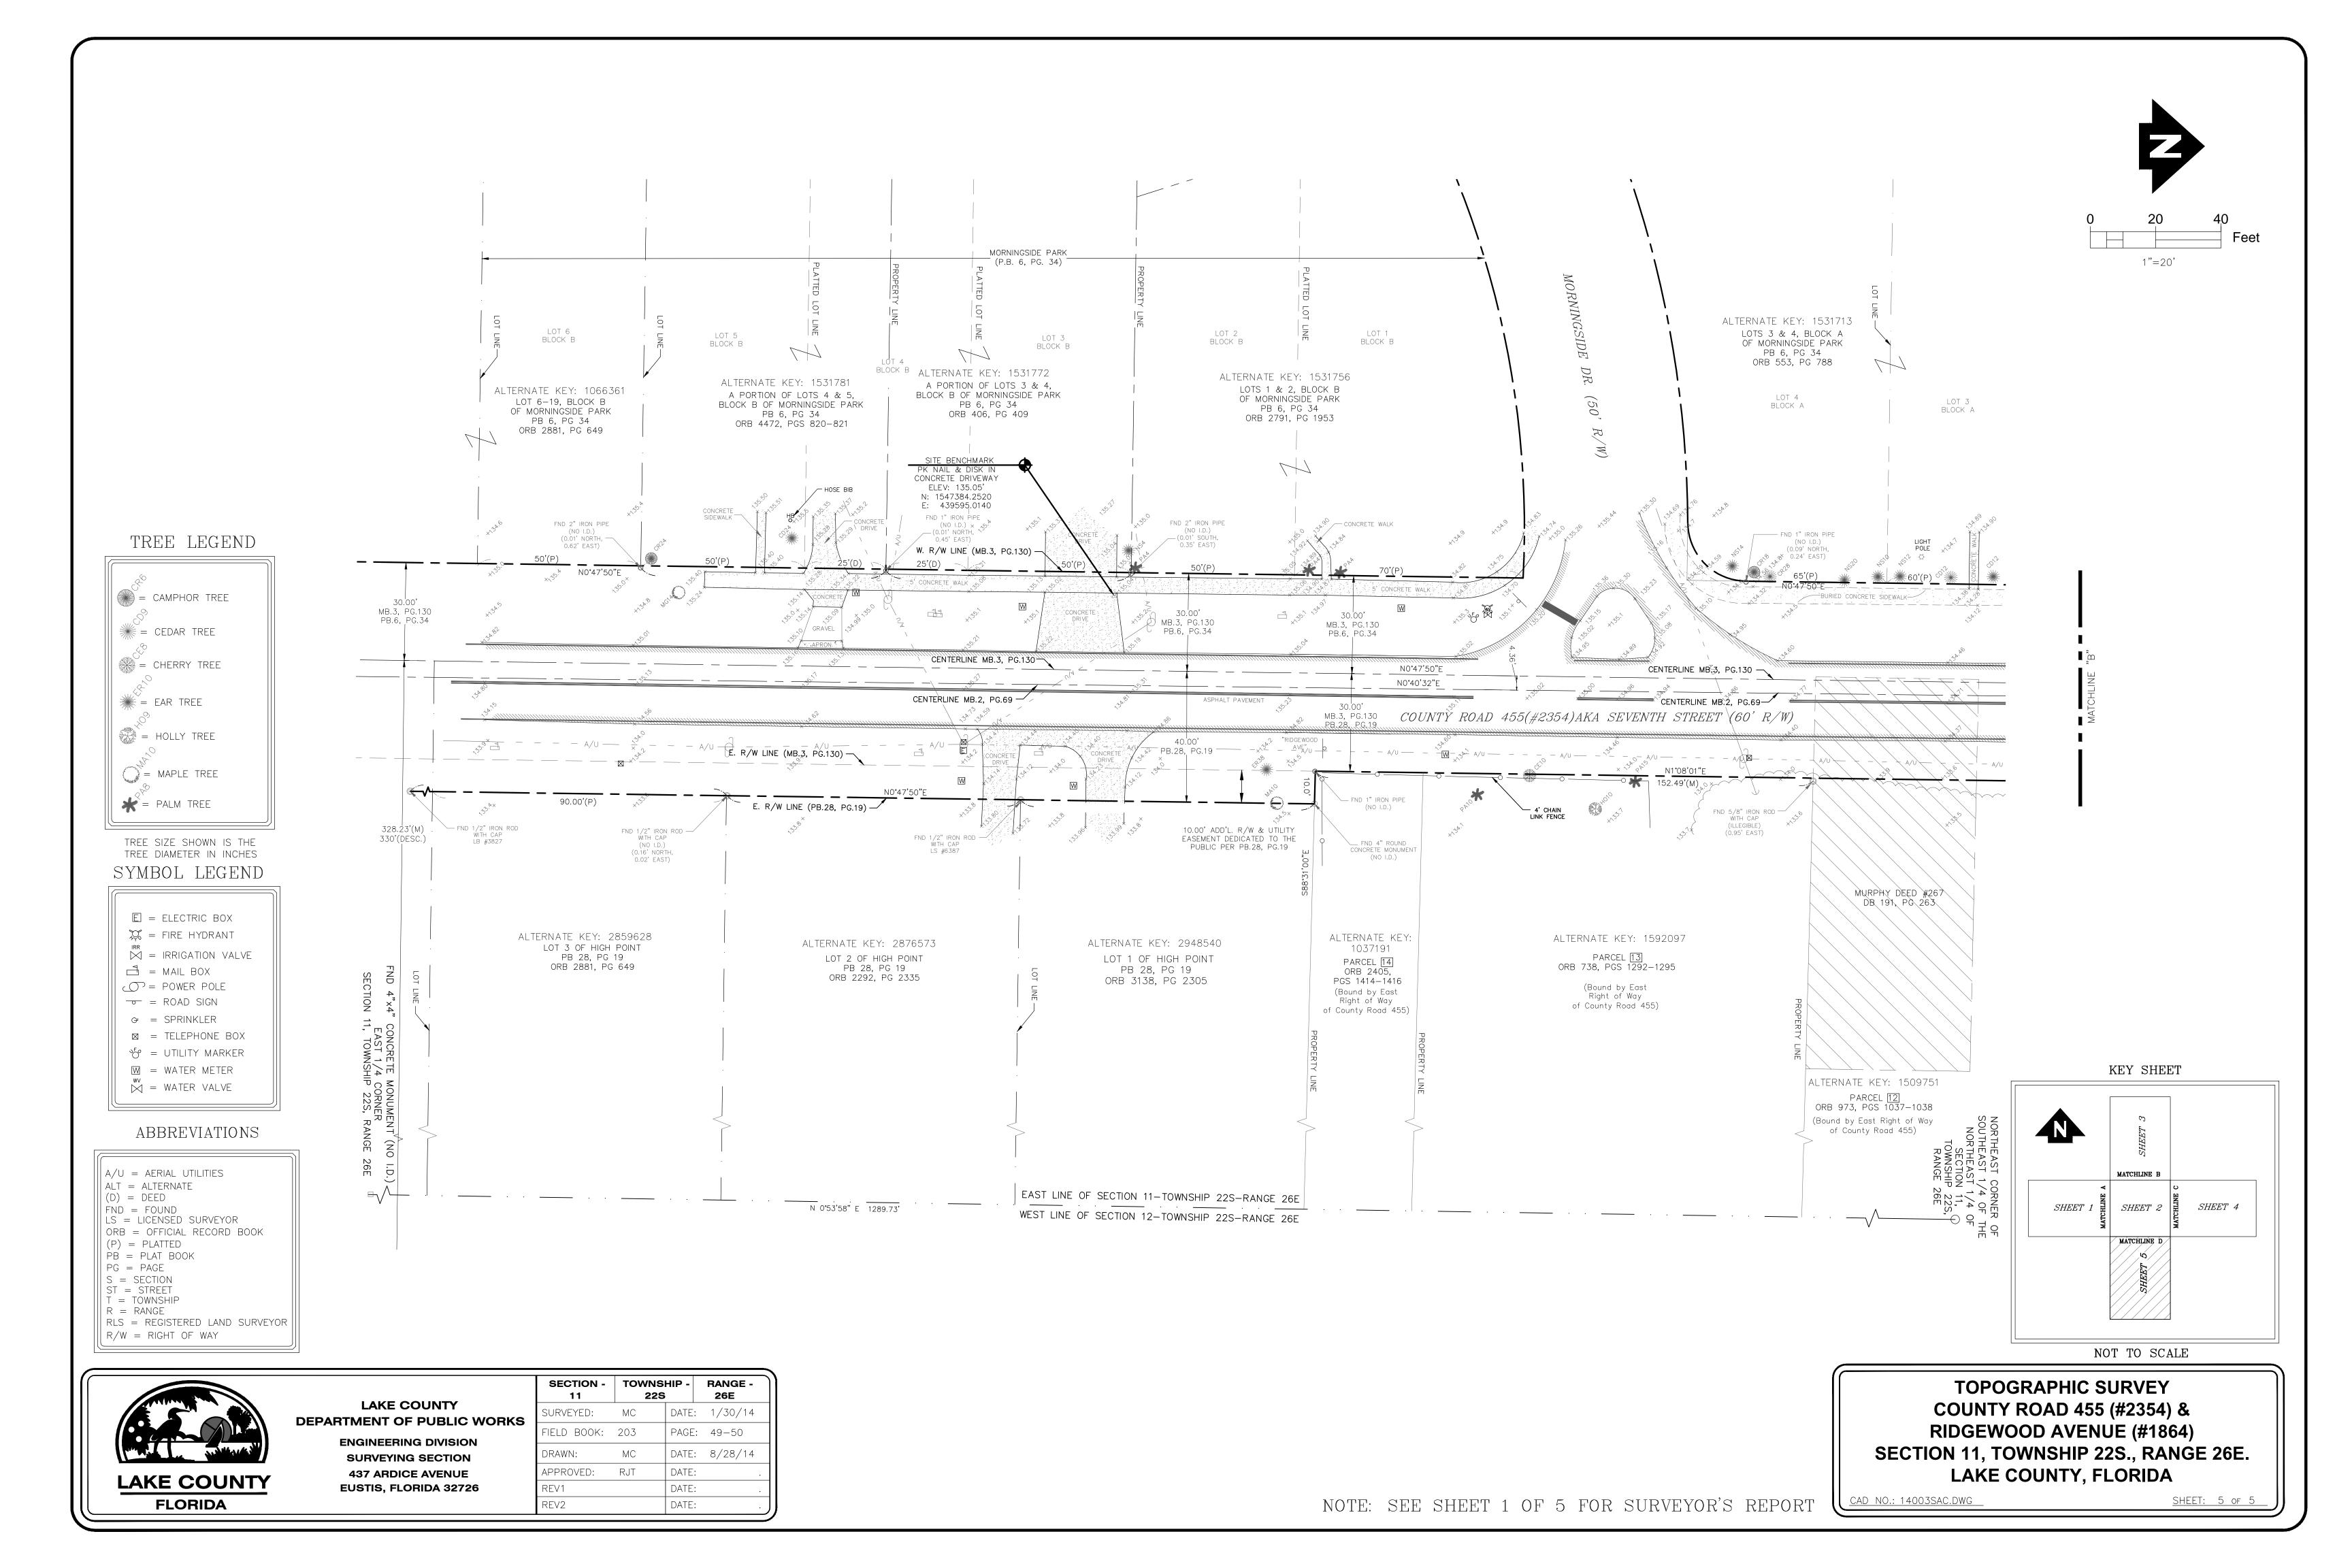

R/W = RIGHT OF WAY

TREE LEGEND

= CAMPHOR TREE

= EAR TREE

= OAK TREE

= SYCAMORE TREE

SYMBOL LEGEND

E = ELECTRIC BOX

💢 = FIRE HYDRANT

□ = MAIL BOX = POWER POLE

→ = ROAD SIGN

→ = SPRINKLER

∜ = UTILITY MARKER W = WATER METER

wv ⋈ = Water valve

A/U = AERIAL UTILITIES

FND = FOUND LS = LICENSED SURVEYOR

ORB = OFFICIAL RECORD BOOK

RLS = REGISTERED LAND SURVEYOR

ALT = ALTERNATE

(P) = PLATTED

PB = PLAT BOOK PG = PAGES = SECTIONST = STREET T = TOWNSHIPR = RANGE

|| (D) = DEED

ABBREVIATIONS

irr ⋈ = IRRIGATION VALVE

TREE SIZE SHOWN IS THE TREE DIAMETER IN INCHES

> LAKE COUNTY DEPARTMENT OF PUBLIC WORKS **ENGINEERING DIVISION SURVEYING SECTION 437 ARDICE AVENUE**

> > **EUSTIS, FLORIDA 32726**

| SECTION -<br>11 | TOWNS |       | RANGE -<br>26E |
|-----------------|-------|-------|----------------|
| SURVEYED:       | MC    | DATE: | 1/30/14        |
| FIELD BOOK:     | 203   | PAGE  | : 49-50        |
| DRAWN:          | МС    | DATE: | 8/28/14        |
| APPROVED:       | RJT   | DATE: |                |
| REV1            |       | DATE: |                |
| REV2            |       | DATE: | . ]            |

TOPOGRAPHIC SURVEY COUNTY ROAD 455 (#2354) & **RIDGEWOOD AVENUE (#1864)** SECTION 11, TOWNSHIP 22S., RANGE 26E. LAKE COUNTY, FLORIDA

CAD NO.: 14003SAC.DWG