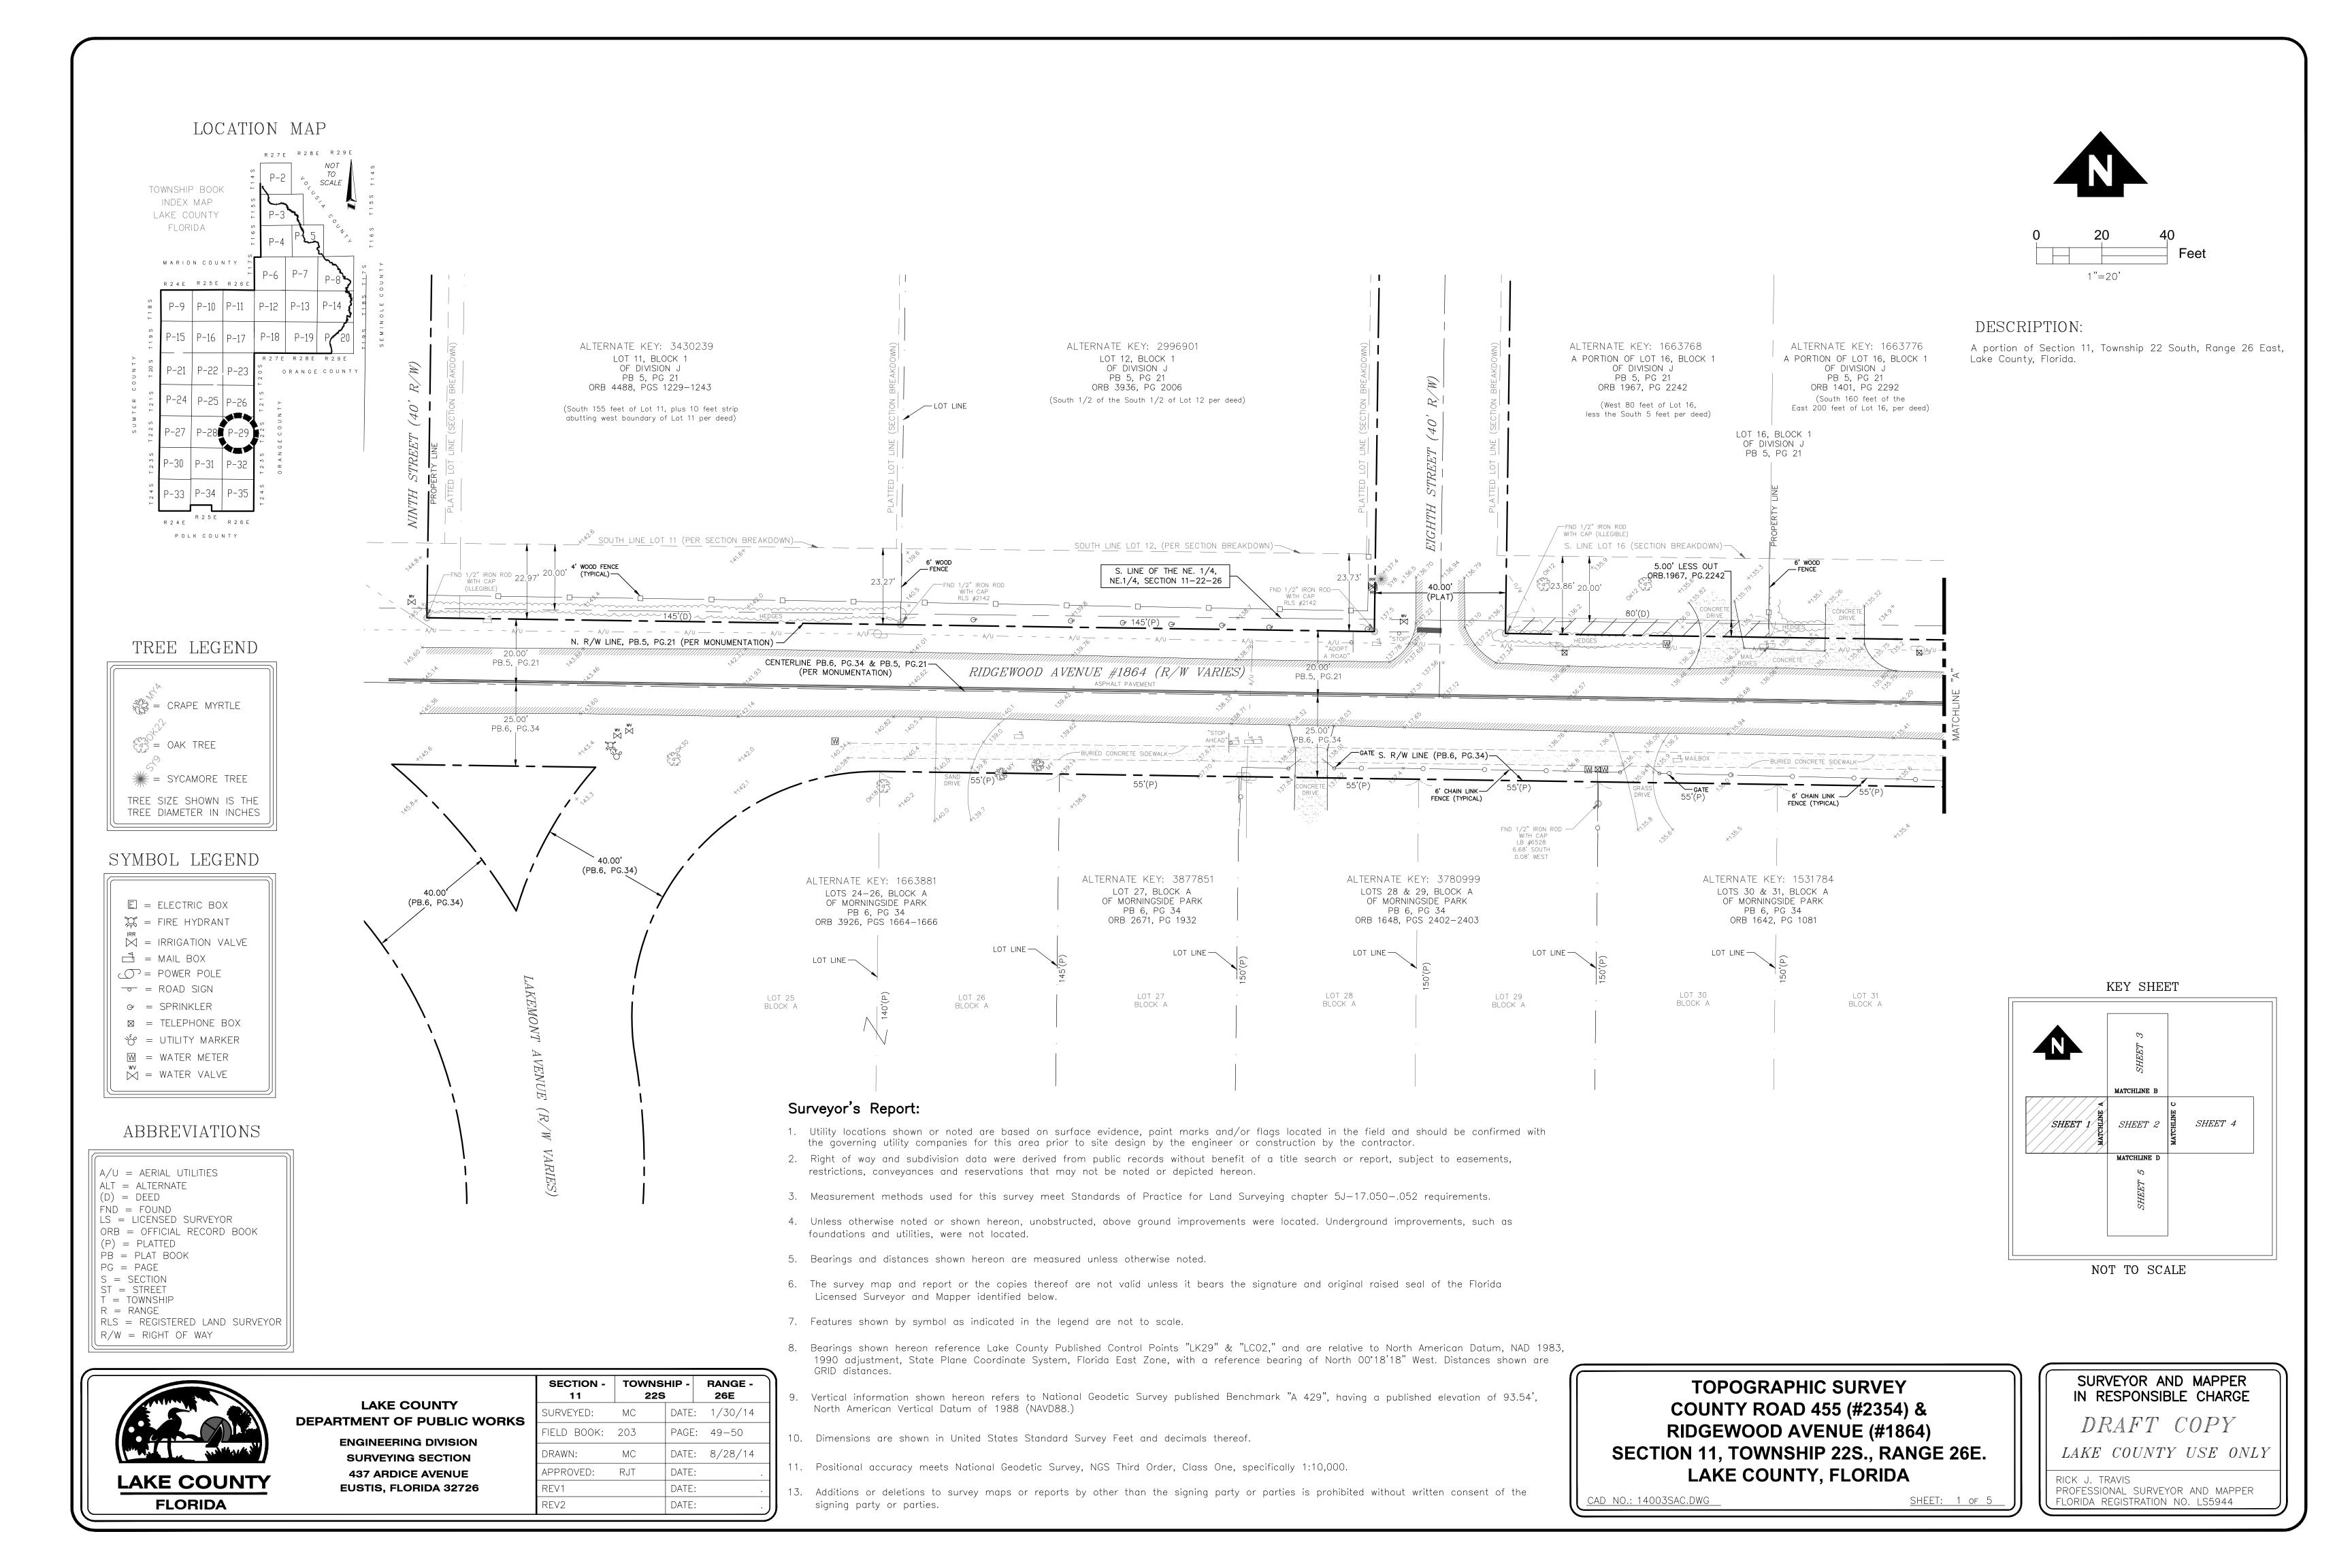

TREE LEGEND

= CHERRY TREE

= CHINABERRY TREE

= CRAPE MYRTLE

= HOLLY TREE

= NON-SPECIFIED TREE

हिंदुई = OAK TREE

TREE SIZE SHOWN IS THE TREE DIAMETER IN INCHES

## SYMBOL LEGEND

E = ELECTRIC BOX 💢 = FIRE HYDRANT

irr ⋈ = IRRIGATION VALVE

□ = MAIL BOX

= POWER POLE - = ROAD SIGN

→ = SPRINKLER

■ TELEPHONE BOX

∜ = UTILITY MARKER

W = WATER METER wv ⋈ = Water valve

ABBREVIATIONS

A/U = AERIAL UTILITIES

ALT = ALTERNATE (D) = DEED

FND = FOUND LS = LICENSED SURVEYOR

ORB = OFFICIAL RECORD BOOK

(P) = PLATTEDPB = PLAT BOOK

PG = PAGE S = SECTION

ST = STREET

T = TOWNSHIPR = RANGE

RLS = REGISTERED LAND SURVEYOR

R/W = RIGHT OF WAY

LAKE COUNTY DEPARTMEN ENGIN SURV

| RTMENT OF PUBLIC WORKS                 | SURVETED.   |
|----------------------------------------|-------------|
|                                        | FIELD BOOK: |
| ENGINEERING DIVISION SURVEYING SECTION | DRAWN:      |
| 437 ARDICE AVENUE                      | APPROVED:   |
| EUSTIS, FLORIDA 32726                  | REV1        |
|                                        | REV2        |

| SECTION -<br>11 | TOWNSHIP -<br>22S |       | RANGE -<br>26E |
|-----------------|-------------------|-------|----------------|
| SURVEYED:       | MC                | DATE: | 1/30/14        |
| FIELD BOOK:     | 203               | PAGE: | 49-50          |
| DRAWN:          | МС                | DATE: | 8/28/14        |
| APPROVED:       | RJT               | DATE: | ٠              |
| REV1            |                   | DATE: |                |
| REV2            |                   | DATE: | . ]            |

1 MATCHLINE B SHEET 4 SHEET 2 SHEET 1 NOT TO SCALE

KEY SHEET

**TOPOGRAPHIC SURVEY** COUNTY ROAD 455 (#2354) & **RIDGEWOOD AVENUE (#1864) SECTION 11, TOWNSHIP 22S., RANGE 26E.** LAKE COUNTY, FLORIDA

**FLORIDA** 