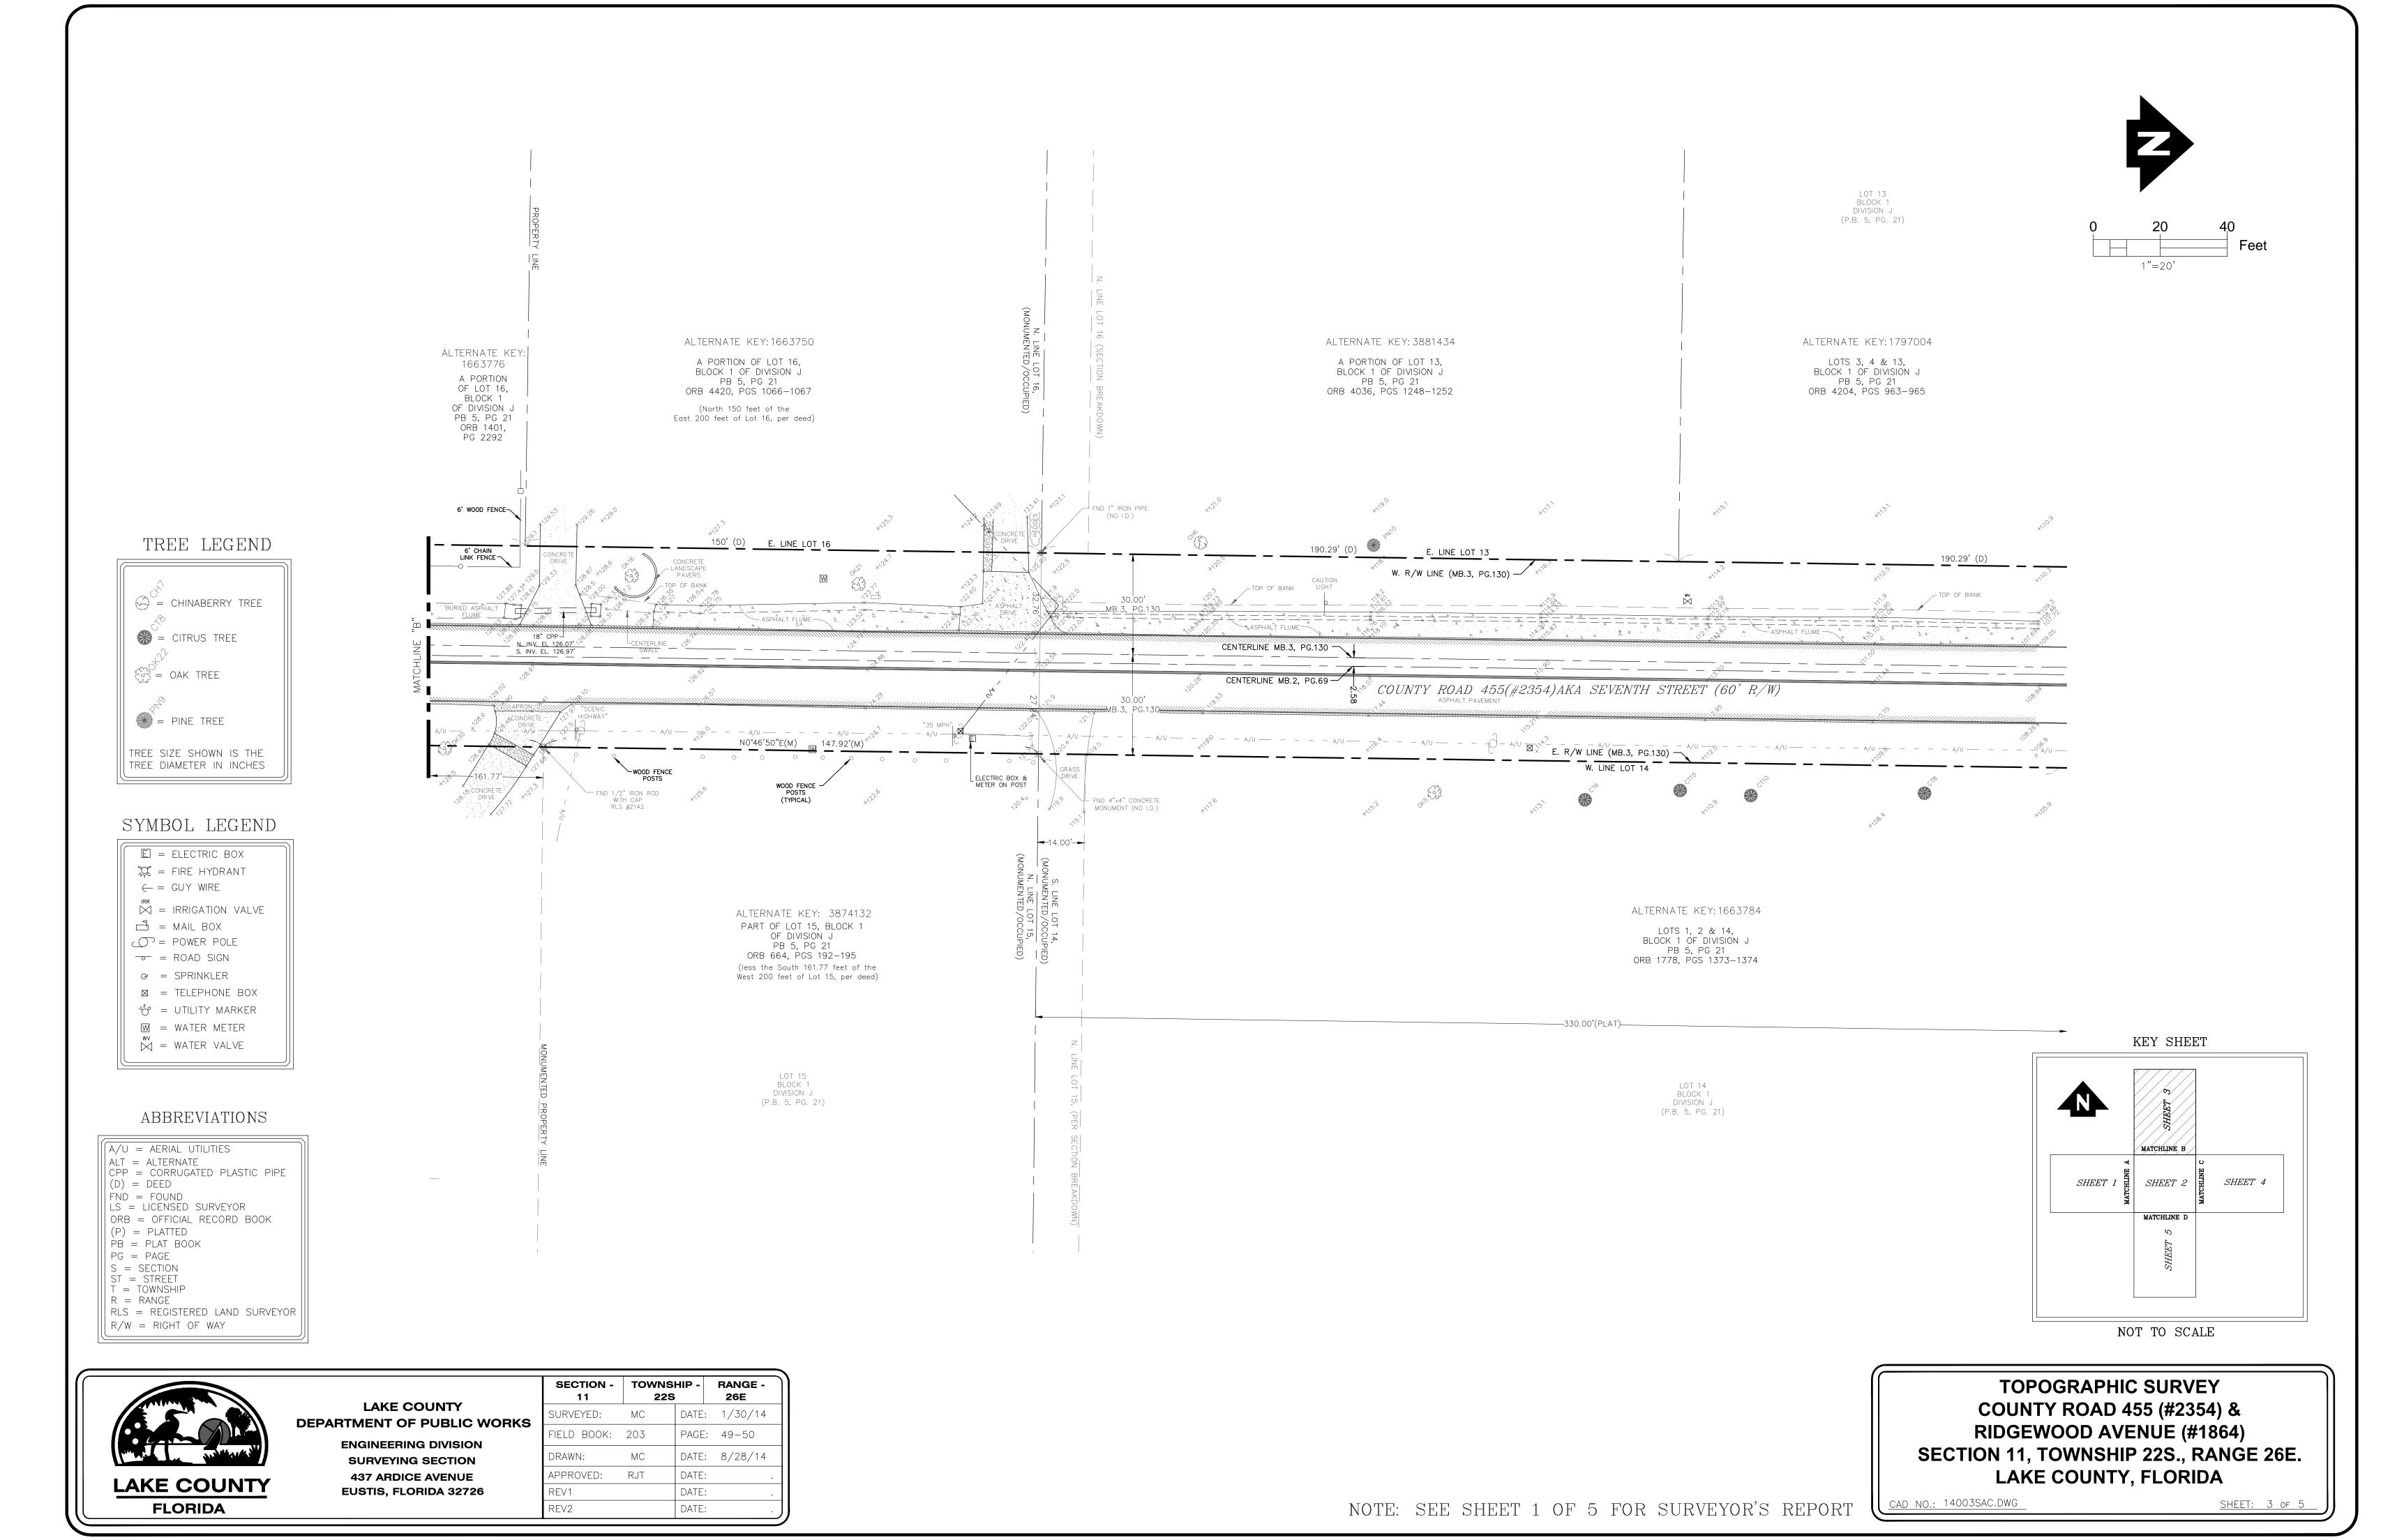

TREE LEGEND

= CHERRY TREE

= CHINABERRY TREE

= CRAPE MYRTLE

= HOLLY TREE

= NON-SPECIFIED TREE

हिंदुई = OAK TREE

TREE SIZE SHOWN IS THE TREE DIAMETER IN INCHES

## SYMBOL LEGEND

E = ELECTRIC BOX 💢 = FIRE HYDRANT

irr ⋈ = IRRIGATION VALVE

□ = MAIL BOX

= POWER POLE - = ROAD SIGN

→ = SPRINKLER

■ TELEPHONE BOX

∜ = UTILITY MARKER

W = WATER METER wv ⋈ = Water valve

ABBREVIATIONS

A/U = AERIAL UTILITIES

ALT = ALTERNATE (D) = DEED

FND = FOUND LS = LICENSED SURVEYOR

ORB = OFFICIAL RECORD BOOK

(P) = PLATTEDPB = PLAT BOOK

PG = PAGE S = SECTION

ST = STREET

T = TOWNSHIPR = RANGE

RLS = REGISTERED LAND SURVEYOR

R/W = RIGHT OF WAY

LAKE COUNTY DEPARTMEN ENGIN SURV

| RTMENT OF PUBLIC WORKS                 | SURVETED.   |
|----------------------------------------|-------------|
|                                        | FIELD BOOK: |
| ENGINEERING DIVISION SURVEYING SECTION | DRAWN:      |
| 437 ARDICE AVENUE                      | APPROVED:   |
| EUSTIS, FLORIDA 32726                  | REV1        |
|                                        | REV2        |

| SECTION -<br>11 | TOWNSHIP -<br>22S |       | RANGE -<br>26E |
|-----------------|-------------------|-------|----------------|
| SURVEYED:       | MC                | DATE: | 1/30/14        |
| FIELD BOOK:     | 203               | PAGE: | 49-50          |
| DRAWN:          | МС                | DATE: | 8/28/14        |
| APPROVED:       | RJT               | DATE: | ٠              |
| REV1            |                   | DATE: |                |
| REV2            |                   | DATE: | . ]            |

1 MATCHLINE B SHEET 4 SHEET 2 SHEET 1 NOT TO SCALE

KEY SHEET

**TOPOGRAPHIC SURVEY** COUNTY ROAD 455 (#2354) & **RIDGEWOOD AVENUE (#1864) SECTION 11, TOWNSHIP 22S., RANGE 26E.** LAKE COUNTY, FLORIDA

**FLORIDA** 