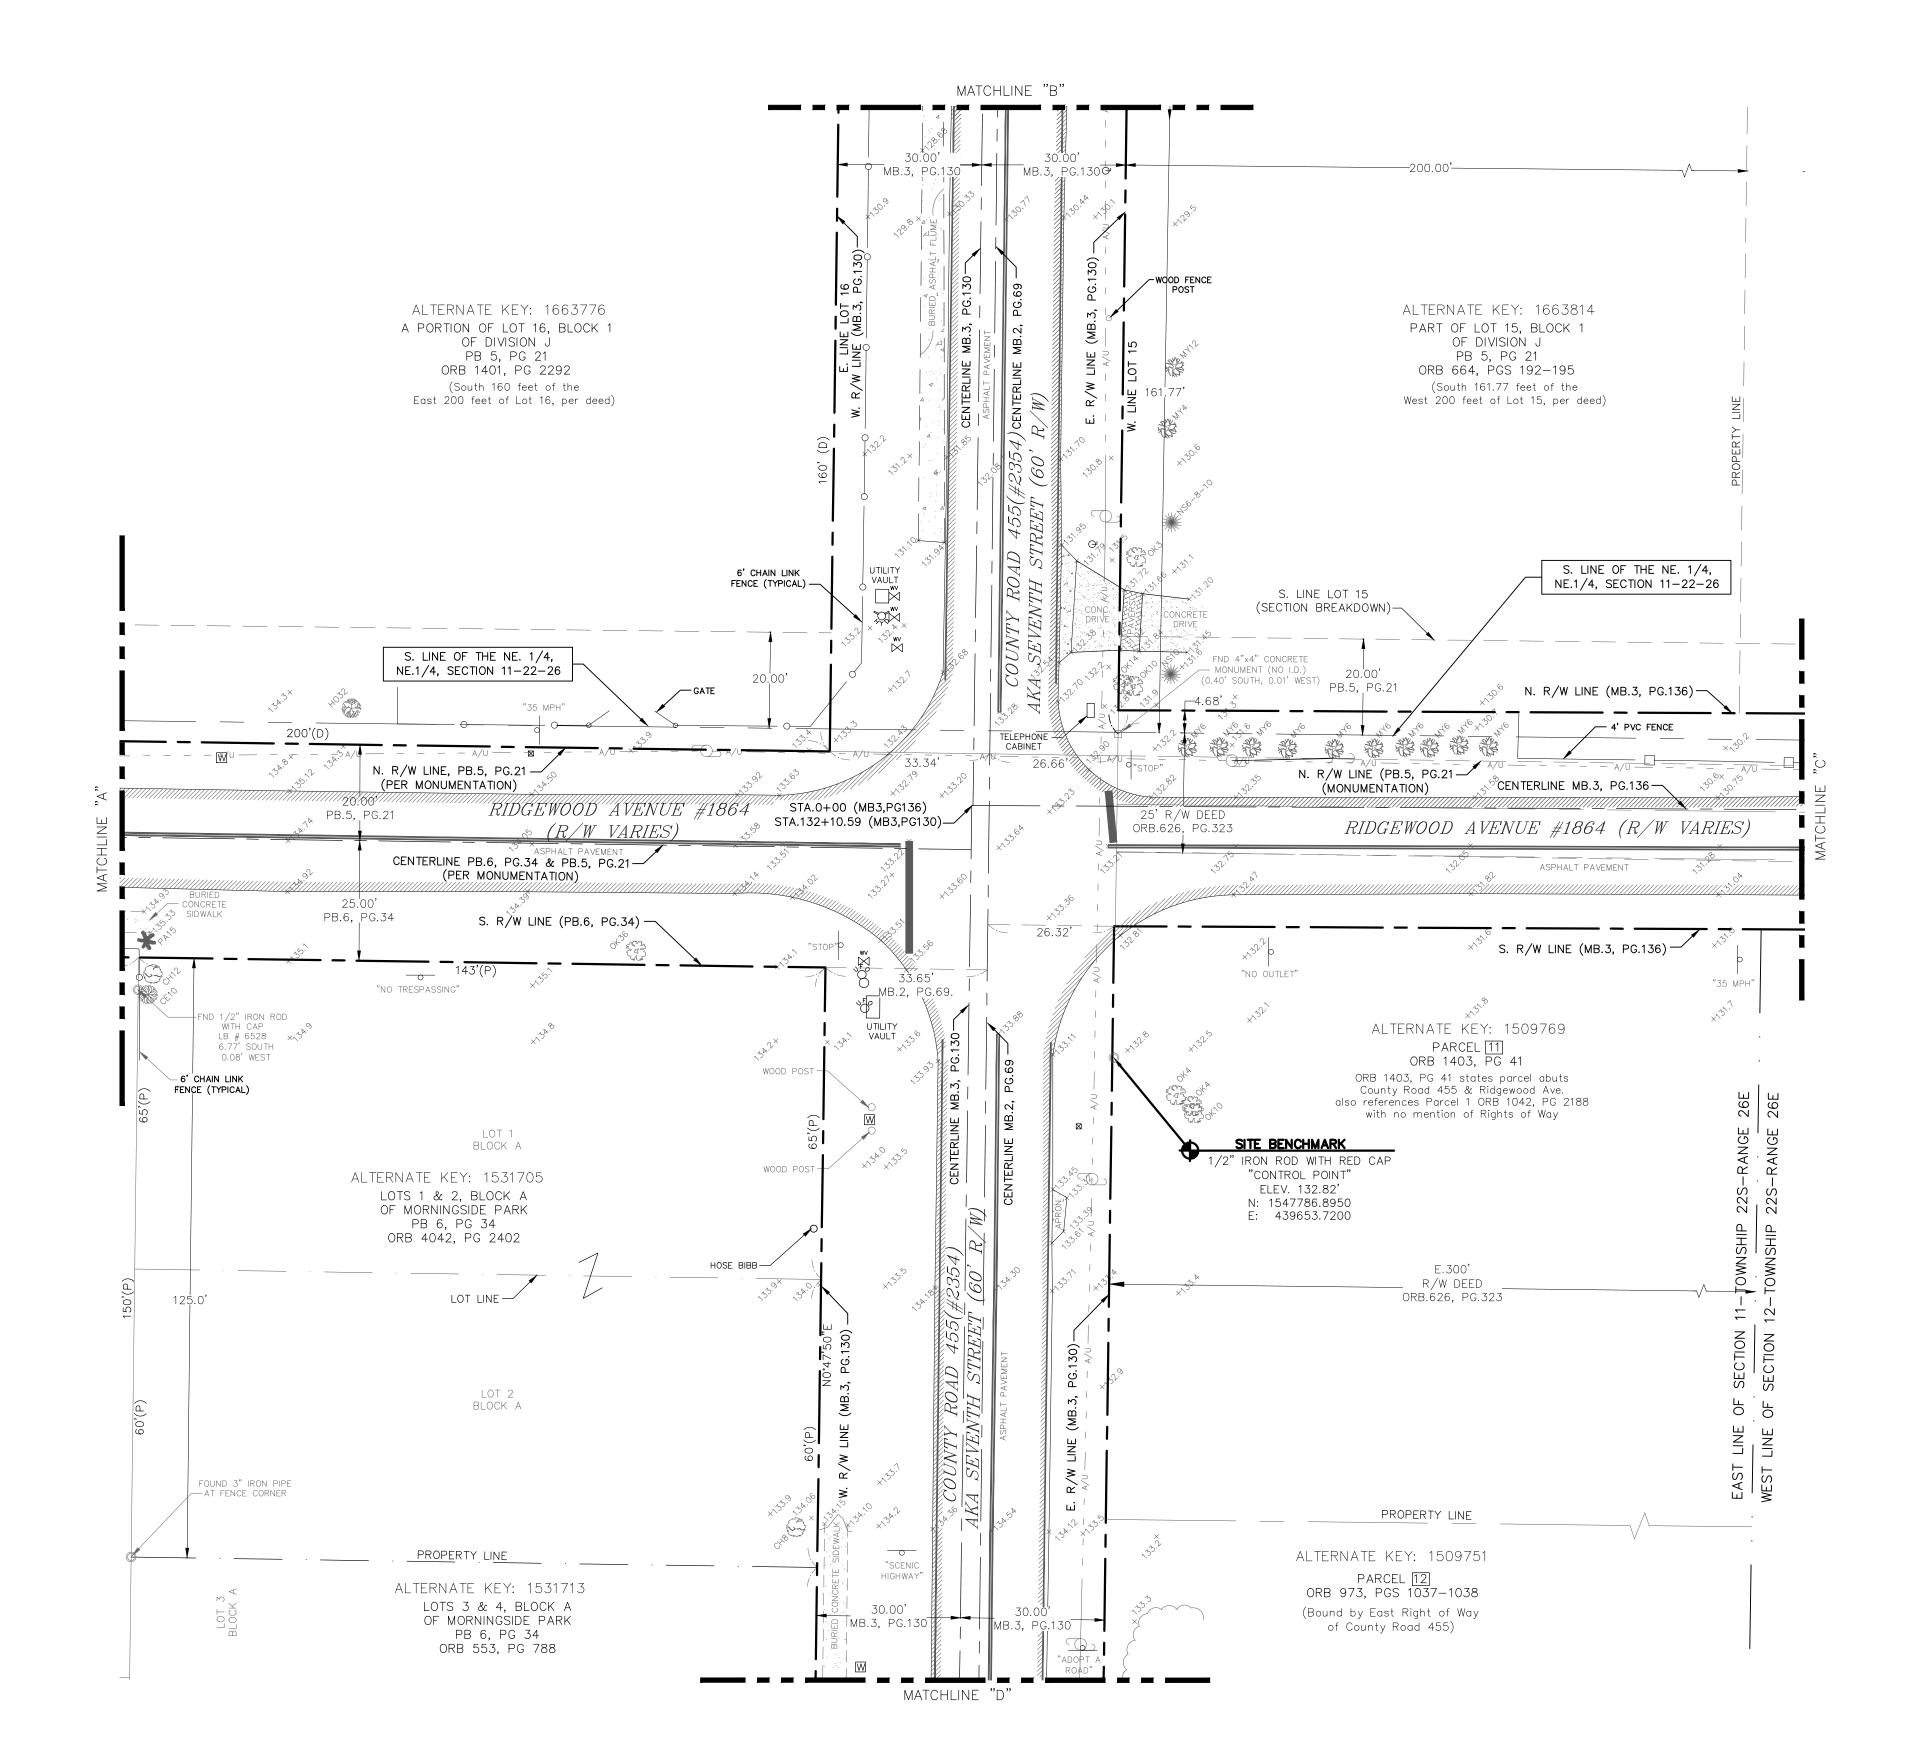

R/W = RIGHT OF WAY

TREE LEGEND

= CAMPHOR TREE

= EAR TREE

= OAK TREE

= SYCAMORE TREE

SYMBOL LEGEND

E = ELECTRIC BOX

💢 = FIRE HYDRANT

□ = MAIL BOX = POWER POLE

→ = ROAD SIGN

→ = SPRINKLER

∜ = UTILITY MARKER W = WATER METER

wv ⋈ = Water valve

A/U = AERIAL UTILITIES

FND = FOUND LS = LICENSED SURVEYOR

ORB = OFFICIAL RECORD BOOK

RLS = REGISTERED LAND SURVEYOR

ALT = ALTERNATE

(P) = PLATTED

PB = PLAT BOOK PG = PAGES = SECTIONST = STREET T = TOWNSHIPR = RANGE

|| (D) = DEED

ABBREVIATIONS

irr ⋈ = IRRIGATION VALVE

TREE SIZE SHOWN IS THE TREE DIAMETER IN INCHES

> LAKE COUNTY DEPARTMENT OF PUBLIC WORKS **ENGINEERING DIVISION SURVEYING SECTION 437 ARDICE AVENUE**

> > **EUSTIS, FLORIDA 32726**

| SECTION -<br>11 | TOWNS |       | RANGE -<br>26E |
|-----------------|-------|-------|----------------|
| SURVEYED:       | MC    | DATE: | 1/30/14        |
| FIELD BOOK:     | 203   | PAGE  | : 49-50        |
| DRAWN:          | МС    | DATE: | 8/28/14        |
| APPROVED:       | RJT   | DATE: |                |
| REV1            |       | DATE: |                |
| REV2            |       | DATE: | . ]            |

TOPOGRAPHIC SURVEY COUNTY ROAD 455 (#2354) & **RIDGEWOOD AVENUE (#1864)** SECTION 11, TOWNSHIP 22S., RANGE 26E. LAKE COUNTY, FLORIDA

CAD NO.: 14003SAC.DWG