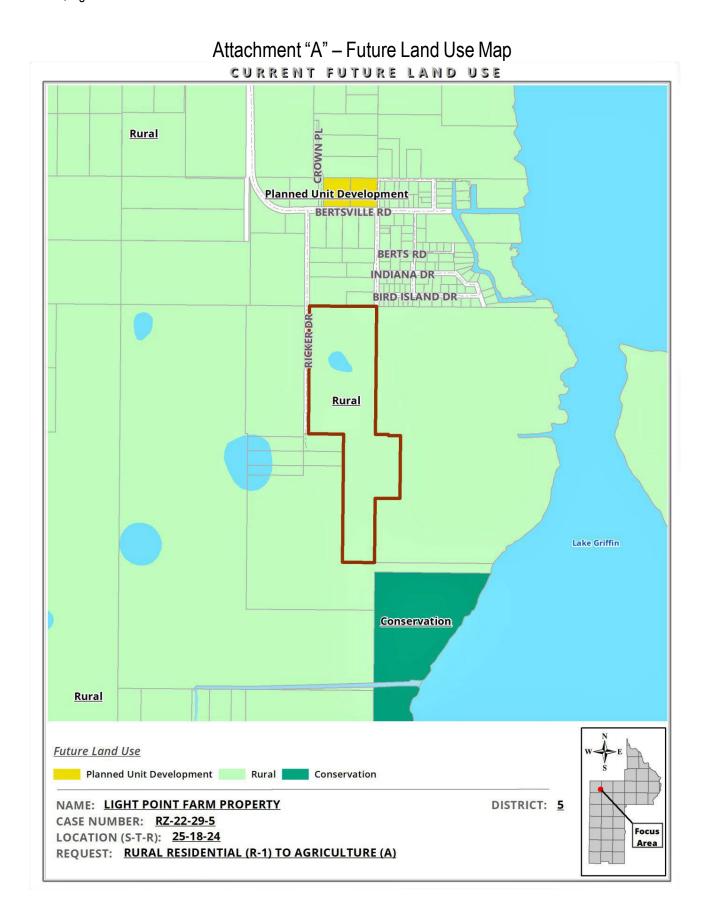

Size: 35.14 +/- gross acres

Location: 37920 Ricker Drive, in the unincorporated Lady Lake area.

Alternate Key No.: 1281873

Current Future Land Use: Rural (Attachment "A")

Current Zoning District: Rural Residential (R-1) (Attachment "B")

#### **Adjacent Property Land Use Table**

| <u>Direction</u> | Future Land Use | <u>Zoning</u>           | Existing Use                        | <u>Comments</u>                                                                            |
|------------------|-----------------|-------------------------|-------------------------------------|--------------------------------------------------------------------------------------------|
| North            | Rural           | Rural Residential (R-1) | Residential                         | Vacant Tract of Land                                                                       |
| South            | Rural           | Rural Residential (R-1) | Residential                         | Single-Family Dwelling Unit                                                                |
| East             | Rural           | Agriculture (A)         | Agriculture Pasture and Residential | Residential Building used for<br>Agricultural Purposes and Single-<br>Family Dwelling Unit |
| West             | Rural           | Rural Residential (R-1) | Agriculture and<br>Residential      | Vacant Agriculture Tract of Land and Single-Family Dwelling Unit                           |

#### **Staff Analysis**

The subject property, identified by Alternate Key Number 1281873, contains a cumulative 35.14 +/- gross acres, is zoned Rural Residential (R-1), and is designated with a Rural Density Future Land Use Category (FLUC) by the 2030 Comprehensive Plan. The subject property is located at 37920 Ricker Drive, in the unincorporated Lady Lake area of Lake County. The subject property is currently undeveloped. The parcel is located within flood zones "A" and "X" and there are wetlands on the property as depicted on the survey (Attachment "C").