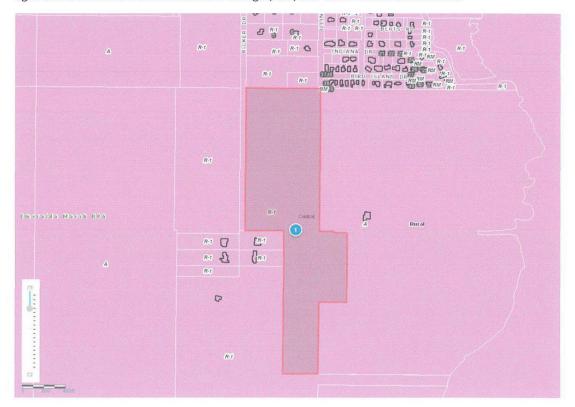

as already 70% of the land still have exotic edible fruits and ornamental plants, the new project intends to transform the current crops on a sustainable agroforestry / permaculture selling the ornamental plants and including edible species other than the already present.

The proposed Rezoning from "R1" (Residential Rural) to "A" (Agricultural) is consistent with the local ordinance and Future Rural Use Land, the main objective for the project is maintain and preserve the wildlife and wilderness.

Sustainable agriculture or permaculture practices on farms, forests, and ranches benefit wildlife by improving soil health, water quality, and plant diversity. And they also create profitable, productive agricultural land that is more resilient to drought, fire, and other natural disturbances.



## Attachment "E" – Narrative Statement (Page 2 of 3)

- a. Whether the rezoning is in conflict with any applicable provisions of the Land Development Code.
  - RESPONSE: The request is consistent with the LDR Section 3.01.02.B.1, Sec. 3.01.02.B.2 and Sec. 3.01.02.B.9 which allows General Agriculture, Non-Intensive Agriculture and Plant Nurseries on 5 or more acres of land. The Agriculture Zoning request is consistent with the Rural Future Land Use and its being converted back to Agriculture from Rural Residential.
- b. How the application is consistent with all elements of the Comprehensive Plan. RESPONSE: The request is consistent with the Comprehensive Plan I-1.4.4, Rural Future Land Use Category, which allows General Agriculture Non-Intensive Agriculture and a Plant Nursery and also