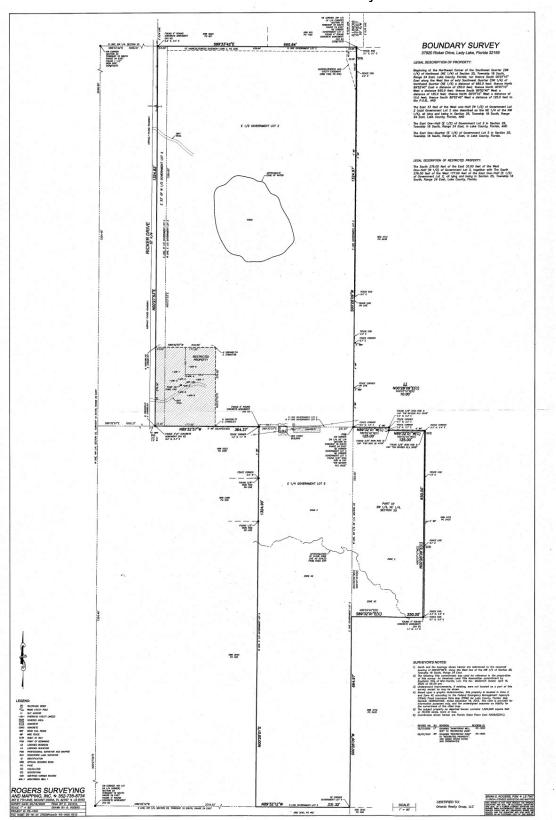

#### **Staff Analysis**

The subject property, identified by Alternate Key Number 1281873, contains a cumulative 35.14 +/- gross acres, is zoned Rural Residential (R-1), and is designated with a Rural Density Future Land Use Category (FLUC) by the 2030 Comprehensive Plan. The subject property is located at 37920 Ricker Drive, in the unincorporated Lady Lake area of Lake County. The subject property is currently undeveloped. The parcel is located within flood zones "A" and "X" and there are wetlands on the property as depicted on the survey (Attachment "C").

# Attachment "C" - Survey