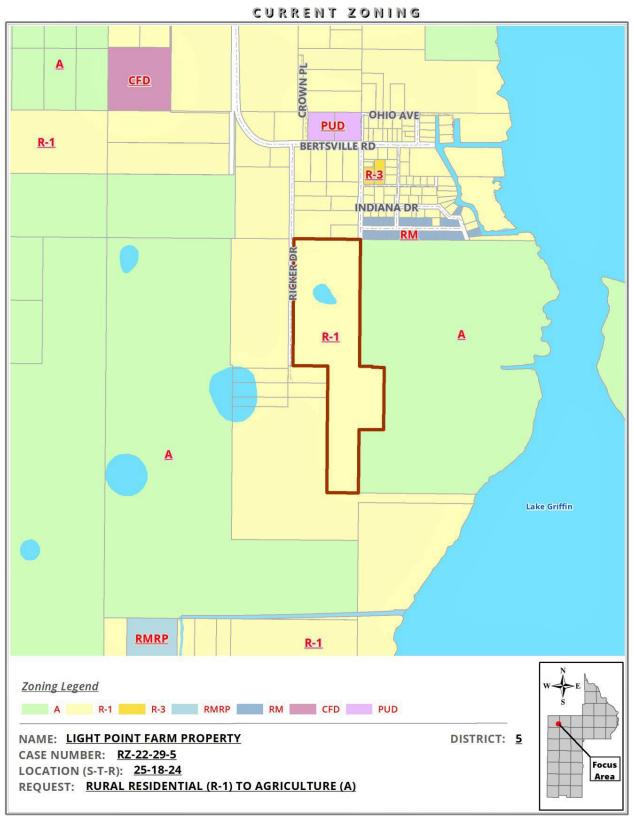

Size: 35.14 +/- gross acres

Location: 37920 Ricker Drive, in the unincorporated Lady Lake area.

Alternate Key No.: 1281873

Current Future Land Use: Rural (Attachment "A")

Current Zoning District: Rural Residential (R-1) (Attachment "B")

#### **Adjacent Property Land Use Table**

| <u>Direction</u> | Future Land Use | <u>Zoning</u>           | Existing Use                        | <u>Comments</u>                                                                            |
|------------------|-----------------|-------------------------|-------------------------------------|--------------------------------------------------------------------------------------------|
| North            | Rural           | Rural Residential (R-1) | Residential                         | Vacant Tract of Land                                                                       |
| South            | Rural           | Rural Residential (R-1) | Residential                         | Single-Family Dwelling Unit                                                                |
| East             | Rural           | Agriculture (A)         | Agriculture Pasture and Residential | Residential Building used for<br>Agricultural Purposes and Single-<br>Family Dwelling Unit |
| West             | Rural           | Rural Residential (R-1) | Agriculture and<br>Residential      | Vacant Agriculture Tract of Land and Single-Family Dwelling Unit                           |

## Attachment "B" - Zoning Map