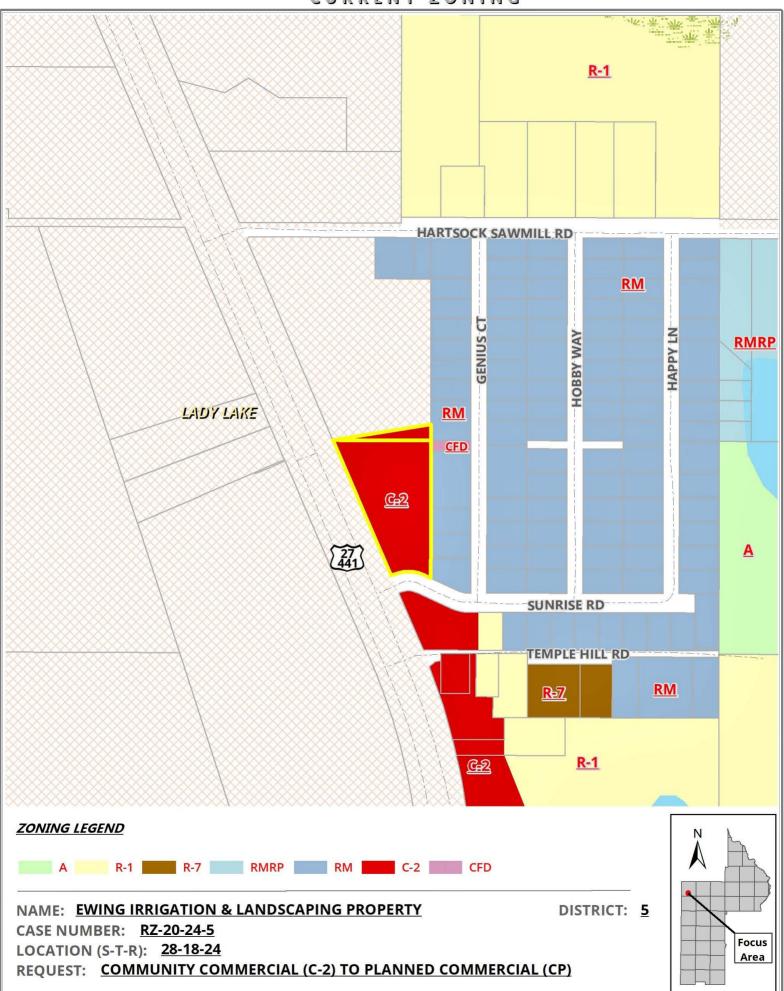

#### **Subject Property Information**

| Size:                     | 2.39 +/- Acres                                           |
|---------------------------|----------------------------------------------------------|
| Location:                 | 2809 Sunrise Road, Lady Lake                             |
| Alternate Key No.:        | 1254574 and 2765267                                      |
| Future Land Use Category: | Urban Medium Density                                     |
| Existing Zoning District: | Community Commercial District (C-2) by Resolution #14-67 |
| Proposed Zoning District: | Planned Commercial District (CP)                         |
| Joint Planning Area/ISBA: | Town of Lady Lake JPA and ISBA                           |
| Overlay Districts:        | N/A                                                      |

#### Adjacent Property Land Use Table

| Direction | Future Land Use                                    | Zoning                             | Existing Use           | Comments                                       |
|-----------|----------------------------------------------------|------------------------------------|------------------------|------------------------------------------------|
| North     | Municipal Commercial<br>General Sales and Services | Municipal Heavy<br>Commercial (HC) | Vacant                 | Undeveloped                                    |
| South     | Urban Medium Density                               | Mixed Home<br>Residential (RM)     | Street, Commercial     | Sunrise Road, Adjacent to<br>Retail Sales Use  |
| East      | Urban Medium Density                               | Mixed Home<br>Residential (RM)     | Vacant and Residential | Single-Family Dwelling Units                   |
| West      | Municipal Commercial<br>General Sales and Services | Municipal Heavy<br>Commercial (HC) | Highway, Vacant        | US Highway 27, Adjoining<br>Undeveloped Parcel |

The subject parcels are zoned Community Commercial District (C-2) by Resolution #14-67 (November 13, 1967), are designated as Urban Medium Density Future Land Use Category (FLUC) and are located within a Major Commercial Corridor as identified in Comprehensive Plan (Comp Plan) Policy I-1.3.10.6.

#### CURRENT ZONING