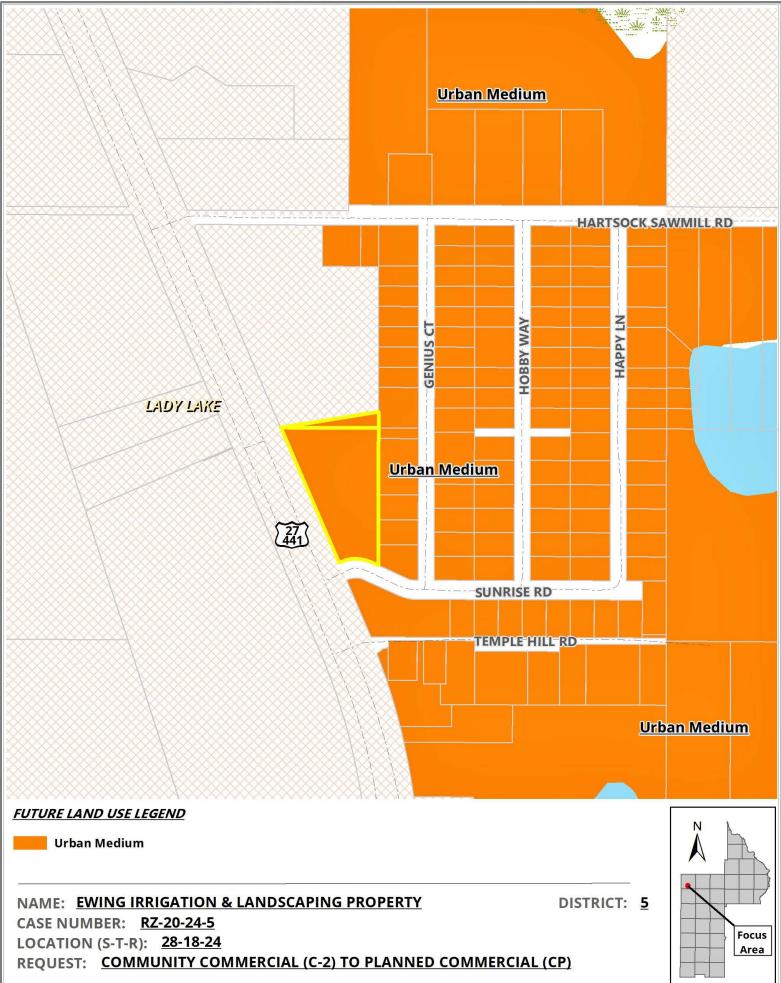

#### **Subject Property Information**

| Size:                     | 2.39 +/- Acres                                           |
|---------------------------|----------------------------------------------------------|
| Location:                 | 2809 Sunrise Road, Lady Lake                             |
| Alternate Key No.:        | 1254574 and 2765267                                      |
| Future Land Use Category: | Urban Medium Density                                     |
| Existing Zoning District: | Community Commercial District (C-2) by Resolution #14-67 |
| Proposed Zoning District: | Planned Commercial District (CP)                         |
| Joint Planning Area/ISBA: | Town of Lady Lake JPA and ISBA                           |
| Overlay Districts:        | N/A                                                      |

The subject parcels are zoned Community Commercial District (C-2) by Resolution #14-67 (November 13, 1967), are designated as Urban Medium Density Future Land Use Category (FLUC) and are located within a Major Commercial Corridor as identified in Comprehensive Plan (Comp Plan) Policy I-1.3.10.6.

#### CURRENT FUTURE LAND USE