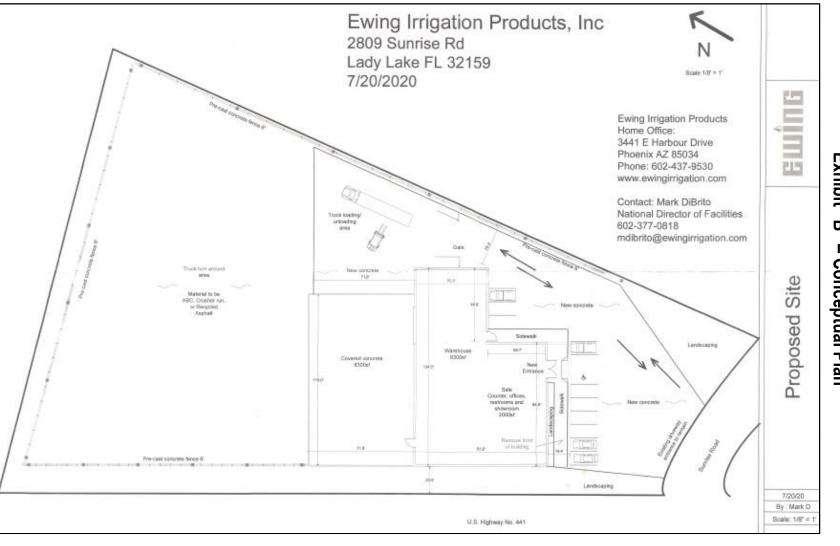

NE 1/4 of Section 22, Township 19 South, Range 24, East, Public Records of Lake County,
- 7 Florida; and
- 8 The North 665 feet of the East 834 feet of the SE 1/4 of the SW 1/4, of Section 15, Township 19
- 9 South, Range 24 East, Lake County, Florida, lying Westerly of the Replat of Woodland Park
- 10 Subdivision, less and except the South 24.18 feet, and less the highway right of way in the Public
- 11 Records of Lake County, Florida; and
- Begin at the Southwest corner of Tract A, in Hobby Hill, First Addition, according to the Plat thereof
- recorded in Plat Book 18, Page 7, for the point of beginning, thence run East 305.05 feet to the
- 14 Southwest corner of Lot 51, thence run North 50 feet along the West line of said Lot 51, thence run
- 15 West back to the point of beginning.





Exhibit "B" – Conceptual Plan

Р