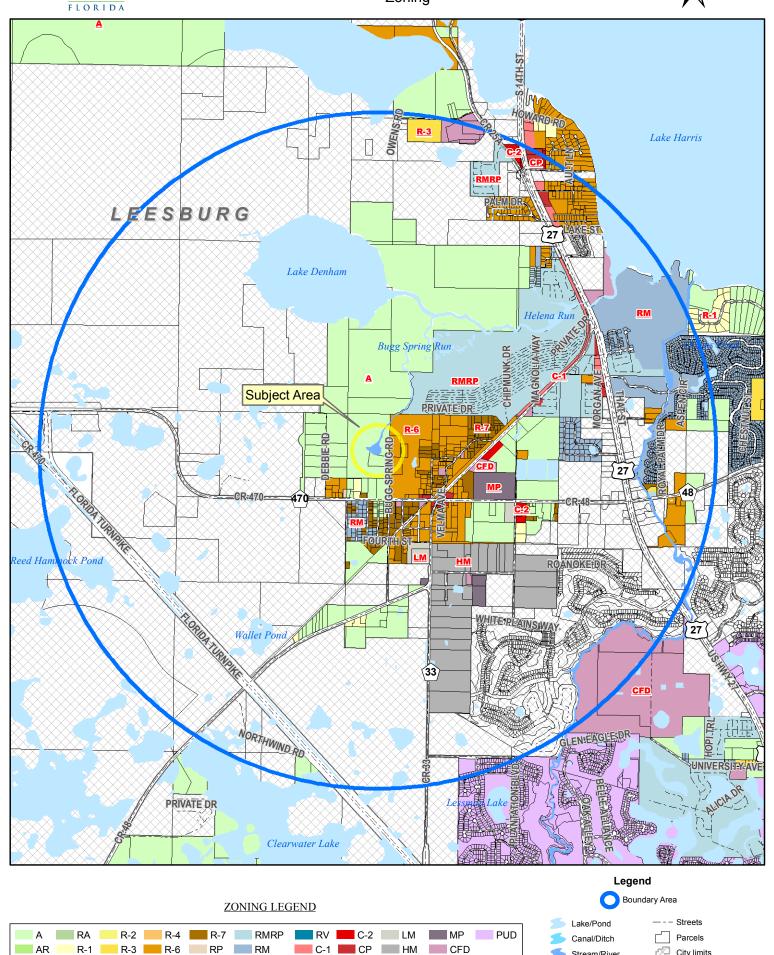

### Naval Undersea Warfare Center Okahumpka Mission Impact Zone Overlay District - CP-2017-03 Future Land Use

Dr. Steven Crocker, a noise specialist, assisted DON in developing land use compatibility zones. These zones correspond to areas within which land uses that produce noise or vibration could affect NUWC Okahumpka (Attachment B). To ensure future development is compatible with the Naval Undersea Warfare Center (NUWC) Okahumpka, Lake County is seeking to establish an overlay district similar to the overlay district established for the Pinecastle Military Operations Area. This amendment would establish a new Objective I-6.5 entitled "Naval Undersea Warfare Center Okahumpka Mission Impact Zones Overlay District" and its associated policies, and would amend Exhibit #10 of the Future Land Use Map Series to depict the overlay. The overlay district is depicted in Attachment A and will include Zone 1,2, and 3 as depicted in Attachment B.