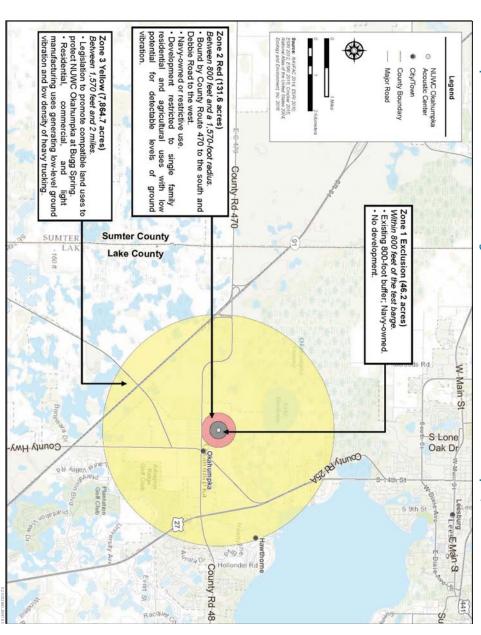

Dr. Steven Crocker, a noise specialist, assisted DON in developing land use compatibility zones. These zones correspond to areas within which land uses that produce noise or vibration could affect NUWC Okahumpka (Attachment B). To ensure future development is compatible with the Naval Undersea Warfare Center (NUWC) Okahumpka, Lake County is seeking to establish an overlay district similar to the overlay district established for the Pinecastle Military Operations Area. This amendment would establish a new Objective I-6.5 entitled "Naval Undersea Warfare Center Okahumpka Mission Impact Zones Overlay District" and its associated policies, and would amend Exhibit #10 of the Future Land Use Map Series to depict the overlay. The overlay district is depicted in Attachment A and will include Zone 1,2, and 3 as depicted in Attachment B.

## Compatibility Issues

Maintaining an environment with little noise and vibration is critical to the mission at Naval Undersea Warfare Center (NUWC) Okahumpka. The Department of the Navy (DON) owns the land within an existing 800-foot buffer to help maintain an environment conducive to the mission of NUWC Okahumpka; however, given the sensitivity of testing equipment and anticipated growth in the region, DON would like to partner with Lake County, Sumter County, and the City of Leesburg to promote compatible land use within an extended buffer area to protect NUWC Okahumpka without impacting nearby economic development.

## Background

Dr. Steven Crocker, a noise specialist, assisted DON in developing land use compatibility zones beyond the existing 800-foot buffer. These zones correspond to areas within which land uses that produce noise or vibration could affect NUWC Okahumpka. The map on the right depicts these land use compatibility zones.

Recommended compatible and incompatible land uses within each zone are based on the American Planning Association's (APA's) Land Based Classification Standards (https://www.planning.org/lbcs/). The list of compatible and incompatible land uses are included on the back of this handout. Column headings represent each zone in the buffer. Row headings represent land uses. If a given land use is compatible in a zone of the buffer, the data cell intersection will include a "Y" for yes, compatible. If a given land use is incompatible in a zone of the buffer, the data cell intersection will include an "N" for no, incompatible.