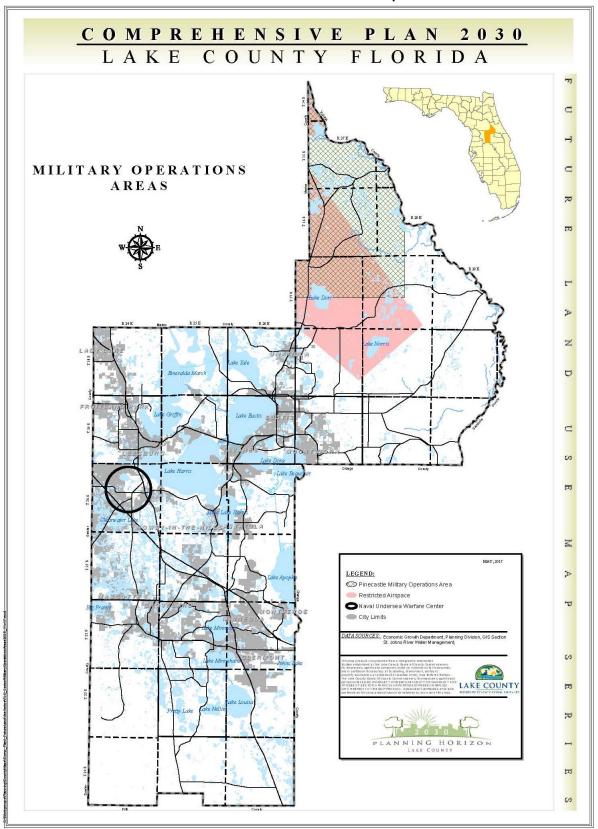

### -Anaylsis-

The Naval Undersea Warfare Center (NUWC) Okahumpka open water facility at Bugg Spring is located in western Lake County and is administered by the United States Navy. Bugg Spring and its facility are located north of County Road 470 in the Leesburg area. The Navy has been in operation on the property since 1956.

This is a prime facility for calibration of submarine and surface ship tactical towed arrays, and is among the quietest Navy open water facilities. Bugg Spring has an ambient noise level below sea state zero and has no recreational boating noise. Dense vegetation surrounding the spring and its somewhat isolated location in a rural area contribute to the low noise levels in the spring. Low reverberation allows measurements down to 5 Hz. There is minimum aquatic life interference. It is the only facility of its kind with year round warm weather.

Maintaining an environment with little noise and vibration is critical to the mission at Naval Undersea Warfare Center (NUWC) Okahumpka facility and operations. The Department of the Navy (DON) owns the land within an existing 800-foot buffer to help maintain an environment conducive to the mission of NUWC Okahumpka; however, given the sensitivity of testing equipment and anticipated growth in the region, DON is seeking to partner with Lake County, Sumter County, and the City of Leesburg to promote compatible land use within an extended buffer area to protect NUWC Okahumpka without impacting nearby economic development.

Dr. Steven Crocker, a noise specialist, assisted DON in developing land use compatibility zones. These zones correspond to areas within which land uses that produce noise or vibration could affect NUWC Okahumpka (Attachment B). To ensure future development is compatible with the Naval Undersea Warfare Center (NUWC) Okahumpka, Lake County is seeking to establish an overlay district similar to the overlay district established for the Pinecastle Military Operations Area. This amendment would establish a new Objective I-6.5 entitled "Naval Undersea Warfare Center Okahumpka Mission Impact Zones Overlay District" and its associated policies, and would amend Exhibit #10 of the Future Land Use Map Series to depict the overlay. The overlay district is depicted in Attachment A and will include Zone 1,2, and 3 as depicted in Attachment B.