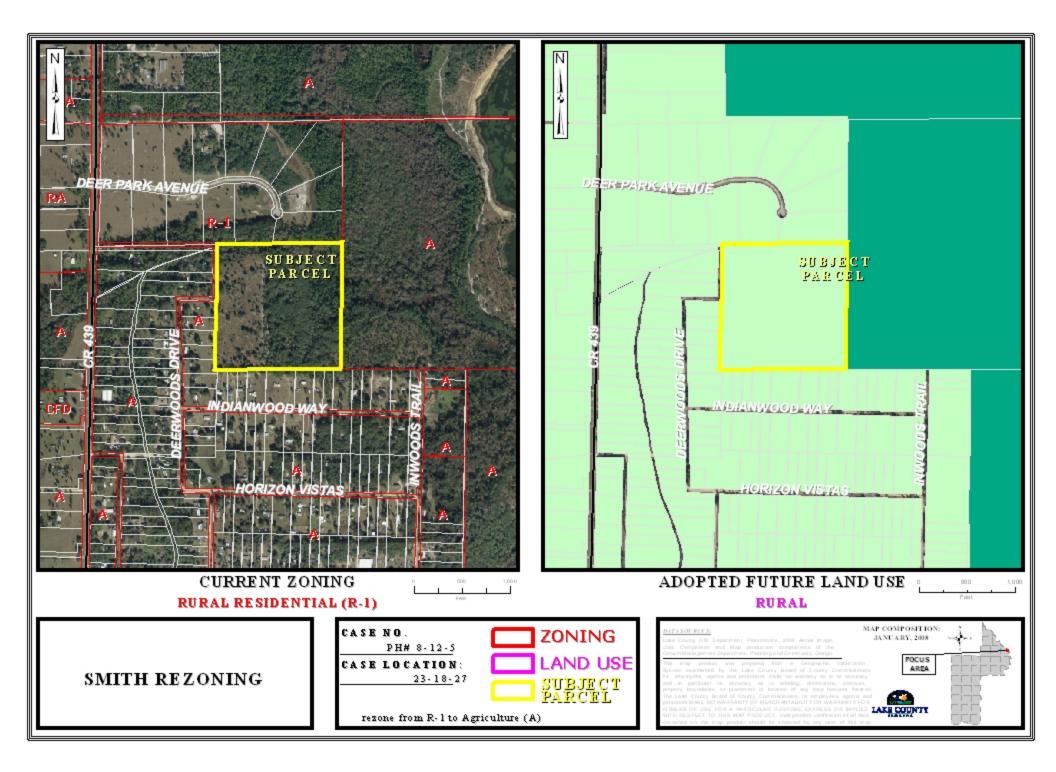

Owners and Applicants: Dallas Bryan and Tina Smith (the "Applicant")

Requested Action: Change 40-acre property from Rural Residential (R-1) to Agriculture (A) to conduct general agricultural uses.

#### Site Location and Information

| Approximate site location shown in                                    | Size                       | 40+/- acres                                                                                               |                                   |              |
|-----------------------------------------------------------------------|----------------------------|-----------------------------------------------------------------------------------------------------------|-----------------------------------|--------------|
| Approximate site location shown in                                    | Location                   | Eustis Area, North of Orlando Hills<br>subdivision, south of Deer Park<br>subdivision<br>S 23, T18S, R27E |                                   |              |
|                                                                       |                            | Alternate Key<br>Number                                                                                   | 3838862                           |              |
|                                                                       |                            |                                                                                                           |                                   |              |
|                                                                       |                            |                                                                                                           |                                   | Rural        |
|                                                                       |                            | Existing Zoning<br>District                                                                               | Rural Residential (R-1)           |              |
|                                                                       |                            | Zoning District                                                                                           | Current                           | Proposed     |
| Indianwood Way                                                        |                            | Density                                                                                                   | 1 du/ acre                        | 1 du/5 acres |
|                                                                       |                            | FAR                                                                                                       | .20                               | .10          |
|                                                                       |                            | ISR                                                                                                       | .30                               | .10          |
| Horizon Viatas Dr                                                     | Inwoods Tri                | Joint Planning                                                                                            | N/A                               |              |
| Honzon viatas pr                                                      |                            | Area                                                                                                      |                                   |              |
| ORLANDO                                                               |                            | Utility Area                                                                                              | N/A                               |              |
| HILLS                                                                 |                            | Site Utilities                                                                                            | Individual well,<br>septic system |              |
| Orange Blossom Ln                                                     |                            |                                                                                                           |                                   |              |
|                                                                       |                            | Road District                                                                                             | local                             |              |
| g                                                                     | o v ka d                   |                                                                                                           | Zones X and A/Panel 240 7/3/02    |              |
|                                                                       |                            | FIRM Panel                                                                                                |                                   |              |
| Site Visit(s): February 14, 2012<br>Sign(s) Posted: February 14, 2012 | Commissioner's<br>District | District 5-Cadwell                                                                                        |                                   |              |

| <b>Direction</b> | Future Land Use | Zoning                      | Existing Use                      | Comments                     |
|------------------|-----------------|-----------------------------|-----------------------------------|------------------------------|
| North            | Rural           | Rural Residential (R-<br>1) | Vacant residential<br>subdivision | Deer Park Subdivision        |
| South            | Rural           | Agriculture (A)             | Rural Residential subdivision     | Orlando Hills<br>Subdivision |
| East             | Rural           | Agriculture (A)             | Vacant/undeveloped land           | wetlands                     |
| West             | Rural           | Agriculture (A)             | Rural Residential subdivision     | Orlando Hills<br>Subdivision |

#### Summary of Analysis

The Applicant is requesting to rezone a 40-acre property from Rural Residential (R-1) to Agriculture (A). The future land use is Rural, which allows the Agriculture Zoning District. Changing the zoning of the property to Agriculture will make the property consistent with the Rural Future Land Use Category (FLUC). The vast majority of the parcels in the area have zoning districts inconsistent with the Rural FLUC. The prevailing uses in this area are rural residential and agricultural uses. This rezoning request will reconcile the zoning with the existing Future Land Use Categories.