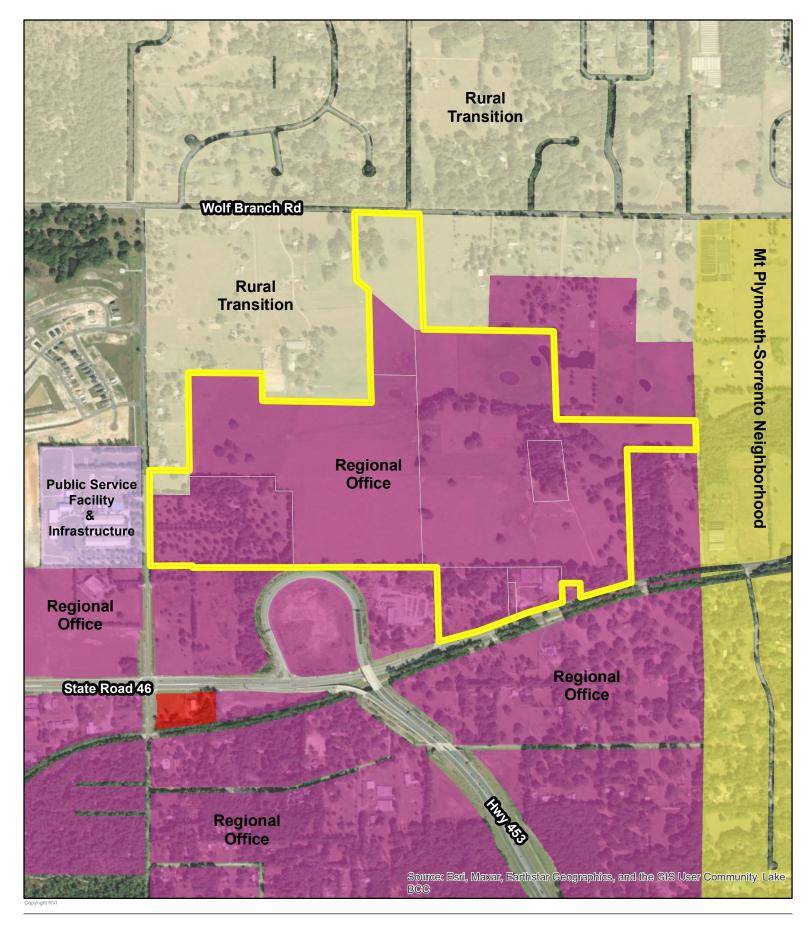

### MOUNT DORA NORTH • FUTURE LAND USE

Lake County, FL

Date: 9/20/2023

# 21004944

Richland

111 N. Magnolia Ave Suite 1350

Orlando, FL 32801 Tel: 407.775.6500

www.rviplanning.com

Subject Boundary

0 380 760 1,520 Feet