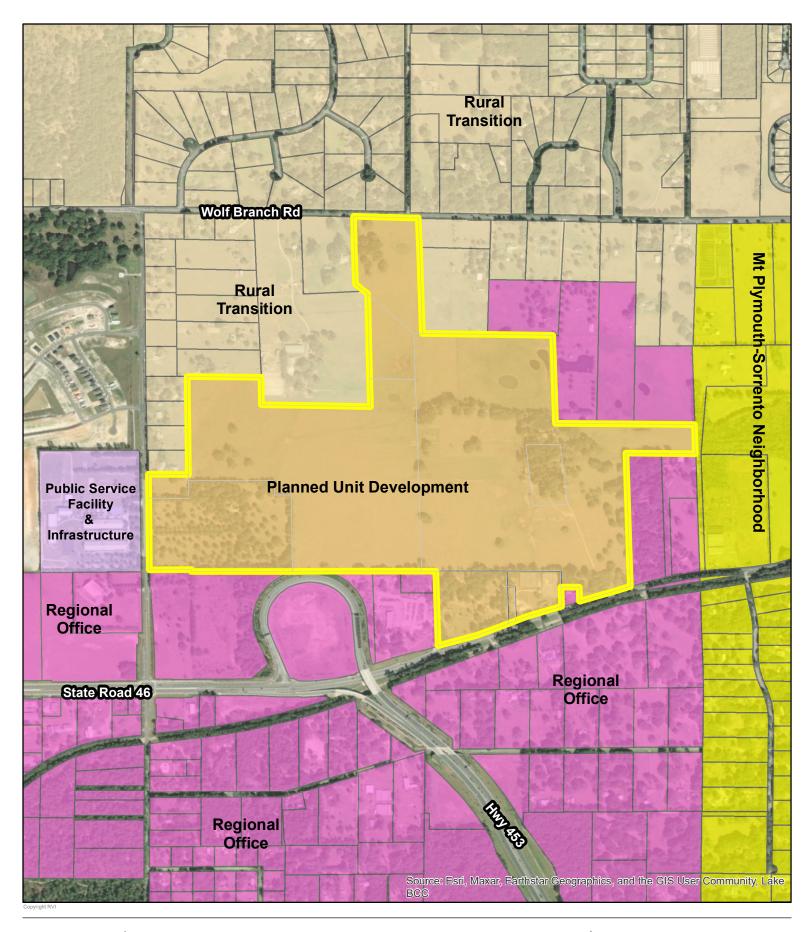

### MOUNT DORA NORTH • PROPOSED FLU

Lake County, FL Date: 9/20/2023

# 21004944

Richland

Subject Boundary

760 1,520 380 n Feet

# 111 N. Magnolia Ave Suite 1350 Orlando, FL 32801 Tel: 407.775.6500 www.rviplanning.com