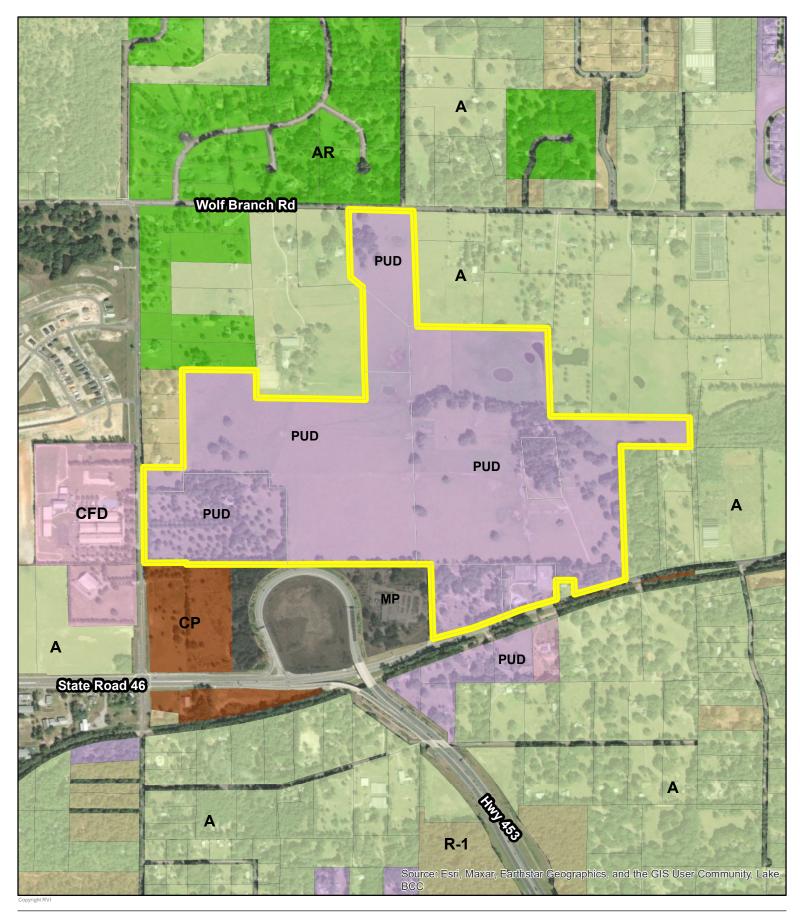

## MOUNT DORA NORTH • ZONING

♀ Lake County, FL Date: 9/20/2023

# 21004944 Richland

Subject Boundary

380 760 1,520 n Feet