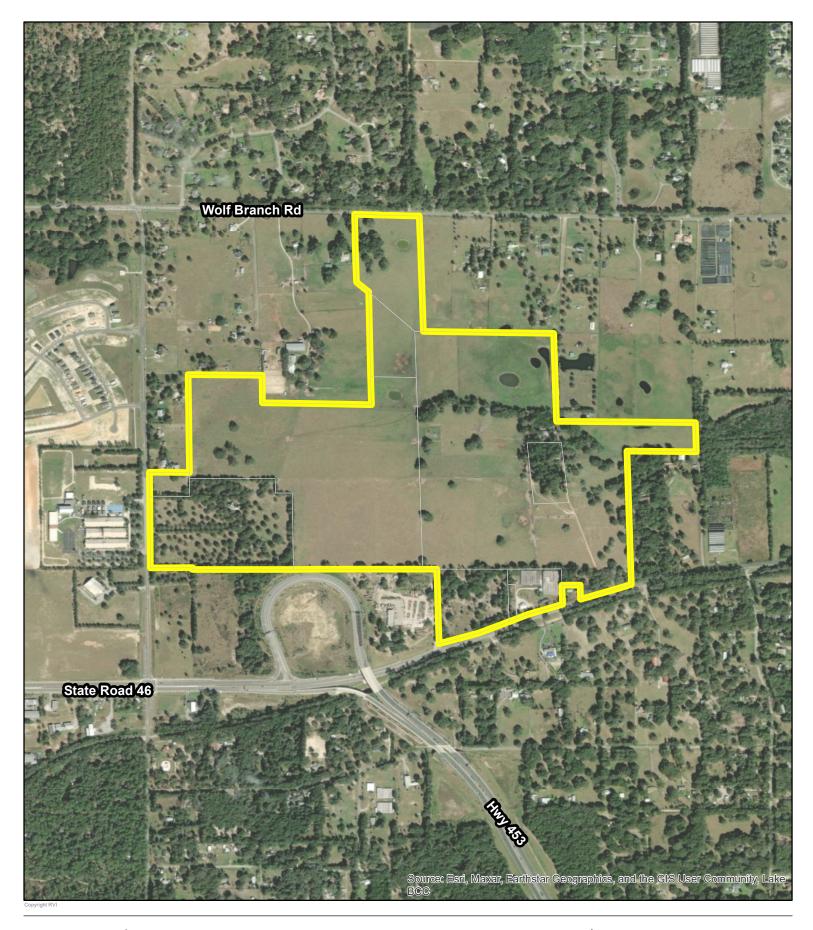

III N. Magnolia Ave Suite 1350 Orlando, FL 32801 Tel: 407.775.6500 www.rviplanning.com MOUNT DORA NORTH • AERIAL

Lake County, FLDate: 9/20/2023

Date: 9/20/2023
# 21004944

Richland

Subject Boundary

0 380 760 1,520 Feet