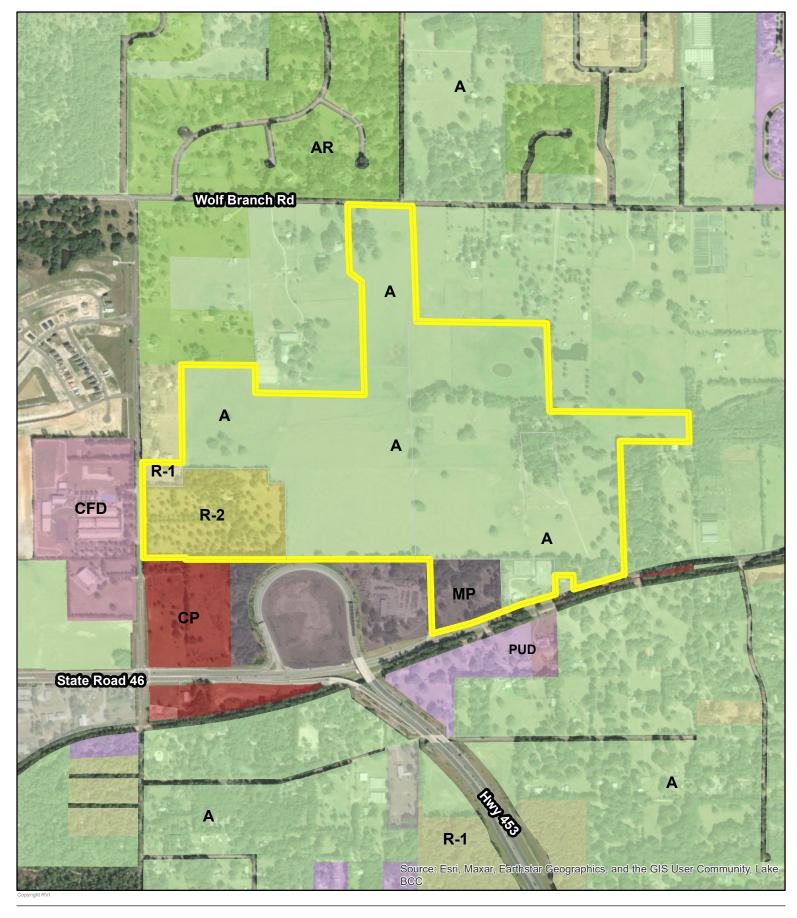

## MOUNT DORA NORTH • ZONING

♀ Lake County, FL Date: 9/20/2023

# 21004944 Richland

Subject Boundary

380 760 1,520 n Feet