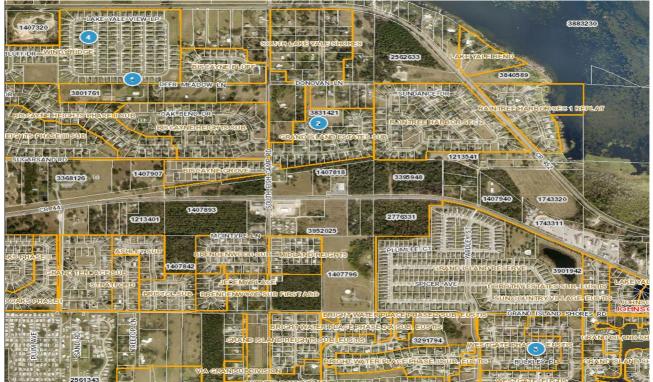

## 2024-1147 Comp Map

| Bubble # | Comp #  | Alternate Key | Parcel Address            | Distance from<br>Subject(mi.) |
|----------|---------|---------------|---------------------------|-------------------------------|
| 1        | Comp 1  | 3853482       | 13401 LAKE YALE VIEW LOOP |                               |
| •        | comp i  | 3033402       | GRAND ISLAND              | 0.12                          |
| 2        | Comp 3  | 3831410       | 36824 WINFIELD CT         |                               |
| 2        | Comp 3  | 3031410       | GRAND ISLAND              | 0.58                          |
| 3        | Comp 2  | 3805029       | 3050 BRIGHTON RD          |                               |
| 5        | comp z  | 0000020       | EUSTIS                    | 1.43                          |
| 4        | Subject | 3853559       | 37107 SCENIC RIDGE DR     |                               |
| 4        | Subject | 000000        | GRAND ISLAND              | -                             |
| 5        |         |               |                           |                               |
| 6        |         |               |                           |                               |
| 0        |         |               |                           |                               |
| 7        |         |               |                           |                               |
| 8        |         |               |                           |                               |
|          |         |               |                           |                               |