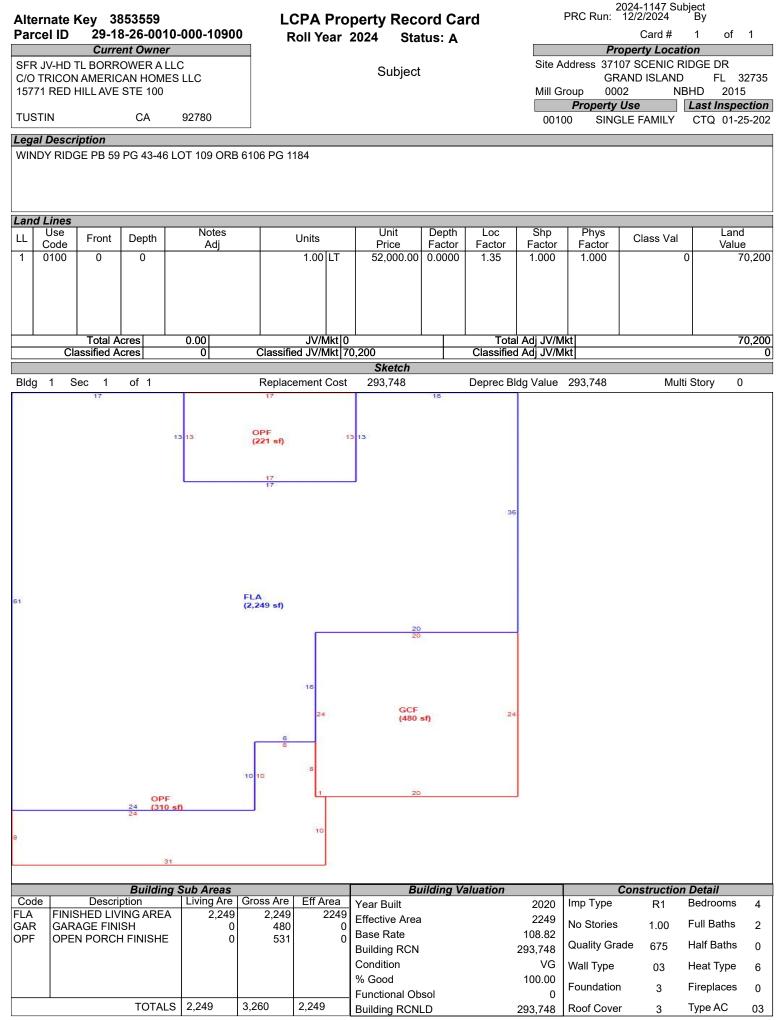

# LAKE COUNTY PROPERTY APPRAISER VAB APPEAL WORKSHEET RESIDENTIAL

| RESIDENTIAL         |                   |               |                  |                |                    |                   |                           |                |  |  |  |  |  |
|---------------------|-------------------|---------------|------------------|----------------|--------------------|-------------------|---------------------------|----------------|--|--|--|--|--|
| Petition #          | 1                 | 2024-1147     |                  | Alternate K    | ey: <b>3853559</b> | Parcel II         | D: 29-18-26-001           | 0-000-10900    |  |  |  |  |  |
| Petitioner Name     | R                 | obert Peytor  | ı                |                |                    |                   | Check if Mu               | Itiple Parcels |  |  |  |  |  |
| The Petitioner is:  | Taxpayer of Re    | cord 🔽 Taxı   | payer's agent    | Property       |                    |                   |                           |                |  |  |  |  |  |
| Other, Explain:     | _                 |               |                  | Address        | GRAM               | ID ISLAND         |                           |                |  |  |  |  |  |
| Owner Name          |                   | D TL Borrow   | or ALLC          | Value from     |                    | re Board Actior   |                           |                |  |  |  |  |  |
|                     | 3FK 3V-FI         |               |                  | TRIM Notic     |                    | nted by Prop Appr | Value after E             | Board Action   |  |  |  |  |  |
|                     |                   |               |                  |                | •                  |                   |                           |                |  |  |  |  |  |
| 1. Just Value, rec  | •                 |               |                  | \$ 363,9       |                    | 363,948           |                           |                |  |  |  |  |  |
| 2. Assessed or cl   | assified use val  | ue, *if appli | cable            | \$ 363,9       | 48 \$              | 363,948           | 3                         |                |  |  |  |  |  |
| 3. Exempt value,    | *enter "0" if nor | ne            |                  | \$             | -                  |                   |                           |                |  |  |  |  |  |
| 4. Taxable Value,   | *required         |               |                  | \$ 363,9       | 48 \$              | 363,948           | 3                         |                |  |  |  |  |  |
| *All values entered | d should be coun  | ty taxable va | lues, School and | d other taxing | authority values   | s may differ.     |                           |                |  |  |  |  |  |
| Last Sale Date      | 9/20/2021         | Pric          | <b>:e:</b> \$372 | 2,500          | Arm's Length       | Distressed        | 3ook <u>5803</u> F        | Page           |  |  |  |  |  |
| ITEM                | Subje             | ct            | Compara          | able #1        | Compar             | able #2           | Compara                   | ble #3         |  |  |  |  |  |
| AK#                 | 38535             |               | 38534            |                | 3805               |                   | 38314                     |                |  |  |  |  |  |
|                     | 37107 SCENIC      |               | 13401 LAKE `     |                | 3050 BRIG          |                   | 36824 WINF                |                |  |  |  |  |  |
| Address             | GRAND IS          |               | LOC              | )P             | EUS                |                   | GRAND IS                  |                |  |  |  |  |  |
| Proximity           |                   |               |                  |                |                    |                   |                           |                |  |  |  |  |  |
| Sales Price         |                   |               | \$415,0          | 000            | \$470,             | 000               | \$480,0                   | 000            |  |  |  |  |  |
| Cost of Sale        |                   |               | -15              | %              | -15                | %                 | -15%                      | 6              |  |  |  |  |  |
| Time Adjust         |                   |               | 2.80             | )%             | 0.80               | 0%                | 0.40                      | %              |  |  |  |  |  |
| Adjusted Sale       |                   |               | \$364,5          | 370            | \$403,             | 260               | \$409,9                   | 20             |  |  |  |  |  |
| \$/SF FLA           | \$161.83 p        | per SF        | \$162.01         |                | \$179.47           |                   | \$184.57                  |                |  |  |  |  |  |
| Sale Date           |                   |               | 5/19/2           | 2023           | 10/24/             | 2023              | 11/11/2                   | 2023           |  |  |  |  |  |
| Terms of Sale       |                   |               | ✓ Arm's Length   | Distressed     | Arm's Length       | Distressed        | ✓ Arm's Length            | Distressed     |  |  |  |  |  |
|                     |                   |               |                  |                |                    |                   |                           |                |  |  |  |  |  |
| Value Adj.          | Description       |               | Description      | Adjustment     | Description        | Adjustment        | Description               | Adjustment     |  |  |  |  |  |
| Fla SF              | 2,249             |               | 2,249            | 0              | 2,247              | 100               | 2,221                     | 1400           |  |  |  |  |  |
| Year Built          | 2020              |               | 2020             |                | 2004               |                   | 2006                      |                |  |  |  |  |  |
| Constr. Type        | Block Stucco      |               | Block Stucco     |                | Block Stucco       |                   | Block Stucco              |                |  |  |  |  |  |
| Condition           | Very Good         |               | Very Good        |                | Very Good          |                   | Very Good                 |                |  |  |  |  |  |
| Baths               | 2.0               |               | 2.0              |                | 3.0                | -5000             | 2.0                       |                |  |  |  |  |  |
| Garage/Carport      | 2 Car Garage      |               | 2 Car Garage     |                | 2 Car Garage       | •                 | 2 Car Garage              |                |  |  |  |  |  |
| Porches             | Open              |               | Open             |                | Open               |                   | Open                      |                |  |  |  |  |  |
| Pool                | N                 |               | N                | 0              | Y                  | -20000            | Y                         | -20000         |  |  |  |  |  |
| Fireplace           | 0                 |               | 0                | 0              | 0                  | 0                 | 0                         | 0              |  |  |  |  |  |
| AC                  | Central           |               | Central          | 0              | Central            | 0                 | Central                   | 0              |  |  |  |  |  |
| Other Adds          |                   |               |                  |                |                    |                   |                           |                |  |  |  |  |  |
| Site Size           |                   |               |                  |                |                    |                   |                           |                |  |  |  |  |  |
| Location            |                   |               |                  |                |                    |                   |                           |                |  |  |  |  |  |
| View                |                   |               |                  |                |                    |                   |                           |                |  |  |  |  |  |
|                     |                   |               | Net Adj. 0.0%    | 0              | -Net Adj. 6.2%     | -24900            | -Net Adj. 4.5%            | -18600         |  |  |  |  |  |
|                     |                   |               | Gross Adj. 0.0%  | 0              | Gross Adj. 6.2%    | 25100             | Gross Adj. 5.2% 2140      |                |  |  |  |  |  |
|                     | Market Value      | \$363,948     | Adj Market Value | \$364,370      | Adj Market Value   |                   | Adj Market Value \$391,32 |                |  |  |  |  |  |
| Adj. Sales Price    | Value per SF      | 161.83        | .,               | <i></i>        |                    | +0.0,000          | ,                         | <i></i>        |  |  |  |  |  |
|                     | value per SF      | 101.03        |                  |                |                    |                   |                           |                |  |  |  |  |  |

## LCPA Property Record Card Roll Year 2024 Status: A

2024-1147 Subject PRC Run: 12/2/2024 By

Card # 1 of 1

|      | Miscellaneous Features<br>*Only the first 10 records are reflected below |       |      |            |          |           |     |       |           |  |  |  |  |  |  |
|------|--------------------------------------------------------------------------|-------|------|------------|----------|-----------|-----|-------|-----------|--|--|--|--|--|--|
| Code | Description                                                              | Units | Туре | Unit Price | Year Blt | Effect Yr | RCN | %Good | Apr Value |  |  |  |  |  |  |
|      |                                                                          |       |      |            |          |           |     |       |           |  |  |  |  |  |  |
|      |                                                                          |       |      |            |          |           |     |       |           |  |  |  |  |  |  |
|      |                                                                          |       |      |            |          |           |     |       |           |  |  |  |  |  |  |
|      |                                                                          |       |      |            |          |           |     |       |           |  |  |  |  |  |  |
|      |                                                                          |       |      |            |          |           |     |       |           |  |  |  |  |  |  |
|      |                                                                          |       |      |            |          |           |     |       |           |  |  |  |  |  |  |
|      |                                                                          |       |      |            |          |           |     |       |           |  |  |  |  |  |  |
|      |                                                                          |       |      |            |          |           |     |       |           |  |  |  |  |  |  |
|      |                                                                          |       |      |            |          |           |     |       |           |  |  |  |  |  |  |
|      |                                                                          |       |      |            |          |           |     |       |           |  |  |  |  |  |  |
|      |                                                                          |       |      |            |          |           |     |       |           |  |  |  |  |  |  |
|      |                                                                          |       |      |            |          |           |     |       |           |  |  |  |  |  |  |
|      | 1                                                                        |       |      |            |          |           | 1   |       | ]         |  |  |  |  |  |  |

|                                      | Building Permits     |                                      |                                      |                                                                    |                      |                       |                          |                                               |                                             |         |             |          |      |         |
|--------------------------------------|----------------------|--------------------------------------|--------------------------------------|--------------------------------------------------------------------|----------------------|-----------------------|--------------------------|-----------------------------------------------|---------------------------------------------|---------|-------------|----------|------|---------|
| Roll Year                            | Permit               | ID                                   | Issue Da                             | ate 🛛 Comp 🛛                                                       | Date                 | Am                    | ount                     | Туре                                          |                                             | Descri  | otion       | Review D | Date | CO Date |
| 2021                                 | 2020070671 08-14-202 |                                      |                                      | 20 01-25-2                                                         | :021                 |                       | 335,00                   | 0 0001                                        | SFR 37107 SC                                | CENIC R | IDGE DR     | 01-26-20 | 021  |         |
|                                      |                      |                                      |                                      |                                                                    |                      |                       |                          |                                               |                                             |         |             |          |      |         |
|                                      |                      | _                                    | (5                                   | Sales Inform                                                       | ,                    | 0 // 1                |                          | <u>, , , , , , , , , , , , , , , , , , , </u> | 0.1.5.                                      |         |             | nptions  |      |         |
| Instrume                             | ent No               | Boo                                  | k/Page                               | Sale Date                                                          | Instr                | Q/U                   | Code                     | Vac/Imp                                       | Sale Price                                  | Code    | Descriptior | 1        | Year | Amount  |
| 202302<br>202113<br>202100<br>201707 | 3560<br>4367         | 6106<br>5803<br>5618<br>4971<br>4226 | 1184<br>0254<br>0868<br>1933<br>0062 | 02-22-2023<br>09-20-2021<br>12-17-2020<br>07-06-2017<br>09-24-2012 | WD<br>WD<br>WD<br>WD | U<br>Q<br>U<br>U<br>U | 11<br>01<br>03<br>M<br>M | I<br>I<br>V<br>V                              | 100<br>372,500<br>293,500<br>489,300<br>100 |         |             | Total    |      |         |
|                                      |                      |                                      |                                      |                                                                    |                      |                       |                          |                                               |                                             |         |             |          |      | 0.00    |

#### Value Summary

| Land Value   | Bldg Value | Misc Value | Market Value | Deferred Amt | Assd Value | Cnty Ex Amt | Co Tax Val | Sch Tax Val | Previous Valu |  |  |
|--------------|------------|------------|--------------|--------------|------------|-------------|------------|-------------|---------------|--|--|
| 70,200       | 293,748    | 0          | 363,948      | 0            | 363948     | 0.00        | 363948     | 363948      | 334,533       |  |  |
| Parcel Notes |            |            |              |              |            |             |            |             |               |  |  |