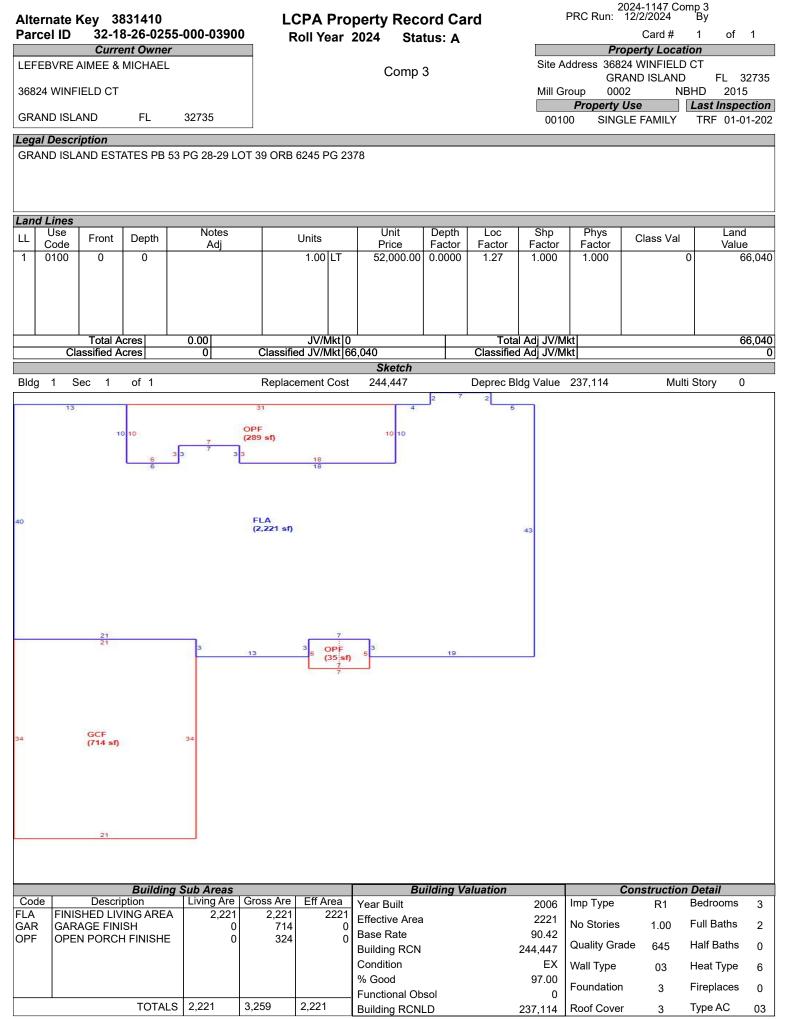

# LAKE COUNTY PROPERTY APPRAISER VAB APPEAL WORKSHEET RESIDENTIAL

| RESIDENTIAL         |                   |               |                  |                |                    |                   |                           |                |  |  |  |  |  |
|---------------------|-------------------|---------------|------------------|----------------|--------------------|-------------------|---------------------------|----------------|--|--|--|--|--|
| Petition #          | 1                 | 2024-1147     |                  | Alternate K    | ey: <b>3853559</b> | Parcel II         | D: 29-18-26-001           | 0-000-10900    |  |  |  |  |  |
| Petitioner Name     | R                 | obert Peytor  | ı                |                |                    |                   | Check if Mu               | Itiple Parcels |  |  |  |  |  |
| The Petitioner is:  | Taxpayer of Re    | cord 🔽 Taxı   | payer's agent    | Property       |                    |                   |                           |                |  |  |  |  |  |
| Other, Explain:     | _                 |               |                  | Address        | GRAM               | ID ISLAND         |                           |                |  |  |  |  |  |
| Owner Name          |                   | D TL Borrow   | or ALLC          | Value from     |                    | re Board Actior   |                           |                |  |  |  |  |  |
|                     | 3FK 3V-FI         |               |                  | TRIM Notic     |                    | nted by Prop Appr | Value after E             | Board Action   |  |  |  |  |  |
|                     |                   |               |                  |                | •                  |                   |                           |                |  |  |  |  |  |
| 1. Just Value, rec  | •                 |               |                  | \$ 363,9       |                    | 363,948           |                           |                |  |  |  |  |  |
| 2. Assessed or cl   | assified use val  | ue, *if appli | cable            | \$ 363,9       | 48 \$              | 363,948           | 3                         |                |  |  |  |  |  |
| 3. Exempt value,    | *enter "0" if nor | ne            |                  | \$             | -                  |                   |                           |                |  |  |  |  |  |
| 4. Taxable Value,   | *required         |               |                  | \$ 363,9       | 48 \$              | 363,948           | 3                         |                |  |  |  |  |  |
| *All values entered | d should be coun  | ty taxable va | lues, School and | d other taxing | authority values   | s may differ.     |                           |                |  |  |  |  |  |
| Last Sale Date      | 9/20/2021         | Pric          | <b>:e:</b> \$372 | 2,500          | Arm's Length       | Distressed        | 3ook <u>5803</u> F        | Page           |  |  |  |  |  |
| ITEM                | Subje             | ct            | Compara          | able #1        | Compar             | able #2           | Compara                   | ble #3         |  |  |  |  |  |
| AK#                 | 38535             |               | 38534            |                | 3805               |                   | 38314                     |                |  |  |  |  |  |
|                     | 37107 SCENIC      |               | 13401 LAKE `     |                | 3050 BRIG          |                   | 36824 WINF                |                |  |  |  |  |  |
| Address             | GRAND IS          |               | LOC              | )P             | EUS                |                   | GRAND IS                  |                |  |  |  |  |  |
| Proximity           |                   |               |                  |                |                    |                   |                           |                |  |  |  |  |  |
| Sales Price         |                   |               | \$415,0          | 000            | \$470,             | 000               | \$480,0                   | 000            |  |  |  |  |  |
| Cost of Sale        |                   |               | -15              | %              | -15                | %                 | -15%                      | 6              |  |  |  |  |  |
| Time Adjust         |                   |               | 2.80             | )%             | 0.80               | 0%                | 0.40                      | %              |  |  |  |  |  |
| Adjusted Sale       |                   |               | \$364,5          | 370            | \$403,             | 260               | \$409,9                   | 20             |  |  |  |  |  |
| \$/SF FLA           | \$161.83 p        | per SF        | \$162.01         |                | \$179.47           |                   | \$184.57                  |                |  |  |  |  |  |
| Sale Date           |                   |               | 5/19/2           | 2023           | 10/24/             | 2023              | 11/11/2                   | 2023           |  |  |  |  |  |
| Terms of Sale       |                   |               | ✓ Arm's Length   | Distressed     | Arm's Length       | Distressed        | ✓ Arm's Length            | Distressed     |  |  |  |  |  |
|                     |                   |               |                  |                |                    |                   |                           |                |  |  |  |  |  |
| Value Adj.          | Description       |               | Description      | Adjustment     | Description        | Adjustment        | Description               | Adjustment     |  |  |  |  |  |
| Fla SF              | 2,249             |               | 2,249            | 0              | 2,247              | 100               | 2,221                     | 1400           |  |  |  |  |  |
| Year Built          | 2020              |               | 2020             |                | 2004               |                   | 2006                      |                |  |  |  |  |  |
| Constr. Type        | Block Stucco      |               | Block Stucco     |                | Block Stucco       |                   | Block Stucco              |                |  |  |  |  |  |
| Condition           | Very Good         |               | Very Good        |                | Very Good          |                   | Very Good                 |                |  |  |  |  |  |
| Baths               | 2.0               |               | 2.0              |                | 3.0                | -5000             | 2.0                       |                |  |  |  |  |  |
| Garage/Carport      | 2 Car Garage      |               | 2 Car Garage     |                | 2 Car Garage       | •                 | 2 Car Garage              |                |  |  |  |  |  |
| Porches             | Open              |               | Open             |                | Open               |                   | Open                      |                |  |  |  |  |  |
| Pool                | N                 |               | N                | 0              | Y                  | -20000            | Y                         | -20000         |  |  |  |  |  |
| Fireplace           | 0                 |               | 0                | 0              | 0                  | 0                 | 0                         | 0              |  |  |  |  |  |
| AC                  | Central           |               | Central          | 0              | Central            | 0                 | Central                   | 0              |  |  |  |  |  |
| Other Adds          |                   |               |                  |                |                    |                   |                           |                |  |  |  |  |  |
| Site Size           |                   |               |                  |                |                    |                   |                           |                |  |  |  |  |  |
| Location            |                   |               |                  |                |                    |                   |                           |                |  |  |  |  |  |
| View                |                   |               |                  |                |                    |                   |                           |                |  |  |  |  |  |
|                     |                   |               | Net Adj. 0.0%    | 0              | -Net Adj. 6.2%     | -24900            | -Net Adj. 4.5%            | -18600         |  |  |  |  |  |
|                     |                   |               | Gross Adj. 0.0%  | 0              | Gross Adj. 6.2%    | 25100             | Gross Adj. 5.2% 2140      |                |  |  |  |  |  |
|                     | Market Value      | \$363,948     | Adj Market Value | \$364,370      | Adj Market Value   |                   | Adj Market Value \$391,32 |                |  |  |  |  |  |
| Adj. Sales Price    | Value per SF      | 161.83        | .,               | <i></i>        |                    | +0.0,000          | ,                         | <i></i>        |  |  |  |  |  |
|                     | value per SF      | 101.03        |                  |                |                    |                   |                           |                |  |  |  |  |  |