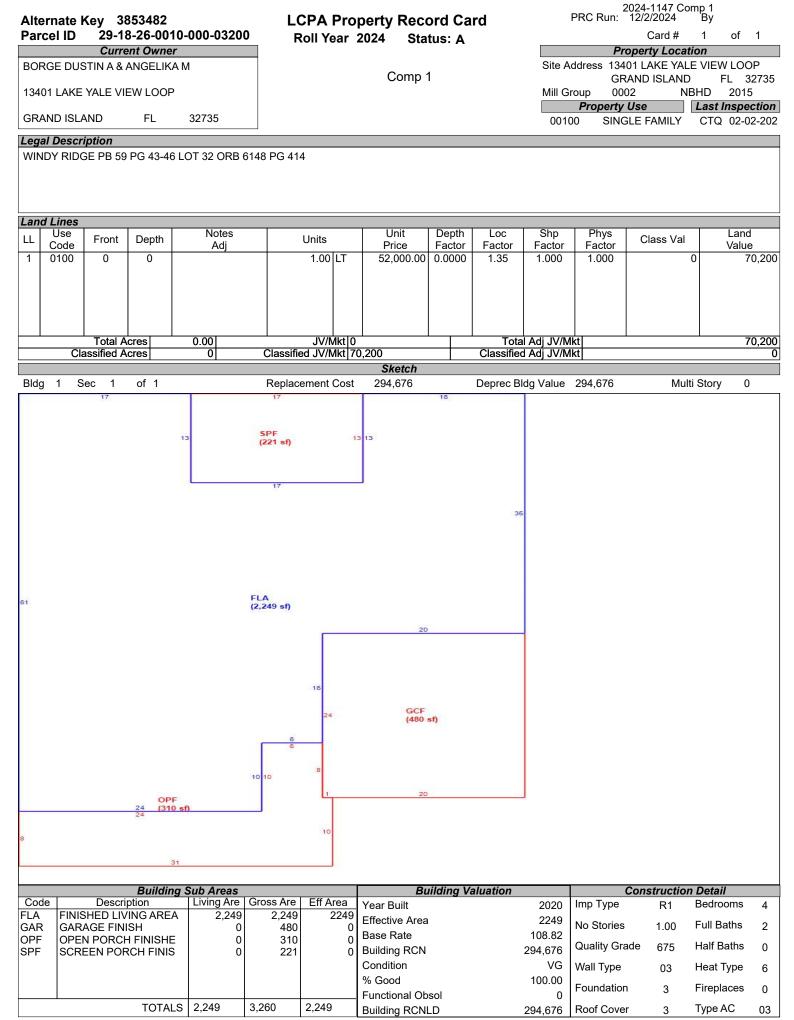

# LAKE COUNTY PROPERTY APPRAISER VAB APPEAL WORKSHEET RESIDENTIAL

| RESIDENTIAL         |                   |               |                  |                |                    |                   |                           |                |  |  |  |  |  |
|---------------------|-------------------|---------------|------------------|----------------|--------------------|-------------------|---------------------------|----------------|--|--|--|--|--|
| Petition #          | 1                 | 2024-1147     |                  | Alternate K    | ey: <b>3853559</b> | Parcel II         | D: 29-18-26-001           | 0-000-10900    |  |  |  |  |  |
| Petitioner Name     | R                 | obert Peytor  | ı                |                |                    |                   | Check if Mu               | Itiple Parcels |  |  |  |  |  |
| The Petitioner is:  | Taxpayer of Re    | cord 🔽 Taxı   | payer's agent    | Property       |                    |                   |                           |                |  |  |  |  |  |
| Other, Explain:     | _                 |               |                  | Address        | GRAM               | ID ISLAND         |                           |                |  |  |  |  |  |
| Owner Name          |                   | D TL Borrow   | or ALLC          | Value from     |                    | re Board Actior   |                           |                |  |  |  |  |  |
|                     | 3FK 3V-FI         |               |                  | TRIM Notic     |                    | nted by Prop Appr | Value after E             | Board Action   |  |  |  |  |  |
|                     |                   |               |                  |                | •                  |                   |                           |                |  |  |  |  |  |
| 1. Just Value, rec  | •                 |               |                  | \$ 363,9       |                    | 363,948           |                           |                |  |  |  |  |  |
| 2. Assessed or cl   | assified use val  | ue, *if appli | cable            | \$ 363,9       | 48 \$              | 363,948           | 3                         |                |  |  |  |  |  |
| 3. Exempt value,    | *enter "0" if nor | ne            |                  | \$             | -                  |                   |                           |                |  |  |  |  |  |
| 4. Taxable Value,   | *required         |               |                  | \$ 363,9       | 48 \$              | 363,948           | 3                         |                |  |  |  |  |  |
| *All values entered | d should be coun  | ty taxable va | lues, School and | d other taxing | authority values   | s may differ.     |                           |                |  |  |  |  |  |
| Last Sale Date      | 9/20/2021         | Pric          | <b>:e:</b> \$372 | 2,500          | Arm's Length       | Distressed        | 3ook <u>5803</u> F        | Page           |  |  |  |  |  |
| ITEM                | Subje             | ct            | Compara          | able #1        | Compar             | able #2           | Compara                   | ble #3         |  |  |  |  |  |
| AK#                 | 38535             |               | 38534            |                | 3805               |                   | 38314                     |                |  |  |  |  |  |
|                     | 37107 SCENIC      |               | 13401 LAKE `     |                | 3050 BRIG          |                   | 36824 WINF                |                |  |  |  |  |  |
| Address             | GRAND IS          |               | LOC              | )P             | EUS                |                   | GRAND IS                  |                |  |  |  |  |  |
| Proximity           |                   |               |                  |                |                    |                   |                           |                |  |  |  |  |  |
| Sales Price         |                   |               | \$415,0          | 000            | \$470,             | 000               | \$480,0                   | 000            |  |  |  |  |  |
| Cost of Sale        |                   |               | -15              | %              | -15                | %                 | -15%                      | 6              |  |  |  |  |  |
| Time Adjust         |                   |               | 2.80             | )%             | 0.80               | 0%                | 0.40                      | %              |  |  |  |  |  |
| Adjusted Sale       |                   |               | \$364,5          | 370            | \$403,             | 260               | \$409,9                   | 20             |  |  |  |  |  |
| \$/SF FLA           | \$161.83 p        | per SF        | \$162.01         |                | \$179.47           |                   | \$184.57                  |                |  |  |  |  |  |
| Sale Date           |                   |               | 5/19/2           | 2023           | 10/24/             | 2023              | 11/11/2                   | 2023           |  |  |  |  |  |
| Terms of Sale       |                   |               | ✓ Arm's Length   | Distressed     | Arm's Length       | Distressed        | ✓ Arm's Length            | Distressed     |  |  |  |  |  |
|                     |                   |               |                  |                |                    |                   |                           |                |  |  |  |  |  |
| Value Adj.          | Description       |               | Description      | Adjustment     | Description        | Adjustment        | Description               | Adjustment     |  |  |  |  |  |
| Fla SF              | 2,249             |               | 2,249            | 0              | 2,247              | 100               | 2,221                     | 1400           |  |  |  |  |  |
| Year Built          | 2020              |               | 2020             |                | 2004               |                   | 2006                      |                |  |  |  |  |  |
| Constr. Type        | Block Stucco      |               | Block Stucco     |                | Block Stucco       |                   | Block Stucco              |                |  |  |  |  |  |
| Condition           | Very Good         |               | Very Good        |                | Very Good          |                   | Very Good                 |                |  |  |  |  |  |
| Baths               | 2.0               |               | 2.0              |                | 3.0                | -5000             | 2.0                       |                |  |  |  |  |  |
| Garage/Carport      | 2 Car Garage      |               | 2 Car Garage     |                | 2 Car Garage       | •                 | 2 Car Garage              |                |  |  |  |  |  |
| Porches             | Open              |               | Open             |                | Open               |                   | Open                      |                |  |  |  |  |  |
| Pool                | N                 |               | N                | 0              | Y                  | -20000            | Y                         | -20000         |  |  |  |  |  |
| Fireplace           | 0                 |               | 0                | 0              | 0                  | 0                 | 0                         | 0              |  |  |  |  |  |
| AC                  | Central           |               | Central          | 0              | Central            | 0                 | Central                   | 0              |  |  |  |  |  |
| Other Adds          |                   |               |                  |                |                    |                   |                           |                |  |  |  |  |  |
| Site Size           |                   |               |                  |                |                    |                   |                           |                |  |  |  |  |  |
| Location            |                   |               |                  |                |                    |                   |                           |                |  |  |  |  |  |
| View                |                   |               |                  |                |                    |                   |                           |                |  |  |  |  |  |
|                     |                   |               | Net Adj. 0.0%    | 0              | -Net Adj. 6.2%     | -24900            | -Net Adj. 4.5%            | -18600         |  |  |  |  |  |
|                     |                   |               | Gross Adj. 0.0%  | 0              | Gross Adj. 6.2%    | 25100             | Gross Adj. 5.2% 2140      |                |  |  |  |  |  |
|                     | Market Value      | \$363,948     | Adj Market Value | \$364,370      | Adj Market Value   |                   | Adj Market Value \$391,32 |                |  |  |  |  |  |
| Adj. Sales Price    | Value per SF      | 161.83        | .,               | <i></i>        |                    | +0.0,000          | ,                         | <i></i>        |  |  |  |  |  |
|                     | value per SF      | 101.03        |                  |                |                    |                   |                           |                |  |  |  |  |  |

## LCPA Property Record Card Roll Year 2024

Status: A

2024-1147 Comp 1 12/2/2024 By PRC Run:

> Card # 1 of 1

|      | Miscellaneous Features                         |       |      |            |          |           |     |       |           |  |  |  |  |  |  |
|------|------------------------------------------------|-------|------|------------|----------|-----------|-----|-------|-----------|--|--|--|--|--|--|
|      | *Only the first 10 records are reflected below |       |      |            |          |           |     |       |           |  |  |  |  |  |  |
| Code | Description                                    | Units | Туре | Unit Price | Year Blt | Effect Yr | RCN | %Good | Apr Value |  |  |  |  |  |  |
|      | ·                                              |       |      |            |          |           |     | 1     |           |  |  |  |  |  |  |
|      |                                                |       |      |            |          |           |     |       |           |  |  |  |  |  |  |
|      |                                                |       |      |            |          |           |     |       |           |  |  |  |  |  |  |
|      |                                                |       |      |            |          |           |     |       |           |  |  |  |  |  |  |
|      |                                                |       |      |            |          |           |     |       |           |  |  |  |  |  |  |
|      |                                                |       |      |            |          |           |     |       |           |  |  |  |  |  |  |
|      |                                                |       |      |            |          |           |     |       |           |  |  |  |  |  |  |
|      |                                                |       |      |            |          |           |     |       |           |  |  |  |  |  |  |
|      |                                                |       |      |            |          |           |     |       |           |  |  |  |  |  |  |
|      |                                                |       |      |            |          |           |     |       |           |  |  |  |  |  |  |
|      |                                                |       |      |            |          |           |     |       |           |  |  |  |  |  |  |
|      |                                                |       |      |            |          |           |     |       |           |  |  |  |  |  |  |
|      |                                                |       |      |            |          |           |     |       |           |  |  |  |  |  |  |

| Roll Year | Permit   | ID   | Issue Da | ate 🛛 Comp 🛛  | Date  | Am  | nount  | Туре    |              | Descri | ption          | Review I | Date C    | O Date    |
|-----------|----------|------|----------|---------------|-------|-----|--------|---------|--------------|--------|----------------|----------|-----------|-----------|
| 2022      | 20210316 | 59   | 04-06-20 | )21 02-02-2   | 022   |     | 1,55   | 0 0002  | SCRN FILL IN |        |                |          |           |           |
| 2021      | 20200714 | 95   | 08-28-20 | )20   01-25-2 | 021   |     | 335,00 | 0  0001 | SFR 13401 LA | KE YAL | E VIEW LOOP    | 01-25-2  | 021       |           |
|           |          |      |          |               |       |     |        |         |              |        |                |          |           |           |
|           |          |      |          |               |       |     |        |         |              |        |                |          |           |           |
|           |          |      |          |               |       |     |        |         |              |        |                |          |           |           |
|           |          |      |          |               |       |     |        |         |              |        |                |          |           |           |
|           |          |      |          |               |       |     |        |         |              |        |                |          |           |           |
|           |          |      |          |               |       |     |        |         |              |        |                |          |           |           |
|           |          |      |          |               |       |     |        |         |              |        |                |          |           |           |
|           |          |      |          |               |       |     |        |         |              |        |                |          |           |           |
|           |          |      |          |               |       |     |        |         |              |        |                |          |           |           |
|           |          |      |          | Sales Inform  | ation |     |        |         |              |        | Exer           | nptions  |           |           |
| Instrume  | ent No   | Book | /Page    | Sale Date     | Instr | Q/U | Code   | Vac/Imp | Sale Price   | Code   | Descriptior    | ו        | Year      | Amount    |
| 202306    | 61794    | 6148 | 0414     | 05-19-2023    | WD    | Q   | 01     | 1       | 415,000      | 039    | HOMESTEA       |          | 2024      |           |
| 202101    | 2593     | 5630 | 2190     | 12-31-2020    | WD    | Q   | 03     | I       | 308,500      | 059    | ADDITIONAL HOM | ESTEAD   | 2024      | 25000     |
| 201912    | 29165    | 5373 | 2485     | 11-05-2019    | WD    | U   | М      | V       | 412,500      |        |                |          |           |           |
|           |          | 4226 | 0062     | 09-24-2012    | WD    | U   | М      | V       | 100          |        |                |          |           |           |
|           |          | 3547 | 1114     | 11-29-2007    | WD    | U   | М      | V       | 1            |        |                |          |           |           |
|           |          |      |          |               |       |     |        |         |              |        |                |          |           |           |
| Total     |          |      |          |               |       |     |        |         |              |        |                |          | 50,000.00 |           |
|           |          |      |          |               |       |     |        |         |              |        |                | iotai    |           | 00,000.00 |

#### Value Summary

| Land Value | Bldg Value | Misc Value | Market Value | Deferred Amt | Assd Value | Cnty Ex Amt | Co Tax Val | Sch Tax Val | Previous Valu |
|------------|------------|------------|--------------|--------------|------------|-------------|------------|-------------|---------------|
| 70,200     | 294,676    | 0          | 364,876      | 0            | 286166     | 50,000.00   | 236166     | 261166      | 355,461       |
|            |            |            |              | Parcel       | Notes      |             |            |             |               |