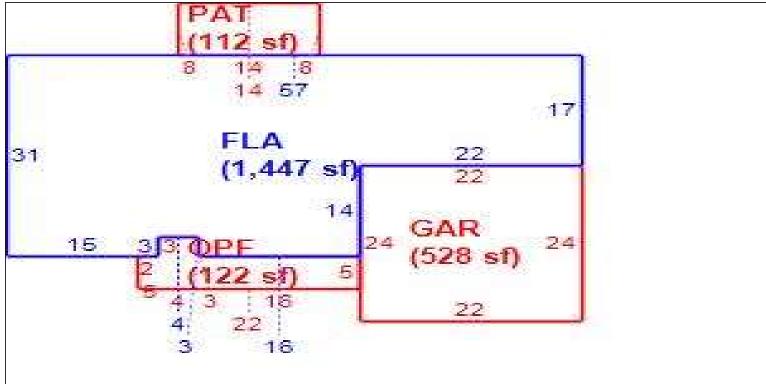

## PETITION TO THE VALUE ADJUSTMENT BOARD REQUEST FOR HEARING

DR-486 R. 11/23 Rule 12D-16.002 F.A.C. Eff. 11/23 Page 1 of 3

Section 194.011, Florida Statutes 3667557

You have the right to an informal conference with the property appraiser. This conference is not required and does not change your filing due date. You can present facts that support your claim and the property appraiser can present facts that support the correctness of the assessment. To request a conference, contact your county property appraiser.