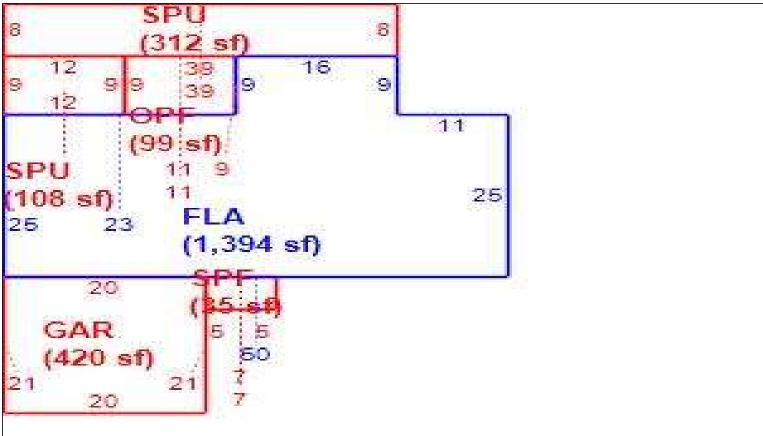

## PETITION TO THE VALUE ADJUSTMENT BOARD REQUEST FOR HEARING

DR-486 R. 11/23 Rule 12D-16.002 F.A.C. Eff. 11/23 Page 1 of 3

Section 194.011, Florida Statutes 3667557

You have the right to an informal conference with the property appraiser. This conference is not required and does not change your filing due date. You can present facts that support your claim and the property appraiser can present facts that support the correctness of the assessment. To request a conference, contact your county property appraiser.