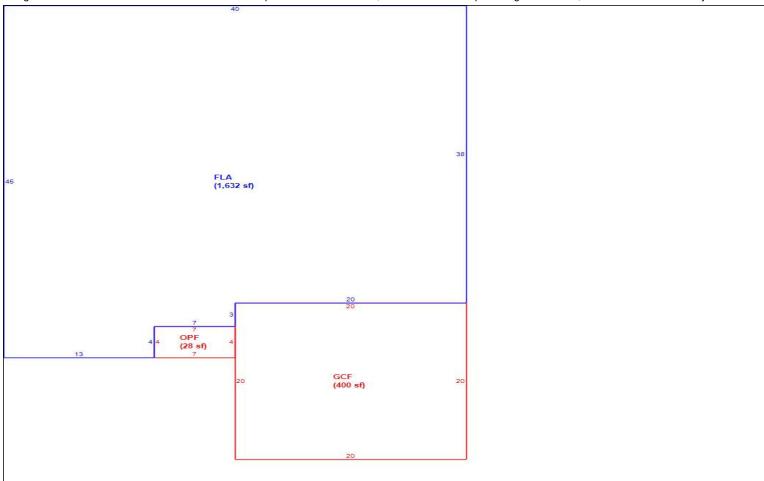

# LAKE COUNTY PROPERTY APPRAISER VAB APPEAL WORKSHEET RESIDENTIAL

|                        |                    |              | KLS                |              | <b>–</b>           |                  |                          |                 |
|------------------------|--------------------|--------------|--------------------|--------------|--------------------|------------------|--------------------------|-----------------|
| Petition #             | ŀ                  | 2024-1140    |                    | Alternate Ke | ey: <b>3836029</b> | Parcel I         | D: <b>18-22-25-160</b> 0 | )-000-07300     |
| Petitioner Name        |                    | RYAN, LLC    |                    |              |                    |                  | Check if Mult            | iple Parcels    |
| The Petitioner is:     | Taxpayer of Rec    | ord 🗸 Tax    | payer's agent      | Property     |                    | (S NEST AVE      |                          |                 |
| Other, Explain:        |                    |              |                    | Address      | GRO                | /ELAND           |                          |                 |
| Owner Name             | SFR JV-2 20        | 22 2 BODD    | OWERLIC            | Value from   | \/alua bafar       | e Board Actio    |                          |                 |
| Owner Name             | SFR 3V-2 20        | ZZ-Z BOKK    | OVVER LLC          | TRIM Notice  | Value Belei        | ted by Prop Appr | i value aller b          | oard Action     |
| 4 1 43/1               |                    |              |                    |              |                    |                  |                          |                 |
| 1. Just Value, req     |                    |              |                    | \$ 313,44    |                    | 313,44           |                          |                 |
| 2. Assessed or cl      |                    |              | cable              | \$ 313,44    | 14 \$              | 313,44           | 4                        |                 |
| 3. Exempt value,       | *enter "0" if non  | ie           |                    | \$           | -                  |                  |                          |                 |
| 4. Taxable Value,      | *required          |              |                    | \$ 313,44    | 14 \$              | 313,44           | 4                        |                 |
| *All values entered    | d should be count  | y taxable va | lues, School and   | other taxing | authority values   | may differ.      |                          |                 |
| Loot Cala Data         |                    |              |                    |              | Arm's Length       | 7 Distressed     | Dools 5000 D             |                 |
| Last Sale Date         | 6/14/2022          | Pric         | ce:\$1             | 00           | Ann's Length       | Distressed       | Book <u>5989</u> Pa      | age <u>1871</u> |
| ITEM                   | Subje              | ct           | Compara            | ble #1       | Compara            | ble #2           | Comparal                 | ole #3          |
| AK#                    | 383602             |              | 38099              |              | 38359              |                  | 383590                   |                 |
| Address                | 1309 HAWKS N       | NEST AVE     | 170 QUAILS         | OAK CIR      | 1025 OSPREY        | COVE CIR         | 1048 OSPREY              | COVE CIR        |
| Address                | GROVEL             | AND          | GROVEL             |              | GROVEI             |                  | GROVEL                   | AND             |
| Proximity              |                    |              | .17 MI             |              | 370 FE             |                  | 330 FE                   |                 |
| Sales Price            |                    |              | \$314,0            |              | \$320,0            |                  | \$310,00                 |                 |
| Cost of Sale           |                    |              | -15%               |              | -15%               |                  | -15%                     |                 |
| Time Adjust            |                    |              | 0.40               |              | 0.80               |                  | 4.40%                    |                 |
| Adjusted Sale          | A                  |              | \$268,1            |              | \$274,5            |                  | \$277,14                 |                 |
| \$/SF FLA              | \$157.11 p         | er SF        | \$193.06           |              | \$168.24           |                  | \$140.68 p               |                 |
| Sale Date              |                    |              | 11/8/20            |              | 10/13/2            |                  | 1/11/20                  |                 |
| Terms of Sale          |                    |              | ✓ Arm's Length     | Distressed   | ✓ Arm's Length     | Distressed       | ✓ Arm's Length           | Distressed      |
|                        |                    |              |                    |              |                    |                  |                          |                 |
| Value Adj.             | Description        |              | Description        | Adjustment   | Description        | Adjustment       | Description              | Adjustment      |
| Fla SF                 | 1,995              |              | 1,389              | 39390        | 1,632              | 23595            | 1,970                    | 1625            |
| Year Built             | 2007               |              | 2003               | 1            | 2005<br>BLK/STUCCO |                  | 2007<br>BLK/STUCCO       |                 |
| Constr. Type Condition | BLK/STUCCO<br>GOOD |              | BLK/STUCCO<br>GOOD |              | GOOD               |                  | GOOD                     |                 |
| Baths                  | 2.0                |              | 2.0                |              | 2.0                |                  | 2.0                      |                 |
| Garage/Carport         | GARAGE             |              | GARAGE             |              | GARAGE             |                  | GARAGE                   |                 |
| Porches                | OPF/PAT            |              | OPF/PAT            |              | OPF                | 2000             | OPF/PAT                  | 1500            |
| Pool                   | N                  |              | N N                | 0            | N                  | 0                | N                        | 0               |
| Fireplace              | 0                  |              | 0                  | 0            | 0                  | 0                | 0                        | 0               |
| AC                     | Central            |              | Central            | 0            | Central            | 0                | Central                  | 0               |
| Other Adds             | NONE               |              | NONE               |              | NONE               |                  | NONE                     |                 |
| Site Size              | .17 AC             |              | .22 AC             | -6000        | .17 AC             |                  | .17 AC                   |                 |
| Location               | RESIDENTIAL        |              | RESIDENTIAL        |              | RESIDENTIAL        |                  | RESIDENTIAL              |                 |
| View                   | RESIDENTIAL        |              | RESIDENTIAL        |              | RESIDENTIAL        |                  | RESIDENTIAL              |                 |
| A ICAA                 |                    |              |                    |              |                    |                  |                          | 045-            |
|                        |                    |              | Net Adj. 12.5%     | 33390        | Net Adj. 9.3%      | 25595            | Net Adj. 1.1%            | 3125            |
|                        |                    |              | Gross Adj. 16.9%   | 45390        | Gross Adj. 9.3%    | 25595            | Gross Adj. 1.1%          | 3125            |