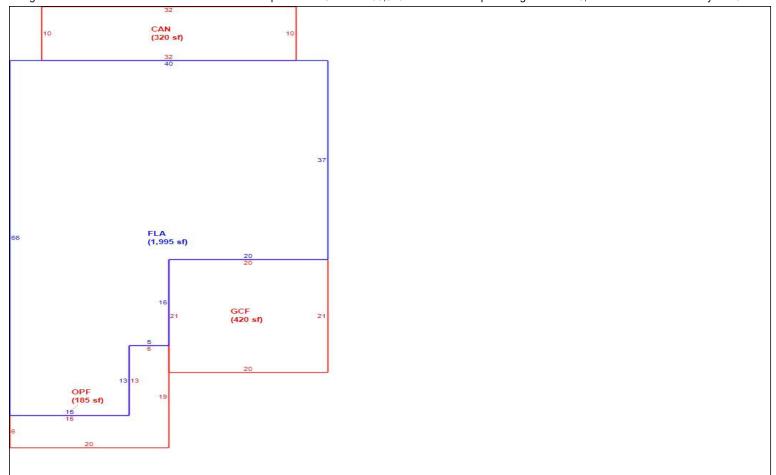

Sketch Bldg 1 1 250,973 Multi Story 0 Sec of 1 Replacement Cost Deprec Bldg Value 243,444

|      | Building S           | Sub Areas  |           |          | Building Valuation | Construction Detail |               |      |             |    |
|------|----------------------|------------|-----------|----------|--------------------|---------------------|---------------|------|-------------|----|
| Code | Description          | Living Are | Gross Are | Eff Area | Year Built         | 2007                | Imp Type      | R1   | Bedrooms    | 4  |
| FLA  | FINISHED LIVING AREA | 1,995      | 1,995     | 1995     | Effective Area     | 1995                |               |      |             |    |
| GAR  | GARAGE FINISH        | 0          | 420       | 0        | Base Rate          | 105.24              | No Stories    | 1.00 | Full Baths  | 2  |
| OPF  | OPEN PORCH FINISHE   | 0          | 185       | 0        | Building RCN       | 250.973             | Quality Grade | 665  | Half Baths  | 0  |
| PAT  | PATIO UNCOVERED      | 0          | 320       | 0        |                    | ,                   | Quality Orago | 003  | rian Batrio | ١  |
|      |                      |            |           |          | Condition          | EX                  | Wall Type     | 03   | Heat Type   | 6  |
|      |                      |            |           |          | % Good             | 97.00               |               | 00   |             | Ĭ  |
|      |                      |            |           |          | Functional Obsol   | 0                   | Foundation    | 3    | Fireplaces  | 0  |
|      | TOTALS               | 1,995      | 2,920     | 1,995    | Building RCNLD     | 243,444             | Roof Cover    | 3    | Type AC     | 03 |