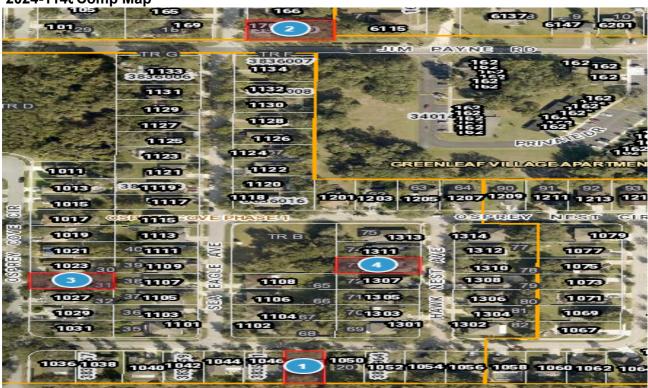

# LAKE COUNTY PROPERTY APPRAISER VAB APPEAL WORKSHEET RESIDENTIAL

|                        |                    |              | KLS                |              | <b>–</b>           |                  |                          |                 |
|------------------------|--------------------|--------------|--------------------|--------------|--------------------|------------------|--------------------------|-----------------|
| Petition #             | ŀ                  | 2024-1140    |                    | Alternate Ke | ey: <b>3836029</b> | Parcel I         | D: <b>18-22-25-160</b> 0 | )-000-07300     |
| Petitioner Name        |                    | RYAN, LLC    |                    |              |                    |                  | Check if Mult            | iple Parcels    |
| The Petitioner is:     | Taxpayer of Rec    | ord 🗸 Tax    | payer's agent      | Property     |                    | (S NEST AVE      |                          |                 |
| Other, Explain:        |                    |              |                    | Address      | GRO                | /ELAND           |                          |                 |
| Owner Name             | SFR JV-2 20        | 22 2 BODD    | OWERLIC            | Value from   | \/alua bafar       | e Board Actio    |                          |                 |
| Owner Name             | SFR 3V-2 20        | ZZ-Z BOKK    | OVVER LLC          | TRIM Notice  | Value Belei        | ted by Prop Appr | i value aller b          | oard Action     |
| 4 1 43/1               |                    |              |                    |              |                    |                  |                          |                 |
| 1. Just Value, req     |                    |              |                    | \$ 313,44    |                    | 313,44           |                          |                 |
| 2. Assessed or cl      |                    |              | cable              | \$ 313,44    | 14 \$              | 313,44           | 4                        |                 |
| 3. Exempt value,       | *enter "0" if non  | ie           |                    | \$           | -                  |                  |                          |                 |
| 4. Taxable Value,      | *required          |              |                    | \$ 313,44    | 14 \$              | 313,44           | 4                        |                 |
| *All values entered    | d should be count  | y taxable va | lues, School and   | other taxing | authority values   | may differ.      |                          |                 |
| Loot Cala Data         |                    |              |                    |              | Arm's Length       | 7 Distressed     | Dools 5000 D             |                 |
| Last Sale Date         | 6/14/2022          | Pric         | ce:\$1             | 00           | Ann's Length       | Distressed       | Book <u>5989</u> Pa      | age <u>1871</u> |
| ITEM                   | Subje              | ct           | Compara            | ble #1       | Compara            | ble #2           | Comparal                 | ole #3          |
| AK#                    | 383602             |              | 38099              |              | 38359              |                  | 383590                   |                 |
| Address                | 1309 HAWKS N       | NEST AVE     | 170 QUAILS         | OAK CIR      | 1025 OSPREY        | COVE CIR         | 1048 OSPREY              | COVE CIR        |
| Address                | GROVEL             | AND          | GROVEL             |              | GROVEI             |                  | GROVEL                   | AND             |
| Proximity              |                    |              | .17 MI             |              | 370 FE             |                  | 330 FE                   |                 |
| Sales Price            |                    |              | \$314,0            |              | \$320,0            |                  | \$310,00                 |                 |
| Cost of Sale           |                    |              | -15%               |              | -15%               |                  | -15%                     |                 |
| Time Adjust            |                    |              | 0.40               |              | 0.80               |                  | 4.40%                    |                 |
| Adjusted Sale          | A                  |              | \$268,1            |              | \$274,5            |                  | \$277,14                 |                 |
| \$/SF FLA              | \$157.11 p         | er SF        | \$193.06           |              | \$168.24           |                  | \$140.68 p               |                 |
| Sale Date              |                    |              | 11/8/20            |              | 10/13/2            |                  | 1/11/20                  |                 |
| Terms of Sale          |                    |              | ✓ Arm's Length     | Distressed   | ✓ Arm's Length     | Distressed       | ✓ Arm's Length           | Distressed      |
|                        |                    |              |                    |              |                    |                  |                          |                 |
| Value Adj.             | Description        |              | Description        | Adjustment   | Description        | Adjustment       | Description              | Adjustment      |
| Fla SF                 | 1,995              |              | 1,389              | 39390        | 1,632              | 23595            | 1,970                    | 1625            |
| Year Built             | 2007               |              | 2003               | 1            | 2005<br>BLK/STUCCO |                  | 2007<br>BLK/STUCCO       |                 |
| Constr. Type Condition | BLK/STUCCO<br>GOOD |              | BLK/STUCCO<br>GOOD |              | GOOD               |                  | GOOD                     |                 |
| Baths                  | 2.0                |              | 2.0                |              | 2.0                |                  | 2.0                      |                 |
| Garage/Carport         | GARAGE             |              | GARAGE             |              | GARAGE             |                  | GARAGE                   |                 |
| Porches                | OPF/PAT            |              | OPF/PAT            |              | OPF                | 2000             | OPF/PAT                  | 1500            |
| Pool                   | N                  |              | N N                | 0            | N                  | 0                | N                        | 0               |
| Fireplace              | 0                  |              | 0                  | 0            | 0                  | 0                | 0                        | 0               |
| AC                     | Central            |              | Central            | 0            | Central            | 0                | Central                  | 0               |
| Other Adds             | NONE               |              | NONE               |              | NONE               |                  | NONE                     |                 |
| Site Size              | .17 AC             |              | .22 AC             | -6000        | .17 AC             |                  | .17 AC                   |                 |
| Location               | RESIDENTIAL        |              | RESIDENTIAL        |              | RESIDENTIAL        |                  | RESIDENTIAL              |                 |
| View                   | RESIDENTIAL        |              | RESIDENTIAL        |              | RESIDENTIAL        |                  | RESIDENTIAL              |                 |
| A ICAA                 |                    |              |                    |              |                    |                  |                          | 045-            |
|                        |                    |              | Net Adj. 12.5%     | 33390        | Net Adj. 9.3%      | 25595            | Net Adj. 1.1%            | 3125            |
|                        |                    |              | Gross Adj. 16.9%   | 45390        | Gross Adj. 9.3%    | 25595            | Gross Adj. 1.1%          | 3125            |

DEPUTY: R. Bryan Boone DATE 12/4/2024

| Bubble # | Comp#   | Alternate Key | Parcel Address                   | Distance from<br>Subject(mi.) |
|----------|---------|---------------|----------------------------------|-------------------------------|
| 1        | 3       | 3835962       | 1048 OSPREY COVE CIR GROVELAND   | 330 FEET                      |
| 2        | 1       | 3809939       | 170 QUAIL OAK CIR GROVELAND      | .17 MILE                      |
| 3        | 2       | 3835974       | 1025 OSPREY COVE CIR GROVELAND   | 370 FEET                      |
| 4        | SUBJECT | 3836029       | 1309 HAWKS NEST AVE<br>GROVELAND | -                             |
| 5        |         |               |                                  |                               |
| 6        |         |               |                                  |                               |
| 7        |         |               |                                  |                               |
| 8        |         |               |                                  |                               |
|          |         |               |                                  |                               |