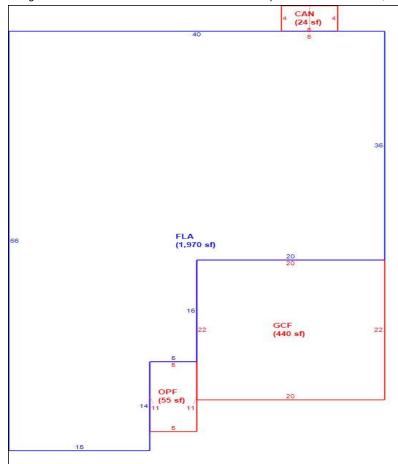

# LAKE COUNTY PROPERTY APPRAISER VAB APPEAL WORKSHEET RESIDENTIAL

|                        |                    |              | KLS                |              | <b>–</b>           |                  |                          |                 |
|------------------------|--------------------|--------------|--------------------|--------------|--------------------|------------------|--------------------------|-----------------|
| Petition #             | ŀ                  | 2024-1140    |                    | Alternate Ke | ey: <b>3836029</b> | Parcel I         | D: <b>18-22-25-160</b> 0 | )-000-07300     |
| Petitioner Name        |                    | RYAN, LLC    |                    |              |                    |                  | Check if Mult            | iple Parcels    |
| The Petitioner is:     | Taxpayer of Rec    | ord 🗸 Tax    | payer's agent      | Property     |                    | (S NEST AVE      |                          |                 |
| Other, Explain:        |                    |              |                    | Address      | GRO                | /ELAND           |                          |                 |
| Owner Name             | SFR JV-2 20        | 22 2 BODD    | OWERLIC            | Value from   | \/alua bafar       | e Board Actio    |                          |                 |
| Owner Name             | SFR 3V-2 20        | ZZ-Z BOKK    | OVVER LLC          | TRIM Notice  | Value Belei        | ted by Prop Appr | i value aller b          | oard Action     |
| 4 1 43/1               |                    |              |                    |              |                    |                  |                          |                 |
| 1. Just Value, req     |                    |              |                    | \$ 313,44    |                    | 313,44           |                          |                 |
| 2. Assessed or cl      |                    |              | cable              | \$ 313,44    | 14 \$              | 313,44           | 4                        |                 |
| 3. Exempt value,       | *enter "0" if non  | ie           |                    | \$           | -                  |                  |                          |                 |
| 4. Taxable Value,      | *required          |              |                    | \$ 313,44    | 14 \$              | 313,44           | 4                        |                 |
| *All values entered    | d should be count  | y taxable va | lues, School and   | other taxing | authority values   | may differ.      |                          |                 |
| Loot Cala Data         |                    |              |                    |              | Arm's Length       | 7 Distressed     | Dools 5000 D             |                 |
| Last Sale Date         | 6/14/2022          | Pric         | ce:\$1             | 00           | Ann's Length       | Distressed       | Book <u>5989</u> Pa      | age <u>1871</u> |
| ITEM                   | Subje              | ct           | Compara            | ble #1       | Compara            | ble #2           | Comparal                 | ole #3          |
| AK#                    | 383602             |              | 38099              |              | 38359              |                  | 383590                   |                 |
| Address                | 1309 HAWKS N       | NEST AVE     | 170 QUAILS         | OAK CIR      | 1025 OSPREY        | COVE CIR         | 1048 OSPREY              | COVE CIR        |
| Address                | GROVEL             | AND          | GROVEL             |              | GROVEI             |                  | GROVEL                   | AND             |
| Proximity              |                    |              | .17 MI             |              | 370 FE             |                  | 330 FE                   |                 |
| Sales Price            |                    |              | \$314,0            |              | \$320,0            |                  | \$310,00                 |                 |
| Cost of Sale           |                    |              | -15%               |              | -15%               |                  | -15%                     |                 |
| Time Adjust            |                    |              | 0.40               |              | 0.80               |                  | 4.40%                    |                 |
| Adjusted Sale          | A                  |              | \$268,1            |              | \$274,5            |                  | \$277,14                 |                 |
| \$/SF FLA              | \$157.11 p         | er SF        | \$193.06           |              | \$168.24           |                  | \$140.68 p               |                 |
| Sale Date              |                    |              | 11/8/20            |              | 10/13/2            |                  | 1/11/20                  |                 |
| Terms of Sale          |                    |              | ✓ Arm's Length     | Distressed   | ✓ Arm's Length     | Distressed       | ✓ Arm's Length           | Distressed      |
|                        |                    |              |                    |              |                    |                  |                          |                 |
| Value Adj.             | Description        |              | Description        | Adjustment   | Description        | Adjustment       | Description              | Adjustment      |
| Fla SF                 | 1,995              |              | 1,389              | 39390        | 1,632              | 23595            | 1,970                    | 1625            |
| Year Built             | 2007               |              | 2003               | 1            | 2005<br>BLK/STUCCO |                  | 2007<br>BLK/STUCCO       |                 |
| Constr. Type Condition | BLK/STUCCO<br>GOOD |              | BLK/STUCCO<br>GOOD |              | GOOD               |                  | GOOD                     |                 |
| Baths                  | 2.0                |              | 2.0                |              | 2.0                |                  | 2.0                      |                 |
| Garage/Carport         | GARAGE             |              | GARAGE             |              | GARAGE             |                  | GARAGE                   |                 |
| Porches                | OPF/PAT            |              | OPF/PAT            |              | OPF                | 2000             | OPF/PAT                  | 1500            |
| Pool                   | N                  |              | N N                | 0            | N                  | 0                | N                        | 0               |
| Fireplace              | 0                  |              | 0                  | 0            | 0                  | 0                | 0                        | 0               |
| AC                     | Central            |              | Central            | 0            | Central            | 0                | Central                  | 0               |
| Other Adds             | NONE               |              | NONE               |              | NONE               |                  | NONE                     |                 |
| Site Size              | .17 AC             |              | .22 AC             | -6000        | .17 AC             |                  | .17 AC                   |                 |
| Location               | RESIDENTIAL        |              | RESIDENTIAL        |              | RESIDENTIAL        |                  | RESIDENTIAL              |                 |
| View                   | RESIDENTIAL        |              | RESIDENTIAL        |              | RESIDENTIAL        |                  | RESIDENTIAL              |                 |
| A ICAA                 |                    |              |                    |              |                    |                  |                          | 045-            |
|                        |                    |              | Net Adj. 12.5%     | 33390        | Net Adj. 9.3%      | 25595            | Net Adj. 1.1%            | 3125            |
|                        |                    |              | Gross Adj. 16.9%   | 45390        | Gross Adj. 9.3%    | 25595            | Gross Adj. 1.1%          | 3125            |