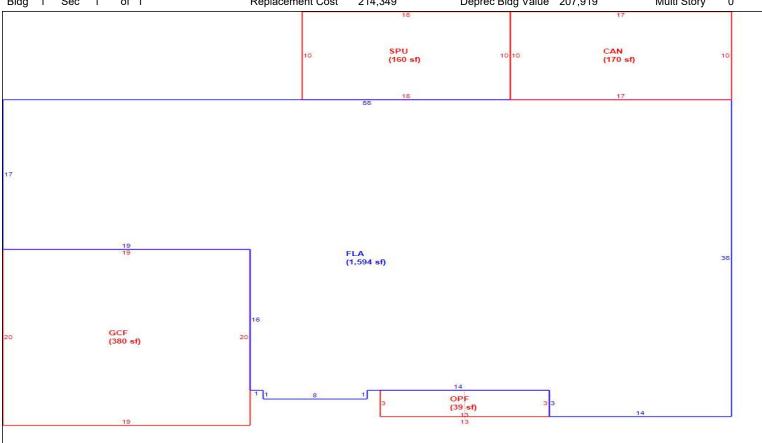

# LAKE COUNTY PROPERTY APPRAISER VAB APPEAL WORKSHEET RESIDENTIAL

| Petition #           | ŧ                | 2024-1139     |                  | Alternate K    | ey: <b>381</b> | 5834         | Parcel                            | ID: <b>16-22-25-03</b> 2 | 25-000-05600   |
|----------------------|------------------|---------------|------------------|----------------|----------------|--------------|-----------------------------------|--------------------------|----------------|
| Petitioner Name      |                  | RYAN, LLC     |                  | D              |                |              |                                   | Check if Mu              | Itiple Parcels |
| The Petitioner is:   | Taxpayer of Re   | cord 🗸 Tax    | payer's agent    | Property       | 1              |              | REGRINE ST<br>VELAND              |                          |                |
| Other, Explain:      |                  |               |                  | Address        |                | GRO          | VELAND                            |                          |                |
| Owner Name           | SFR JV-2 20      | )22-1 BORR    | OWERLLC          | Value from     | ) Valı         | ıe hefor     | e Board Actio                     | n                        |                |
| - Cwilor Hame        | 011(01220        | ZZ I BOILI    | OWER EEG         | TRIM Notic     | · vaic         |              | ited by Prop App                  | ··· i value atter i      | Board Action   |
| 1. Just Value, red   | nuired           |               |                  | \$ 263,1       | 58 \$          |              | 263,15                            | 58                       |                |
| 2. Assessed or c     |                  | lue *if annli | cable            | \$ 263,1       |                |              | 263,1                             |                          |                |
| 3. Exempt value,     |                  |               | - Cabio          | \$             | - Ψ            |              | 200,10                            | 50                       |                |
| 4. Taxable Value     |                  |               |                  | \$ 263,1       | 58 \$          |              | 263,1                             | 58                       |                |
| *All values entered  | -                | ty taxable va | ilues. School an | . ,            |                | , values     |                                   |                          |                |
| 7 til Valado Ciltoro | a onedia be coun | ty taxable ve | ilaco, concor an | a other taxing | adirioni       | y valaoc     | Thay allor.                       |                          |                |
| Last Sale Date       | 3/23/2022        | ce:\$         | 100              | Arm's          | Length [       | ✓ Distressed | Book <u>5936</u> Page <u>2119</u> |                          |                |
| ITEM                 | Subje            | ct            | Compar           | able #1        | С              | ompara       | able #2                           | Compara                  | ble #3         |
| AK#                  | 38158            |               | 3815             |                |                | 3783         |                                   | 3790                     |                |
|                      | 1123 PEREG       |               | 1213 DEM         |                | 1441           |              | PING DR                           | 1514 SAR                 |                |
| Address              | GROVEL           | AND           | GROVE            | ELAND          | (              | GROVE        | LAND                              | GROVE                    | LAND           |
| Proximity            |                  |               | .15 N            |                |                | .35 M        |                                   | .25 M                    |                |
| Sales Price          |                  |               | \$322,           |                |                | \$293,       |                                   | \$380,0                  |                |
| Cost of Sale         |                  |               | -15              |                | -15%<br>0.00%  |              |                                   | -15 <sup>o</sup>         |                |
| Time Adjust          |                  |               | 3.20             |                | 0.00%          |              |                                   | 2.40                     | %              |
| Adjusted Sale        |                  |               | \$284,           | 004            |                | \$249,645    |                                   | \$332,                   | 120            |
| \$/SF FLA            | \$183.39 p       | oer SF        | \$196.68         | \$             | 206.32         | per SF       | \$208.36                          | per SF                   |                |
| Sale Date            |                  |               | 4/21/2           |                | 12/21/         | 2023         | 6/15/2                            | 023                      |                |
| Terms of Sale        |                  |               | ✓ Arm's Length   | Distressed     | ✓ Arm's        | Length [     | Distressed                        | ✓ Arm's Length           | Distressed     |
|                      |                  |               |                  |                |                |              |                                   |                          |                |
| Value Adj.           | Description      |               | Description      | Adjustment     | Desc           | ription      | Adjustment                        | Description              | Adjustment     |
| Fla SF               | 1,435            |               | 1,444            | -450           | 1,2            | 210          | 11250                             | 1,594                    | -7950          |
| Year Built           | 2003             |               | 2004             |                | 20             | 000          |                                   | 2002                     |                |
| Constr. Type         | BLK/STUCCO       |               | BLK/STUCCO       | )              | BLK/S          | TUCCO        | )                                 | BLK/STUCCO               |                |
| Condition            | GOOD             |               | GOOD             |                | GC             | OD           |                                   | GOOD                     |                |
| Baths                | 2.0              |               | 2.0              |                | 2              | 2.0          |                                   | 2.0                      |                |
| Garage/Carport       | GARAGE           |               | GARAGE           |                | GAF            | RAGE         |                                   | GARAGE                   |                |
| Porches              | OPF/PAT          |               | OPF/PAT          |                | OPF            | /PAT         |                                   | OPF/PAT                  |                |
| Pool                 | N                |               | N                | 0              |                | N            | 0                                 | Υ                        | -20000         |
| Fireplace            | 0                |               | 0                | 0              |                | 0            | 0                                 | 0                        | 0              |
| AC                   | Central          |               | Central          | 0              | Ce             | ntral        | 0                                 | Central                  | 0              |
| Other Adds           | NONE             |               | NONE             |                | NC             | NE           |                                   | SPU                      | -3000          |
| Site Size            | .22 AC           |               | .23 AC           |                | .23            | AC           |                                   | .29 AC                   |                |
| Location             | RESIDENTIAL      |               | RESIDENTIA       | L              | RESID          | ENTIAL       | -                                 | RESIDENTIAL              |                |
| View                 | RESIDENTIAL      |               | RESIDENTIA       | L              | RESID          | ENTIAL       | -                                 | RESIDENTIAL              |                |
|                      |                  |               | -Net Adj. 0.2%   | -450           | Net Ad         | dj. 4.5%     | 11250                             | -Net Adj. 9.3%           | -30950         |
|                      |                  |               | Gross Adj. 0.2%  |                | _              | Adj. 4.5%    | 11250                             | Gross Adj. 9.3%          | 30950          |
|                      | Market Value     | ¢262.450      |                  |                | Adj Mark       |              |                                   | · · · · · ·              |                |
| Adj. Sales Price     | Market Value     | \$263,158     | Adj Market Value | \$283,554      | Auj Marki      | et value     | \$260,895                         | Adj Market Value         | \$301,170      |