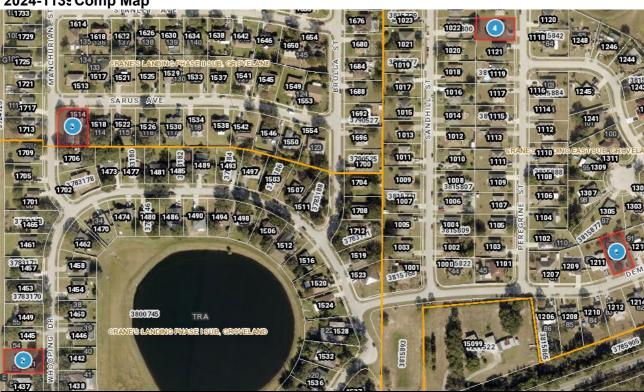

DEPUTY: R. Bryan Boone DATE 12/4/2024

2024-1139 Comp Map

| Bubble # | Comp#   | Alternate Key | Parcel Address                 | Distance from<br>Subject(mi.) |
|----------|---------|---------------|--------------------------------|-------------------------------|
| 1        | 1       | 3815869       | 1213 DEMOISELLE GROVELAND      | .15 MILE                      |
| 2        | 2       | 3783167       | 1441 WHOOPING DR GROVELAND     | .35 MILE                      |
| 3        | 3       | 3790557       | 1514 SARUS AVE GROVELAND       | .25 MILE                      |
| 4        | SUBJECT | 3815834       | 1123 PEREGRINE ST<br>GROVELAND | -                             |
| 5        |         |               |                                |                               |
| 6        |         |               |                                |                               |
| 7        |         |               |                                |                               |
| 8        |         |               |                                |                               |
|          |         |               |                                |                               |