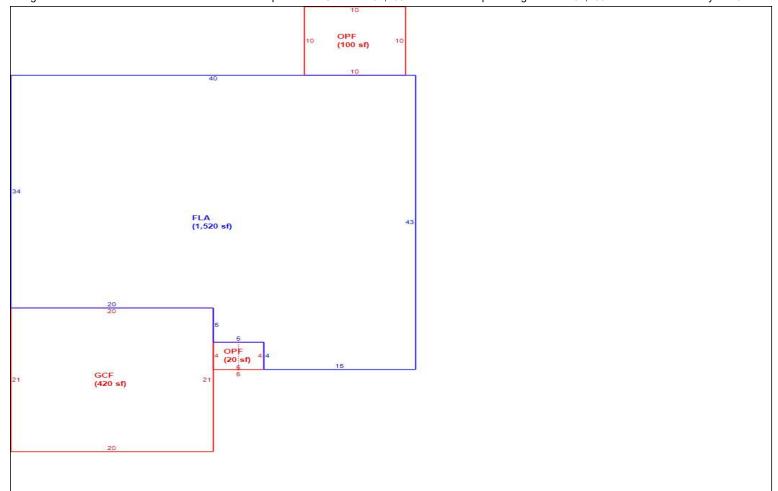

 Sketch

 Bidg 1 Sec 1 of 1
 Replacement Cost 283,382
 Deprec Bidg Value 283,382
 Multi Story 0

|      | Building S           | Sub Areas  |           |          | Building Valuation |         | Construction Detail |      |            |    |  |
|------|----------------------|------------|-----------|----------|--------------------|---------|---------------------|------|------------|----|--|
| Code | Description          | Living Are | Gross Are | Eff Area | Year Built         | 2020    | Imp Type            | R1   | Bedrooms   | 3  |  |
| FLA  | FINISHED LIVING AREA | 1,520      | 1,520     | 1520     | Effective Area     | 1520    | l                   |      |            |    |  |
| GAR  | GARAGE FINISH        | 0          | 420       | 0        |                    | 150.72  | No Stories          | 1.00 | Full Baths | 2  |  |
| OPF  | OPEN PORCH FINISHE   | 0          | 156       | 0        | Building RCN       | 283,382 | Quality Grade       | 750  | Half Baths | 0  |  |
|      |                      |            |           |          | Condition          | VG      | Wall Type           | 03   | Heat Type  | 6  |  |
|      |                      |            |           |          | % Good             | 100.00  |                     | 00   |            | ١  |  |
|      |                      |            |           |          | Functional Obsol   | 0       | Foundation          | 3    | Fireplaces | 0  |  |
|      | TOTALS               | 1,520      | 2,096     | 1,520    | Building RCNLD     | 283,382 | Roof Cover          | 3    | Type AC    | 03 |  |