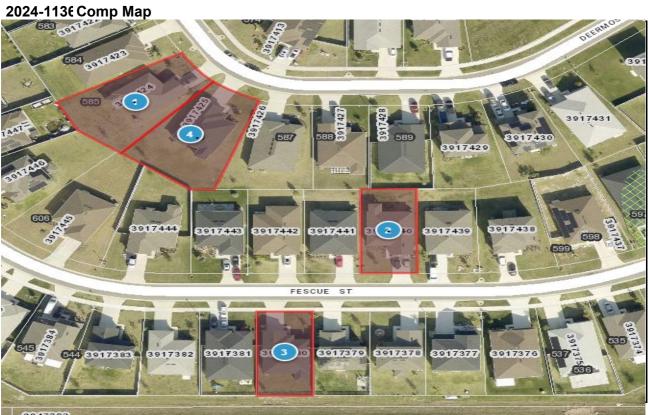

# LAKE COUNTY PROPERTY APPRAISER VAB APPEAL WORKSHEET RESIDENTIAL

| Petition #           | ŧ                | <b>2024-1136</b> Alternate Key: <b>3917380</b> Parcel ID |                  |                |                  |                  |                  | 06-000-54100     |  |
|----------------------|------------------|----------------------------------------------------------|------------------|----------------|------------------|------------------|------------------|------------------|--|
| Petitioner Name      | Ryan,llo         | c/o Robert                                               | Peyton           | D              |                  |                  | Check if Mu      | ultiple Parcels  |  |
| The Petitioner is:   | Taxpayer of Re   | cord 🗸 Tax                                               | payer's agent    | Property       |                  | ESCUE ST         |                  |                  |  |
| Other, Explain:      |                  |                                                          |                  | Address        | CLE              | RMONT            |                  |                  |  |
| Owner Name           | SFR JV HD        | TI BORRON                                                | NER ALLC         | Value from     | Value befor      | e Board Actio    | n                |                  |  |
| Owner Hame           | OI IX OV IIID    | IL BOILIO                                                | VERALLO          | TRIM Notic     | Value Delet      | ited by Prop App | i value alier    | Board Action     |  |
| 4 look Value nee     | !                |                                                          |                  |                |                  |                  |                  |                  |  |
| 1. Just Value, rec   | •                | 4.6 1.                                                   |                  | \$ 383,3       |                  |                  |                  |                  |  |
| 2. Assessed or c     |                  |                                                          | cable            | \$ 383,3       | 82 \$            | 383,38           | 32               |                  |  |
| 3. Exempt value,     |                  | 16                                                       |                  | \$             | -                |                  |                  |                  |  |
| 4. Taxable Value,    | , *required      |                                                          |                  | \$ 383,3       | 82 \$            | 383,38           | 32               |                  |  |
| *All values entered  | d should be coun | ty taxable va                                            | lues, School an  | d other taxing | authority values | may differ.      |                  |                  |  |
| Last Cala Data       |                  |                                                          | _                |                | Armia Langth     | Distressed       | Deals associated | Dama 4404        |  |
| Last Sale Date       | 2/22/2023        | Pric                                                     | ce:\$^           | 100            | Arm's Length     | / Distressed     | Book <u>6106</u> | Page <u>1184</u> |  |
| ITEM                 | Subje            | ct                                                       | Compar           | able #1        | Compara          | able #2          | Comparable #3    |                  |  |
| AK#                  | 39173            |                                                          | 3917             | 440            | 3917             | 425              | 3917             |                  |  |
| Address              | 3948 FESC        | UE ST                                                    | 3955 FES         | CUE ST         | 4124 DEER        | MOSS DR          | 4120 DEER        | MOSS DR          |  |
|                      | CLERMO           | TNC                                                      | CLERN            | //ONT          | CLERM            | IONT             | CLERM            | IONT             |  |
| Proximity            |                  |                                                          | same             |                | same             |                  | same             |                  |  |
| Sales Price          |                  |                                                          | \$379,           |                | \$373,0          |                  | \$375,0          |                  |  |
| Cost of Sale         |                  |                                                          | -15              |                | -15              |                  | -15              |                  |  |
| Time Adjust          |                  |                                                          | 2.40             |                | 0.40             |                  | 2.80             |                  |  |
| Adjusted Sale        | <b>*</b> 050.00  |                                                          | \$332,           |                | \$318,           |                  | \$329,2          |                  |  |
| \$/SF FLA            | \$252.23 p       | er SF                                                    | \$218.44         | •              | \$209.57         | •                | \$216.61         |                  |  |
| Sale Date            |                  |                                                          | 6/30/2           |                | 11/14/2          | _                | 5/15/2           |                  |  |
| Terms of Sale        |                  |                                                          | ✓ Arm's Length   | Distressed     | ✓ Arm's Length   | Distressed       | ✓ Arm's Length   | Distressed       |  |
|                      |                  | 1                                                        | T                | 1              | T                | T                |                  |                  |  |
| Value Adj.           | Description      |                                                          | Description      | Adjustment     | Description      | Adjustment       | Description      | Adjustment       |  |
| Fla SF<br>Year Built | 1,520<br>2020    |                                                          | 1,520<br>2020    | 0              | 1,520<br>2020    | 0                | 1,520<br>2020    | 0                |  |
| Constr. Type         | block/stucco     |                                                          | block/stucco     |                | 2020             |                  | block/stucco     |                  |  |
| Condition            | good             |                                                          | good             |                | good             |                  | good             |                  |  |
| Baths                | 2.0              |                                                          | 2.0              |                | 2.0              |                  | 2.0              |                  |  |
| Garage/Carport       | 2 car            |                                                          | 2 car            |                | 2 car            |                  | 2 car            |                  |  |
| Porches              | yes              |                                                          | yes              |                | yes              |                  | yes              |                  |  |
| Pool                 | N                |                                                          | N                | 0              | N                | 0                | Ň                | 0                |  |
| Fireplace            | 0                |                                                          | 0                | 0              | 0                | 0                | 0                | 0                |  |
| AC                   | Central          |                                                          | Central          | 0              | Central          | 0                | Central          | 0                |  |
| Other Adds           | no               |                                                          | no               |                | no               |                  | no               |                  |  |
| Site Size            | lot              |                                                          | lot              |                | lot              |                  | lot              |                  |  |
| Location             | good             |                                                          | good             |                | good             |                  | good             |                  |  |
| View                 | good             |                                                          | good             |                | good             |                  | good             |                  |  |
|                      |                  |                                                          | Net Adj. 0.0%    | 0              | Net Adj. 0.0%    | 0                | Net Adj. 0.0%    | 0                |  |
|                      |                  |                                                          | Gross Adj. 0.0%  |                | Gross Adj. 0.0%  | 0                | Gross Adj. 0.0%  | 0                |  |
|                      | Monket Value     | £202.200                                                 |                  | _              | <u> </u>         |                  |                  |                  |  |
| Adj. Sales Price     | Market Value     | \$383,382                                                | Adj Market Value | \$332,033      | Adj Market Value | \$318,542        | Adj Market Value | \$329,250        |  |
|                      |                  |                                                          |                  |                |                  |                  |                  |                  |  |

DEPUTY: Mohamed Shariff DATE 12/5/2024

| 3947292  |         | A STATE OF THE STA |                  | THE REAL PROPERTY.         |
|----------|---------|--------------------------------------------------------------------------------------------------------------------------------------------------------------------------------------------------------------------------------------------------------------------------------------------------------------------------------------------------------------------------------------------------------------------------------------------------------------------------------------------------------------------------------------------------------------------------------------------------------------------------------------------------------------------------------------------------------------------------------------------------------------------------------------------------------------------------------------------------------------------------------------------------------------------------------------------------------------------------------------------------------------------------------------------------------------------------------------------------------------------------------------------------------------------------------------------------------------------------------------------------------------------------------------------------------------------------------------------------------------------------------------------------------------------------------------------------------------------------------------------------------------------------------------------------------------------------------------------------------------------------------------------------------------------------------------------------------------------------------------------------------------------------------------------------------------------------------------------------------------------------------------------------------------------------------------------------------------------------------------------------------------------------------------------------------------------------------------------------------------------------------|------------------|----------------------------|
| Bubble # | Comp #  | Alternate Key                                                                                                                                                                                                                                                                                                                                                                                                                                                                                                                                                                                                                                                                                                                                                                                                                                                                                                                                                                                                                                                                                                                                                                                                                                                                                                                                                                                                                                                                                                                                                                                                                                                                                                                                                                                                                                                                                                                                                                                                                                                                                                                  | Parcel Address   | Distance from Subject(mi.) |
|          |         | 004=404                                                                                                                                                                                                                                                                                                                                                                                                                                                                                                                                                                                                                                                                                                                                                                                                                                                                                                                                                                                                                                                                                                                                                                                                                                                                                                                                                                                                                                                                                                                                                                                                                                                                                                                                                                                                                                                                                                                                                                                                                                                                                                                        | 4120 DEERMOSS DR |                            |
| 1        | comp 3  | 3917424                                                                                                                                                                                                                                                                                                                                                                                                                                                                                                                                                                                                                                                                                                                                                                                                                                                                                                                                                                                                                                                                                                                                                                                                                                                                                                                                                                                                                                                                                                                                                                                                                                                                                                                                                                                                                                                                                                                                                                                                                                                                                                                        | CLERMONT         | same sub                   |
|          | 4       | 2047440                                                                                                                                                                                                                                                                                                                                                                                                                                                                                                                                                                                                                                                                                                                                                                                                                                                                                                                                                                                                                                                                                                                                                                                                                                                                                                                                                                                                                                                                                                                                                                                                                                                                                                                                                                                                                                                                                                                                                                                                                                                                                                                        | 3955 FESCUE ST   |                            |
| 2        | comp 1  | 3917440                                                                                                                                                                                                                                                                                                                                                                                                                                                                                                                                                                                                                                                                                                                                                                                                                                                                                                                                                                                                                                                                                                                                                                                                                                                                                                                                                                                                                                                                                                                                                                                                                                                                                                                                                                                                                                                                                                                                                                                                                                                                                                                        | CLERMONT         | same sub                   |
|          |         | 2047200                                                                                                                                                                                                                                                                                                                                                                                                                                                                                                                                                                                                                                                                                                                                                                                                                                                                                                                                                                                                                                                                                                                                                                                                                                                                                                                                                                                                                                                                                                                                                                                                                                                                                                                                                                                                                                                                                                                                                                                                                                                                                                                        | 3948 FESCUE ST   |                            |
| 3        | subject | 3917380                                                                                                                                                                                                                                                                                                                                                                                                                                                                                                                                                                                                                                                                                                                                                                                                                                                                                                                                                                                                                                                                                                                                                                                                                                                                                                                                                                                                                                                                                                                                                                                                                                                                                                                                                                                                                                                                                                                                                                                                                                                                                                                        | CLERMONT         | -                          |
| _        |         | 0047405                                                                                                                                                                                                                                                                                                                                                                                                                                                                                                                                                                                                                                                                                                                                                                                                                                                                                                                                                                                                                                                                                                                                                                                                                                                                                                                                                                                                                                                                                                                                                                                                                                                                                                                                                                                                                                                                                                                                                                                                                                                                                                                        | 4124 DEERMOSS DR |                            |
| 4        | comp 2  | 3917425                                                                                                                                                                                                                                                                                                                                                                                                                                                                                                                                                                                                                                                                                                                                                                                                                                                                                                                                                                                                                                                                                                                                                                                                                                                                                                                                                                                                                                                                                                                                                                                                                                                                                                                                                                                                                                                                                                                                                                                                                                                                                                                        | CLERMONT         | same sub                   |
| 5        |         |                                                                                                                                                                                                                                                                                                                                                                                                                                                                                                                                                                                                                                                                                                                                                                                                                                                                                                                                                                                                                                                                                                                                                                                                                                                                                                                                                                                                                                                                                                                                                                                                                                                                                                                                                                                                                                                                                                                                                                                                                                                                                                                                |                  |                            |
|          |         |                                                                                                                                                                                                                                                                                                                                                                                                                                                                                                                                                                                                                                                                                                                                                                                                                                                                                                                                                                                                                                                                                                                                                                                                                                                                                                                                                                                                                                                                                                                                                                                                                                                                                                                                                                                                                                                                                                                                                                                                                                                                                                                                |                  |                            |
| 6        |         |                                                                                                                                                                                                                                                                                                                                                                                                                                                                                                                                                                                                                                                                                                                                                                                                                                                                                                                                                                                                                                                                                                                                                                                                                                                                                                                                                                                                                                                                                                                                                                                                                                                                                                                                                                                                                                                                                                                                                                                                                                                                                                                                |                  |                            |
| 7        |         |                                                                                                                                                                                                                                                                                                                                                                                                                                                                                                                                                                                                                                                                                                                                                                                                                                                                                                                                                                                                                                                                                                                                                                                                                                                                                                                                                                                                                                                                                                                                                                                                                                                                                                                                                                                                                                                                                                                                                                                                                                                                                                                                |                  |                            |
|          |         |                                                                                                                                                                                                                                                                                                                                                                                                                                                                                                                                                                                                                                                                                                                                                                                                                                                                                                                                                                                                                                                                                                                                                                                                                                                                                                                                                                                                                                                                                                                                                                                                                                                                                                                                                                                                                                                                                                                                                                                                                                                                                                                                |                  |                            |
| 8        |         |                                                                                                                                                                                                                                                                                                                                                                                                                                                                                                                                                                                                                                                                                                                                                                                                                                                                                                                                                                                                                                                                                                                                                                                                                                                                                                                                                                                                                                                                                                                                                                                                                                                                                                                                                                                                                                                                                                                                                                                                                                                                                                                                |                  |                            |
|          |         |                                                                                                                                                                                                                                                                                                                                                                                                                                                                                                                                                                                                                                                                                                                                                                                                                                                                                                                                                                                                                                                                                                                                                                                                                                                                                                                                                                                                                                                                                                                                                                                                                                                                                                                                                                                                                                                                                                                                                                                                                                                                                                                                |                  |                            |
|          |         |                                                                                                                                                                                                                                                                                                                                                                                                                                                                                                                                                                                                                                                                                                                                                                                                                                                                                                                                                                                                                                                                                                                                                                                                                                                                                                                                                                                                                                                                                                                                                                                                                                                                                                                                                                                                                                                                                                                                                                                                                                                                                                                                |                  |                            |