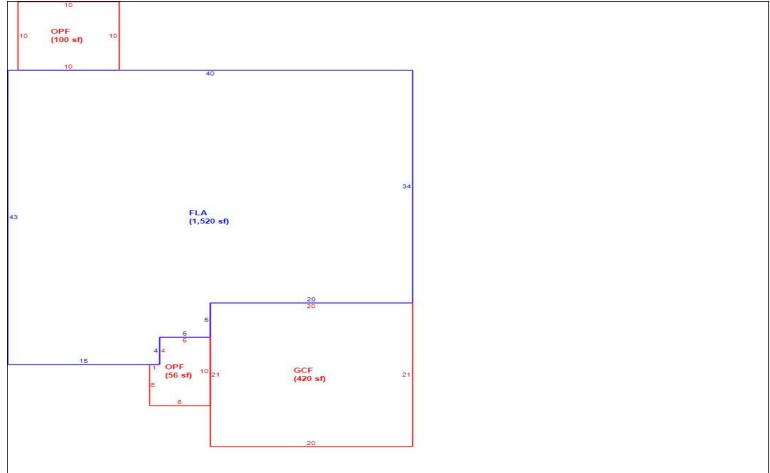

 Sketch

 Bidg 1 Sec 1 of 1
 Replacement Cost 283,382
 Deprec Bidg Value 283,382
 Multi Story 0

|      | Building S           | Sub Areas  |           |          | Building Valuation |         | Construction Detail |      |            |    |  |
|------|----------------------|------------|-----------|----------|--------------------|---------|---------------------|------|------------|----|--|
| Code | Description          | Living Are | Gross Are | Eff Area | Year Built         | 2020    | Imp Type            | R1   | Bedrooms   | 3  |  |
| FLA  | FINISHED LIVING AREA | 1,520      | 1,520     | 1520     | Effective Area     | 1520    | l                   |      |            |    |  |
| GAR  | GARAGE FINISH        | 0          | 420       | 0        |                    | 150.72  | No Stories          | 1.00 | Full Baths | 2  |  |
| OPF  | OPEN PORCH FINISHE   | 0          | 156       | 0        | Building RCN       | 283,382 | Quality Grade       | 750  | Half Baths | 0  |  |
|      |                      |            |           |          | Condition          | VG      | Wall Type           | 03   | Heat Type  | 6  |  |
|      |                      |            |           |          | % Good             | 100.00  |                     | 00   |            | ١  |  |
|      |                      |            |           |          | Functional Obsol   | 0       | Foundation          | 3    | Fireplaces | 0  |  |
|      | TOTALS               | 1,520      | 2,096     | 1,520    | Building RCNLD     | 283,382 | Roof Cover          | 3    | Type AC    | 03 |  |