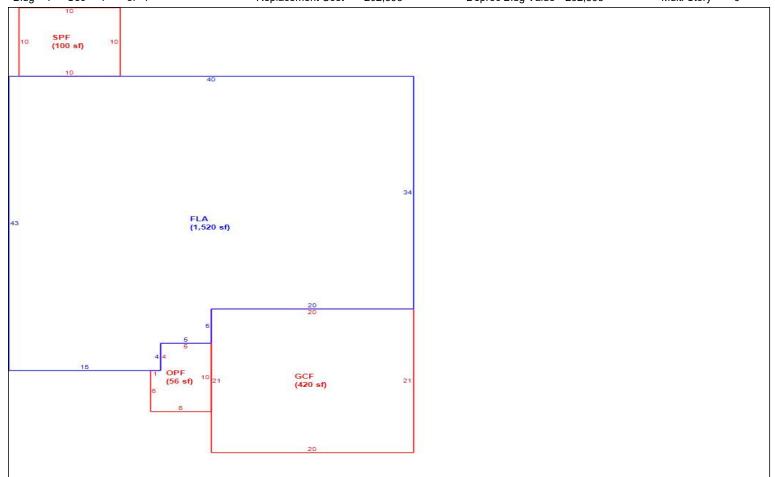

 Sketch

 Bidg 1 Sec 1 of 1
 Replacement Cost 283,382
 Deprec Bidg Value 283,382
 Multi Story 0

|      | Building S           | Sub Areas  |           |          | Building Valuation |         | Construction Detail |      |            |    |  |
|------|----------------------|------------|-----------|----------|--------------------|---------|---------------------|------|------------|----|--|
| Code | Description          | Living Are | Gross Are | Eff Area | Year Built         | 2020    | Imp Type            | R1   | Bedrooms   | 3  |  |
| FLA  | FINISHED LIVING AREA | 1,520      | 1,520     | 1520     | Effective Area     | 1520    | l                   |      |            |    |  |
| GAR  | GARAGE FINISH        | 0          | 420       | 0        |                    | 150.72  | No Stories          | 1.00 | Full Baths | 2  |  |
| OPF  | OPEN PORCH FINISHE   | 0          | 156       | 0        | Building RCN       | 283,382 | Quality Grade       | 750  | Half Baths | 0  |  |
|      |                      |            |           |          | Condition          | VG      | Wall Type           | 03   | Heat Type  | 6  |  |
|      |                      |            |           |          | % Good             | 100.00  |                     | 00   |            | ١  |  |
|      |                      |            |           |          | Functional Obsol   | 0       | Foundation          | 3    | Fireplaces | 0  |  |
|      | TOTALS               | 1,520      | 2,096     | 1,520    | Building RCNLD     | 283,382 | Roof Cover          | 3    | Type AC    | 03 |  |