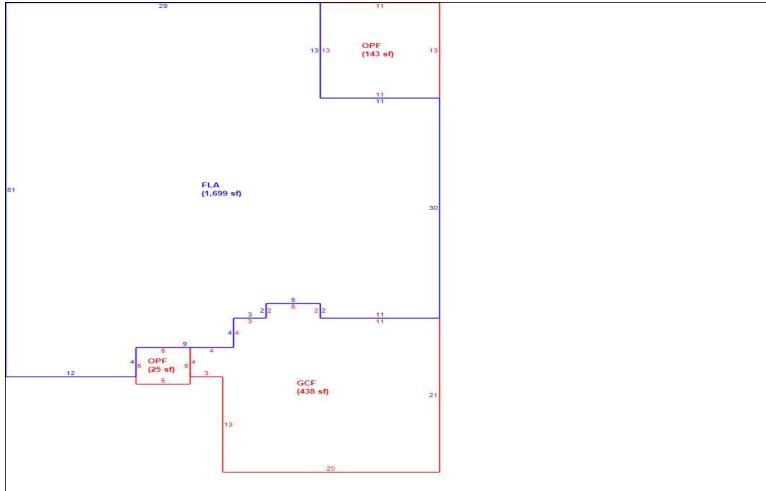

### LAKE COUNTY PROPERTY APPRAISER VAB APPEAL WORKSHEET **RESIDENTIAL**

| Petition #          | !                               | 2024-1132     |                  | Alternate K         | ey: <b>3864320</b>   | Parcel               | D: <b>12-22-24-00</b> | 20-000-09000     |
|---------------------|---------------------------------|---------------|------------------|---------------------|----------------------|----------------------|-----------------------|------------------|
| Petitioner Name     |                                 | RYAN, LLC     |                  | D                   | 044 173 41           |                      | Check if Mu           | ultiple Parcels  |
| The Petitioner is:  | Taxpayer of Red                 | cord 🗸 Tax    | payer's agent    | Property<br>Address |                      | NG BEND DR<br>VELAND |                       |                  |
| Other, Explain:     |                                 |               |                  | Address             | GRO                  | VELAND               |                       |                  |
| Owner Name          | SFR JV-HD                       | TI BORRON     | WER BLIC         | Value from          | Value befor          | re Board Actio       | ın                    |                  |
| Owner Hame          | OI IT OV-IID                    | IL BOILING    | VER B LEG        | TRIM Notice         |                      | nted by Prop App     | i value atter         | Board Action     |
| 4 lugt Value #86    |                                 |               |                  |                     | · ·                  |                      |                       |                  |
| 1. Just Value, red  |                                 | 4.6 1.        |                  | \$ 374,00           |                      | 374,06               |                       |                  |
| 2. Assessed or c    |                                 |               | cable            | \$ 374,06           | 64 \$                | 374,06               | 54                    |                  |
| 3. Exempt value,    |                                 | 10            |                  | \$                  | -                    |                      |                       |                  |
| 4. Taxable Value,   | *required                       |               |                  | \$ 374,06           | 64 \$                | 374,06               | 64                    |                  |
| *All values entered | d should be count               | ty taxable va | lues, School and | d other taxing      | authority values     | may differ.          |                       |                  |
| L4 O-1- D-4-        | <b>e</b> 2/22/2023 <b>Pri</b> c |               |                  |                     | - Americal country [ | T District           | D 1                   | D                |
| Last Sale Date      | st Sale Date 2/22/2023 Pri      |               |                  | 100                 | Arm's Length         | √ Distressed         | Book <u>6106</u>      | Page <u>1578</u> |
| ITEM                | Subje                           | ct            | Compara          | able #1             | Compar               | able #2              | Compara               | able #3          |
| AK#                 | 38643                           |               | 3864             |                     | 3914                 |                      | 3924                  |                  |
| Address             | 311 IRVING E                    | BEND DR       | 202 SANG         | MON CT              | 214 HYDF             | RA WAY               | 174 JUN               | IO DR            |
| Address             | GROVEL                          | AND           | GROVE            | LAND                | GROVE                | LAND                 | GROVE                 | LAND             |
| Proximity           |                                 |               | 200 F            | EET                 | .40 N                | IILE                 | .48 M                 | ILE              |
| Sales Price         |                                 |               | \$365,           |                     | \$359,               |                      | \$460,0               |                  |
| Cost of Sale        |                                 |               | -15              | %                   | -15                  |                      | -15                   |                  |
| Time Adjust         |                                 |               | 0.40             |                     | 0.80                 |                      | 0.00                  |                  |
| Adjusted Sale       |                                 |               | \$311,           |                     | \$308,               |                      | \$391,0               |                  |
| \$/SF FLA           | \$142.77 p                      | er SF         | \$183.47         | per SF              | \$183.02             | per SF               | \$153.03              | per SF           |
| Sale Date           |                                 |               | 11/9/2           | 2023                | 10/17/               | 2023                 | 12/29/                | 2023             |
| Terms of Sale       |                                 |               | ✓ Arm's Length   | Distressed          | ✓ Arm's Length       | Distressed           | ✓ Arm's Length        | Distressed       |
|                     |                                 |               |                  |                     |                      |                      |                       |                  |
| Value Adj.          | Description                     |               | Description      | Adjustment          | Description          | Adjustment           | Description           | Adjustment       |
| Fla SF              | 2,620                           |               | 1,699            | 69075               | 1,683                | 70275                | 2,555                 | 4875             |
| Year Built          | 2019                            |               | 2018             |                     | 2019                 |                      | 2023                  |                  |
| Constr. Type        | BLK/STUCCO                      |               | BLK/STUCCO       | )                   | BLK/STUCCC           | )                    | BLK/STUCCO            | i                |
| Condition           | GOOD                            |               | GOOD             |                     | GOOD                 |                      | GOOD                  |                  |
| Baths               | 2.1                             |               | 2.0              | 5000                | 2.0                  | 5000                 | 3.1                   | -7500            |
| Garage/Carport      | GARAGE                          |               | GARAGE           |                     | GARAGE               |                      | GARAGE                |                  |
| Porches             | OPF/PAT                         |               | OPF/OPF          | -3000               | OPF/OPF              | -3000                | OPF/OPF               | -3000            |
| Pool                | N                               |               | N                | 0                   | N                    | 0                    | N                     | 0                |
| Fireplace           | 0                               |               | 0                | 0                   | 0                    | 0                    | 0                     | 0                |
| AC                  | Central                         |               | Central          | 0                   | Central              | 0                    | Central               | 0                |
| Other Adds          | NONE                            |               | NONE             |                     | NONE                 |                      | NONE                  |                  |
| Site Size           | .13 AC                          |               | .25 AC           | -7000               | .13 AC               |                      | .13 AC                |                  |
| Location            | RESIDENTIAL                     |               | RESIDENTIAL      | -                   | RESIDENTIAL          | -                    | RESIDENTIAL           | -                |
| View                | RETENTION                       |               | RETENTION        |                     | RESIDENTIAL          | _                    | RESIDENTIAL           | _                |
|                     |                                 |               | Net Adj. 20.6%   | 64075               | Net Adj. 23.5%       | 72275                | -Net Adj. 1.4%        | -5625            |
|                     |                                 |               |                  |                     | •                    | 72275                | -                     |                  |
|                     |                                 | *             | Gross Adj. 27.0% |                     | Gross Adj. 25.4%     |                      | Gross Adj. 3.9%       | 15375            |
| Adj. Sales Price    | Market Value                    | \$374,064     | Adj Market Value | \$375,785           | Adj Market Value     | \$380,297            | Adj Market Value      | \$385,375        |
| Maji Guies i ilde   | Value per SF                    | 142.77        |                  |                     |                      |                      |                       |                  |