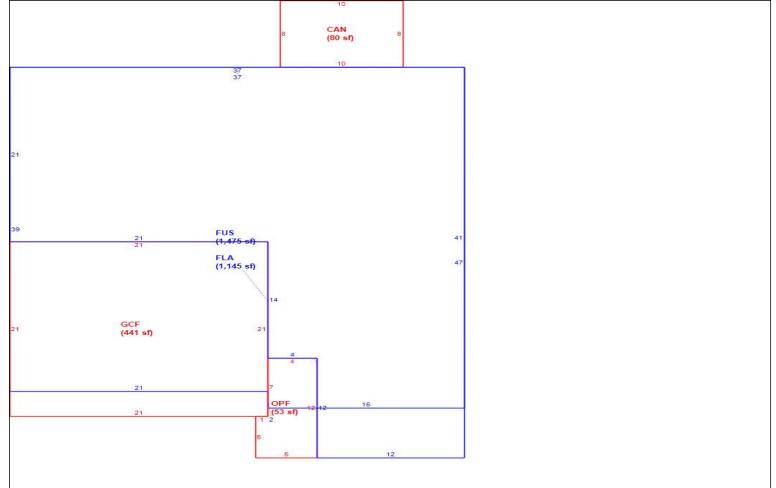

### LAKE COUNTY PROPERTY APPRAISER VAB APPEAL WORKSHEET **RESIDENTIAL**

| Petition #          | !                               | 2024-1132     |                  | Alternate K         | ey: <b>3864320</b>   | Parcel               | D: <b>12-22-24-00</b> | 20-000-09000     |
|---------------------|---------------------------------|---------------|------------------|---------------------|----------------------|----------------------|-----------------------|------------------|
| Petitioner Name     |                                 | RYAN, LLC     |                  | D                   | 044 173 41           |                      | Check if Mu           | ultiple Parcels  |
| The Petitioner is:  | Taxpayer of Red                 | cord 🗸 Tax    | payer's agent    | Property<br>Address |                      | NG BEND DR<br>VELAND |                       |                  |
| Other, Explain:     |                                 |               |                  | Address             | GRO                  | VELAND               |                       |                  |
| Owner Name          | SFR JV-HD                       | TI BORRON     | WER BLIC         | Value from          | Value befor          | re Board Actio       | ın                    |                  |
| Owner Hame          | OI IT OV-IID                    | IL BOILING    | VER B LEG        | TRIM Notice         |                      | nted by Prop App     | i value atter         | Board Action     |
| 4 lugt Value #86    |                                 |               |                  |                     | · ·                  |                      |                       |                  |
| 1. Just Value, red  |                                 | 4.6 1.        |                  | \$ 374,00           |                      | 374,06               |                       |                  |
| 2. Assessed or c    |                                 |               | cable            | \$ 374,06           | 64 \$                | 374,06               | 54                    |                  |
| 3. Exempt value,    |                                 | 10            |                  | \$                  | -                    |                      |                       |                  |
| 4. Taxable Value,   | *required                       |               |                  | \$ 374,06           | 64 \$                | 374,06               | 64                    |                  |
| *All values entered | d should be count               | ty taxable va | lues, School and | d other taxing      | authority values     | may differ.          |                       |                  |
| L4 O-1- D-4-        | <b>e</b> 2/22/2023 <b>Pri</b> c |               |                  |                     | - Americal country [ | T District           | D 1                   | D                |
| Last Sale Date      | st Sale Date 2/22/2023 Pri      |               |                  | 100                 | Arm's Length         | √ Distressed         | Book <u>6106</u>      | Page <u>1578</u> |
| ITEM                | Subje                           | ct            | Compara          | able #1             | Compar               | able #2              | Compara               | able #3          |
| AK#                 | 38643                           |               | 3864             |                     | 3914                 |                      | 3924                  |                  |
| Address             | 311 IRVING E                    | BEND DR       | 202 SANG         | MON CT              | 214 HYDF             | RA WAY               | 174 JUN               | IO DR            |
| Address             | GROVEL                          | AND           | GROVE            | LAND                | GROVE                | LAND                 | GROVE                 | LAND             |
| Proximity           |                                 |               | 200 F            | EET                 | .40 N                | IILE                 | .48 M                 | ILE              |
| Sales Price         |                                 |               | \$365,           |                     | \$359,               |                      | \$460,0               |                  |
| Cost of Sale        |                                 |               | -15              | %                   | -15                  |                      | -15                   |                  |
| Time Adjust         |                                 |               | 0.40             |                     | 0.80                 |                      | 0.00                  |                  |
| Adjusted Sale       |                                 |               | \$311,           |                     | \$308,               |                      | \$391,0               |                  |
| \$/SF FLA           | \$142.77 p                      | er SF         | \$183.47         | per SF              | \$183.02             | per SF               | \$153.03              | per SF           |
| Sale Date           |                                 |               | 11/9/2           | 2023                | 10/17/               | 2023                 | 12/29/                | 2023             |
| Terms of Sale       |                                 |               | ✓ Arm's Length   | Distressed          | ✓ Arm's Length       | Distressed           | ✓ Arm's Length        | Distressed       |
|                     |                                 |               |                  |                     |                      |                      |                       |                  |
| Value Adj.          | Description                     |               | Description      | Adjustment          | Description          | Adjustment           | Description           | Adjustment       |
| Fla SF              | 2,620                           |               | 1,699            | 69075               | 1,683                | 70275                | 2,555                 | 4875             |
| Year Built          | 2019                            |               | 2018             |                     | 2019                 |                      | 2023                  |                  |
| Constr. Type        | BLK/STUCCO                      |               | BLK/STUCCO       | )                   | BLK/STUCCC           | )                    | BLK/STUCCO            | i                |
| Condition           | GOOD                            |               | GOOD             |                     | GOOD                 |                      | GOOD                  |                  |
| Baths               | 2.1                             |               | 2.0              | 5000                | 2.0                  | 5000                 | 3.1                   | -7500            |
| Garage/Carport      | GARAGE                          |               | GARAGE           |                     | GARAGE               |                      | GARAGE                |                  |
| Porches             | OPF/PAT                         |               | OPF/OPF          | -3000               | OPF/OPF              | -3000                | OPF/OPF               | -3000            |
| Pool                | N                               |               | N                | 0                   | N                    | 0                    | N                     | 0                |
| Fireplace           | 0                               |               | 0                | 0                   | 0                    | 0                    | 0                     | 0                |
| AC                  | Central                         |               | Central          | 0                   | Central              | 0                    | Central               | 0                |
| Other Adds          | NONE                            |               | NONE             |                     | NONE                 |                      | NONE                  |                  |
| Site Size           | .13 AC                          |               | .25 AC           | -7000               | .13 AC               |                      | .13 AC                |                  |
| Location            | RESIDENTIAL                     |               | RESIDENTIAL      | -                   | RESIDENTIAL          | -                    | RESIDENTIAL           | -                |
| View                | RETENTION                       |               | RETENTION        |                     | RESIDENTIAL          | _                    | RESIDENTIAL           | _                |
|                     |                                 |               | Net Adj. 20.6%   | 64075               | Net Adj. 23.5%       | 72275                | -Net Adj. 1.4%        | -5625            |
|                     |                                 |               |                  |                     | •                    | 72275                | -                     |                  |
|                     |                                 | *             | Gross Adj. 27.0% |                     | Gross Adj. 25.4%     |                      | Gross Adj. 3.9%       | 15375            |
| Adj. Sales Price    | Market Value                    | \$374,064     | Adj Market Value | \$375,785           | Adj Market Value     | \$380,297            | Adj Market Value      | \$385,375        |
| Maji Guies i ilde   | Value per SF                    | 142.77        |                  |                     |                      |                      |                       |                  |