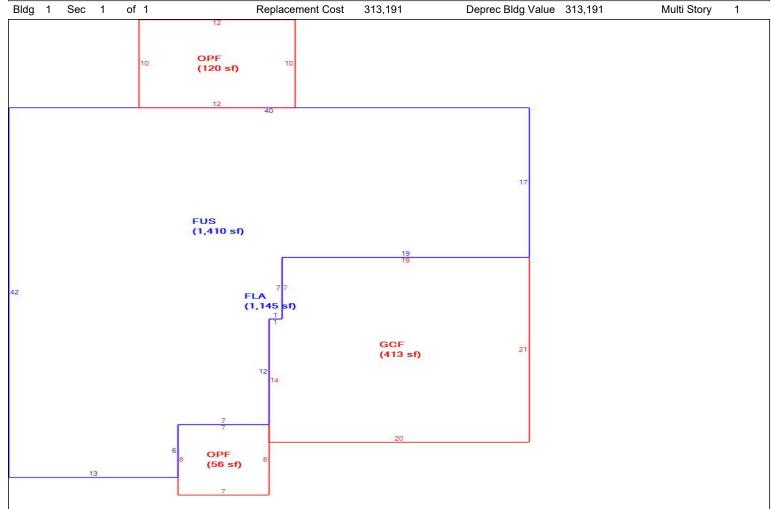

## subject

2024-1132 Subject 11/19/2024 By PRC Run:

> Card # 1 of 1

**Property Location** 

Site Address 311 IRVING BEND DR GROVELAND

FL 34736 Mill Group 00GR **NBHD** 4537

Property Use Last Inspection

00100 SINGLE FAMILY RBB 01-16-202

Legal Description

PRESERVE AT SUNRISE PHASE 1 PB 61 PG 80-86 LOT 90 ORB 6106 PG 1578

| Lan | d Lines |            |       |       |                      |           |        |            |             |        |           |        |
|-----|---------|------------|-------|-------|----------------------|-----------|--------|------------|-------------|--------|-----------|--------|
| LL  | Use     | Front      | Depth | Notes | Units                | Unit      | Depth  | Loc        | Shp         | Phys   | Class Val | Land   |
| #   | Code    | 1 10110    | Ворит | Adj   | Office               | Price     | Factor | Factor     | Factor      | Factor | Oldoo vai | Value  |
| 1   | 0100    | 0          | 0     |       | 1.00 LT              | 35,000.00 | 0.0000 | 2.00       | 1.000       | 1.000  | 0         | 70,000 |
|     |         |            |       |       |                      |           |        |            |             |        |           |        |
|     |         |            |       |       |                      |           |        |            |             |        |           |        |
|     |         |            |       |       |                      |           |        |            |             |        |           |        |
|     |         |            |       |       |                      |           |        |            |             |        |           |        |
|     |         |            |       |       |                      |           |        |            |             |        |           |        |
|     |         | Total A    | cres  | 0.00  | JV/Mkt 0             |           |        |            | l Adj JV/Mk |        |           | 70,000 |
|     | Cla     | assified A | cres  | 0     | Classified JV/Mkt 70 | ),000     |        | Classified | d Adj JV/Mk | ct     | _         | 0      |
|     |         |            |       |       |                      | Sketch    |        |            |             |        |           |        |