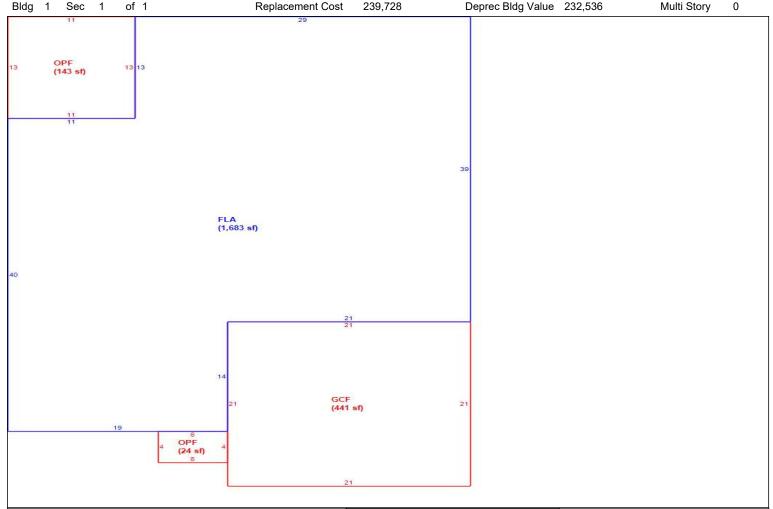

### LAKE COUNTY PROPERTY APPRAISER VAB APPEAL WORKSHEET **RESIDENTIAL**

| Petition #          | !                               | 2024-1132     |                  | Alternate K         | ey: <b>3864320</b>   | Parcel               | D: <b>12-22-24-00</b> | 20-000-09000     |
|---------------------|---------------------------------|---------------|------------------|---------------------|----------------------|----------------------|-----------------------|------------------|
| Petitioner Name     |                                 | RYAN, LLC     |                  | D                   | 044 173 41           |                      | Check if Mu           | ultiple Parcels  |
| The Petitioner is:  | Taxpayer of Red                 | cord 🗸 Tax    | payer's agent    | Property<br>Address |                      | NG BEND DR<br>VELAND |                       |                  |
| Other, Explain:     |                                 |               |                  | Address             | GRO                  | VELAND               |                       |                  |
| Owner Name          | SFR JV-HD                       | TI BORRON     | WER BLIC         | Value from          | Value befor          | re Board Actio       | ın                    |                  |
| Owner Hame          | OI IT OV-IID                    | IL BOILING    | VER B LEG        | TRIM Notice         |                      | nted by Prop App     | i value atter         | Board Action     |
| 4 lugt Value #86    |                                 |               |                  |                     | · ·                  |                      |                       |                  |
| 1. Just Value, red  |                                 | 4.6 1.        |                  | \$ 374,00           |                      | 374,06               |                       |                  |
| 2. Assessed or c    |                                 |               | cable            | \$ 374,06           | 64 \$                | 374,06               | 54                    |                  |
| 3. Exempt value,    |                                 | 10            |                  | \$                  | -                    |                      |                       |                  |
| 4. Taxable Value,   | *required                       |               |                  | \$ 374,06           | 64 \$                | 374,06               | 64                    |                  |
| *All values entered | d should be count               | ty taxable va | lues, School and | d other taxing      | authority values     | may differ.          |                       |                  |
| L4 O-1- D-4-        | <b>e</b> 2/22/2023 <b>Pri</b> c |               |                  |                     | - Americal country [ | T District           | D 1                   | D                |
| Last Sale Date      | st Sale Date 2/22/2023 Pri      |               |                  | 100                 | Arm's Length         | √ Distressed         | Book <u>6106</u>      | Page <u>1578</u> |
| ITEM                | Subje                           | ct            | Compara          | able #1             | Compar               | able #2              | Compara               | able #3          |
| AK#                 | 38643                           |               | 3864             |                     | 3914                 |                      | 3924                  |                  |
| Address             | 311 IRVING E                    | BEND DR       | 202 SANG         | MON CT              | 214 HYDF             | RA WAY               | 174 JUN               | IO DR            |
| Address             | GROVEL                          | AND           | GROVE            | LAND                | GROVE                | LAND                 | GROVE                 | LAND             |
| Proximity           |                                 |               | 200 F            | EET                 | .40 N                | IILE                 | .48 M                 | ILE              |
| Sales Price         |                                 |               | \$365,           |                     | \$359,               |                      | \$460,0               |                  |
| Cost of Sale        |                                 |               | -15              | %                   | -15                  |                      | -15                   |                  |
| Time Adjust         |                                 |               | 0.40             |                     | 0.80                 |                      | 0.00                  |                  |
| Adjusted Sale       |                                 |               | \$311,           |                     | \$308,               |                      | \$391,0               |                  |
| \$/SF FLA           | \$142.77 p                      | er SF         | \$183.47         | per SF              | \$183.02             | per SF               | \$153.03              | per SF           |
| Sale Date           |                                 |               | 11/9/2           | 2023                | 10/17/               | 2023                 | 12/29/                | 2023             |
| Terms of Sale       |                                 |               | ✓ Arm's Length   | Distressed          | ✓ Arm's Length       | Distressed           | ✓ Arm's Length        | Distressed       |
|                     |                                 |               |                  |                     |                      |                      |                       |                  |
| Value Adj.          | Description                     |               | Description      | Adjustment          | Description          | Adjustment           | Description           | Adjustment       |
| Fla SF              | 2,620                           |               | 1,699            | 69075               | 1,683                | 70275                | 2,555                 | 4875             |
| Year Built          | 2019                            |               | 2018             |                     | 2019                 |                      | 2023                  |                  |
| Constr. Type        | BLK/STUCCO                      |               | BLK/STUCCO       | )                   | BLK/STUCCC           | )                    | BLK/STUCCO            | i                |
| Condition           | GOOD                            |               | GOOD             |                     | GOOD                 |                      | GOOD                  |                  |
| Baths               | 2.1                             |               | 2.0              | 5000                | 2.0                  | 5000                 | 3.1                   | -7500            |
| Garage/Carport      | GARAGE                          |               | GARAGE           |                     | GARAGE               |                      | GARAGE                |                  |
| Porches             | OPF/PAT                         |               | OPF/OPF          | -3000               | OPF/OPF              | -3000                | OPF/OPF               | -3000            |
| Pool                | N                               |               | N                | 0                   | N                    | 0                    | N                     | 0                |
| Fireplace           | 0                               |               | 0                | 0                   | 0                    | 0                    | 0                     | 0                |
| AC                  | Central                         |               | Central          | 0                   | Central              | 0                    | Central               | 0                |
| Other Adds          | NONE                            |               | NONE             |                     | NONE                 |                      | NONE                  |                  |
| Site Size           | .13 AC                          |               | .25 AC           | -7000               | .13 AC               |                      | .13 AC                |                  |
| Location            | RESIDENTIAL                     |               | RESIDENTIAL      | -                   | RESIDENTIAL          | -                    | RESIDENTIAL           | -                |
| View                | RETENTION                       |               | RETENTION        |                     | RESIDENTIAL          | _                    | RESIDENTIAL           | _                |
|                     |                                 |               | Net Adj. 20.6%   | 64075               | Net Adj. 23.5%       | 72275                | -Net Adj. 1.4%        | -5625            |
|                     |                                 |               |                  |                     | •                    | 72275                | -                     |                  |
|                     |                                 | *             | Gross Adj. 27.0% |                     | Gross Adj. 25.4%     |                      | Gross Adj. 3.9%       | 15375            |
| Adj. Sales Price    | Market Value                    | \$374,064     | Adj Market Value | \$375,785           | Adj Market Value     | \$380,297            | Adj Market Value      | \$385,375        |
| Maji Guies i ilde   | Value per SF                    | 142.77        |                  |                     |                      |                      |                       |                  |