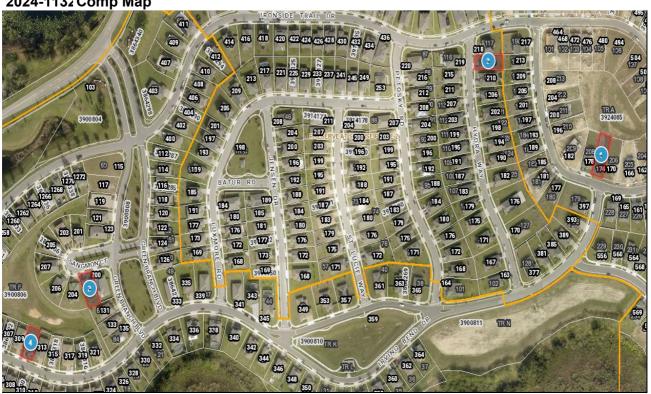

DEPUTY: R. Bryan Boone DATE 11/19/2024

2024-1132 Comp Map

| Bubble # | Comp#   | Alternate Key | Parcel Address                  | Distance from<br>Subject(mi.) |
|----------|---------|---------------|---------------------------------|-------------------------------|
| 1        | 3       | 3924000       | 174 JUNO GROVELAND              | .48 MILE                      |
| 2        | 1       | 3864310       | 202 SANGMON CT GROVELAND        | 200 FEET                      |
| 3        | 2       | 3914228       | 214 HYDRA WAY GROVELAND         | .40 MILE                      |
| 4        | subject | 3864320       | 311 IRVING BEND DR<br>GROVELAND | -                             |
| 5        |         |               |                                 |                               |
| 6        |         |               |                                 |                               |
| 7        |         |               |                                 |                               |
| 8        |         |               |                                 |                               |
|          |         |               |                                 |                               |