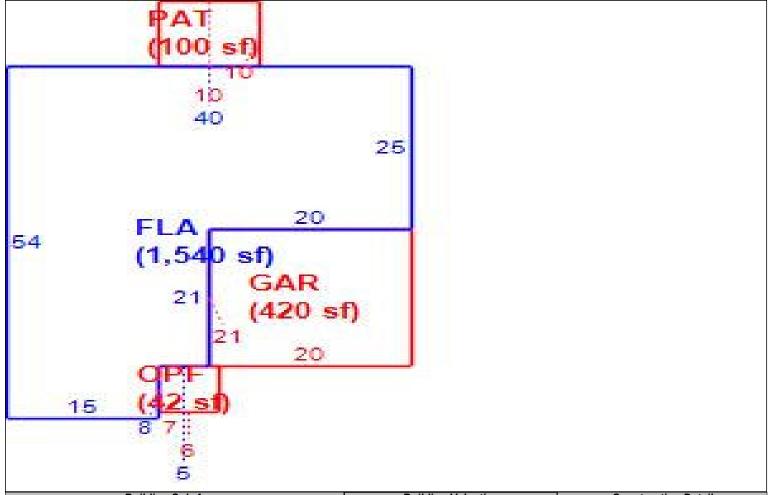

Sketch Bldg 1 1 of 1 Replacement Cost 190,571 Multi Story Sec Deprec Bldg Value 190,571

|        | Building S                         | Sub Areas  |           |       | Building Valuation |         | Cons          | structio | n Detail   |    |
|--------|------------------------------------|------------|-----------|-------|--------------------|---------|---------------|----------|------------|----|
| Code   | Description                        | Living Are | Gross Are |       | Year Built         | 2023    | Imp Type      | R1       | Bedrooms   | 3  |
|        | FINISHED LIVING AREA               | 1,540      | 1,540     | 1540  | Effective Area     | 1540    |               |          | E !! D !!  |    |
| _      | GARAGE FINISH                      | 0          | 420       | 0     | Base Rate          | 100.73  | No Stories    | 1.00     | Full Baths | 2  |
| -      | OPEN PORCH FINISHE PATIO UNCOVERED | 0          | 42<br>100 | 0     | Building RCN       | 190,571 | Quality Grade | 655      | Half Baths |    |
| 1 / (1 | 174110 ONOOVERED                   |            | 100       | J     | Condition          | VG      | Wall Type     | 03       | Heat Type  | 6  |
|        |                                    |            |           |       | % Good             | 100.00  | ''            | 00       | ,          | Ü  |
|        |                                    |            |           |       | Functional Obsol   |         | Foundation    | 3        | Fireplaces |    |
|        | TOTALS                             | 1,540      | 2,102     | 1,540 | Building RCNLD     | 190,571 | Roof Cover    | 3        | Type AC    | 03 |