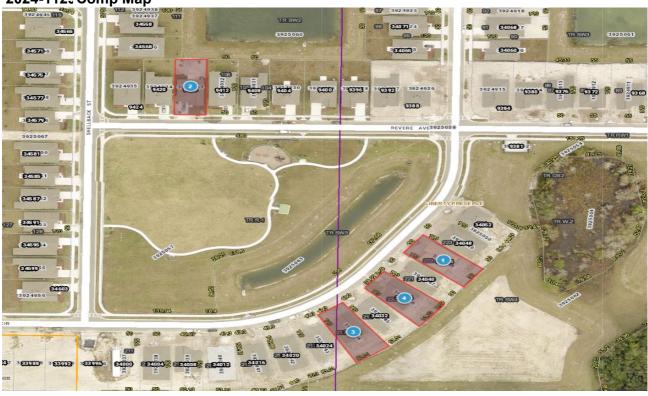

DEPUTY: SCOTT DAWSON DATE 12/13/2024

2024-1129 Comp Map

| Bubble # | Comp#   | Alternate Key | Parcel Address        | Distance from<br>Subject(mi.) |
|----------|---------|---------------|-----------------------|-------------------------------|
| 1        | COMP 1  | 3925048       | 34044 SKY BLOSSOM CIR |                               |
|          | COMP    | 3323040       | LEESBURG              | SAME SUB                      |
| 2        | SUBJECT | 3924933       | 9496 REVERE AVE       |                               |
|          | OOBOLOT | 0024000       | LEESBURG              | -                             |
| 3        | COMP 3  | 3925044       | 34028 SKY BLOSSOM CIR |                               |
|          | 00      |               | LEESBURG              | SAME SUB                      |
| 4        | COMP 2  | 3925046       | 34036 SKY BLOSSOM CIR |                               |
|          | 20 2    |               | LEESBURG              | SAME SUB                      |
| 5        |         |               |                       |                               |
|          |         |               |                       |                               |
| 6        |         |               |                       |                               |
| 7        |         |               |                       |                               |
| 8        |         |               |                       |                               |
|          |         |               |                       |                               |
|          |         |               |                       |                               |
|          |         |               |                       |                               |