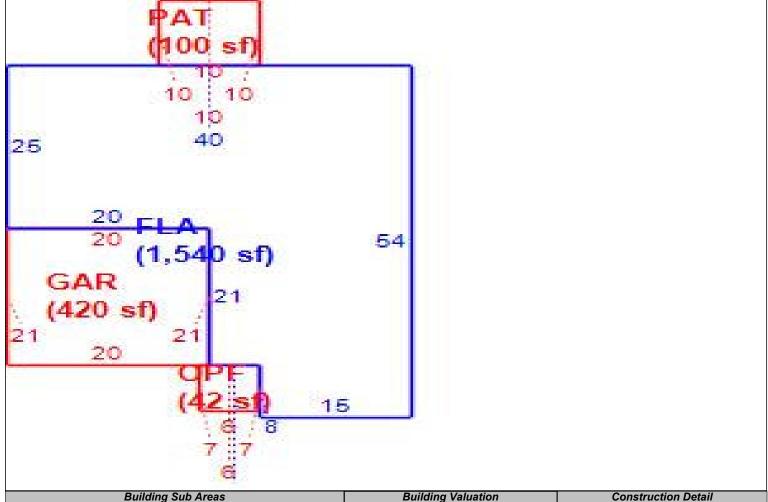

Bldg 1 1 of 1 Replacement Cost 190,571 Deprec Bldg Value 190,571 Multi Story Sec

|            | Building S                         | Sub Areas  |           |       | Building Valuation |         | Cons          | structio | n Detail   |    |
|------------|------------------------------------|------------|-----------|-------|--------------------|---------|---------------|----------|------------|----|
| Code       | Description                        | Living Are | Gross Are |       | Year Built         | 2023    | Imp Type      | R1       | Bedrooms   | 3  |
| FLA        | FINISHED LIVING AREA               | 1,540      | 1,540     | 1540  | Effective Area     | 1540    | l             |          |            |    |
| GAR        | GARAGE FINISH                      | 0          | 420       |       | Base Rate          | 100.73  | No Stories    | 1.00     | Full Baths | 2  |
| OPF<br>PAT | OPEN PORCH FINISHE PATIO UNCOVERED | 0          | 42<br>100 | 0     | Building RCN       | 190.571 | Quality Grade | 655      | Half Baths |    |
| PAI        | PATIO UNCOVERED                    | U          | 100       | U     | Condition          | VG      | Wall Type     | 03       | Heat Type  | 6  |
|            |                                    |            |           |       | % Good             | 100.00  | I wan Type    | 03       | rieat Type | 0  |
|            |                                    |            |           |       | Functional Obsol   |         | Foundation    | 3        | Fireplaces |    |
|            | TOTALS                             | 1,540      | 2,102     | 1,540 | Building RCNLD     | 190,571 | Roof Cover    | 3        | Type AC    | 03 |