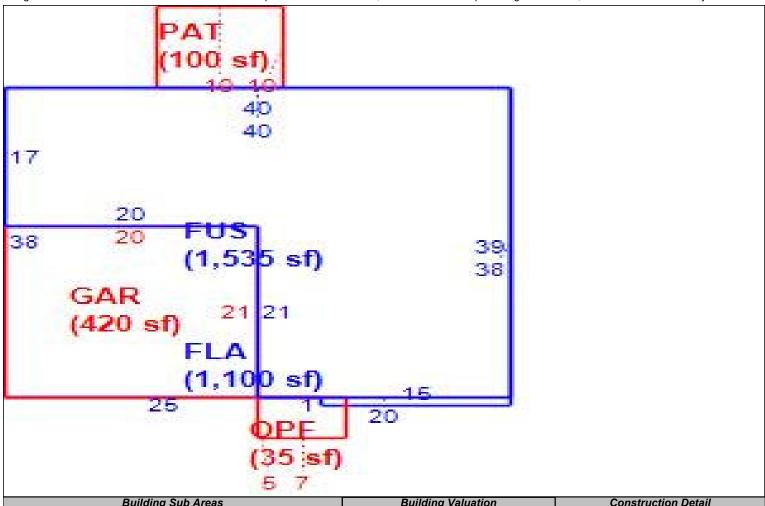

|         |  |                 |               |               |                |           |               |
|     |                                      | Total A | cres  | 0.00 |           |                             |    | 1         |        | Tota | Adj JV/MI | kt    | 1 | 80,000 |       |  |         |  |                 |               |               |                |           |               |
|     | Classified Acres 0 Classified JV/Mkt |         |       |      | 1kt   80  | 0,000 Classified Adj JV/Mkt |    |           |        |      | 0         |       |   |        |       |  |         |  |                 |               |               |                |           |               |

Sketch

Bldg 1 of 1 Replacement Cost 268,641 Deprec Bldg Value 268,641 Sec 1 Multi Story



|            | Building S                               |                |                |              | Building Valuation |         | Construction Detail |      |            |    |  |
|------------|------------------------------------------|----------------|----------------|--------------|--------------------|---------|---------------------|------|------------|----|--|
| Code       | Description                              | Living Are     | Gross Are      | Eff Area     | Year Built         | 2023    | Imp Type            | R1   | Bedrooms   | 4  |  |
| FLA<br>FUS | FINISHED LIVING AREA FINISHED AREA UPPER | 1,100<br>1,535 | 1,100<br>1,535 | 1100<br>1535 |                    | 2635    | No Stories          | 2.00 | Full Baths | 2  |  |
| GAR        | GARAGE FINISH