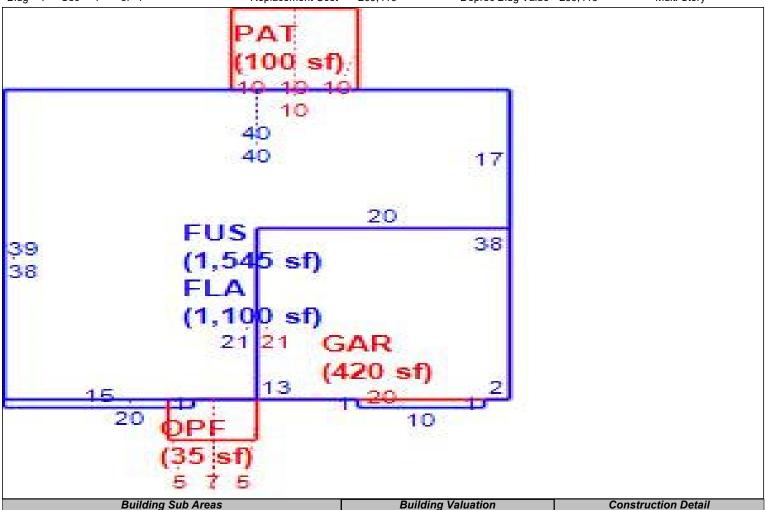

| 1.000 | 0     | 80,000 |       |  |                 |               |               |                |           |               |
|     |                                     | Total A | cres  | 0.00    |            | JV/N  | kt 0      |             |           | Tota | l Adj JV/MI | ct    | •     | 80,000 |       |  |                 |               |               |                |           |               |
|     | Classified Acres 0 Classified JV/Mk |         |       | kt   80 | ,000       |       | Classifie | d Adj JV/Mł | <b>ct</b> |      | 0           |       |       |        |       |  |                 |               |               |                |           |               |

Sketch

Bldg 1 1 of 1 Replacement Cost 269,416 Deprec Bldg Value 269,416 Multi Story Sec



|      | Building S           | Sub Areas  |           |          | Building Valuation |         | Construction Detail |      |              |    |
|------|----------------------|------------|-----------|----------|--------------------|---------|---------------------|------|--------------|----|
| Code | Description          | Living Are | Gross Are | Eff Area | Year Built         | 2023    | Imp Type            | R1   | Bedrooms     | 4  |
| FLA  | FINISHED LIVING AREA | 1,100      | 1,100     | 1100     |                    | 2645    | l                   |      | - " - "      |    |
| FUS  | FINISHED AREA UPPER  | 1,545      | 1,545     | 1545     |                    |         | No Stories          | 2.00 | Full Baths   | 2  |
| GAR  | GARAGE FINISH        | 0          | 420       | 0