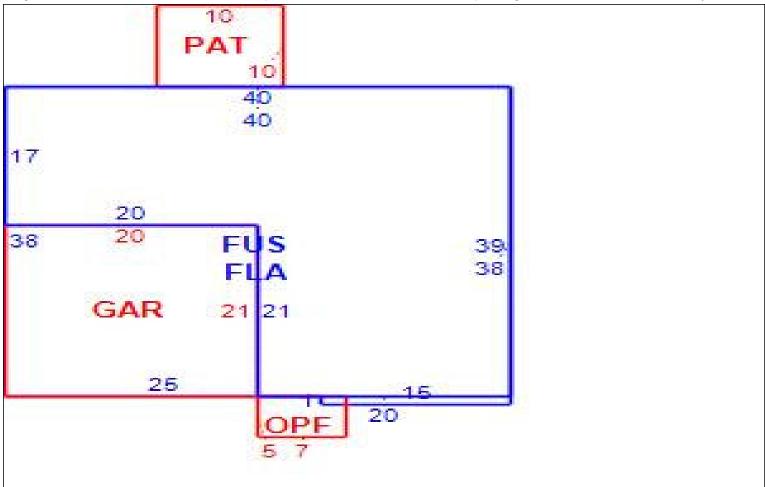

r>Factor | Phys<br>Factor | Class Val | Land<br>Value |  |  |  |
| 1                  | 0100        | 0       | 0     |              | 1.00 LT              | 80,000.00     | 0.0000          | 1.00          | 1.100         | 1.000          | 0         | 88,000        |  |  |  |
|                    |             | Total A | cres  | 0.00         | JV/Mkt 0             |               |                 | Tota          | il Adj JV/Mk  | t              |           | 88,000        |  |  |  |
| Classified Acres 0 |             |         |       |              | Classified JV/Mkt 88 | ,000          |                 | Classified    | d Adj JV/Mk   | t              |           | 0             |  |  |  |

 Sketch

 Bldg 1 Sec 1 of 1
 Replacement Cost 268,641
 Deprec Bldg Value 268,641
 Multi Story



|            | Building S                               | Sub Areas      |                |              | Building Valuation         | Construction Detail |               |      |            |    |
|------------|------------------------------------------|----------------|----------------|--------------|----------------------------|---------------------|---------------|------|------------|----|
| Code       | Description                              | Living Are     | Gross Are      | Eff Area     | Year Built                 | 2023                | Imp Type      | R1   | Bedrooms   | 4  |
| FLA<br>FUS | FINISHED LIVING AREA FINISHED AREA UPPER | 1,100<br>1,535 | 1,100<br>1,535 | 1100<br>1535 | Ellective Area             | 2635                | No Stories    | 2.00 | Full Baths | 2  |
|