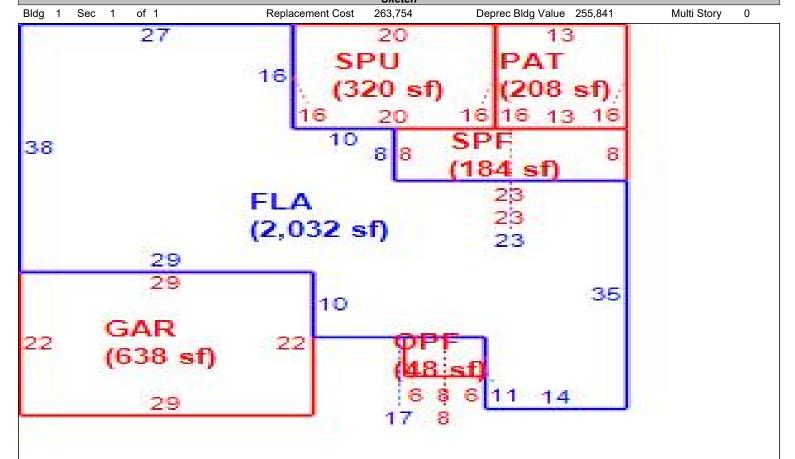

|               |                |           |               |  |
|         |             | T          |       |              | N/A 4 10             |                              |                 |               |               |                |           | 400.000       |  |
|         |             | Total A    |       | 0.00         |                      | JV/Mkt 0 Total Adj JV/Mkt 10 |                 |               |               |                |           | 100,000       |  |
|         | Clr         | accified A | croc  | 0 (          | Classified IV/Mkt 10 | 0.000                        |                 | Classified    | 1 V 4! I//V/I | r#             | <u> </u>  | 0             |  |

Classified Acres Classified JV/Mkt | 100,000 Classified Adj JV/Mkt 미 Sketch



|      | Building S           | Sub Areas  |           |          | Building Valuation |         | Cons          | structio | n Detail   |    |
|------|----------------------|------------|-----------|----------|--------------------|---------|---------------|----------|------------|----|
| Code | Description          | Living Are | Gross Are | Eff Area | Year Built         | 2000    | Imp Type      | R1       | Bedrooms   | 3  |
| FLA  | FINISHED LIVING AREA | 2,032      | 2,032     | 2032     | Effective Area     | 2032    |               |          |            |    |
| -    | GARAGE FINISH        | 0          | 638       | 0        | Base Rate          | 104.89  | No Stories    | 1.00     | Full Baths | 2  |
| -    | OPEN PORCH FINISHE   | 0          | 48        | 0        | Building R