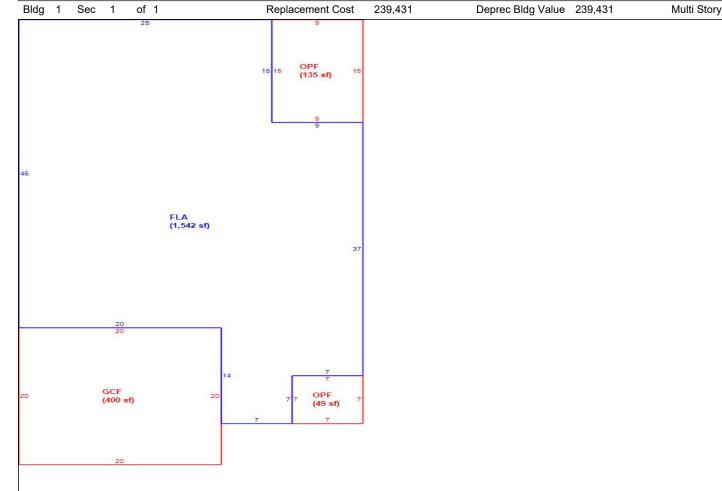

-----|
| LL<br># | Use<br>Code | Front      | Depth | Notes<br>Adj | Units                | Unit<br>Price | Depth<br>Factor | Loc<br>Factor | Shp<br>Factor | Phys<br>Factor | Class Val | Land<br>Value |
| 1       | 0100        | 0          | 0     |              | 1.00 LT              | 35,000.00     | 0.0000          | 2.00          | 1.000         | 1.000          | 0         | 70,000        |
|         |             | Total A    | cres  | 0.00         | JV/Mkt 0             |               |                 | Tota          | d Adj JV/MI   | kt             |           | 70,000        |
|         | Cla         | assified A | cres  | 0            | Classified JV/Mkt 70 | 000           |                 | Classifie     | M/VI. ibA b   | ct             |           | 0             |

Sketch



|      | Building S           | Sub Areas  |           |          | Building Valuati | Construction Detail |               |      |            |    |
|------|----------------------|------------|-----------|----------|------------------|---------------------|---------------|------|------------|----|
| Code | Description          | Living Are | Gross Are | Eff Area | Year Built       | 2020                | Imp Type      | R1   | Bedrooms   | 3  |
| FLA  | FINISHED LIVING AREA | 1,542      | 1,542     | _        | Effective Area   | 1542                |               |      | Full Datie |    |
| _    | GARAGE FINISH        | 0          | 400       | 0        | Base Rate        | 125.88              | No Stories    | 1.00 | Full Baths | 2  |
| OPF  | OPEN PORCH FINISHE   | 0          | 184