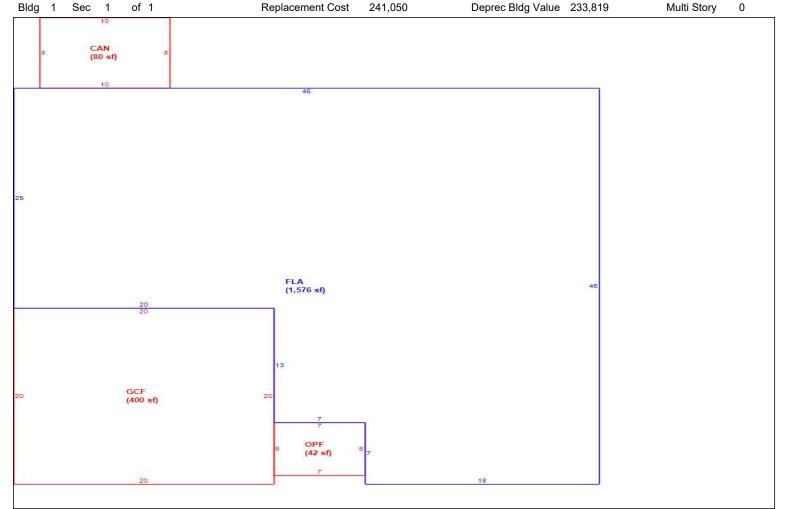

r>Code | Front      | Depth | Notes<br>Adj | Units                | Unit<br>Price | Depth<br>Factor | Loc<br>Factor | Shp<br>Factor | Phys<br>Factor | Class Val | Land<br>Value |  |  |
| 1       | 0100        | 0          | 0     |              | 1.00 LT              | 35,000.00     | 0.0000          | 2.00          | 1.000         | 1.000          | 0         | 70,000        |  |  |
|         |             | Total A    | cres  | 0.00         | JV/Mkt 0             | I .           |                 | Tota          | Adj JV/MI     | kt             | I I       | 70,000        |  |  |
|         | Cla         | assified A | cres  | 0            | Classified JV/Mkt 70 | 000           |                 | Classified    | IM/VI. ibA h  | ct             |           | 0             |  |  |

Sketch



|      | Building S                         | Sub Areas  |           |          | Building Valuation |         | Cons          | structio | n Detail   |    |
|------|------------------------------------|------------|-----------|----------|--------------------|---------|---------------|----------|------------|----|
| Code | Description                        | Living Are | Gross Are | Eff Area | Year Built         | 2019    | Imp Type      | R1       | Bedrooms   | 3  |
| FLA  | FINISHED LIVING AREA               | 1,576      | 1,576     | 1576     | Effective Area     | 1576    | l             |          |            | -  |
| -    | GARAGE FINISH                      | 0          | 400       | 0        | Base Rate          | 125.24  | No Stories    | 1.00     | Full Baths | 2  |
| -    |