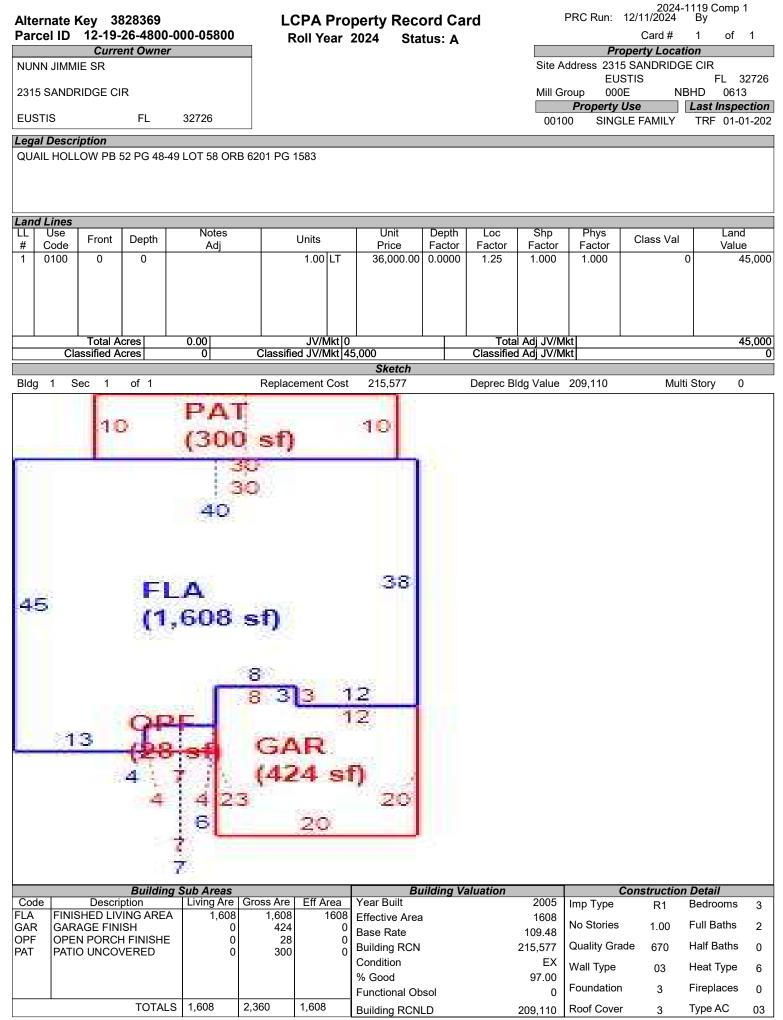

# LAKE COUNTY PROPERTY APPRAISER VAB APPEAL WORKSHEET RESIDENTIAL

|                                       |                         |                           | RES                        | IDENTIA                   | L                  |                                    |                                 |                 |
|---------------------------------------|-------------------------|---------------------------|----------------------------|---------------------------|--------------------|------------------------------------|---------------------------------|-----------------|
| Petition #                            | ŧ                       | 2024-1119                 |                            | Alternate K               | ey: <b>3774916</b> | Parcel                             | D: 07-19-27-18                  | 00-000-02200    |
| Petitioner Name<br>The Petitioner is: | Ryan, LL Taxpayer of Re | C C/O Robe<br>cord 🗸 Tax  | rt Peyton<br>payer's agent | Property<br>Address       |                    | AYFAIR ST<br>USTIS                 | Check if Mu                     | ultiple Parcels |
| Owner Name                            | SFR JV-2 20<br>Tricon   | 22-1 Borrow<br>American H |                            | Value from<br>TRIM Notice |                    | re Board Actic<br>nted by Prop App | Value atter                     | Board Action    |
| 1. Just Value, rec                    | uired                   |                           |                            | \$ 251,5                  | 79 \$              | 251,57                             | 79                              |                 |
| 2. Assessed or c                      | •                       | lue. *if appli            | cable                      | \$ 251,5                  |                    | 251,57                             |                                 |                 |
| 3. Exempt value,                      |                         |                           |                            | \$                        | -                  | ,                                  |                                 |                 |
| 4. Taxable Value,                     |                         |                           |                            | \$ 251,5                  | 79 \$              | 251,57                             | 79                              |                 |
| *All values entered                   | •                       | tv taxable va             | lues. School and           | . ,                       |                    | ,                                  | <u> </u>                        |                 |
| Last Sale Date                        | 10/1/2021               |                           |                            | 8,900                     | Arm's Length       |                                    | Book <u>5811</u>                | Page            |
| ITEM                                  | Subje                   |                           | Compara                    | able #1                   | Compara            | able #2                            | Compara                         | able #3         |
| AK#                                   | 37749                   |                           | 3828                       |                           | 3658               |                                    | 3530                            |                 |
| Address                               | 1041 MAYF               | AIR ST                    | 2315 SANDF                 | RIDGE CIR                 | 606 DORO           | THY CIR                            | 602 ARLING                      | GTON CT         |
|                                       | EUST                    | IS                        | EUS                        |                           | EUS                |                                    | EUS                             |                 |
| Proximity                             |                         |                           | 0.52 N                     |                           | 0.95 N             |                                    | 0.27 N                          |                 |
| Sales Price                           |                         |                           | \$326,0                    |                           | \$280,             |                                    | \$275,0                         |                 |
| Cost of Sale                          |                         |                           | -15                        |                           | -15                |                                    | -15                             |                 |
| Time Adjust                           |                         |                           | 1.60                       |                           | 4.40               |                                    | 0.00                            |                 |
| Adjusted Sale<br>\$/SF FLA            | \$176.67 g              | oor SE                    | \$282,5<br>\$175.57        |                           | \$250,<br>\$223.90 |                                    | \$233, <sup>-</sup><br>\$213.28 |                 |
| Sale Date                             | φ170.07 j               |                           | 8/21/2                     |                           | 1/4/2              |                                    | 5/21/2                          |                 |
| Terms of Sale                         |                         |                           | Arm's Length               | Distressed                | Arm's Length       | Distressed                         | Arm's Length                    | Distressed      |
|                                       |                         |                           |                            |                           |                    |                                    |                                 |                 |
| Value Adj.                            | Description             |                           | Description                | Adjustment                | Description        | Adjustment                         | Description                     | Adjustment      |
| Fla SF                                | 1,424                   |                           | 1,608                      | -9200                     | 1,118              | 15300                              | 1,096                           | 16400           |
| Year Built                            | 2002                    |                           | 2005                       | 0                         | 2000               | 0                                  | 2003                            | 0               |
| Constr. Type                          | Block/Stucco            |                           | Block/Stucco               | 0                         | Block/Stucco       | 0                                  | Block/Stucco                    | 0               |
| Condition                             | EX                      |                           | EX                         | 0                         | EX                 | 0                                  | EX                              | 0               |
| Baths                                 | 2.0                     |                           | 2.0                        | 0                         | 2.0                | 0                                  | 2.0                             | 0               |
| Garage/Carport                        | Garage                  |                           | Garage                     | 0                         | Garage             | 0                                  | Garage                          | 0               |
| Porches                               | OPF                     |                           | OPF                        | 0                         | OPF SPU            | -15000                             | OPF                             | 0               |
| Pool                                  | N<br>0                  |                           | N<br>0                     | 0                         | N<br>0             | 0                                  | N<br>0                          | 0               |
| Fireplace<br>AC                       | Central                 |                           | Central                    | 0                         | Central            | 0                                  | Central                         | 0               |
| Other Adds                            | PAT                     |                           | PAT                        | 0                         | -                  | 1400                               | -                               | 1400            |
| Site Size                             | Lot                     |                           | Lot                        | 0                         | Lot                | 0                                  | Lot                             | 0               |
| Location                              | Sub                     |                           | Sub                        | 0                         | Sub                | 0                                  | Sub                             | 0               |
| View                                  | House                   |                           | House                      | 0                         | House              | 0                                  | House                           | 0               |
| -                                     |                         |                           | -Net Adj. 3.3%             | -9200                     | Net Adj. 0.7%      | 1700                               | Net Adj. 7.6%                   | 17800           |
|                                       |                         |                           | Gross Adj. 3.3%            | 9200                      | Gross Adj. 12.7%   |                                    | Gross Adj. 7.6%                 | 17800           |
|                                       | Market Value            | \$251,579                 | Adj Market Value           | \$273,116                 | Adj Market Value   | \$252,020                          | Adj Market Value                | \$251,550       |
| Adj. Sales Price                      | Value per SF            | 176.67                    |                            |                           |                    |                                    |                                 |                 |
|                                       |                         |                           |                            |                           |                    |                                    |                                 |                 |

|                |                                      |                                      | Sales Informa                                                      | ation                      |      |                        |         |                                               | Exemptions        |                                                         |                      |                        |
|----------------|--------------------------------------|--------------------------------------|--------------------------------------------------------------------|----------------------------|------|------------------------|---------|-----------------------------------------------|-------------------|---------------------------------------------------------|----------------------|------------------------|
| Instrument No  | Book                                 | /Page                                | Sale Date                                                          | Instr                      | Q/U  | Code                   | Vac/Imp | Sale Price                                    | Code              | Description                                             | Year                 | Amount                 |
| 2023105517     | 6201<br>4604<br>4437<br>3182<br>2856 | 1583<br>0341<br>0131<br>2354<br>2381 | 08-21-2023<br>03-12-2015<br>01-23-2014<br>06-05-2006<br>06-03-2005 | WD<br>WD<br>CT<br>WD<br>WD |      | 01<br>U<br>U<br>Q<br>Q |         | 326,000<br>119,500<br>0<br>234,900<br>143,000 | 003<br>039<br>059 | DISABILITY VETERAN<br>HOMESTEAD<br>ADDITIONAL HOMESTEAD | 2024<br>2024<br>2024 | 5000<br>25000<br>25000 |
|                |                                      |                                      |                                                                    |                            |      |                        |         |                                               |                   | Total                                                   |                      | 55,000.00              |
|                |                                      |                                      |                                                                    |                            |      | Val                    | ue Summ | ary                                           |                   |                                                         |                      |                        |
| Land Value Bld | g Value                              | Misc                                 | Value Mark                                                         | et Value                   | e De | eferred                | Amt As  | sd Value C                                    | nty Ex A          | .mt Co Tax Val Sch Tax                                  | Val Previ            | ous Valu               |

254110

55,000.00

199110

224110

247,533

0

| Current Owner<br>LINCOLN ARTHUR C & VICKI C<br>606 DOROTHY CIR |                                                                    |                                                                                  | Site A                                             | ddress 606 DO                                  | POTING CIP |                                             |
|----------------------------------------------------------------|--------------------------------------------------------------------|----------------------------------------------------------------------------------|----------------------------------------------------|------------------------------------------------|------------|---------------------------------------------|
| 606 DOROTHY CIR                                                |                                                                    |                                                                                  |                                                    |                                                |            |                                             |
|                                                                |                                                                    |                                                                                  | Mill C                                             | EUSTI                                          |            | FL 3272                                     |
|                                                                |                                                                    |                                                                                  | Mill G                                             | roup 00E1<br>Property Use                      | NBHD       | 2352<br>t Inspectio                         |
| EUSTIS FL 32720                                                | 6                                                                  |                                                                                  | 0010                                               |                                                |            | F 01-01-20                                  |
| <b>.egal Description</b><br>EUSTIS, CRICKET LAKE VILLAGE 4TH   |                                                                    |                                                                                  |                                                    |                                                |            |                                             |
| and Lines                                                      |                                                                    |                                                                                  |                                                    |                                                |            |                                             |
| Eront Llonth                                                   | otes Units                                                         | Unit Depth<br>Price Factor                                                       | Loc Shp<br>Factor Factor                           | Phys<br>Factor C                               | Class Val  | Land<br>Value                               |
| 1 0100 0 0                                                     | 1.00 LT                                                            | 70,000.00 0.0000                                                                 | 1.00 0.900                                         | 1.000                                          | 0          | 63,00                                       |
|                                                                |                                                                    |                                                                                  | <b>-</b>                                           |                                                |            |                                             |
| Total Acres 0.00 Classified Acres 0                            |                                                                    | ,000                                                                             | Total Adj JV/M<br>Classified Adj JV/M              |                                                |            | 63,00                                       |
| Bildg 1 Sec 1 of 1                                             | Replacement Cost                                                   | Sketch<br>166,795                                                                | Deprec Bldg Value                                  | 151 783                                        | Multi Stor | γ 0                                         |
|                                                                | PU                                                                 | 100,700                                                                          | Bepree Blug Value                                  | 101,700                                        |            | y 0                                         |
| 24 (1<br>19 ]<br>4                                             | 19 I.                                                              | 12<br>19<br>AR<br>37 sf)<br>23<br>19                                             |                                                    |                                                |            |                                             |
| LA FINISHED LIVING AREA<br>AR GARAGE FINISH                    | ng Are Gross Are Eff Area<br>1,118 1,118 1118<br>0 437 0<br>0 20 0 | <i>Building Val</i><br>Year Built<br>Effective Area<br>Base Rate<br>Building BCN | <i>uation</i><br>2000<br>1118<br>113.76<br>166,795 | Con<br>Imp Type<br>No Stories<br>Quality Grade | 1.00 Full  | <b>ail</b><br>rooms 3<br>Baths 2<br>Baths 0 |
| PF OPEN PORCH FINISHE<br>PU SCREEN PORCH UNFIN                 |                                                                    | Building RCN<br>Condition<br>% Good<br>Functional Obsol                          | AV<br>91.00                                        | Wall Type<br>Foundation                        | 02 Heat    | t Type (                                    |