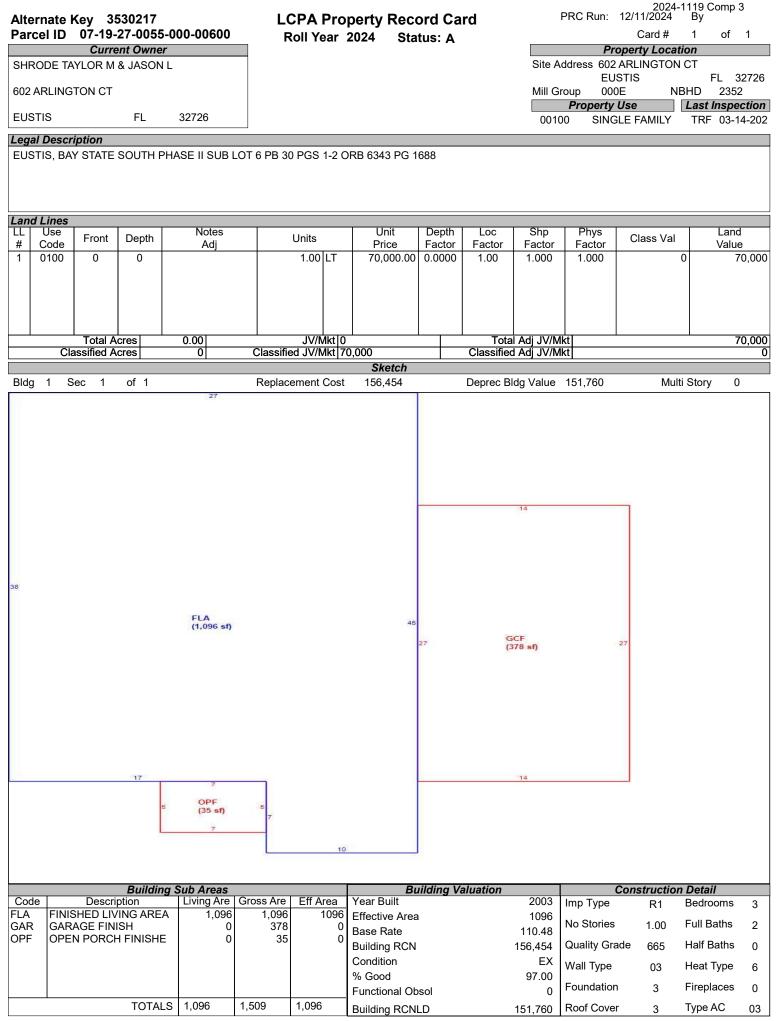

# LAKE COUNTY PROPERTY APPRAISER VAB APPEAL WORKSHEET RESIDENTIAL

|                                       |                         |                           | RES                        | IDENTIA                   | L                  |                                    |                                 |                 |
|---------------------------------------|-------------------------|---------------------------|----------------------------|---------------------------|--------------------|------------------------------------|---------------------------------|-----------------|
| Petition #                            | ŧ                       | 2024-1119                 |                            | Alternate K               | ey: <b>3774916</b> | Parcel                             | D: 07-19-27-18                  | 00-000-02200    |
| Petitioner Name<br>The Petitioner is: | Ryan, LL Taxpayer of Re | C C/O Robe<br>cord 🗸 Tax  | rt Peyton<br>payer's agent | Property<br>Address       |                    | AYFAIR ST<br>USTIS                 | Check if Mu                     | ultiple Parcels |
| Owner Name                            | SFR JV-2 20<br>Tricon   | 22-1 Borrow<br>American H |                            | Value from<br>TRIM Notice |                    | re Board Actic<br>nted by Prop App | Value atter                     | Board Action    |
| 1. Just Value, rec                    | uired                   |                           |                            | \$ 251,5                  | 79 \$              | 251,57                             | 79                              |                 |
| 2. Assessed or c                      | •                       | lue. *if appli            | cable                      | \$ 251,5                  |                    | 251,57                             |                                 |                 |
| 3. Exempt value,                      |                         |                           |                            | \$                        | -                  | ,                                  |                                 |                 |
| 4. Taxable Value,                     |                         |                           |                            | \$ 251,5                  | 79 \$              | 251,57                             | 79                              |                 |
| *All values entered                   | •                       | tv taxable va             | lues. School and           | . ,                       |                    | ,                                  | <u> </u>                        |                 |
| Last Sale Date                        | 10/1/2021               |                           |                            | 8,900                     | Arm's Length       |                                    | Book <u>5811</u>                | Page            |
| ITEM                                  | Subje                   |                           | Compara                    | able #1                   | Compara            | able #2                            | Compara                         | able #3         |
| AK#                                   | 37749                   |                           | 3828                       |                           | 3658               |                                    | 3530                            |                 |
| Address                               | 1041 MAYF               | AIR ST                    | 2315 SANDF                 | RIDGE CIR                 | 606 DORO           | THY CIR                            | 602 ARLING                      | GTON CT         |
|                                       | EUST                    | IS                        | EUS                        |                           | EUS                |                                    | EUS                             |                 |
| Proximity                             |                         |                           | 0.52 N                     |                           | 0.95 N             |                                    | 0.27 N                          |                 |
| Sales Price                           |                         |                           | \$326,0                    |                           | \$280,             |                                    | \$275,0                         |                 |
| Cost of Sale                          |                         |                           | -15                        |                           | -15                |                                    | -15                             |                 |
| Time Adjust                           |                         |                           | 1.60                       |                           | 4.40               |                                    | 0.00                            |                 |
| Adjusted Sale<br>\$/SF FLA            | \$176.67 g              | oor SE                    | \$282,5<br>\$175.57        |                           | \$250,<br>\$223.90 |                                    | \$233, <sup>-</sup><br>\$213.28 |                 |
| Sale Date                             | φ170.07 j               |                           | 8/21/2                     |                           | 1/4/2              |                                    | 5/21/2                          |                 |
| Terms of Sale                         |                         |                           | Arm's Length               | Distressed                | Arm's Length       | Distressed                         | Arm's Length                    | Distressed      |
|                                       |                         |                           |                            |                           |                    |                                    |                                 |                 |
| Value Adj.                            | Description             |                           | Description                | Adjustment                | Description        | Adjustment                         | Description                     | Adjustment      |
| Fla SF                                | 1,424                   |                           | 1,608                      | -9200                     | 1,118              | 15300                              | 1,096                           | 16400           |
| Year Built                            | 2002                    |                           | 2005                       | 0                         | 2000               | 0                                  | 2003                            | 0               |
| Constr. Type                          | Block/Stucco            |                           | Block/Stucco               | 0                         | Block/Stucco       | 0                                  | Block/Stucco                    | 0               |
| Condition                             | EX                      |                           | EX                         | 0                         | EX                 | 0                                  | EX                              | 0               |
| Baths                                 | 2.0                     |                           | 2.0                        | 0                         | 2.0                | 0                                  | 2.0                             | 0               |
| Garage/Carport                        | Garage                  |                           | Garage                     | 0                         | Garage             | 0                                  | Garage                          | 0               |
| Porches                               | OPF                     |                           | OPF                        | 0                         | OPF SPU            | -15000                             | OPF                             | 0               |
| Pool                                  | N<br>0                  |                           | N<br>0                     | 0                         | N<br>0             | 0                                  | N<br>0                          | 0               |
| Fireplace<br>AC                       | Central                 |                           | Central                    | 0                         | Central            | 0                                  | Central                         | 0               |
| Other Adds                            | PAT                     |                           | PAT                        | 0                         | -                  | 1400                               | -                               | 1400            |
| Site Size                             | Lot                     |                           | Lot                        | 0                         | Lot                | 0                                  | Lot                             | 0               |
| Location                              | Sub                     |                           | Sub                        | 0                         | Sub                | 0                                  | Sub                             | 0               |
| View                                  | House                   |                           | House                      | 0                         | House              | 0                                  | House                           | 0               |
| -                                     |                         |                           | -Net Adj. 3.3%             | -9200                     | Net Adj. 0.7%      | 1700                               | Net Adj. 7.6%                   | 17800           |
|                                       |                         |                           | Gross Adj. 3.3%            | 9200                      | Gross Adj. 12.7%   |                                    | Gross Adj. 7.6%                 | 17800           |
|                                       | Market Value            | \$251,579                 | Adj Market Value           | \$273,116                 | Adj Market Value   | \$252,020                          | Adj Market Value                | \$251,550       |
| Adj. Sales Price                      | Value per SF            | 176.67                    |                            |                           |                    |                                    |                                 |                 |
|                                       |                         |                           |                            |                           |                    |                                    |                                 |                 |

70,000

151,760

0

221,760

|                                                      |                                                                                                                        |                                      | Sales Informa                                                      | Exemptions                 |     |                          |         |                                                 |            |                                   |              |                |
|------------------------------------------------------|------------------------------------------------------------------------------------------------------------------------|--------------------------------------|--------------------------------------------------------------------|----------------------------|-----|--------------------------|---------|-------------------------------------------------|------------|-----------------------------------|--------------|----------------|
| Instrument No                                        | Book                                                                                                                   | /Page                                | Sale Date                                                          | Instr                      | Q/U | Code                     | Vac/Imp | Sale Price                                      | Code       | Description                       | Year         | Amount         |
| 2024065477<br>2023029166<br>2022148255<br>2018002660 | 6343<br>6107<br>6052<br>5050<br>4400                                                                                   | 1688<br>1342<br>1330<br>2122<br>1976 | 05-21-2024<br>03-13-2023<br>11-15-2022<br>12-22-2017<br>10-03-2013 | WD<br>WD<br>TD<br>WD<br>QC |     | 01<br>01<br>11<br>Q<br>U |         | 275,000<br>250,000<br>180,400<br>153,000<br>100 | 039<br>059 | HOMESTEAD<br>ADDITIONAL HOMESTEAD | 2024<br>2024 | 25000<br>25000 |
|                                                      |                                                                                                                        |                                      |                                                                    |                            |     |                          |         |                                                 |            | Total                             |              | 50,000.00      |
| Value Summary                                        |                                                                                                                        |                                      |                                                                    |                            |     |                          |         |                                                 |            |                                   |              |                |
| Land Value Bld                                       | Land Value Bldg Value Misc Value Market Value Deferred Amt Assd Value Cnty Ex Amt Co Tax Val Sch Tax Val Previous Valu |                                      |                                                                    |                            |     |                          |         |                                                 |            |                                   |              |                |