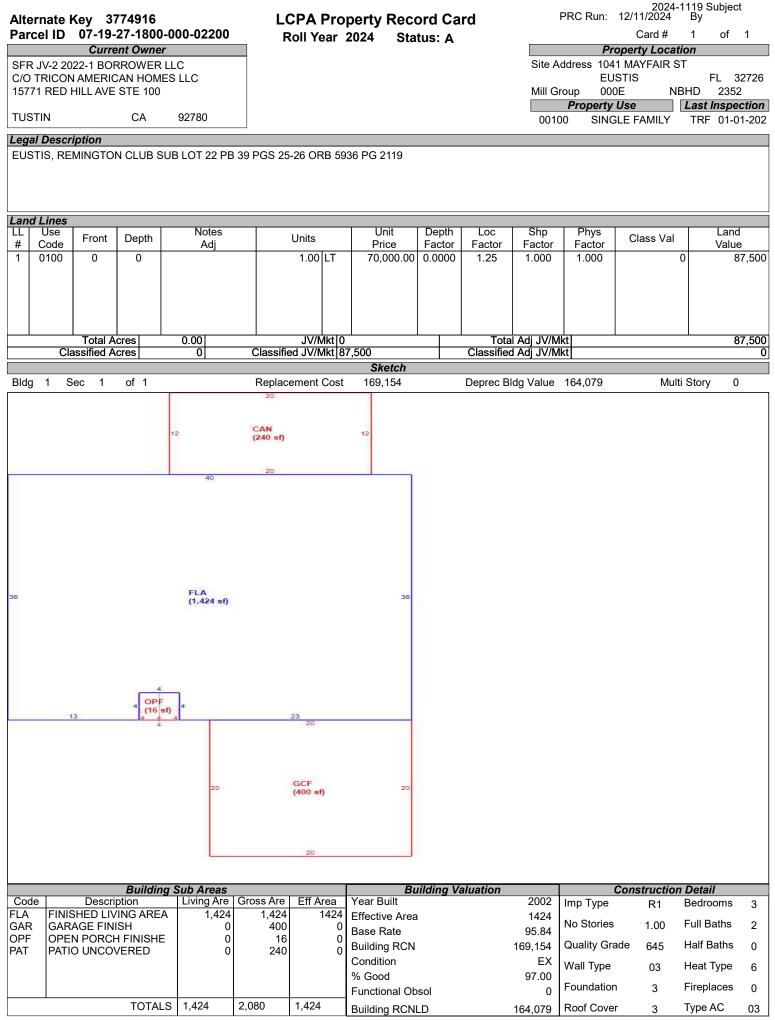

# LAKE COUNTY PROPERTY APPRAISER VAB APPEAL WORKSHEET RESIDENTIAL

|                                       |                         |                           | RES                        | IDENTIA                   | L                  |                                    |                                 |                 |
|---------------------------------------|-------------------------|---------------------------|----------------------------|---------------------------|--------------------|------------------------------------|---------------------------------|-----------------|
| Petition #                            | ŧ                       | 2024-1119                 |                            | Alternate K               | ey: <b>3774916</b> | Parcel                             | D: 07-19-27-18                  | 00-000-02200    |
| Petitioner Name<br>The Petitioner is: | Ryan, LL Taxpayer of Re | C C/O Robe<br>cord 🗸 Tax  | rt Peyton<br>payer's agent | Property<br>Address       |                    | AYFAIR ST<br>USTIS                 | Check if Mu                     | ultiple Parcels |
| Owner Name                            | SFR JV-2 20<br>Tricon   | 22-1 Borrow<br>American H |                            | Value from<br>TRIM Notice |                    | re Board Actic<br>nted by Prop App | Value atter                     | Board Action    |
| 1. Just Value, rec                    | uired                   |                           |                            | \$ 251,5                  | 79 \$              | 251,57                             | 79                              |                 |
| 2. Assessed or c                      | •                       | lue. *if appli            | cable                      | \$ 251,5                  |                    | 251,57                             |                                 |                 |
| 3. Exempt value,                      |                         |                           |                            | \$                        | -                  | ,                                  |                                 |                 |
| 4. Taxable Value,                     |                         |                           |                            | \$ 251,5                  | 79 \$              | 251,57                             | 79                              |                 |
| *All values entered                   | •                       | tv taxable va             | lues. School and           | . ,                       |                    | ,                                  | <u> </u>                        |                 |
| Last Sale Date                        | 10/1/2021               |                           |                            | 8,900                     | Arm's Length       |                                    | Book <u>5811</u>                | Page            |
| ITEM                                  | Subje                   |                           | Compara                    | able #1                   | Compara            | able #2                            | Compara                         | able #3         |
| AK#                                   | 37749                   |                           | 3828                       |                           | 3658               |                                    | 3530                            |                 |
| Address                               | 1041 MAYF               | AIR ST                    | 2315 SANDF                 | RIDGE CIR                 | 606 DORO           | THY CIR                            | 602 ARLING                      | GTON CT         |
|                                       | EUST                    | IS                        | EUS                        |                           | EUS                |                                    | EUS                             |                 |
| Proximity                             |                         |                           | 0.52 N                     |                           | 0.95 N             |                                    | 0.27 N                          |                 |
| Sales Price                           |                         |                           | \$326,0                    |                           | \$280,             |                                    | \$275,0                         |                 |
| Cost of Sale                          |                         |                           | -15                        |                           | -15                |                                    | -15                             |                 |
| Time Adjust                           |                         |                           | 1.60                       |                           | 4.40               |                                    | 0.00                            |                 |
| Adjusted Sale<br>\$/SF FLA            | \$176.67 g              | oor SE                    | \$282,5<br>\$175.57        |                           | \$250,<br>\$223.90 |                                    | \$233, <sup>-</sup><br>\$213.28 |                 |
| Sale Date                             | φ170.07 j               |                           | 8/21/2                     |                           | 1/4/2              |                                    | 5/21/2                          |                 |
| Terms of Sale                         |                         |                           | Arm's Length               | Distressed                | Arm's Length       | Distressed                         | Arm's Length                    | Distressed      |
|                                       |                         |                           |                            |                           |                    |                                    |                                 |                 |
| Value Adj.                            | Description             |                           | Description                | Adjustment                | Description        | Adjustment                         | Description                     | Adjustment      |
| Fla SF                                | 1,424                   |                           | 1,608                      | -9200                     | 1,118              | 15300                              | 1,096                           | 16400           |
| Year Built                            | 2002                    |                           | 2005                       | 0                         | 2000               | 0                                  | 2003                            | 0               |
| Constr. Type                          | Block/Stucco            |                           | Block/Stucco               | 0                         | Block/Stucco       | 0                                  | Block/Stucco                    | 0               |
| Condition                             | EX                      |                           | EX                         | 0                         | EX                 | 0                                  | EX                              | 0               |
| Baths                                 | 2.0                     |                           | 2.0                        | 0                         | 2.0                | 0                                  | 2.0                             | 0               |
| Garage/Carport                        | Garage                  |                           | Garage                     | 0                         | Garage             | 0                                  | Garage                          | 0               |
| Porches                               | OPF                     |                           | OPF                        | 0                         | OPF SPU            | -15000                             | OPF                             | 0               |
| Pool                                  | N<br>0                  |                           | N<br>0                     | 0                         | N<br>0             | 0                                  | N<br>0                          | 0               |
| Fireplace<br>AC                       | Central                 |                           | Central                    | 0                         | Central            | 0                                  | Central                         | 0               |
| Other Adds                            | PAT                     |                           | PAT                        | 0                         | -                  | 1400                               | -                               | 1400            |
| Site Size                             | Lot                     |                           | Lot                        | 0                         | Lot                | 0                                  | Lot                             | 0               |
| Location                              | Sub                     |                           | Sub                        | 0                         | Sub                | 0                                  | Sub                             | 0               |
| View                                  | House                   |                           | House                      | 0                         | House              | 0                                  | House                           | 0               |
| -                                     |                         |                           | -Net Adj. 3.3%             | -9200                     | Net Adj. 0.7%      | 1700                               | Net Adj. 7.6%                   | 17800           |
|                                       |                         |                           | Gross Adj. 3.3%            | 9200                      | Gross Adj. 12.7%   |                                    | Gross Adj. 7.6%                 | 17800           |
|                                       | Market Value            | \$251,579                 | Adj Market Value           | \$273,116                 | Adj Market Value   | \$252,020                          | Adj Market Value                | \$251,550       |
| Adj. Sales Price                      | Value per SF            | 176.67                    |                            |                           |                    |                                    |                                 |                 |
|                                       |                         |                           |                            |                           |                    |                                    |                                 |                 |

87,500

164,079

0

251,579