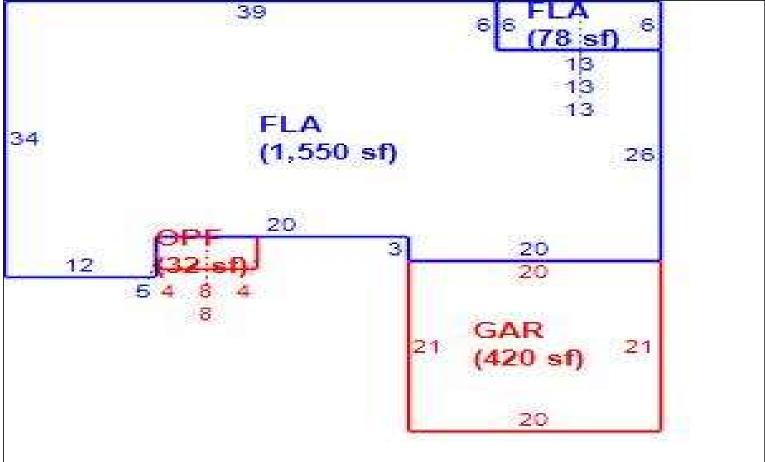

# LAKE COUNTY PROPERTY APPRAISER VAB APPEAL WORKSHEET **RESIDENTIAL**

| Petition #           | !                    | 2024-1116     |                      | Alternate Ke       | ey: <b>3827322</b>   | Parcel I            | D: <b>06-22-26-17</b> | 00-000-38600    |
|----------------------|----------------------|---------------|----------------------|--------------------|----------------------|---------------------|-----------------------|-----------------|
| Petitioner Name      | Robert               | Peyton, Rya   | ın LLC               | ·                  |                      |                     | Check if M            | ultiple Parcels |
| The Petitioner is:   | Taxpayer of Red      |               |                      | Property           |                      | GELLAN CIR          |                       |                 |
| Other, Explain:      | _                    | _             |                      | Address            | IVIIN                | INEOLA              |                       |                 |
| Owner Name           | Pohert               | Peyton, Rya   | an LLC               | Value from         | Value befo           | re Board Actio      | <u></u>               |                 |
| Owner Hame           | ROBERT               | i eyton, itye | III LLO              | TRIM Notice        |                      | nted by Prop App    | i valle aller         | Board Action    |
| 4                    |                      |               |                      |                    | <u> </u>             |                     |                       |                 |
| 1. Just Value, red   |                      | 4.6 1.        |                      | \$ 393,17          |                      | 393,17              |                       |                 |
| 2. Assessed or cl    |                      |               | cable                | \$ 280,1           | 10 \$                | 280,11              | 0                     |                 |
| 3. Exempt value,     |                      | 10            |                      | \$                 | -                    |                     |                       |                 |
| 4. Taxable Value,    |                      |               |                      | \$ 280,1           |                      | 280,11              | 0                     |                 |
| *All values entered  | d should be count    | ty taxable va | lues, School an      | d other taxing     | authority values     | s may differ.       |                       |                 |
| Loot Calo Data       |                      |               |                      |                    | Arm's Longth         | Distressed          | Pook                  | Dogo            |
| Last Sale Date       |                      | Prid          | ce:                  |                    | Arm's Length         | Distressed          | Book                  | Page            |
| ITEM                 | Subje                | ct            | Compar               | able #1            | Compar               | able #2             | Compar                | able #3         |
| AK#                  | 38273                | 22            | 3827                 | 330                | 3811                 | 301                 | 3815                  | 972             |
| Address              | 202 MAGELI           | _AN CIR       | 128 MAGE             | LLAN CIR           | 423 GENTLE           | BREEZE DR           | 129 GENTLE            | BREEZE DR       |
|                      | MINNEC               | DLA           | MINNE                |                    | MINNE                |                     | MINNE                 |                 |
| Proximity            |                      |               | 0.47 N               |                    | 0.63 N               |                     | 0.23 N                |                 |
| Sales Price          |                      |               | \$405,               |                    | \$410,               |                     | \$439,                |                 |
| Cost of Sale         |                      |               | -15                  |                    |                      |                     | -15                   |                 |
| Time Adjust          |                      |               | 0.80                 |                    | 3.20                 |                     | 3.20                  |                 |
| Adjusted Sale        | ФООО E4              | or CE         | \$347,               |                    | \$361,               |                     | \$387,                |                 |
| \$/SF FLA            | \$222.51 p           | per SF        | \$213.45             | •                  | \$188.05             | •                   | \$201.35              |                 |
| Sale Date            |                      |               | 10/23/  Arm's Length | Distressed         | 4/14/2  Arm's Length | Distressed          | 4/20/2  Arm's Length  | Distressed      |
| Terms of Sale        |                      |               | ✓ Arm's Length       | Distressed         | ✓ Arm's Length       | Distressed          | Ann's Length          | Distressed      |
| Malua Adi            | Diti                 | 1             | Danaminetian         | A 45               | Baranindian          | A -1:               | D                     | Adimeters       |
| Value Adj.<br>Fla SF | Description<br>1,767 |               | Description<br>1,628 | Adjustment<br>6950 | Description<br>1,923 | Adjustment<br>-7800 | Description<br>1,923  | -7800           |
| Year Built           | 2005                 |               | 2004                 | 0930               | 2003                 | -7000               | 2003                  | -7000           |
| Constr. Type         | Blk/Stucco           |               | Blk/Stucco           |                    | Blk/Stucco           |                     | Blk/Stucco            | +               |
| Condition            | Good                 |               | Good                 |                    | Good                 |                     | Good                  |                 |
| Baths                | 2.0                  |               | 2.0                  |                    | 2.0                  |                     | 2.0                   |                 |
| Garage/Carport       | Υ                    |               | Υ                    |                    | Υ                    |                     | Υ                     |                 |
| Porches              | Υ                    |               | Y                    |                    | Y                    |                     | Y                     |                 |
| Pool                 | N                    |               | Y                    | -20000             | N                    | 0                   | N                     | 0               |
| Fireplace            | 0                    |               | 0                    | 0                  | 0                    | 0                   | 0                     | 0               |
| AC                   | Central              |               | Central              | 0                  | Central              | 0                   | Central               | 0               |
| Other Adds           | None                 |               | None                 |                    | None                 |                     | None                  |                 |
| Site Size            | XL Lot               |               | Lot                  | 10000              | XI Lot               |                     | XL Lot                |                 |
| Location             | Sub                  |               | Sub                  |                    | Sub                  |                     | Sub                   |                 |
| View                 | Lake                 |               | Commercial           | 50000              | Lake/Wetlands        | s 30000             | Lake                  | 0               |
|                      |                      |               | Net Adj. 13.5%       | 46950              | Net Adj. 6.1%        | 22200               | -Net Adj. 2.0%        | -7800           |
|                      |                      |               | Gross Adj. 25.0%     | 6 86950            | Gross Adj. 10.5%     | 37800               | Gross Adj. 2.0%       | 7800            |
| 4 11 0 1 - 1         | Market Value         | \$393,177     | Adj Market Value     | \$394,440          | Adj Market Value     | \$383,820           | Adj Market Value      | \$379,398       |
| Adj. Sales Price     | Value per SF         | 222.51        |                      |                    |                      |                     |                       |                 |