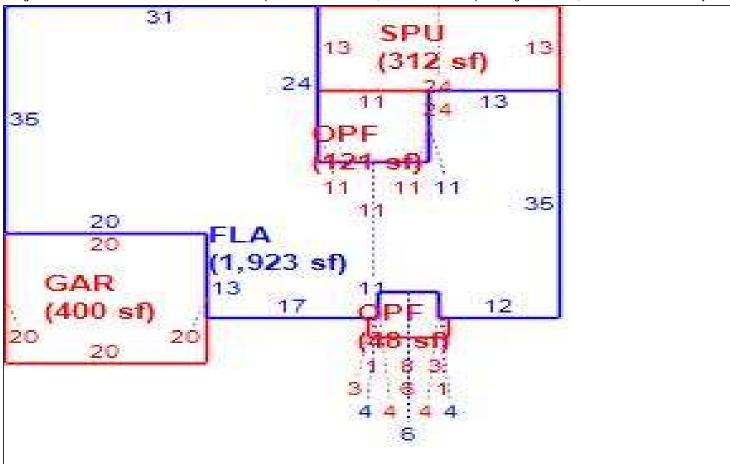

# LAKE COUNTY PROPERTY APPRAISER VAB APPEAL WORKSHEET **RESIDENTIAL**

| Petition #           | !                    | 2024-1116     |                      | Alternate Ke       | ey: <b>3827322</b>   | Parcel I            | D: <b>06-22-26-17</b> | 00-000-38600    |
|----------------------|----------------------|---------------|----------------------|--------------------|----------------------|---------------------|-----------------------|-----------------|
| Petitioner Name      | Robert               | Peyton, Rya   | ın LLC               | ·                  |                      |                     | Check if M            | ultiple Parcels |
| The Petitioner is:   | Taxpayer of Red      |               |                      | Property           |                      | GELLAN CIR          |                       |                 |
| Other, Explain:      | _                    | _             |                      | Address            | IVIIN                | INEOLA              |                       |                 |
| Owner Name           | Pohert               | Peyton, Rya   | an LLC               | Value from         | Value befo           | re Board Actio      | <u></u>               |                 |
| Owner Hame           | ROBERT               | i eyton, itye | III LLO              | TRIM Notice        |                      | nted by Prop App    | i valle aller         | Board Action    |
| 4                    |                      |               |                      |                    | <u> </u>             |                     |                       |                 |
| 1. Just Value, red   |                      | 4.6 1.        |                      | \$ 393,17          |                      | 393,17              |                       |                 |
| 2. Assessed or cl    |                      |               | cable                | \$ 280,1           | 10 \$                | 280,11              | 0                     |                 |
| 3. Exempt value,     |                      | 10            |                      | \$                 | -                    |                     |                       |                 |
| 4. Taxable Value,    |                      |               |                      | \$ 280,1           |                      | 280,11              | 0                     |                 |
| *All values entered  | d should be count    | ty taxable va | lues, School an      | d other taxing     | authority values     | s may differ.       |                       |                 |
| Loot Calo Data       |                      |               |                      |                    | Arm's Longth         | Distressed          | Pook                  | Dogo            |
| Last Sale Date       |                      | Prid          | ce:                  |                    | Arm's Length         | Distressed          | Book                  | Page            |
| ITEM                 | Subje                | ct            | Compar               | able #1            | Compar               | able #2             | Compar                | able #3         |
| AK#                  | 38273                | 22            | 3827                 | 330                | 3811                 | 301                 | 3815                  | 972             |
| Address              | 202 MAGELI           | _AN CIR       | 128 MAGE             | LLAN CIR           | 423 GENTLE           | BREEZE DR           | 129 GENTLE            | BREEZE DR       |
|                      | MINNEC               | DLA           | MINNE                |                    | MINNE                |                     | MINNE                 |                 |
| Proximity            |                      |               | 0.47 N               |                    | 0.63 N               |                     | 0.23 N                |                 |
| Sales Price          |                      |               | \$405,               |                    | \$410,               |                     | \$439,                |                 |
| Cost of Sale         |                      |               | -15                  |                    |                      |                     | -15                   |                 |
| Time Adjust          |                      |               | 0.80                 |                    | 3.20                 |                     | 3.20                  |                 |
| Adjusted Sale        | ФООО E4              | or CE         | \$347,               |                    | \$361,               |                     | \$387,                |                 |
| \$/SF FLA            | \$222.51 p           | per SF        | \$213.45             | •                  | \$188.05             | •                   | \$201.35              |                 |
| Sale Date            |                      |               | 10/23/  Arm's Length | Distressed         | 4/14/2  Arm's Length | Distressed          | 4/20/2  Arm's Length  | Distressed      |
| Terms of Sale        |                      |               | ✓ Arm's Length       | Distressed         | ✓ Arm's Length       | Distressed          | Ann's Length          | Distressed      |
| Malua Adi            | Diti                 | 1             | Danaminetian         | A 45               | Baranindian          | A -1:               | D                     | Adimeters       |
| Value Adj.<br>Fla SF | Description<br>1,767 |               | Description<br>1,628 | Adjustment<br>6950 | Description<br>1,923 | Adjustment<br>-7800 | Description<br>1,923  | -7800           |
| Year Built           | 2005                 |               | 2004                 | 0930               | 2003                 | -7000               | 2003                  | -7000           |
| Constr. Type         | Blk/Stucco           |               | Blk/Stucco           |                    | Blk/Stucco           |                     | Blk/Stucco            | +               |
| Condition            | Good                 |               | Good                 |                    | Good                 |                     | Good                  |                 |
| Baths                | 2.0                  |               | 2.0                  |                    | 2.0                  |                     | 2.0                   |                 |
| Garage/Carport       | Υ                    |               | Υ                    |                    | Υ                    |                     | Υ                     |                 |
| Porches              | Υ                    |               | Y                    |                    | Y                    |                     | Y                     |                 |
| Pool                 | N                    |               | Y                    | -20000             | N                    | 0                   | N                     | 0               |
| Fireplace            | 0                    |               | 0                    | 0                  | 0                    | 0                   | 0                     | 0               |
| AC                   | Central              |               | Central              | 0                  | Central              | 0                   | Central               | 0               |
| Other Adds           | None                 |               | None                 |                    | None                 |                     | None                  |                 |
| Site Size            | XL Lot               |               | Lot                  | 10000              | XI Lot               |                     | XL Lot                |                 |
| Location             | Sub                  |               | Sub                  |                    | Sub                  |                     | Sub                   |                 |
| View                 | Lake                 |               | Commercial           | 50000              | Lake/Wetlands        | s 30000             | Lake                  | 0               |
|                      |                      |               | Net Adj. 13.5%       | 46950              | Net Adj. 6.1%        | 22200               | -Net Adj. 2.0%        | -7800           |
|                      |                      |               | Gross Adj. 25.0%     | 6 86950            | Gross Adj. 10.5%     | 37800               | Gross Adj. 2.0%       | 7800            |
| 4 11 0 1 - 1         | Market Value         | \$393,177     | Adj Market Value     | \$394,440          | Adj Market Value     | \$383,820           | Adj Market Value      | \$379,398       |
| Adj. Sales Price     | Value per SF         | 222.51        |                      |                    |                      |                     |                       |                 |