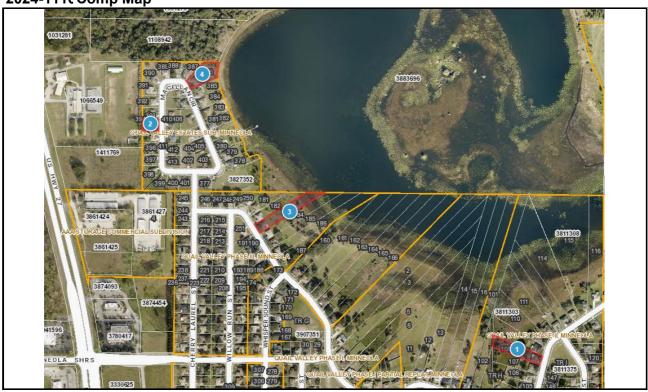

| DEPUTY: | DATE |
|---------|------|

2024-111€ Comp Map

| Bubble # | Comp#    | Alternate Key | Parcel Address       | Distance from<br>Subject(mi.) |
|----------|----------|---------------|----------------------|-------------------------------|
|          |          | 2044204       | 423 GENTLE BREEZE DR | oubject(iiii)                 |
| 1        | comp 2   | 3811301       | MINNEOLA             | 0.63                          |
| 2        | comp 1   | 3827330       | 128 MAGELLAN CIR     |                               |
|          | Collip I | 3027330       | MINNEOLA             | 0.47                          |
| 3        | comp 3   | 3815972       | 129 GENTLE BREEZE DR |                               |
|          | comp o   | 0010012       | MINNEOLA             | 0.23                          |
| 4        | subject  | 3827322       | 202 MAGELLAN CIR     |                               |
|          | Jubject  |               | MINNEOLA             | -                             |
| 5        |          |               |                      |                               |
| 6        |          |               |                      |                               |
| _        |          |               |                      |                               |
| 7        |          |               |                      |                               |
| 8        |          |               |                      |                               |
|          |          |               |                      |                               |