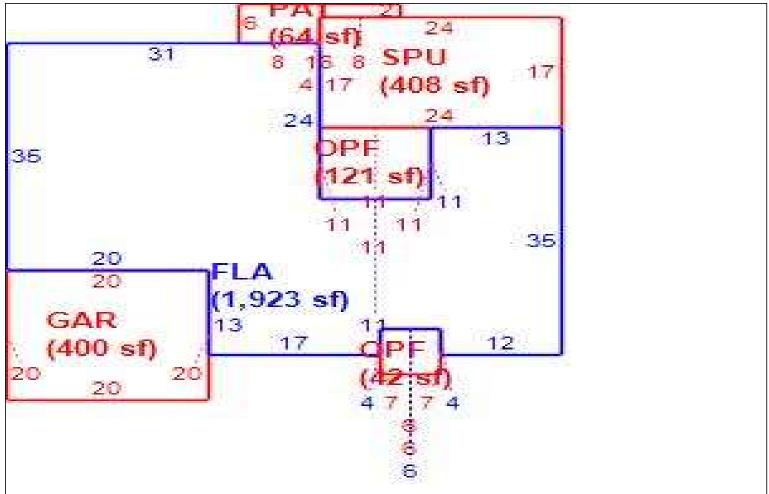

# LAKE COUNTY PROPERTY APPRAISER VAB APPEAL WORKSHEET **RESIDENTIAL**

| Petition #           | !                    | 2024-1116     |                      | Alternate Ke       | ey: <b>3827322</b>   | Parcel I            | D: <b>06-22-26-17</b> | 00-000-38600    |
|----------------------|----------------------|---------------|----------------------|--------------------|----------------------|---------------------|-----------------------|-----------------|
| Petitioner Name      | Robert               | Peyton, Rya   | ın LLC               | ·                  |                      |                     | Check if M            | ultiple Parcels |
| The Petitioner is:   | Taxpayer of Red      |               |                      | Property           |                      | GELLAN CIR          |                       |                 |
| Other, Explain:      | _                    | _             |                      | Address            | IVIIN                | INEOLA              |                       |                 |
| Owner Name           | Pohert               | Peyton, Rya   | an LLC               | Value from         | Value befo           | re Board Actio      | <u></u>               |                 |
| Owner Hame           | ROBERT               | i eyton, itye | III LLO              | TRIM Notice        |                      | nted by Prop App    | i valle aller         | Board Action    |
| 4                    |                      |               |                      |                    | <u> </u>             |                     |                       |                 |
| 1. Just Value, red   |                      | 4.6 1.        |                      | \$ 393,17          |                      | 393,17              |                       |                 |
| 2. Assessed or cl    |                      |               | cable                | \$ 280,1           | 10 \$                | 280,11              | 0                     |                 |
| 3. Exempt value,     |                      | 10            |                      | \$                 | -                    |                     |                       |                 |
| 4. Taxable Value,    |                      |               |                      | \$ 280,1           |                      | 280,11              | 0                     |                 |
| *All values entered  | d should be count    | ty taxable va | lues, School an      | d other taxing     | authority values     | s may differ.       |                       |                 |
| Loot Calo Data       |                      |               |                      |                    | Arm's Longth         | Distressed          | Pook                  | Dogo            |
| Last Sale Date       |                      | Prid          | ce:                  |                    | Arm's Length         | Distressed          | Book                  | Page            |
| ITEM                 | Subje                | ct            | Compar               | able #1            | Compar               | able #2             | Compar                | able #3         |
| AK#                  | 38273                | 22            | 3827                 | 330                | 3811                 | 301                 | 3815                  | 972             |
| Address              | 202 MAGELI           | _AN CIR       | 128 MAGE             | LLAN CIR           | 423 GENTLE           | BREEZE DR           | 129 GENTLE            | BREEZE DR       |
|                      | MINNEC               | DLA           | MINNE                |                    | MINNE                |                     | MINNE                 |                 |
| Proximity            |                      |               | 0.47 N               |                    | 0.63 N               |                     | 0.23 N                |                 |
| Sales Price          |                      |               | \$405,               |                    | \$410,               |                     | \$439,                |                 |
| Cost of Sale         |                      |               | -15                  |                    |                      |                     | -15                   |                 |
| Time Adjust          |                      |               | 0.80                 |                    | 3.20                 |                     | 3.20                  |                 |
| Adjusted Sale        | ФООО E4              | or CE         | \$347,               |                    | \$361,               |                     | \$387,                |                 |
| \$/SF FLA            | \$222.51 p           | per SF        | \$213.45             | •                  | \$188.05             | •                   | \$201.35              |                 |
| Sale Date            |                      |               | 10/23/  Arm's Length | Distressed         | 4/14/2  Arm's Length | Distressed          | 4/20/2  Arm's Length  | Distressed      |
| Terms of Sale        |                      |               | ✓ Arm's Length       | Distressed         | ✓ Arm's Length       | Distressed          | Ann's Length          | Distressed      |
| Malua Adi            | Diti                 | 1             | Danaminetian         | A 45               | Baranindian          | A -1:               | D                     | Adimeters       |
| Value Adj.<br>Fla SF | Description<br>1,767 |               | Description<br>1,628 | Adjustment<br>6950 | Description<br>1,923 | Adjustment<br>-7800 | Description<br>1,923  | -7800           |
| Year Built           | 2005                 |               | 2004                 | 0930               | 2003                 | -7000               | 2003                  | -7000           |
| Constr. Type         | Blk/Stucco           |               | Blk/Stucco           |                    | Blk/Stucco           |                     | Blk/Stucco            | +               |
| Condition            | Good                 |               | Good                 |                    | Good                 |                     | Good                  |                 |
| Baths                | 2.0                  |               | 2.0                  |                    | 2.0                  |                     | 2.0                   |                 |
| Garage/Carport       | Υ                    |               | Υ                    |                    | Υ                    |                     | Υ                     |                 |
| Porches              | Υ                    |               | Y                    |                    | Y                    |                     | Y                     |                 |
| Pool                 | N                    |               | Y                    | -20000             | N                    | 0                   | N                     | 0               |
| Fireplace            | 0                    |               | 0                    | 0                  | 0                    | 0                   | 0                     | 0               |
| AC                   | Central              |               | Central              | 0                  | Central              | 0                   | Central               | 0               |
| Other Adds           | None                 |               | None                 |                    | None                 |                     | None                  |                 |
| Site Size            | XL Lot               |               | Lot                  | 10000              | XI Lot               |                     | XL Lot                |                 |
| Location             | Sub                  |               | Sub                  |                    | Sub                  |                     | Sub                   |                 |
| View                 | Lake                 |               | Commercial           | 50000              | Lake/Wetlands        | s 30000             | Lake                  | 0               |
|                      |                      |               | Net Adj. 13.5%       | 46950              | Net Adj. 6.1%        | 22200               | -Net Adj. 2.0%        | -7800           |
|                      |                      |               | Gross Adj. 25.0%     | 6 86950            | Gross Adj. 10.5%     | 37800               | Gross Adj. 2.0%       | 7800            |
| 4 11 0 1 - 1         | Market Value         | \$393,177     | Adj Market Value     | \$394,440          | Adj Market Value     | \$383,820           | Adj Market Value      | \$379,398       |
| Adj. Sales Price     | Value per SF         | 222.51        |                      |                    |                      |                     |                       |                 |