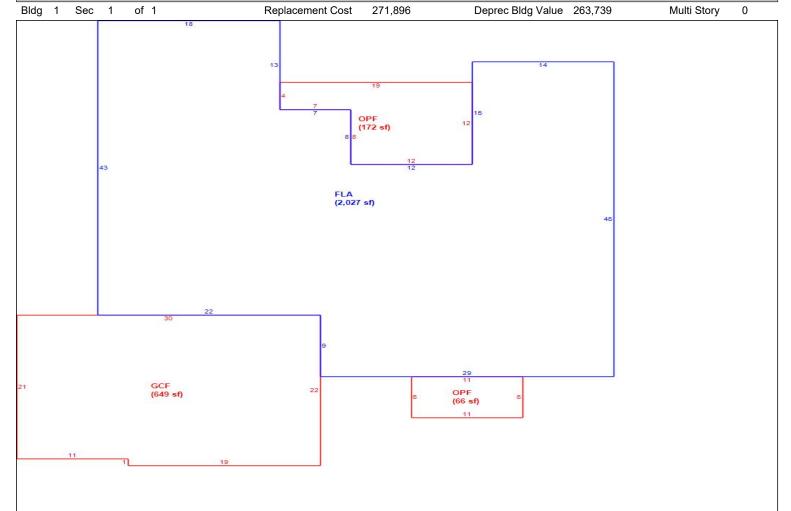

# LAKE COUNTY PROPERTY APPRAISER VAB APPEAL WORKSHEET RESIDENTIAL

| Do4:4: o. o. #      | 1                 | 0004 4444     |                  | A 14 4 - 17 . | 2040742          | Damaali                               | D. 00 00 05 040    |               |  |
|---------------------|-------------------|---------------|------------------|---------------|------------------|---------------------------------------|--------------------|---------------|--|
| Petition #          |                   | 2024-1111     |                  | Alternate Ke  |                  | Parcel I                              |                    |               |  |
| Petitioner Name     | Ryan, LL          | C c/o Rober   | •                | Property      | 107 BLACKS       | TONE CREE                             | Check if Mul       | tiple Parcels |  |
| The Petitioner is:  | Taxpayer of Rec   | cord 🗸 Tax    | payer's agent    | Address       |                  | RD                                    |                    |               |  |
| Other, Explain:     |                   |               |                  | Addicas       | GRO\             | /ELAND                                |                    |               |  |
| Owner Name          | SFR JV-2 20       | 22-1 BORR     | OWERLIC          | Value from    | Value before     | Board Actio                           | an l               |               |  |
| Owner Hame          | 011(01-220        | ZZ-1 BORR     | OWERCEE          | TRIM Notice   |                  | ed by Prop App                        | i value aller b    | oard Action   |  |
| 4 leat Value ====   |                   |               |                  |               |                  | , , , , , , , , , , , , , , , , , , , |                    |               |  |
| 1. Just Value, red  |                   | 4.6 1.        |                  | \$ 332,14     |                  | 332,14                                |                    |               |  |
| 2. Assessed or cl   |                   |               | cable            | \$ 332,14     | 10 \$            | 332,14                                | .0                 |               |  |
| 3. Exempt value,    |                   | 16            |                  | \$            | -                |                                       |                    |               |  |
| 4. Taxable Value,   | *required         |               |                  | \$ 332,14     | 10   \$          | 332,14                                | .0                 |               |  |
| *All values entered | d should be count | ty taxable va | lues, School and | other taxing  | authority values | may differ.                           |                    |               |  |
| Loot Colo Doto      | 0.100.100.00      |               |                  |               | Arm's Longth     | Distressed                            | Pook 5000 D        | 0440          |  |
| Last Sale Date      | 3/23/2022         | Pric          | ce: \$1          | 00            | Arm's Length     | Distressed                            | Book <u>5936</u> P | age           |  |
| ITEM                | Subje             | ct            | Compara          | ble #1        | Compara          | ble #2                                | Compara            | ble #3        |  |
| AK#                 | 38487             |               | 38486            |               | 38486            |                                       | 38487              |               |  |
|                     | 107 BLACKSTO      |               |                  |               | 116 BLACKSTO     |                                       | 111 BLACKSTO       |               |  |
| Address             | RD                |               | RD               |               | RD               |                                       | RD                 |               |  |
| Proximity           |                   |               | 400 FE           |               | 200 FE           | FT                                    | 130 FE             | FT            |  |
| Sales Price         |                   |               |                  | 00            | \$389,9          |                                       | \$390,000          |               |  |
| Cost of Sale        |                   |               | -15%             |               | -15%             |                                       | -15%               |               |  |
| Time Adjust         |                   |               | 2.80             |               | 2.00             |                                       | 0.409              |               |  |
| Adjusted Sale       |                   |               | \$324,8          |               | \$339,2          |                                       | \$333,0            |               |  |
| \$/SF FLA           | \$161.47 p        | er SE         | \$172.71         |               | \$180.24         |                                       | \$164.31 p         |               |  |
| Sale Date           | φ101.47 β         | ,CI OI        | 5/26/20          |               | 7/24/20          |                                       | 11/14/2            |               |  |
| Terms of Sale       |                   |               | ✓ Arm's Length   | Distressed    | ✓ Arm's Length   | Distressed                            | ✓ Arm's Length     | Distressed    |  |
| Torrito or outo     |                   |               |                  | <u></u>       | <u> </u>         |                                       | <u> </u>           | 1             |  |
| Value Adj.          | Description       | l .           | Description      | Adjustment    | Description      | Adjustment                            | Description        | Adjustment    |  |
| Fla SF              | 2,057             |               | 1,881            | 11440         | 1,882            | 11375                                 | 2,027              | 1950          |  |
| Year Built          | 2014              |               | 2014             | 11110         | 2014             | 11070                                 | 2014               | 1000          |  |
| Constr. Type        | BLK/STUCCO        |               | BLK/STUCCO       |               | BLK/STUCCO       |                                       | BLK/STUCCO         |               |  |
| Condition           | GOOD              |               | GOOD             |               | GOOD             |                                       | GOOD               |               |  |
| Baths               | 3.0               |               | 2.1              | 5000          | 2.0              | 7500                                  | 3.0                |               |  |
| Garage/Carport      | GARAGE            |               | GARAGE           | 0000          | GARAGE           | 7.000                                 | GARAGE             | -10000        |  |
| Porches             | OPF/OPF           |               | OPF/OPF          |               | OPF/OPF          |                                       | OPF/OPF            | 10000         |  |
| Pool                | N                 |               | N N              | 0             | N                | 0                                     | N                  | 0             |  |
| Fireplace           | 0                 |               | 0                | 0             | 0                | 0                                     | 0                  | 0             |  |
| AC                  | Central           |               | Central          | 0             | Central          | 0                                     | Central            | 0             |  |
| Other Adds          | PAT               |               | NONE             | 2000          | NONE             | 2000                                  | NONE               | 2000          |  |
| Site Size           | .21 AC            |               | .21 AC           | 2000          | .20 AC           | 2000                                  | .21 AC             | 2000          |  |
| Location            | RESIDENTIAL       |               | RESIDENTIAL      |               | RESIDENTIAL      |                                       | RESIDENTIAL        |               |  |
|                     |                   |               |                  |               |                  | <u> </u>                              |                    |               |  |
| View                | RESIDENTIAL       |               | RESIDENTIAL      |               | RESIDENTIAL      |                                       | RESIDENTIAL        |               |  |
|                     |                   |               | Net Adj. 5.7%    | 18440         | Net Adj. 6.2%    | 20875                                 | -Net Adj. 1.8%     | -6050         |  |
|                     |                   |               | Gross Adj. 5.7%  | 18440         | Gross Adj. 6.2%  | 20875                                 | Gross Adj. 4.2%    | 13950         |  |
|                     | Market Value      | \$332,140     | Adj Market Value | \$343,300     | Adj Market Value | \$360,088                             | Adj Market Value   | \$327,010     |  |