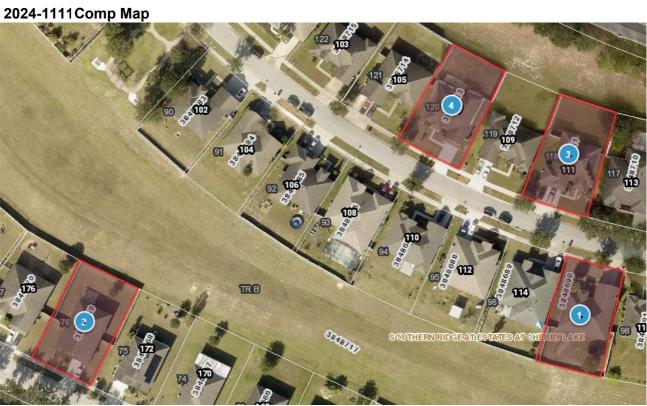

DEPUTY: R. Bryan Boone DATE 12/5/2024

| Bubble # | Comp#   | Alternate Key | Parcel Address          | Distance from Subject(mi.) |
|----------|---------|---------------|-------------------------|----------------------------|
| 1        | 2       | 3848690       | 116 BLACKSTONE CREEK RD |                            |
| 1        | 2       | 3040030       | GROVELAND               | 200 FEET                   |
| 2        | 1       | 3848669       | 174 BLACKSTONE CREEK RD |                            |
|          | •       | 3040009       | GROVELAND               | 400 FEET                   |
| 3        | 3       | 3848711       | 111 BLACKSTONE CREEK RD |                            |
| 3        | 3       | 3040711       | GROVELAND               | 130 FEET                   |
| 4        | SUBJECT | 3848713       | 107 BLACKSTONE CREEK RD |                            |
| -        | 3003201 | 3040710       | GROVELAND               | -                          |
| 5        |         |               |                         |                            |
| 6        |         |               |                         |                            |
| 7        |         |               |                         |                            |
| 8        |         |               |                         |                            |
|          |         |               |                         |                            |

Alternate Key 3848713 Parcel ID 03-22-25-0100-000-12000

Current Owner

SFR JV-2 2022-1 BORROWER LLC C/O TRICON AMERICAN HOMES LLC 15771 RED HILL AVE STE 100

**TUSTIN** CA 92780 **LCPA Property Record Card** Roll Year 2024 Status: A

### subject

2024-1111 subject 12/5/2024 By bboone PRC Run:

Card# of 1 1

**Property Location** 

Site Address 107 BLACKSTONE CREEK RD

GROVELAND FL 34736 CHGR **NBHD** 

Mill Group 4492 Property Use Last Inspection

00100 SINGLE FAMILY LPD 03-16-201

Legal Description

SOUTHERN RIDGE AT ESTATES AT CHERRY LAKE PB 57 PG 85-88 LOT 120 ORB 5936 PG 2119

| Lan | d Lines |            |       |       |                  |      |           |        |           |              |        |           |        |  |        |  |  |  |       |        |        |        |        |           |       |
|-----|---------|------------|-------|-------|------------------|------|-----------|--------|-----------|--------------|--------|-----------|--------|--|--------|--|--|--|-------|--------|--------|--------|--------|-----------|-------|
| LL  | Use     | Front      | Depth | Notes | Units            |      | Unit      | Depth  | Loc       | Shp          | Phys   | Class Val | Land   |  |        |  |  |  |       |        |        |        |        |           |       |
| #   | Code    | 1 10111    | Берит | Adj   |                  |      | Office    |        | Units     |              | Office |           | Offics |  | Office |  |  |  | Price | Factor | Factor | Factor | Factor | Olass vai | Value |
| 1   | 0100    | 0          | 0     |       | 1.00 L           | T    | 35,000.00 | 0.0000 | 2.00      | 1.000        | 1.000  | 0         | 70,000 |  |        |  |  |  |       |        |        |        |        |           |       |
|     |         |            |       |       |                  |      |           |        |           |              |        |           |        |  |        |  |  |  |       |        |        |        |        |           |       |
|     |         |            |       |       |                  |      |           |        |           |              |        |           |        |  |        |  |  |  |       |        |        |        |        |           |       |
|     |         |            |       |       |                  |      |           |        |           |              |        |           |        |  |        |  |  |  |       |        |        |        |        |           |       |
|     |         |            |       |       |                  |      |           |        |           |              |        |           |        |  |        |  |  |  |       |        |        |        |        |           |       |
|     |         |            |       |       |                  |      |           |        |           |              |        |           |        |  |        |  |  |  |       |        |        |        |        |           |       |
|     |         |            |       |       |                  |      |           |        |           |              |        |           |        |  |        |  |  |  |       |        |        |        |        |           |       |
|     |         | Total A    |       | 0.00  | JV/Mk            |      |           |        |           | ıl Adj JV/MI |        |           | 70,000 |  |        |  |  |  |       |        |        |        |        |           |       |
|     | Cla     | assified A | cres  | 01    | Classified JV/Mk | t170 | .000      |        | Classifie | d Adi JV/MI  | ctl    |           | 0      |  |        |  |  |  |       |        |        |        |        |           |       |