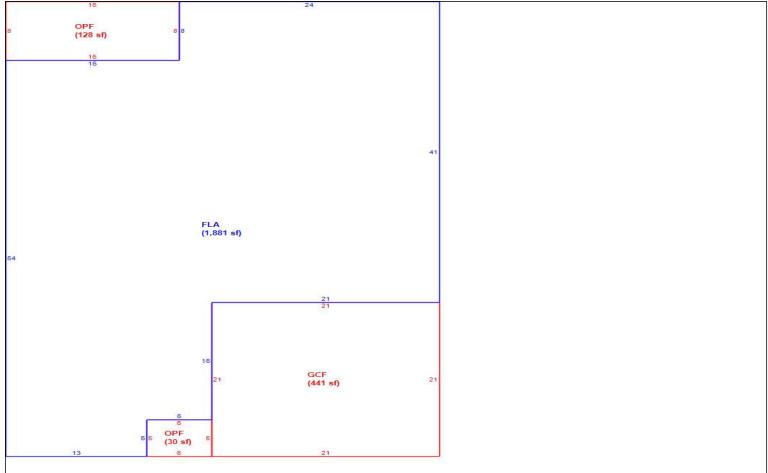

# LAKE COUNTY PROPERTY APPRAISER VAB APPEAL WORKSHEET RESIDENTIAL

| Do4:4: o. o. #      | 1                 | 0004 4444     |                  | A 14 4 - 17 . | 2040742          | Damaali                               | D. 00 00 05 040    |               |  |
|---------------------|-------------------|---------------|------------------|---------------|------------------|---------------------------------------|--------------------|---------------|--|
| Petition #          |                   | 2024-1111     |                  | Alternate Ke  |                  | Parcel I                              |                    |               |  |
| Petitioner Name     | Ryan, LL          | C c/o Rober   | •                | Property      | 107 BLACKS       | TONE CREE                             | Check if Mul       | tiple Parcels |  |
| The Petitioner is:  | Taxpayer of Rec   | cord 🗸 Tax    | payer's agent    | Address       |                  | RD                                    |                    |               |  |
| Other, Explain:     |                   |               |                  | Addicas       | GRO\             | /ELAND                                |                    |               |  |
| Owner Name          | SFR JV-2 20       | 22-1 BORR     | OWERLIC          | Value from    | Value before     | Board Actio                           | an l               |               |  |
| Owner Hame          | 011(01-220        | ZZ-1 BORR     | OWERCEE          | TRIM Notice   |                  | ed by Prop App                        | i value aller b    | oard Action   |  |
| 4 leat Value ====   |                   |               |                  |               |                  | , , , , , , , , , , , , , , , , , , , |                    |               |  |
| 1. Just Value, red  |                   | 4.6 1.        |                  | \$ 332,14     |                  | 332,14                                |                    |               |  |
| 2. Assessed or cl   |                   |               | cable            | \$ 332,14     | 10 \$            | 332,14                                | .0                 |               |  |
| 3. Exempt value,    |                   | 16            |                  | \$            | -                |                                       |                    |               |  |
| 4. Taxable Value,   | *required         |               |                  | \$ 332,14     | 10   \$          | 332,14                                | .0                 |               |  |
| *All values entered | d should be count | ty taxable va | lues, School and | other taxing  | authority values | may differ.                           |                    |               |  |
| Loot Colo Doto      | 0.100.100.00      |               |                  |               | Arm's Longth     | Distressed                            | Pook 5000 D        | 0440          |  |
| Last Sale Date      | 3/23/2022         | Pric          | ce: \$1          | 00            | Arm's Length     | Distressed                            | Book <u>5936</u> P | age           |  |
| ITEM                | Subje             | ct            | Compara          | ble #1        | Compara          | ble #2                                | Compara            | ble #3        |  |
| AK#                 | 38487             |               | 38486            |               | 38486            |                                       | 38487              |               |  |
|                     | 107 BLACKSTO      |               |                  |               | 116 BLACKSTO     |                                       | 111 BLACKSTO       |               |  |
| Address             | RD                |               | RD               |               | RD               |                                       | RD                 |               |  |
| Proximity           |                   |               | 400 FE           |               | 200 FE           | FT                                    | 130 FE             | FT            |  |
| Sales Price         |                   |               |                  | 00            | \$389,9          |                                       | \$390,000          |               |  |
| Cost of Sale        |                   |               | -15%             |               | -15%             |                                       | -15%               |               |  |
| Time Adjust         |                   |               | 2.80             |               | 2.00             |                                       | 0.409              |               |  |
| Adjusted Sale       |                   |               | \$324,8          |               | \$339,2          |                                       | \$333,0            |               |  |
| \$/SF FLA           | \$161.47 p        | er SE         | \$172.71         |               | \$180.24         |                                       | \$164.31 p         |               |  |
| Sale Date           | φ101.47 β         | ,CI OI        | 5/26/20          |               | 7/24/20          |                                       | 11/14/2            |               |  |
| Terms of Sale       |                   |               | ✓ Arm's Length   | Distressed    | ✓ Arm's Length   | Distressed                            | ✓ Arm's Length     | Distressed    |  |
| Torrito or outo     |                   |               |                  | <u></u>       | <u> </u>         |                                       | <u> </u>           | 1             |  |
| Value Adj.          | Description       | l .           | Description      | Adjustment    | Description      | Adjustment                            | Description        | Adjustment    |  |
| Fla SF              | 2,057             |               | 1,881            | 11440         | 1,882            | 11375                                 | 2,027              | 1950          |  |
| Year Built          | 2014              |               | 2014             | 11110         | 2014             | 11070                                 | 2014               | 1000          |  |
| Constr. Type        | BLK/STUCCO        |               | BLK/STUCCO       |               | BLK/STUCCO       |                                       | BLK/STUCCO         |               |  |
| Condition           | GOOD              |               | GOOD             |               | GOOD             |                                       | GOOD               |               |  |
| Baths               | 3.0               |               | 2.1              | 5000          | 2.0              | 7500                                  | 3.0                |               |  |
| Garage/Carport      | GARAGE            |               | GARAGE           | 0000          | GARAGE           | 7.000                                 | GARAGE             | -10000        |  |
| Porches             | OPF/OPF           |               | OPF/OPF          |               | OPF/OPF          |                                       | OPF/OPF            | 10000         |  |
| Pool                | N                 |               | N N              | 0             | N                | 0                                     | N                  | 0             |  |
| Fireplace           | 0                 |               | 0                | 0             | 0                | 0                                     | 0                  | 0             |  |
| AC                  | Central           |               | Central          | 0             | Central          | 0                                     | Central            | 0             |  |
| Other Adds          | PAT               |               | NONE             | 2000          | NONE             | 2000                                  | NONE               | 2000          |  |
| Site Size           | .21 AC            |               | .21 AC           | 2000          | .20 AC           | 2000                                  | .21 AC             | 2000          |  |
| Location            | RESIDENTIAL       |               | RESIDENTIAL      |               | RESIDENTIAL      |                                       | RESIDENTIAL        |               |  |
|                     |                   |               |                  |               |                  | <u> </u>                              |                    |               |  |
| View                | RESIDENTIAL       |               | RESIDENTIAL      |               | RESIDENTIAL      |                                       | RESIDENTIAL        |               |  |
|                     |                   |               | Net Adj. 5.7%    | 18440         | Net Adj. 6.2%    | 20875                                 | -Net Adj. 1.8%     | -6050         |  |
|                     |                   |               | Gross Adj. 5.7%  | 18440         | Gross Adj. 6.2%  | 20875                                 | Gross Adj. 4.2%    | 13950         |  |
|                     | Market Value      | \$332,140     | Adj Market Value | \$343,300     | Adj Market Value | \$360,088                             | Adj Market Value   | \$327,010     |  |