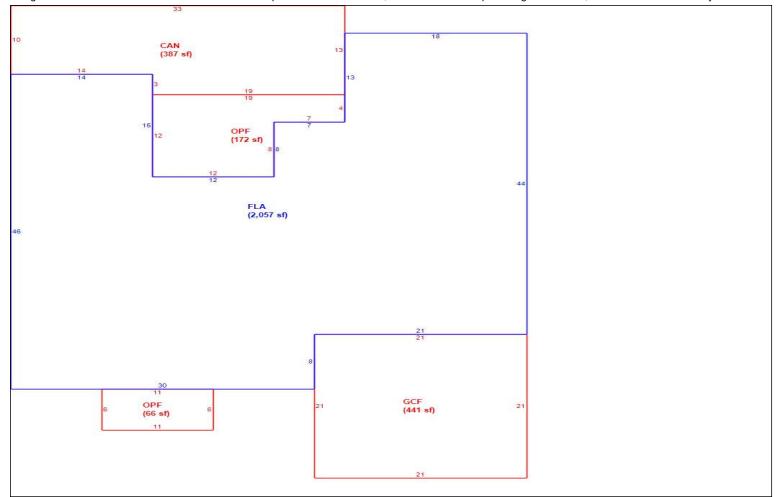

# LAKE COUNTY PROPERTY APPRAISER VAB APPEAL WORKSHEET RESIDENTIAL

| Do4:4: o. o. #      | 1                 | 0004 4444     |                  | A 14 4 - 17 . | 2040742          | Damaali                               | D. 00 00 05 040    |               |  |
|---------------------|-------------------|---------------|------------------|---------------|------------------|---------------------------------------|--------------------|---------------|--|
| Petition #          |                   | 2024-1111     |                  | Alternate Ke  |                  | Parcel I                              |                    |               |  |
| Petitioner Name     | Ryan, LL          | C c/o Rober   | •                | Property      | 107 BLACKS       | TONE CREE                             | Check if Mul       | tiple Parcels |  |
| The Petitioner is:  | Taxpayer of Rec   | cord 🗸 Tax    | payer's agent    | Address       |                  | RD                                    |                    |               |  |
| Other, Explain:     |                   |               |                  | Addicas       | GRO\             | /ELAND                                |                    |               |  |
| Owner Name          | SFR JV-2 20       | 22-1 BORR     | OWERLIC          | Value from    | Value before     | Board Actio                           | an l               |               |  |
| Owner Hame          | 011(01-220        | ZZ-1 BORR     | OWERCEE          | TRIM Notice   |                  | ed by Prop App                        | i value aller b    | oard Action   |  |
| 4 leat Value ====   |                   |               |                  |               |                  | , , , , , , , , , , , , , , , , , , , |                    |               |  |
| 1. Just Value, red  |                   | 4.6 1.        |                  | \$ 332,14     |                  | 332,14                                |                    |               |  |
| 2. Assessed or cl   |                   |               | cable            | \$ 332,14     | 10 \$            | 332,14                                | .0                 |               |  |
| 3. Exempt value,    |                   | 16            |                  | \$            | -                |                                       |                    |               |  |
| 4. Taxable Value,   | *required         |               |                  | \$ 332,14     | 10   \$          | 332,14                                | .0                 |               |  |
| *All values entered | d should be count | ty taxable va | lues, School and | other taxing  | authority values | may differ.                           |                    |               |  |
| Loot Colo Doto      | 0.100.100.00      |               |                  |               | Arm's Longth     | Distressed                            | Pook 5000 D        | 0440          |  |
| Last Sale Date      | 3/23/2022         | Pric          | ce: \$1          | 00            | Arm's Length     | Distressed                            | Book <u>5936</u> P | age           |  |
| ITEM                | Subje             | ct            | Compara          | ble #1        | Compara          | ble #2                                | Compara            | ble #3        |  |
| AK#                 | 38487             |               | 38486            |               | 38486            |                                       | 38487              |               |  |
|                     | 107 BLACKSTO      |               |                  |               | 116 BLACKSTO     |                                       | 111 BLACKSTO       |               |  |
| Address             | RD                |               | RD               |               | RD               |                                       | RD                 |               |  |
| Proximity           |                   |               | 400 FE           |               | 200 FE           | FT                                    | 130 FE             | FT            |  |
| Sales Price         |                   |               |                  | 00            | \$389,9          |                                       | \$390,000          |               |  |
| Cost of Sale        |                   |               | -15%             |               | -15%             |                                       | -15%               |               |  |
| Time Adjust         |                   |               | 2.80             |               | 2.00             |                                       | 0.409              |               |  |
| Adjusted Sale       |                   |               | \$324,8          |               | \$339,2          |                                       | \$333,0            |               |  |
| \$/SF FLA           | \$161.47 p        | er SE         | \$172.71         |               | \$180.24         |                                       | \$164.31 p         |               |  |
| Sale Date           | φ101.47 β         | ,CI OI        | 5/26/20          |               | 7/24/20          |                                       | 11/14/2            |               |  |
| Terms of Sale       |                   |               | ✓ Arm's Length   | Distressed    | ✓ Arm's Length   | Distressed                            | ✓ Arm's Length     | Distressed    |  |
| Torrito or outo     |                   |               |                  | <u></u>       | <u> </u>         |                                       | <u> </u>           | 1             |  |
| Value Adj.          | Description       | l .           | Description      | Adjustment    | Description      | Adjustment                            | Description        | Adjustment    |  |
| Fla SF              | 2,057             |               | 1,881            | 11440         | 1,882            | 11375                                 | 2,027              | 1950          |  |
| Year Built          | 2014              |               | 2014             | 11110         | 2014             | 11070                                 | 2014               | 1000          |  |
| Constr. Type        | BLK/STUCCO        |               | BLK/STUCCO       |               | BLK/STUCCO       |                                       | BLK/STUCCO         |               |  |
| Condition           | GOOD              |               | GOOD             |               | GOOD             |                                       | GOOD               |               |  |
| Baths               | 3.0               |               | 2.1              | 5000          | 2.0              | 7500                                  | 3.0                |               |  |
| Garage/Carport      | GARAGE            |               | GARAGE           | 0000          | GARAGE           | 7.000                                 | GARAGE             | -10000        |  |
| Porches             | OPF/OPF           |               | OPF/OPF          |               | OPF/OPF          |                                       | OPF/OPF            | 10000         |  |
| Pool                | N                 |               | N N              | 0             | N                | 0                                     | N                  | 0             |  |
| Fireplace           | 0                 |               | 0                | 0             | 0                | 0                                     | 0                  | 0             |  |
| AC                  | Central           |               | Central          | 0             | Central          | 0                                     | Central            | 0             |  |
| Other Adds          | PAT               |               | NONE             | 2000          | NONE             | 2000                                  | NONE               | 2000          |  |
| Site Size           | .21 AC            |               | .21 AC           | 2000          | .20 AC           | 2000                                  | .21 AC             | 2000          |  |
| Location            | RESIDENTIAL       |               | RESIDENTIAL      |               | RESIDENTIAL      |                                       | RESIDENTIAL        |               |  |
|                     |                   |               |                  |               |                  | <u> </u>                              |                    |               |  |
| View                | RESIDENTIAL       |               | RESIDENTIAL      |               | RESIDENTIAL      |                                       | RESIDENTIAL        |               |  |
|                     |                   |               | Net Adj. 5.7%    | 18440         | Net Adj. 6.2%    | 20875                                 | -Net Adj. 1.8%     | -6050         |  |
|                     |                   |               | Gross Adj. 5.7%  | 18440         | Gross Adj. 6.2%  | 20875                                 | Gross Adj. 4.2%    | 13950         |  |
|                     | Market Value      | \$332,140     | Adj Market Value | \$343,300     | Adj Market Value | \$360,088                             | Adj Market Value   | \$327,010     |  |

Sketch Bldg of 1 270,247 Deprec Bldg Value 262,140 Multi Story 0 1 Sec 1 Replacement Cost

|            | Building S                         | Sub Areas  |            |       | Building Valuation | Construction Detail |               |      |             |    |
|------------|------------------------------------|------------|------------|-------|--------------------|---------------------|---------------|------|-------------|----|
| Code       | Description                        | Living Are | Gross Are  |       | Year Built         | 2014                | Imp Type      | R1   | Bedrooms    | 5  |
| FLA        | FINISHED LIVING AREA               | 2,057      | 2,057      | 2057  | Effective Area     | 2057                |               |      | E. II D. H. |    |
| GAR        | GARAGE FINISH                      | 0          | 441        | 0     | Base Rate          | 107.79              | No Stories    | 1.00 | Full Baths  | 3  |
| OPF<br>PAT | OPEN PORCH FINISHE PATIO UNCOVERED | 0          | 238<br>387 | 0     | Building RCN       | 270,247             | Quality Grade | 670  | Half Baths  | 0  |
| FAI        | FATIO UNCOVERED                    | 0          | 307        | U     | Condition          | EX                  | Wall Type     | 03   | Heat Type   | 6  |
|            |                                    |            |            |       | % Good             | 97.00               | Wan Type      | 03   | ricat Type  | ١  |
|            |                                    |            |            |       | Functional Obsol   | 0                   | Foundation    | 3    | Fireplaces  | 0  |
|            | TOTALS                             | 2,057      | 3,123      | 2,057 | Building RCNLD     | 262,140             | Roof Cover    | 3    | Type AC     | 03 |