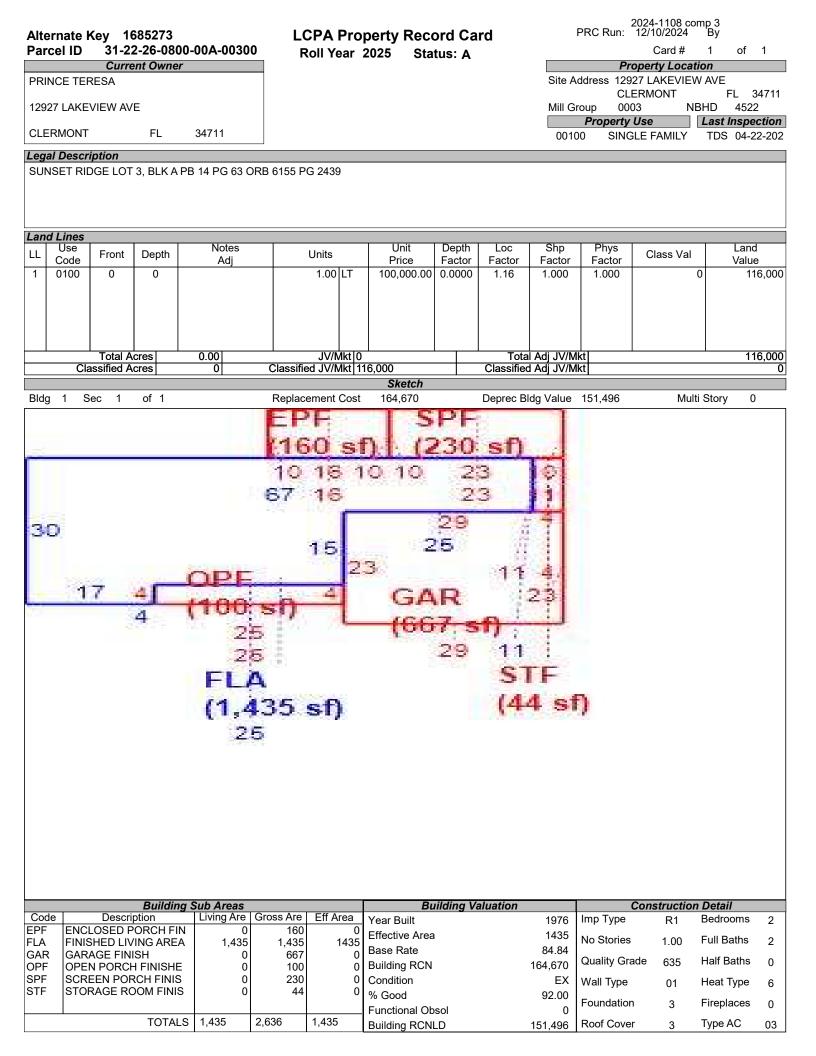

# LAKE COUNTY PROPERTY APPRAISER VAB APPEAL WORKSHEET RESIDENTIAL

|                     |                         |                | RES               | IDENTIA             | L                    |                    |                            |                |
|---------------------|-------------------------|----------------|-------------------|---------------------|----------------------|--------------------|----------------------------|----------------|
| Petition #          | ŧ                       | 2024-1108      |                   | Alternate K         | ey: <b>1789761</b>   | Parcel I           | D: 19-22-26-010            | 0-000-00100    |
| Petitioner Name     | Rober                   | t Peyton, Rya  | an LLC            | Droporty            | 767 6                |                    | Check if Mu                | ltiple Parcels |
| The Petitioner is:  | Taxpayer of Re          | ecord 🗌 Tax    | payer's agent     | Property<br>Address |                      | EAST AVE<br>ERMONT |                            |                |
| Other, Explain:     |                         |                |                   | Address             |                      |                    |                            |                |
| Owner Name          | e RP                    | HOMES 3 L      | LC                | Value from          | Value befo           | re Board Actio     | <sup>n</sup> Value after E |                |
|                     |                         |                |                   | TRIM Notic          | e Value prese        | nted by Prop Appr  |                            |                |
| 1. Just Value, red  | quired                  |                |                   | \$ 321,6            | 59 \$                | 321,65             | 9                          |                |
| 2. Assessed or c    | lassified use va        | lue, *if appli | icable            | \$ 266,1            | 10 \$                | 266,11             | 0                          |                |
| 3. Exempt value,    | *enter "0" if no        | ne             |                   | \$                  | -                    |                    |                            |                |
| 4. Taxable Value,   |                         |                |                   | \$ 266,1            |                      | 266,11             | 0                          |                |
| *All values entered | d should be cour        | nty taxable va | alues, School and | d other taxing      | authority values     | s may differ.      |                            |                |
| Last Sale Date      |                         | Prie           | ce:               |                     | Arm's Length         | Distressed         | BookF                      | 'age           |
| ITEM                | Subj                    |                | Compara           |                     | Compar               |                    | Compara                    | ble #3         |
| AK#                 | 17897                   | -              | 1714              |                     | 3434                 | -                  | 16852                      |                |
| Address             | 757 EAS<br>CLERM        |                | 293 LIND<br>CLERM |                     | 590 E MINNE<br>CLERM |                    | 12927 LAKE\<br>CLERM       |                |
| Proximity           |                         |                |                   |                     |                      |                    |                            |                |
| Sales Price         |                         |                | \$375,0           |                     | \$385,               |                    | \$382,5                    |                |
| Cost of Sale        |                         |                | -159              |                     | -15                  |                    | -15%                       |                |
| Time Adjust         |                         |                | 0.00              |                     | 0.40                 |                    | 2.80                       |                |
| Adjusted Sale       | <b>A</b> 040 <b>7</b> 4 |                | \$318,7           |                     | \$328,               |                    | \$335,8                    |                |
| \$/SF FLA           | \$212.74                | per SF         | \$193.06          |                     | \$204.60             |                    | \$234.03                   |                |
| Sale Date           |                         |                | 12/18/2           |                     | 11/21/               |                    | 5/30/2                     | _              |
| Terms of Sale       |                         |                | ✓ Arm's Length    | Distressed          | ✓ Arm's Length       | Distressed         | ✓ Arm's Length             | Distressed     |
| Value Adj.          | Description             |                | Description       | Adjustment          | Description          | Adjustment         | Description                | Adjustmen      |
| Fla SF              | 1,512                   |                | 1,651             | -6950               | 1,607                | -4750              | 1,435                      | 3850           |
| Year Built          | 1956                    |                | 1951              | 0                   | 1998                 | 0                  | 1976                       | 0              |
| Constr. Type        | Wood                    |                | BLK/Stucco        | -15000              | Blk/Stucco           | -10000             | Wood                       | 0              |
| Condition           | Good                    |                | Good              | 0                   | Good                 | 0                  | Good                       | 0              |
| Baths               | 1.0                     |                | 1.0               | 0                   | 2.0                  | -10000             | 2.0                        | -10000         |
| Garage/Carport      | N                       |                | N                 | 0                   | Y                    | -20000             | Y                          | -20000         |
| Porches             | Y                       |                | Open/Screened     | d -5000             | Open/Screene         | d                  | Opn/Scrn/Enclo             | -10000         |
| Pool                | N                       |                | N                 | 0                   | N                    | 0                  | Y                          | -20000         |
| Fireplace           | 0                       |                | 1                 | -2500               | 0                    | 0                  | 0                          | 0              |
| AC                  | Central                 |                | Central           | 0                   | Central              | 0                  | Central                    | 0              |
| Other Adds          | None                    |                | None              |                     | None                 |                    | None                       |                |
| Site Size           | Lot                     |                | Lot               |                     | Lot                  |                    | Lot                        |                |
| Location            | City                    |                | City              |                     | City                 |                    | City                       |                |
| View                | House                   |                | House             |                     | House                |                    | House                      |                |
|                     |                         |                | -Net Adj. 9.2%    | -29450              | -Net Adj. 13.6%      | -44750             | -Net Adj. 16.7%            | -56150         |
|                     |                         |                | Gross Adj. 9.2%   | 29450               | Gross Adj. 13.6%     | <sup>6</sup> 44750 | Gross Adj. 19.0%           | 63850          |
| Adj. Sales Price    | Market Value            | \$321,659      | Adj Market Value  | \$289,300           | Adj Market Value     | \$284,040          | Adj Market Value           | \$279,685      |
|                     | Value per SF            | 212.74         |                   |                     |                      |                    |                            |                |
|                     |                         |                |                   |                     |                      |                    |                            |                |