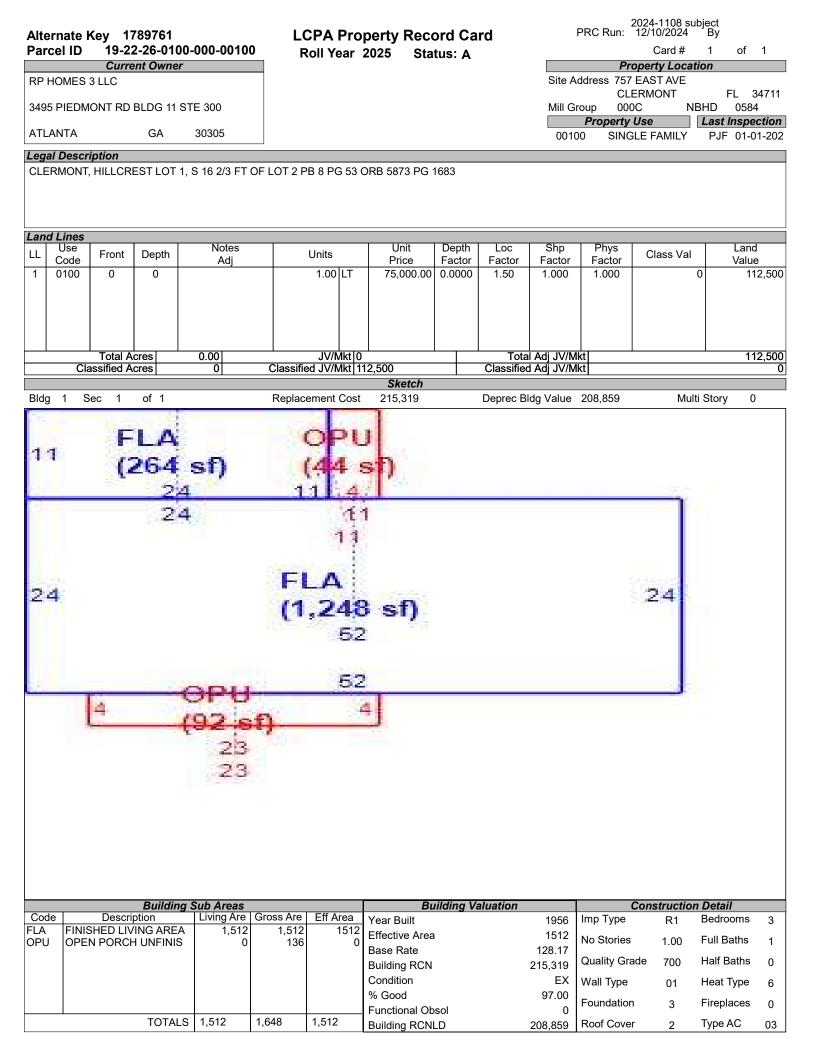

# LAKE COUNTY PROPERTY APPRAISER VAB APPEAL WORKSHEET RESIDENTIAL

|                     |                         |                | RES               | IDENTIA             | L                    |                    |                            |                |
|---------------------|-------------------------|----------------|-------------------|---------------------|----------------------|--------------------|----------------------------|----------------|
| Petition #          | ŧ                       | 2024-1108      |                   | Alternate K         | ey: <b>1789761</b>   | Parcel I           | D: 19-22-26-010            | 0-000-00100    |
| Petitioner Name     | Rober                   | t Peyton, Rya  | an LLC            | Droporty            | 767 6                |                    | Check if Mu                | ltiple Parcels |
| The Petitioner is:  | Taxpayer of Re          | ecord 🗌 Tax    | payer's agent     | Property<br>Address |                      | EAST AVE<br>ERMONT |                            |                |
| Other, Explain:     |                         |                |                   | Address             |                      |                    |                            |                |
| Owner Name          | e RP                    | HOMES 3 L      | LC                | Value from          | Value befo           | re Board Actio     | <sup>n</sup> Value after E |                |
|                     |                         |                |                   | TRIM Notic          | e Value prese        | nted by Prop Appr  |                            |                |
| 1. Just Value, red  | quired                  |                |                   | \$ 321,6            | 59 \$                | 321,65             | 9                          |                |
| 2. Assessed or c    | lassified use va        | lue, *if appli | icable            | \$ 266,1            | 10 \$                | 266,11             | 0                          |                |
| 3. Exempt value,    | *enter "0" if no        | ne             |                   | \$                  | -                    |                    |                            |                |
| 4. Taxable Value,   |                         |                |                   | \$ 266,1            |                      | 266,11             | 0                          |                |
| *All values entered | d should be cour        | nty taxable va | alues, School and | d other taxing      | authority values     | s may differ.      |                            |                |
| Last Sale Date      |                         | Prie           | ce:               |                     | Arm's Length         | Distressed         | BookF                      | 'age           |
| ITEM                | Subj                    |                | Compara           |                     | Compar               |                    | Compara                    | ble #3         |
| AK#                 | 17897                   | -              | 1714              |                     | 3434                 | -                  | 16852                      |                |
| Address             | 757 EAS<br>CLERM        |                | 293 LIND<br>CLERM |                     | 590 E MINNE<br>CLERM |                    | 12927 LAKE\<br>CLERM       |                |
| Proximity           |                         |                |                   |                     |                      |                    |                            |                |
| Sales Price         |                         |                | \$375,0           |                     | \$385,               |                    | \$382,5                    |                |
| Cost of Sale        |                         |                | -159              |                     | -15                  |                    | -15%                       |                |
| Time Adjust         |                         |                | 0.00              |                     | 0.40                 |                    | 2.80                       |                |
| Adjusted Sale       | <b>A</b> 040 <b>7</b> 4 |                | \$318,7           |                     | \$328,               |                    | \$335,8                    |                |
| \$/SF FLA           | \$212.74                | per SF         | \$193.06          |                     | \$204.60             |                    | \$234.03                   |                |
| Sale Date           |                         |                | 12/18/2           |                     | 11/21/               |                    | 5/30/2                     | _              |
| Terms of Sale       |                         |                | ✓ Arm's Length    | Distressed          | ✓ Arm's Length       | Distressed         | ✓ Arm's Length             | Distressed     |
| Value Adj.          | Description             |                | Description       | Adjustment          | Description          | Adjustment         | Description                | Adjustmen      |
| Fla SF              | 1,512                   |                | 1,651             | -6950               | 1,607                | -4750              | 1,435                      | 3850           |
| Year Built          | 1956                    |                | 1951              | 0                   | 1998                 | 0                  | 1976                       | 0              |
| Constr. Type        | Wood                    |                | BLK/Stucco        | -15000              | Blk/Stucco           | -10000             | Wood                       | 0              |
| Condition           | Good                    |                | Good              | 0                   | Good                 | 0                  | Good                       | 0              |
| Baths               | 1.0                     |                | 1.0               | 0                   | 2.0                  | -10000             | 2.0                        | -10000         |
| Garage/Carport      | N                       |                | N                 | 0                   | Y                    | -20000             | Y                          | -20000         |
| Porches             | Y                       |                | Open/Screened     | d -5000             | Open/Screene         | d                  | Opn/Scrn/Enclo             | -10000         |
| Pool                | N                       |                | N                 | 0                   | N                    | 0                  | Y                          | -20000         |
| Fireplace           | 0                       |                | 1                 | -2500               | 0                    | 0                  | 0                          | 0              |
| AC                  | Central                 |                | Central           | 0                   | Central              | 0                  | Central                    | 0              |
| Other Adds          | None                    |                | None              |                     | None                 |                    | None                       |                |
| Site Size           | Lot                     |                | Lot               |                     | Lot                  |                    | Lot                        |                |
| Location            | City                    |                | City              |                     | City                 |                    | City                       |                |
| View                | House                   |                | House             |                     | House                |                    | House                      |                |
|                     |                         |                | -Net Adj. 9.2%    | -29450              | -Net Adj. 13.6%      | -44750             | -Net Adj. 16.7%            | -56150         |
|                     |                         |                | Gross Adj. 9.2%   | 29450               | Gross Adj. 13.6%     | <sup>6</sup> 44750 | Gross Adj. 19.0%           | 63850          |
| Adj. Sales Price    | Market Value            | \$321,659      | Adj Market Value  | \$289,300           | Adj Market Value     | \$284,040          | Adj Market Value           | \$279,685      |
|                     | Value per SF            | 212.74         |                   |                     |                      |                    |                            |                |
|                     |                         |                |                   |                     |                      |                    |                            |                |

2024-1108 subject PRC Run: 12/10/2024 By

Card # 1 of 1

| raicei       |                             |              | 100 000                                                                                                                                                                          |                    |                    | RU        |        | r 202   |                        |                      |              |                        |              | •          |            |
|--------------|-----------------------------|--------------|----------------------------------------------------------------------------------------------------------------------------------------------------------------------------------|--------------------|--------------------|-----------|--------|---------|------------------------|----------------------|--------------|------------------------|--------------|------------|------------|
|              |                             |              |                                                                                                                                                                                  |                    |                    | *Only     |        |         | laneous F<br>records a | reatures             | below        |                        |              |            |            |
| Code         |                             | Descrip      |                                                                                                                                                                                  |                    | Uni                | ts        | Туре   | U       | nit Price              | Year Blt             | Effect Y     |                        | %Good        | І Ар       | r Value    |
| UBU2         | UTILITY BLC                 | G UNF        | INISHED                                                                                                                                                                          |                    | 120                | 0.00      | S      | SF      | 6.25                   | 2009                 | 2009         | 750.0                  | 40.00        |            | 300        |
|              |                             |              |                                                                                                                                                                                  |                    |                    |           |        |         |                        |                      |              |                        |              |            |            |
|              |                             |              |                                                                                                                                                                                  |                    |                    |           |        |         |                        |                      |              |                        |              |            |            |
|              |                             |              |                                                                                                                                                                                  |                    |                    |           |        |         |                        |                      |              |                        |              |            |            |
|              |                             |              |                                                                                                                                                                                  |                    |                    |           |        |         |                        |                      |              |                        |              |            |            |
|              |                             |              |                                                                                                                                                                                  |                    |                    |           |        |         |                        |                      |              |                        |              |            |            |
|              |                             |              |                                                                                                                                                                                  |                    |                    |           |        |         |                        |                      |              |                        |              |            |            |
|              |                             |              |                                                                                                                                                                                  |                    |                    |           |        |         |                        |                      |              |                        |              |            |            |
|              |                             |              |                                                                                                                                                                                  |                    |                    |           |        |         |                        |                      |              |                        |              |            |            |
|              |                             |              |                                                                                                                                                                                  |                    |                    |           |        |         |                        |                      |              |                        |              |            |            |
|              |                             |              |                                                                                                                                                                                  |                    |                    | I         |        | Bui     | Iding Per              | mits                 |              |                        | 1            | 1          |            |
| Roll Yea     |                             | ID           | Issue Da                                                                                                                                                                         |                    | omp D              | î         | Am     | ount    | Туре                   |                      | Descri       |                        | Review D     |            | CO Date    |
| 2020         | 19-0269<br>SALE             |              | 03-06-20                                                                                                                                                                         |                    | 2-24-2(<br>2-24-2( |           |        |         | 1 0002<br>1 0099       | INT RENO F           |              | PE                     | 02-24-20     |            |            |
| 2020<br>2010 | 20090041                    | 3            | 04-20-20                                                                                                                                                                         |                    | 2-24-20<br>4-07-20 |           |        |         | 1 0003                 | SHED                 | .UE          |                        | 02-24-20     |            |            |
| 1997         | 6030641                     | Ĵ            | 03-01-19                                                                                                                                                                         |                    | 2-01-19            |           |        | 10,72   |                        | RESIDENTI            | AL ADDIT     | IONS                   |              |            |            |
|              |                             |              |                                                                                                                                                                                  |                    |                    |           |        |         |                        |                      |              |                        |              |            |            |
|              |                             |              |                                                                                                                                                                                  |                    |                    |           |        |         |                        |                      |              |                        |              |            |            |
|              |                             |              |                                                                                                                                                                                  |                    |                    |           |        |         |                        |                      |              |                        |              |            |            |
|              |                             |              |                                                                                                                                                                                  |                    |                    |           |        |         |                        |                      |              |                        |              |            |            |
|              |                             |              |                                                                                                                                                                                  |                    |                    |           |        |         |                        |                      |              |                        |              |            |            |
|              |                             |              |                                                                                                                                                                                  |                    |                    |           |        |         |                        |                      |              |                        |              |            |            |
|              |                             |              |                                                                                                                                                                                  | Sales II           | nforma             | ation     |        |         |                        | 1                    |              | Exe                    | mptions      |            |            |
| Instru       | ument No                    |              | <td>Sale D</td> <td></td> <td>Instr</td> <td>Q/U</td> <td></td> <td>Vac/Imp</td> <td>Sale Price</td> <td>Code</td> <td>Descriptio</td> <td>on</td> <td>Year</td> <td>Amount</td> | Sale D             |                    | Instr     | Q/U    |         | Vac/Imp                | Sale Price           | Code         | Descriptio             | on           | Year       | Amount     |
|              | 2004274                     | 5873         | 1683                                                                                                                                                                             | 12-28-2            |                    | WD        | Q      | 05      |                        | 1,377,00             |              |                        |              |            |            |
| 1            | 9095682<br>9073113          | 5331<br>5302 | 0504<br>1611                                                                                                                                                                     | 08-21-2<br>06-27-2 |                    | WD<br>QC  | Q<br>U | Q<br>U  |                        | 200,00               |              |                        |              |            |            |
|              | 9025029                     | 5245         | 0417                                                                                                                                                                             | 03-06-2            |                    | QC        | U      | Ŭ       | l i                    | 10                   |              |                        |              |            |            |
| 2019         | 9006859                     | 5225         | 0193                                                                                                                                                                             | 01-11-2            | 2019               | WD        | Q      | Q       | I I                    | 124,90               | 0            |                        |              |            |            |
|              |                             |              |                                                                                                                                                                                  |                    |                    |           |        |         |                        |                      |              |                        |              |            |            |
|              |                             |              |                                                                                                                                                                                  |                    |                    |           |        |         |                        |                      |              |                        | Total        |            | 0.00       |
|              |                             |              |                                                                                                                                                                                  |                    |                    |           |        | Va      | lue Sumn               | 19ru                 |              |                        |              |            |            |
|              |                             |              |                                                                                                                                                                                  |                    |                    |           |        |         |                        |                      |              |                        |              |            |            |
| Land Va      | alue Bldg                   | Value        | Misc                                                                                                                                                                             | Value              | Marke              | et Valu   | e De   | eferred | Amt A                  | ssd Value            | Cnty Ex A    | mt Co Tax Val          | Sch Tax      | Val Prev   | /ious Valu |
| 112,5        | 00 208                      | 8,859        | 3                                                                                                                                                                                | 00                 | 32                 | 1,659     |        | 28939   | )                      | 292720               | 0.00         | 292720                 | 32165        | 9 :        | 321,659    |
|              |                             |              |                                                                                                                                                                                  |                    |                    |           |        | P       | arcel Not              | es                   |              |                        |              |            |            |
| 88 NBHD      | CHANGED                     | FROM         | 3607                                                                                                                                                                             |                    |                    |           |        |         | arcer Not              | c3                   |              |                        |              |            |            |
|              | ARLES HAINE                 |              |                                                                                                                                                                                  | D 05259            | 0 DC               |           |        |         |                        |                      |              |                        |              |            |            |
|              | A/C NPA MB                  |              |                                                                                                                                                                                  |                    | 407                |           |        |         |                        |                      |              |                        |              |            |            |
|              | PA3 FROM SF<br>G FROM 350   |              |                                                                                                                                                                                  | 5 RS 042           | 497                |           |        |         |                        |                      |              |                        |              |            |            |
|              | FROM 100 FE                 |              |                                                                                                                                                                                  |                    |                    |           |        |         |                        |                      |              |                        |              |            |            |
|              |                             |              |                                                                                                                                                                                  |                    |                    |           |        |         |                        | FROM 400 L           | G 100603     |                        |              |            |            |
|              | 73 ORETA B I<br>ETA BRINSON |              |                                                                                                                                                                                  |                    |                    |           |        |         | R D I D 052            | 109                  |              |                        |              |            |            |
|              | ETURN TO SE                 |              |                                                                                                                                                                                  |                    |                    |           |        |         | EAST AVE               | 092309               |              |                        |              |            |            |
|              |                             |              |                                                                                                                                                                                  |                    |                    |           |        |         |                        | TR DTD 0521          | 09 TO CH     | IARLENE FULLARD        | LE REM D     | OROTH      | (          |
|              | AN AND SHAF                 |              |                                                                                                                                                                                  |                    |                    |           |        |         |                        | AS SUCC TT           |              |                        |              |            |            |
|              |                             |              |                                                                                                                                                                                  |                    |                    |           |        |         |                        |                      |              | TYPE FROM 1 HEA        | T SRC FRC    | OM 0 UBL   | J BASE     |
| YR FRO       | M 1997 UBU                  | WAS R        | EPLACE                                                                                                                                                                           | D SIZE F           | OR SIZ             | ZE CR/    | 4 0407 | 10      |                        |                      |              |                        |              |            |            |
|              | 43 CHARLEN                  |              |                                                                                                                                                                                  |                    |                    |           |        |         |                        | 000040               |              |                        |              |            |            |
|              | TEMPTED N                   |              |                                                                                                                                                                                  |                    |                    |           |        |         |                        | 083018<br>OINTS RACH | AELI BE      | RRY PR                 |              |            |            |
|              |                             |              |                                                                                                                                                                                  |                    |                    |           |        |         |                        |                      |              | YAN FULLARD AND        | JESSICA      | REAGAN     | LEAKE      |
|              |                             |              |                                                                                                                                                                                  |                    |                    |           | D SHA  | RON (   | DUGHTER                | SON TO GOI           | _D LABLE     | HOLDINGS LLC           |              |            |            |
|              | 3 GOLD LABE<br>7 DVA1 DANII |              |                                                                                                                                                                                  |                    |                    |           |        |         | D                      |                      |              |                        |              |            |            |
|              | JRTESY HX (                 |              |                                                                                                                                                                                  |                    | LEDS               | IU DA     |        |         | U.                     |                      |              |                        |              |            |            |
|              | 11 DANIEL E                 |              |                                                                                                                                                                                  |                    |                    |           |        |         |                        |                      |              |                        |              |            |            |
| ***Inf       | formation on                | this Pro     | perty Rec                                                                                                                                                                        | cord Card          | d is cor           | npiled    | and u  | sed bv  | the Lake (             | County Prope         | rty Apprai   | ser for the sole purp  | ose of ad v  | alorem p   | ropertv    |
| tax          | assessment a                | adminis      | tration in                                                                                                                                                                       | accordar           | nce wit            | h the F   | lorida | Const   | tution, Sta            | tutes, and Ad        | Iministrativ | e Code. The Lake       | County Pro   | perty App  | raiser     |
|              |                             |              |                                                                                                                                                                                  |                    |                    |           |        |         |                        |                      |              | ts use or interpretati |              |            |            |
| 0            | whership of th              | ie prope     | enty, and                                                                                                                                                                        | assumes            | s no lia           | Dility as | socia  | ied wit | n une use (            | or misuse. Se        | e me post    | ed Site Notice on o    | ur website f | or details | •          |
|              |                             |              |                                                                                                                                                                                  |                    |                    |           |        |         |                        |                      |              |                        |              |            |            |