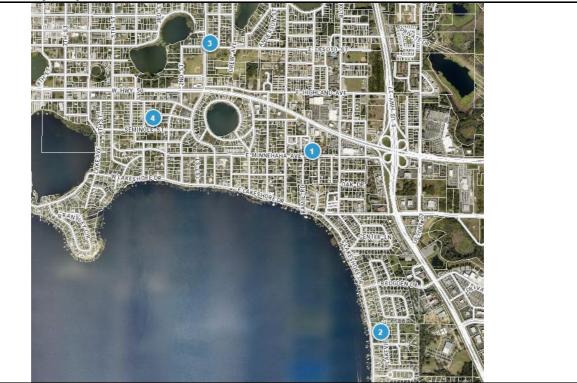

#### 2024-1108 Comp Map

| Bubble # | Comp #  | Alternate Key | Parcel Address                  | Distance from<br>Subject(mi.) |
|----------|---------|---------------|---------------------------------|-------------------------------|
| 1        | comp 2  | 3434145       | 590 E MINNEHAHA AVE<br>CLERMONT | 0                             |
| 2        | comp 3  | 1685273       | 12927 LAKEVIEW AVE<br>CLERMONT  | 0                             |
| 3        | subject | 1789761       | 757 EAST AVE<br>CLERMONT        | -                             |
| 4        | comp 1  | 1714877       | 293 LINDEN ST<br>CLERMONT       | 0                             |
| 5        |         |               |                                 |                               |
| 6        |         |               |                                 |                               |
| 7        |         |               |                                 |                               |
| 8        |         |               |                                 |                               |
|          |         |               |                                 |                               |