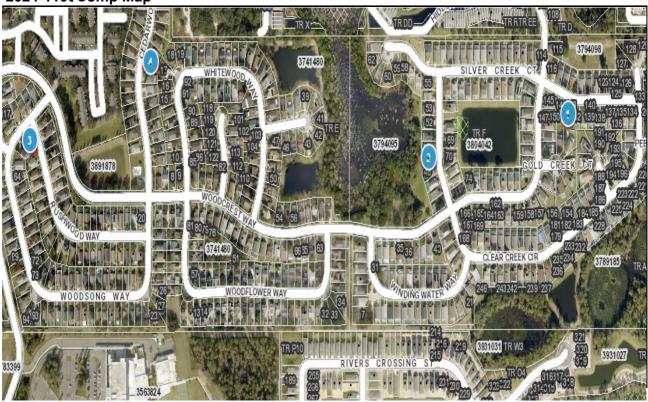

ing a -15% 1st & 8th criteria adjustment factor to a Market Value indication, a Just Value/Market Value ratio of 76.5% to 93.5% falls within the acceptable range.

Adj. Sales Price

Value per SF

160.14

- 1. Describe Subject
- 2. Describe Comps
- 3. Describe Range of Values
- 4. Describe Petitioner's Comps

Based upon the facts presented herein, it is the Property Appraiser's opinion that the Market Value placed upon this property is considered to be fair and just as of January 1st. The Income, Market, and Cost approaches to value have been considered in the assessment of this property and are an integral part of the Property Appraiser CAMA. All factors considered as per F.S. s.193.011 and approved mass appraisal standards.

DEPUTY: Mohamed Shariff DATE 11/20/2024

## 2024-110€ Comp Map



| Bubble # | Comp #  | Alternate Key | Parcel Address        | Distance from<br>Subject(mi.) |
|----------|---------|---------------|-----------------------|-------------------------------|
| 1        | comp 2  | 3782478       | 1135 CLEAR CREEK CIR  |                               |
| •        | comp 2  | 0.020         | CLERMONT              | same sub                      |
| 2        | comp 2  | 3783263       | 17512 SILVER CREEK CT |                               |
| _        | comp 3  | 3/03203       | CLERMONT              | same sub                      |
|          |         | 2704202       | 847 WOODSONG WAY      |                               |
| 3        | subject | 3784383       | CLERMONT              |                               |
|          | _       | 0705550       |