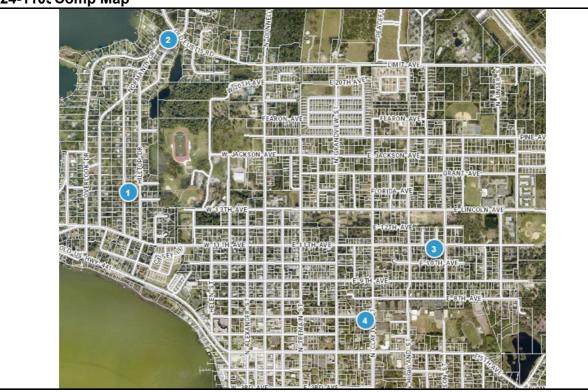

DEPUTY: Chris Jensen DATE 11/21/2024

2024-1105 Comp Map

| Bubble # | Comp#   | Alternate Key | Parcel Address                  | Distance from Subject(mi.) |
|----------|---------|---------------|---------------------------------|----------------------------|
| 1        | Comp 1  | 1667551       | 1324 CRESTVIEW DR<br>MOUNT DORA | 0.95                       |
| 2        | Comp 2  | 1767148       | 2314 OVERLOOK DR<br>MOUNT DORA  | 1.2                        |
| 3        | Comp 3  | 1476241       | 1016 E 11TH AVE<br>MOUNT DORA   | 0.35                       |
| 4        | Subject | 1666180       | 620 E 7TH AVE<br>MOUNT DORA     | -                          |
| 5        |         |               |                                 |                            |
| 6        |         |               |                                 |                            |
| 7        |         |               |                                 |                            |
| 8        |         |               |                                 |                            |
|          | _       |               |                                 |                            |