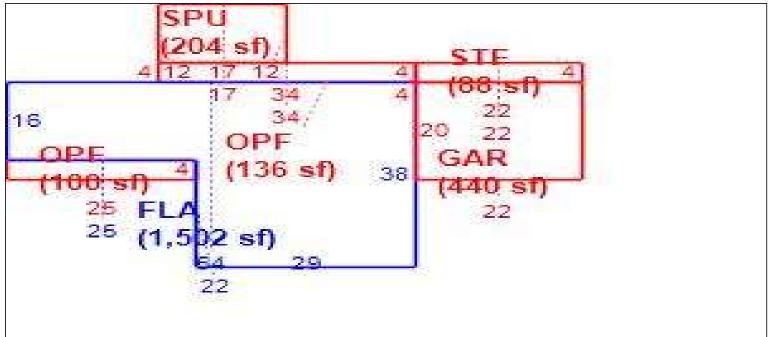

Bldg 1 Sec 1 of 1 218,227 Deprec Bldg Value 211,680 Multi Story 0 Replacement Cost FLA (1,354 sf) OPF (20 sf)

|      | Building S           | Sub Areas  |           |          | Building Valuati | Construction Detail |               |      |             |    |
|------|----------------------|------------|-----------|----------|------------------|---------------------|---------------|------|-------------|----|
| Code | Description          | Living Are | Gross Are | Eff Area | Year Built       | 1954                | Imp Type      | R1   | Bedrooms    | 2  |
| FLA  | FINISHED LIVING AREA | 1,354      | ,         | 1354     | Effective Area   | 1354                | No Stories    | 4.00 | Full Baths  |    |
| OPF  | OPEN PORCH FINISHE   | 0          | 20        | 0        | Base Rate        | 145.30              | NO Stories    | 1.00 | Full Datils | 1  |
|      |                      |            |           |          | Building RCN     | 218,227             | Quality Grade | 725  | Half Baths  | 0  |
|      |                      |            |           |          | Condition        | EX                  | Wall Type     | 02   | Heat Type   | 6  |
|      |                      |            |           |          | % Good           | 97.00               |               | 02   |             | •  |
|      |                      |            |           |          | Functional Obsol | 0                   | Foundation    | 2    | Fireplaces  | 0  |
|      | TOTALS               | 1,354      | 1,374     | 1,354    | Building RCNLD   | 211.680             | Roof Cover    | 3    | Type AC     | 03 |