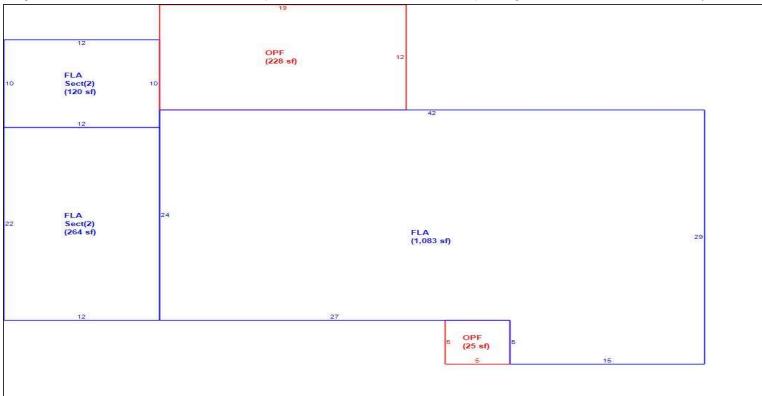

Sketch Bldg 1 1 of 1 Replacement Cost 232,172 Deprec Bldg Value 211,277 Multi Story 0 Sec SBF (60 sf)

FLA (1,388 sf) SPF (240 sf) OPF (30 sf) CPF (132 sf)

|            | Building S                               | Sub Areas  |              |           | Building Valua   | Construction Detail |               |      |            |    |
|------------|------------------------------------------|------------|--------------|-----------|------------------|---------------------|---------------|------|------------|----|
| Code       | Description                              | Living Are | Gross Are    | Eff Area  | Year Built       | 1955                | Imp Type      | R1   | Bedrooms   | 3  |
| CPF<br>FLA | CARPORT FINISHED<br>FINISHED LIVING AREA | 0<br>1,388 | 132<br>1,388 | 0<br>1388 | Effective Area   | 1388                | No Stories    | 1.00 | Full Baths | 2  |
| OPF        | OPEN PORCH FINISHE                       | 1,300      | 30           | 1300      | Base Rate        | 132.70              | 110 0101100   | 1.00 | r an Banio | 2  |
| SPF        | SCREEN PORCH FINIS                       |            | 240          | 0         | Building RCN     | 232,172             | Quality Grade | 695  | Half Baths | 1  |
| STF        | STORAGE ROOM FINIS                       | 0          | 60           | 0         | Condition        | EX                  | Wall Type     | 02   | Heat Type  | 6  |
|            |                                          |            |              |           | % Good           | 91.00               | "             | 0_   | ,,         |    |
|            |                                          |            |              |           | Functional Obsol | 0                   | Foundation    | 2    | Fireplaces | 0  |
|            | TOTALS                                   | 1,388      | 1,850        | 1,388     | Building RCNLD   | 211.277             | Roof Cover    | 3    | Type AC    | 03 |