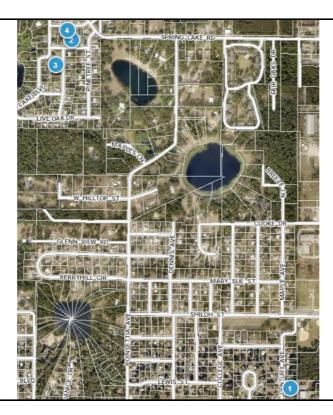

DEPUTY: Chris Jensen DATE 11/21/2024

2024-1100 Comp Map

| Bubble # | Comp#   | Alternate Key | Parcel Address   | Distance from Subject(mi.) |
|----------|---------|---------------|------------------|----------------------------|
| 1        | Comp 3  | 1431123       | 405 CENTURY AVE  |                            |
| •        | Comp 3  | 1431123       | FRUITLAND PARK   | 1.09                       |
| 2        | Comp 2  | 1503817       | 2049 VERA DOR DR |                            |
|          | Comp 2  | 1000011       | FRUITLAND PARK   | 0.08                       |
| 3        | Subject | 1503779       | 36139 HICKORY ST |                            |
|          | Subject | 1000770       | FRUITLAND PARK   | -                          |
| 4        | Comp 1  | 1733740       | 2044 MELANIE ST  |                            |
|          | Comp    | 1700740       | FRUITLAND PARK   | 0.1                        |
| 5        |         |               |                  |                            |
| 6        |         |               |                  |                            |
| 7        |         |               |                  |                            |
| 8        |         |               |                  |                            |
|          |         |               |                  |                            |