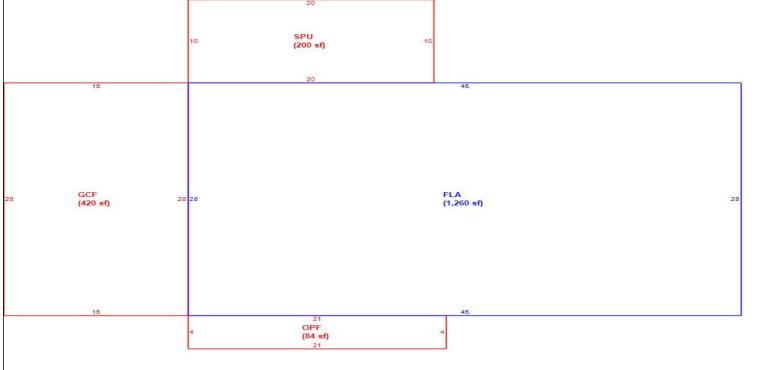

# LAKE COUNTY PROPERTY APPRAISER VAB APPEAL WORKSHEET RESIDENTIAL

| Petition #                                                                                                                                                                                        | <u> </u>                | 2024-1100                 |                            | Alternate K               | ey: <b>1503779</b>    | Parcel                              | D: 33-18-24-040         | 00-000-01000    |  |  |  |  |
|---------------------------------------------------------------------------------------------------------------------------------------------------------------------------------------------------|-------------------------|---------------------------|----------------------------|---------------------------|-----------------------|-------------------------------------|-------------------------|-----------------|--|--|--|--|
| Petitioner Name The Petitioner is: Other, Explain:                                                                                                                                                | Ryan, LLo               | C C/O Robei<br>cord 🗸 Tax | rt Peyton<br>payer's agent | Property<br>Address       |                       | IICKORY ST<br>AND PARK              | Check if Mu             | ultiple Parcels |  |  |  |  |
| Owner Name                                                                                                                                                                                        | Star B                  | orrower SF                | R4 LP                      | Value from<br>TRIM Notice |                       | re Board Action<br>nted by Prop App | i value aπer i          | Board Action    |  |  |  |  |
| 1. Just Value, red                                                                                                                                                                                | quired                  |                           |                            | \$ 178,00                 | 03 \$                 | 178,00                              | )3                      |                 |  |  |  |  |
| 2. Assessed or c                                                                                                                                                                                  | lassified use val       | ue. *if appli             | cable                      | \$ 170,34                 | 40 \$                 | 170,34                              | 10                      |                 |  |  |  |  |
| 3. Exempt value,                                                                                                                                                                                  |                         |                           |                            | \$                        | -                     | -                                   |                         | -               |  |  |  |  |
| 4. Taxable Value,                                                                                                                                                                                 | , *required             |                           |                            | \$ 170,34                 | 40 \$                 | 170,34                              | 10                      |                 |  |  |  |  |
| *All values entered                                                                                                                                                                               | d should be coun        | ty taxable va             | lues, School and           | d other taxing            | authority values      | may differ.                         |                         |                 |  |  |  |  |
| *All values entered should be county taxable values, School and other taxing authority values may differ.  Last Sale Date 10/18/2021 Price: \$191,100  Arm's Length Distressed Book 5821 Page 120 |                         |                           |                            |                           |                       |                                     |                         |                 |  |  |  |  |
| ITEM                                                                                                                                                                                              | Subje                   | ct                        | Compara                    | able #1                   | Compar                | able #2                             | Compara                 | able #3         |  |  |  |  |
| AK#                                                                                                                                                                                               | 15037                   |                           | 1733                       |                           | 1503                  |                                     | 1431                    |                 |  |  |  |  |
| Address                                                                                                                                                                                           | 36139 HICK<br>FRUITLANI |                           | 2044 MEL/<br>FRUITLAN      |                           | 2049 VERA<br>FRUITLAN | _                                   | 405 CENTU<br>FRUITLAN   |                 |  |  |  |  |
| Proximity                                                                                                                                                                                         |                         |                           | 0.10 M                     | liles                     | 0.08 N                | /liles                              | 1.09 M                  | 1iles           |  |  |  |  |
| Sales Price                                                                                                                                                                                       |                         |                           | \$280,0                    | 000                       | \$204,                | 000                                 | \$210,000               |                 |  |  |  |  |
| Cost of Sale                                                                                                                                                                                      |                         |                           | -15                        | %                         | -15                   |                                     | -15                     | %               |  |  |  |  |
| Time Adjust                                                                                                                                                                                       |                         |                           | 0.00                       |                           | 2.00                  |                                     | 3.20                    |                 |  |  |  |  |
| Adjusted Sale                                                                                                                                                                                     |                         |                           | \$238,0                    |                           | \$177,                |                                     | \$185,2                 |                 |  |  |  |  |
| \$/SF FLA                                                                                                                                                                                         | \$161.23 p              | per SF                    | \$172.46                   |                           | \$147.41              | •                                   | \$147.00                |                 |  |  |  |  |
| Sale Date                                                                                                                                                                                         |                         |                           | 12/21/2                    |                           | 7/7/2  Arm's Length   |                                     | 4/13/2                  |                 |  |  |  |  |
| Terms of Sale                                                                                                                                                                                     |                         |                           | ✓ Arm's Length             | Arm's Length Distressed   |                       | Distressed                          | ✓ Arm's Length          | Distressed      |  |  |  |  |
|                                                                                                                                                                                                   |                         |                           |                            |                           |                       |                                     |                         |                 |  |  |  |  |
| Value Adj.                                                                                                                                                                                        | Description             |                           | Description                | Adjustment                | Description           | Adjustment                          | Description             | Adjustment      |  |  |  |  |
| Fla SF                                                                                                                                                                                            | 1,104                   |                           | 1,380                      | -13800                    | 1,204                 | -5000                               | 1,260                   | -7800           |  |  |  |  |
| Year Built                                                                                                                                                                                        | 1978                    |                           | 1974                       | 0                         | 1978                  | 0                                   | 1978                    | 0               |  |  |  |  |
| Constr. Type                                                                                                                                                                                      | Block/Stucco            |                           | Block                      | -20000                    | Block/Stucco          | 0                                   | Block/Stucco            | 0               |  |  |  |  |
| Condition                                                                                                                                                                                         | VG                      |                           | VG                         | 0                         | VG                    | 0                                   | VG                      | 0               |  |  |  |  |
| Baths                                                                                                                                                                                             | 2.0                     |                           | 2.0                        | 0                         | 2.0                   | 0                                   | 2.0                     | 15000           |  |  |  |  |
| Garage/Carport Porches                                                                                                                                                                            | Garage<br>OPF           |                           | Garage<br>OPF SPF          | -25000                    | Garage<br>OPF         | 0                                   | 1 car Garage<br>OPF SPU | 15000<br>-15000 |  |  |  |  |
| Pool                                                                                                                                                                                              | N N                     |                           | N N                        | 0                         | N N                   | 0                                   | N                       | 0               |  |  |  |  |
| Fireplace                                                                                                                                                                                         | 0                       |                           | 0                          | 0                         | 0                     | 0                                   | 0                       | 0               |  |  |  |  |
| AC                                                                                                                                                                                                | Central                 |                           | Central                    | 0                         | Central               | 0                                   | Central                 | 0               |  |  |  |  |
| Other Adds                                                                                                                                                                                        | PAT                     |                           | -                          | 1000                      | PAT STF               | -500                                | -                       | 1000            |  |  |  |  |
| Site Size                                                                                                                                                                                         | Lot                     |                           | Lot                        | 0                         | Lot                   | 0                                   | Lot                     | 0               |  |  |  |  |
| Location                                                                                                                                                                                          | Neighborhood            |                           | Neighborhood               | 0                         | Neighborhood          | 0                                   | Neighborhood            | 0               |  |  |  |  |
| View                                                                                                                                                                                              | House                   |                           | House                      | 0                         | House                 | 0                                   | House                   | 0               |  |  |  |  |
|                                                                                                                                                                                                   |                         |                           | -Net Adj. 24.3%            | -57800                    | -Net Adj. 3.1%        | -5500                               | -Net Adj. 3.7%          | -6800           |  |  |  |  |
|                                                                                                                                                                                                   |                         |                           | Gross Adj. 25.1%           | 59800                     | Gross Adj. 3.1%       | Gross Adj. 3.1% 5500                |                         | 38800           |  |  |  |  |
| Adj. Sales Price                                                                                                                                                                                  | Market Value            | \$178,003                 | Adj Market Value           | \$180,200                 | Adj Market Value      | \$171,980                           | Adj Market Value        | \$178,420       |  |  |  |  |
| ,,                                                                                                                                                                                                | L \ / = l = . = = . C C | 404 00                    |                            |                           | 1                     |                                     | i l                     |                 |  |  |  |  |