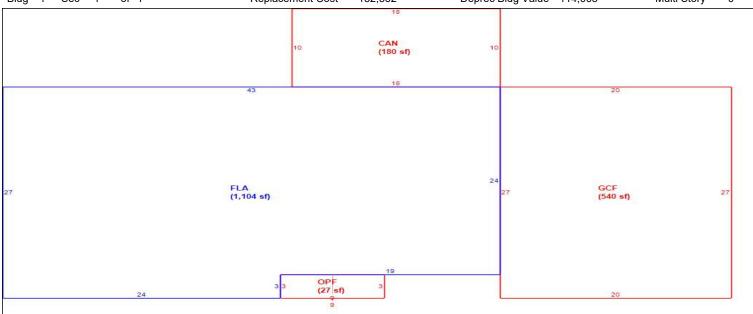

|      | Building S                         | Sub Areas  |           |          | Building Valuatior | )       | Cons          | structio | n Detail     |     |
|------|------------------------------------|------------|-----------|----------|--------------------|---------|---------------|----------|--------------|-----|
| Code | Description                        | Living Are | Gross Are | Eff Area | Year Built         | 1978    | Imp Type      | R1       | Bedrooms     | 3   |
|      | FINISHED LIVING AREA               | 1,104      | , -       | 1104     | Effective Area     | 1104    | No Stories    | 4.00     | Full Baths   | 2   |
| -    | GARAGE FINISH                      | 0          | 540       | 0        | Base Rate          | 90.39   | INO Stories   | 1.00     | Full Dati is | 2   |
| -    | OPEN PORCH FINISHE PATIO UNCOVERED | 0          | 27<br>180 | 0        | Building RCN       | 132,562 | Quality Grade | 635      | Half Baths   | 0   |
|      |                                    |            |           |          | Condition          | VG      | Wall Type     | 03       | Heat Type    | 6   |
|      |                                    |            |           |          | % Good             | 86.00   |               | 00       | ,,           | ١ . |
|      |                                    |            |           |          | Functional Obsol   | 0       | Foundation    | 3        | Fireplaces   | 0   |
|      | TOTALS                             | 1,104      | 1,851     | 1,104    | Building RCNLD     | 114,003 | Roof Cover    | 3        | Type AC      | 03  |