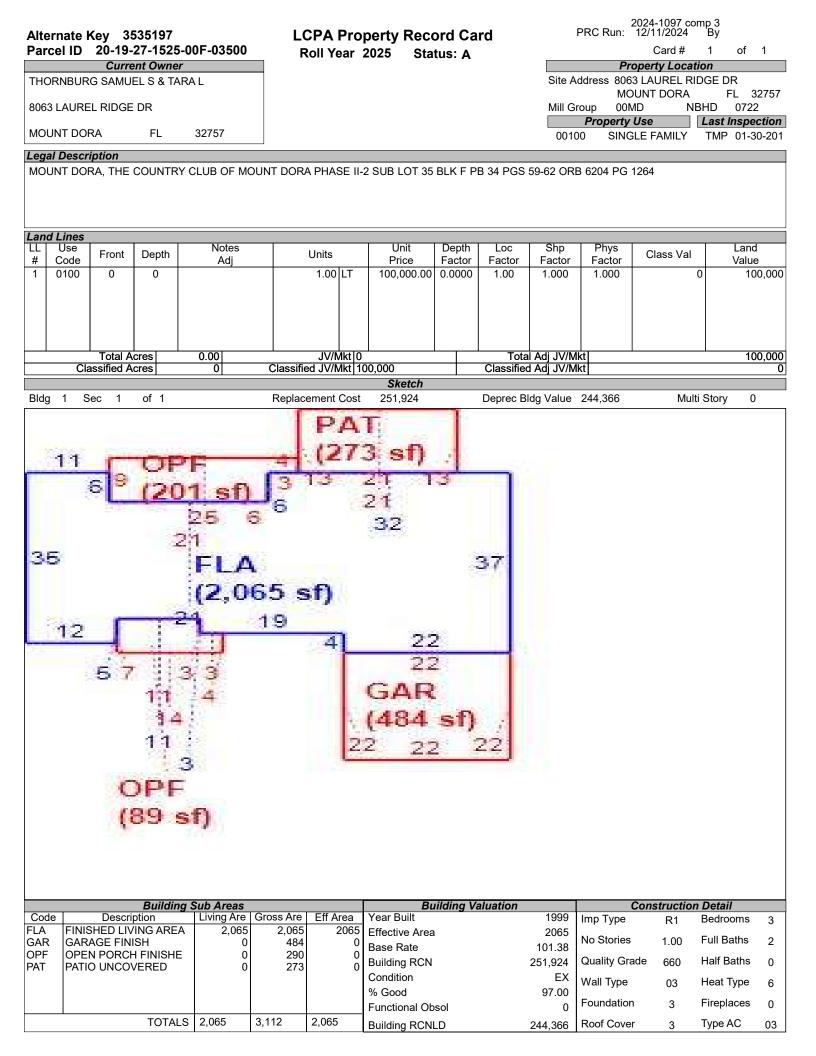

|                   |                  |                |         |                   |
| Land V       | /alue B                  | ldg Value | Misc                                                                           | Value    | Mark             | et Valu    | e De     | eferred        | Amt A                 | ssd Value                 | Cnty Ex Am        | t Co Tax Val     | Sch Tax V      | al Prev | rious Valu        |
|              |                          | -         |                                                                                |          |                  |            |          |                |                       |                           | -                 |                  |                |         |                   |



Alternate Key 3535197 Parcel ID 20-19-27-1525-00F-03500

#### LCPA Property Record Card Roll Year 2025 Status: A

2024-1097 comp 3 PRC Run: 12/11/2024 By

Card # 1 of 1

|                                                |               |             |            |        | cellaneous F |                         |              |            |             |           |  |  |  |
|------------------------------------------------|---------------|-------------|------------|--------|--------------|-------------------------|--------------|------------|-------------|-----------|--|--|--|
| *Only the first 10 records are reflected below |               |             |            |        |              |                         |              |            |             |           |  |  |  |
| Code