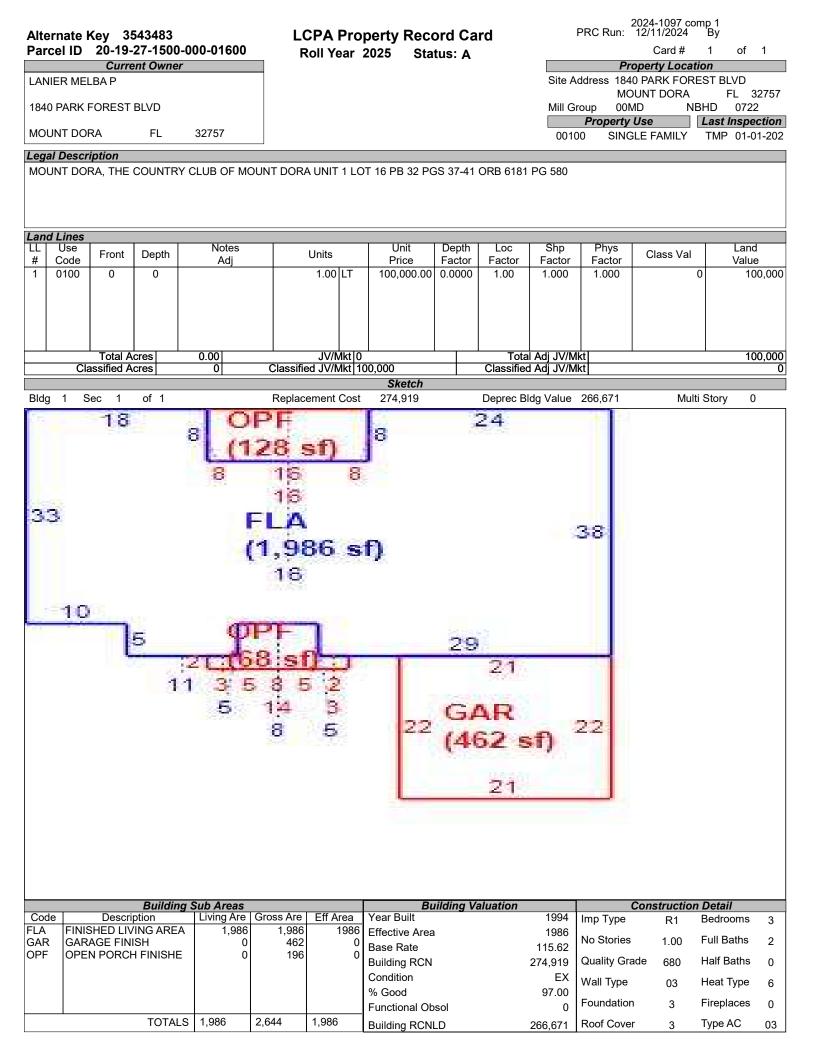

|             |                                  |        |       |  |      |  |
| Law d Malaza – Dida      |                              |                              |                                                      |                      |            |                    |             |                                  |        |       |  |      |  |

| Land Value | Bldg Value | Misc Value | Market Value | Deferred Amt | Assd Value | Cnty Ex Amt | Co Tax Val | Sch Tax Val | Previous Valu |
|------------|------------|------------|--------------|--------------|------------|-------------|------------|-------------|---------------|
| 100,000    | 260,147    | 0          | 360,147      | 0            | 360147     | 0.00        | 360147     | 360147      | 360,147       |



Alternate Key 3543483 Parcel ID 20-19-27-1500-000-01600

100,000

266,671

17,985

384,656

#### LCPA Property Record Card Roll Year 2025 Status: A

2024-1097 comp 1 PRC Run: 12/11/2024 By

Card # 1 of 1

| Code         Description         Units         Type         Unit Price         Year Bit         Effect Yr         RCN         %Good         Apr Value           POL5         SWIMMING POOL - RESIDENTIAL         160.00         SF         7.33         2014         2014         12000.00         85.00         10.200           PLD3         POOL/COOL DECK         SCREEN ENCLOSED STRUCTURE         1320.00         SF         7.33         2014         2014         7916.00         75.00         5,937           SEN2         SCREEN ENCLOSED STRUCTURE         1320.00         SF         3.50