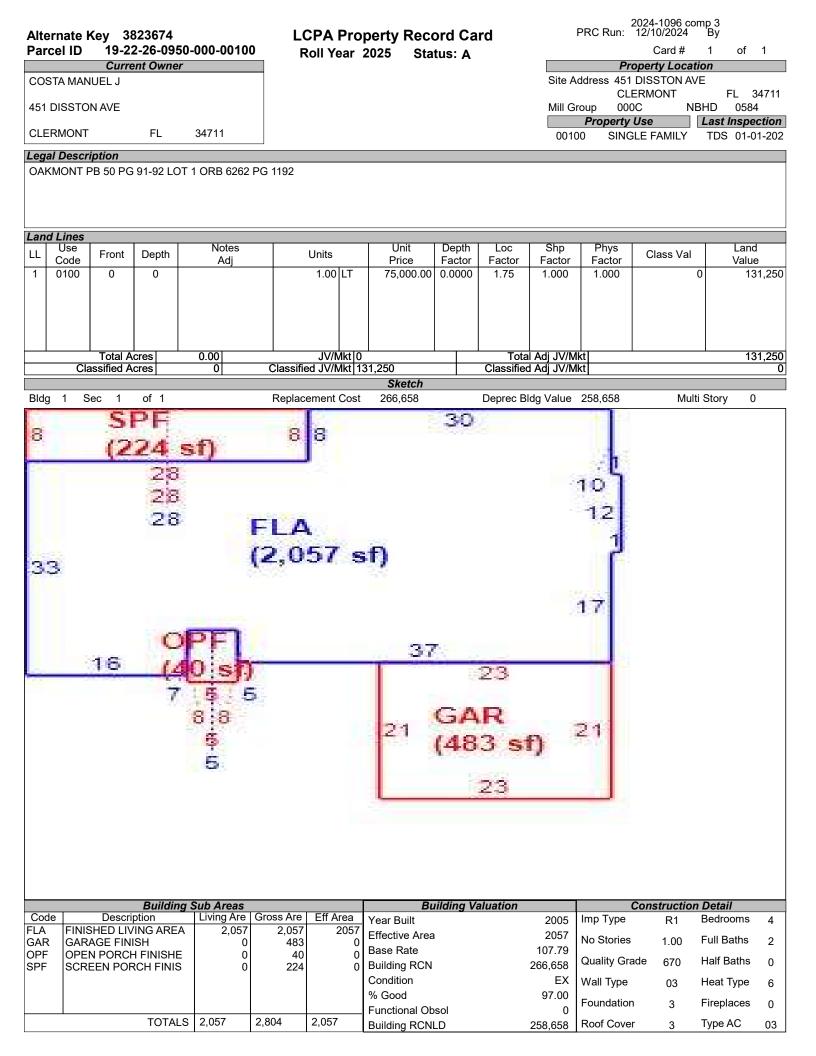

# LAKE COUNTY PROPERTY APPRAISER VAB APPEAL WORKSHEET RESIDENTIAL

|                                       |                      |                              | RES                     | SIDENTIA                 | L                   |                                      |                              |                |  |
|---------------------------------------|----------------------|------------------------------|-------------------------|--------------------------|---------------------|--------------------------------------|------------------------------|----------------|--|
| Petition #                            | E                    | 2024-1096                    |                         | Alternate K              | ey: <b>3817761</b>  | Parcel ID                            | : <b>19-22-26-04</b> 0       | 0-000-02300    |  |
| Petitioner Name<br>The Petitioner is: | Rober                | t Peyton, Rya<br>ecord 🗌 Tax | an LLC<br>payer's agent | Property<br>Address      |                     | ING LAKE DR<br>RMONT                 | Check if Mu                  | ltiple Parcels |  |
| Owner Name                            | SFR XII NM           | ORLANDO C                    | OWNER 1 LP              | Value from<br>TRIM Notic |                     | re Board Action<br>nted by Prop Appr | Value after E                | Board Action   |  |
| 1. Just Value, rec                    | quired               |                              |                         | \$ 354,6                 | 37 \$               | 354,637                              |                              |                |  |
| 2. Assessed or c                      | lassified use va     | alue, *if appli              | cable                   | \$ 298,4                 | 00 \$               | 298,400                              |                              |                |  |
| 3. Exempt value,                      | *enter "0" if no     | ne                           |                         | \$                       | -                   |                                      |                              |                |  |
| 4. Taxable Value,                     | *required            |                              |                         | \$ 298,4                 | 00 \$               | 298,400                              | )                            |                |  |
| *All values entered                   | -                    | nty taxable va               | lues, School an         | d other taxing           | authority values    | may differ.                          |                              |                |  |
| Last Sale Date                        |                      |                              | ce:                     |                          | Arm's Length        |                                      | ookF                         | age            |  |
| ITEM                                  | Subj                 | ect                          | Compar                  | able #1                  | Compar              | able #2                              | Compara                      | ble #3         |  |
| AK#                                   | 3817                 |                              | 3590                    |                          | 3816                |                                      | 38236                        |                |  |
| Address                               | 668 WINDING<br>CLERM |                              | 813 FORES<br>MINNE      |                          | 1328 LAURE<br>CLERM |                                      | 451 DISST<br>CLERM           |                |  |
| Proximity                             |                      |                              |                         |                          |                     |                                      |                              |                |  |
| Sales Price                           |                      |                              | \$375,                  |                          | \$440,              |                                      | \$485,0                      |                |  |
| Cost of Sale                          |                      |                              | -15                     |                          | -15                 |                                      | -15%                         |                |  |
| Time Adjust                           |                      |                              | 1.20                    |                          | 2.40                |                                      | 0.00                         |                |  |
| Adjusted Sale                         | <b>#</b> 400.00      | 05                           | \$323,                  |                          | \$384,              |                                      | \$412,250<br>\$200.41 per SF |                |  |
| \$/SF FLA                             | \$182.99             | per SF                       | \$175.39                |                          | \$188.97            |                                      |                              |                |  |
| Sale Date<br>Terms of Sale            |                      |                              | 9/11/2<br>Arm's Length  |                          | 6/3/2               |                                      | 12/22/2<br>Arm's Length      |                |  |
| Terms of Sale                         |                      |                              | Ann's Lengur            | Distressed               | Anna Lengur         | Distressed                           | Ann's Length                 | Distressed     |  |
| Value Adj.                            | Description          |                              | Description             | Adjustment               | Description         | Adjustment                           | Description                  | Adjustment     |  |
| Fla SF                                | 1,938                |                              | 1,843                   | 4750                     | 2,035               | -4850                                | 2,057                        | -5950          |  |
| Year Built                            | 2003                 |                              | 1995                    |                          | 2004                |                                      | 2005                         |                |  |
| Constr. Type                          | Blk/Stucco           |                              | Blk/Stucco              |                          | Blk/Stucco          |                                      | Blk/Stucco                   |                |  |
| Condition                             | Good                 |                              | Good                    |                          | Good                |                                      | Good                         |                |  |
| Baths                                 | 2.0                  |                              | 2.0                     |                          | 2.0                 |                                      | 2.0                          |                |  |
| Garage/Carport                        | Yes                  |                              | Yes                     |                          | Yes                 |                                      | Yes                          |                |  |
| Porches                               | Yes                  |                              | Yes                     |                          | Yes                 |                                      | Yes                          |                |  |
| Pool                                  | N                    |                              | N                       | 0                        | N                   | 0                                    | N                            | 0              |  |
| Fireplace                             | 0                    |                              | 0<br>Control            | 0                        | 0<br>Control        | 0                                    | 0                            | 0              |  |
| AC<br>Other Adde                      | Central              |                              | Central                 | 0                        | Central             | 0                                    | Central                      | 0              |  |
| Other Adds                            | None                 |                              | None                    |                          | None                | +                                    | None                         |                |  |
| Site Size                             | Lot                  |                              | Lot                     | +                        | Lot                 | + +                                  | Lot                          |                |  |
| Location                              | Sub                  |                              | Sub                     |                          | Sub                 | ++                                   | Sub                          | 50000          |  |
| View                                  |                      |                              | House                   |                          | House               |                                      | Water                        | -50000         |  |
|                                       |                      |                              | Net Adj. 1.5%           | 4750                     | -Net Adj. 1.3%      | -4850                                | -Net Adj. 13.6%              | -55950         |  |
|                                       |                      |                              | Gross Adj. 1.5%         | 4750                     | Gross Adj. 1.3%     |                                      | Gross Adj. 13.6%             | 55950          |  |
| Adj. Sales Price                      | Market Value         | \$354,637                    | Adj Market Value        | \$328,000                | Adj Market Value    | \$ <b>379,710</b> A                  | dj Market Value              | \$356,300      |  |
| -                                     | Value per SF         | 182.99                       |                         |                          |                     |                                      |                              |                |  |