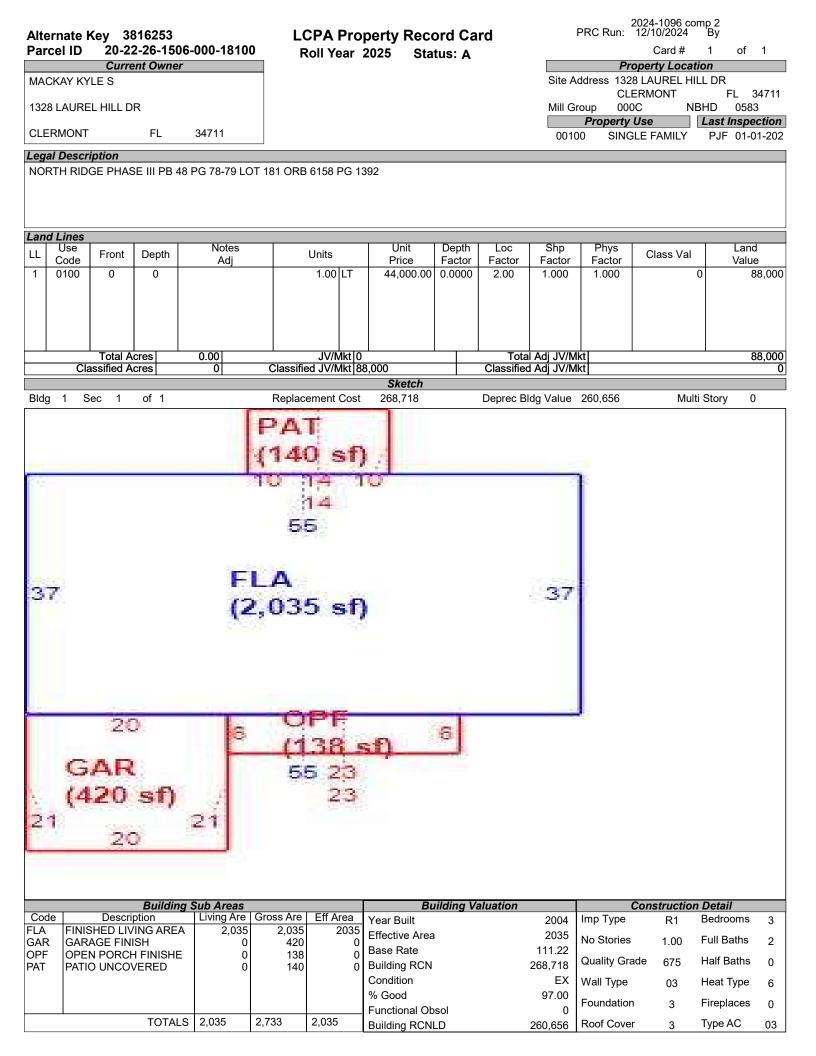

### LCPA Property Record Card Roll Year 2025 Status: A

2024-1096 comp 2 PRC Run: 12/10/2024 By

Card # 1 of 1

|      |             | *Oı   |      | scellaneous F<br>t 10 records a |          | below     |     |       |           |
|------|-------------|-------|------|---------------------------------|----------|-----------|-----|-------|-----------|
| Code | Description | Units | Туре | Unit Price                      | Year Blt | Effect Yr | RCN | %Good | Apr Value |
|      |             |       |      |                                 |          |           |     |       |           |
|      |             |       |      |                                 |          |           |     |       |           |
|      |             |       |      |                                 |          |           |     |       |           |
|      |             |       |      |                                 |          |           |     |       |           |
|      |             |       |      |                                 |          |           |     |       |           |
|      |             |       |      |                                 |          |           |     |       |           |
|      |             |       |      |                                 |          |           |     |       |           |
|      |             |       |      |                                 |          |           |     |       |           |
|      |             |       |      |                                 |          |           |     |       |           |
|      |             |       |      |                                 |          |           |     |       |           |
|      |             |       |      |                                 |          |           |     |       |           |
|      |             |       |      |                                 |          |           |     |       |           |

|           |          |      |          |          |       |       |     | Buil   | ding Peri | nits        |        |                |          |        |           |
|-----------|----------|------|----------|----------|-------|-------|-----|--------|-----------|-------------|--------|----------------|----------|--------|-----------|
| Roll Year | Permit   | ID   | Issue Da | ate Co   | mp D  | ate   | Am  | ount   | Туре      |             | Descri | otion          | Review D | Date C | CO Date   |
| 2005      | 20030709 | 43   | 02-23-20 | 04 07    | -13-2 | 004   |     | 113,03 |           | SFR FOR 200 | 5      |                |          |        |           |
| 2004      | 20030709 | 43   | 08-29-20 | 03   02  | -23-2 | 004   |     | 113,03 | 6 0000    | SFR         |        |                |          |        |           |
|           |          |      |          |          |       |       |     |        |           |             |        |                |          |        |           |
|           |          |      |          |          |       |       |     |        |           |             |        |                |          |        |           |
|           |          |      |          |          |       |       |     |        |           |             |        |                |          |        |           |
|           |          |      |          |          |       |       |     |        |           |             |        |                |          |        |           |
|           |          |      |          |          |       |       |     |        |           |             |        |                |          |        |           |
|           |          |      |          |          |       |       |     |        |           |             |        |                |          |        |           |
|           |          |      |          |          |       |       |     |        |           |             |        |                |          |        |           |
|           |          |      |          |          |       |       |     |        |           |             |        |                |          |        |           |
|           |          |      |          |          |       |       |     |        |           |             |        |                |          |        |           |
|           |          |      |          | Sales In | forma | ation |     |        | -         |             |        | Exer           | nptions  |        |           |
| Instrume  | ent No   | Book | :/Page   | Sale Da  | ate   | Instr | Q/U | Code   | Vac/Imp   | Sale Price  | Code   | Description    | ۱        | Year   | Amount    |
| 202307    | 0007     | 6158 | 1392     | 06-03-2  | 023   | WD    | Q   | 01     | Ι         | 440,000     | 039    | HOMESTEA       | ٨D       | 2024   |           |
|           |          | 2494 | 1230     | 01-09-2  | 004   | WD    | Q   | Q      | I         | 164,900     | 059    | ADDITIONAL HOM | ESTEAD   | 2024   | 25000     |
|           |          | 2402 | 1495     | 08-29-2  | 003   | WD    | U   | М      | V         | 1           |        |                |          |        |           |
|           |          |      |          |          |       |       |     |        |           |             |        |                |          |        |           |
|           |          |      |          |          |       |       |     |        |           |             |        |                |          |        |           |
|           |          |      |          |          |       |       |     |        |           |             |        |                |          |        |           |
|           |          |      |          |          |       |       |     |        |           |             |        |                | Total    |        | 50,000.00 |
| L         |          |      | 1        |          |       |       |     |        |           |             |        |                |          |        | ,         |

Value Summary

| Land Value | Bldg Value | Misc Value | Market Value | Deferred Amt | Assd Value | Cnty Ex Amt | Co Tax Val | Sch Tax Val | Previous Valu |
|------------|------------|------------|--------------|--------------|------------|-------------|------------|-------------|---------------|
| 88,000     | 260,656    | 0          | 348,656      | 0            | 348656     | 50,000.00   | 298656     | 323656      | 348,656       |
|            |            |            |              | Parcel       | Notes      |             |            |             |               |