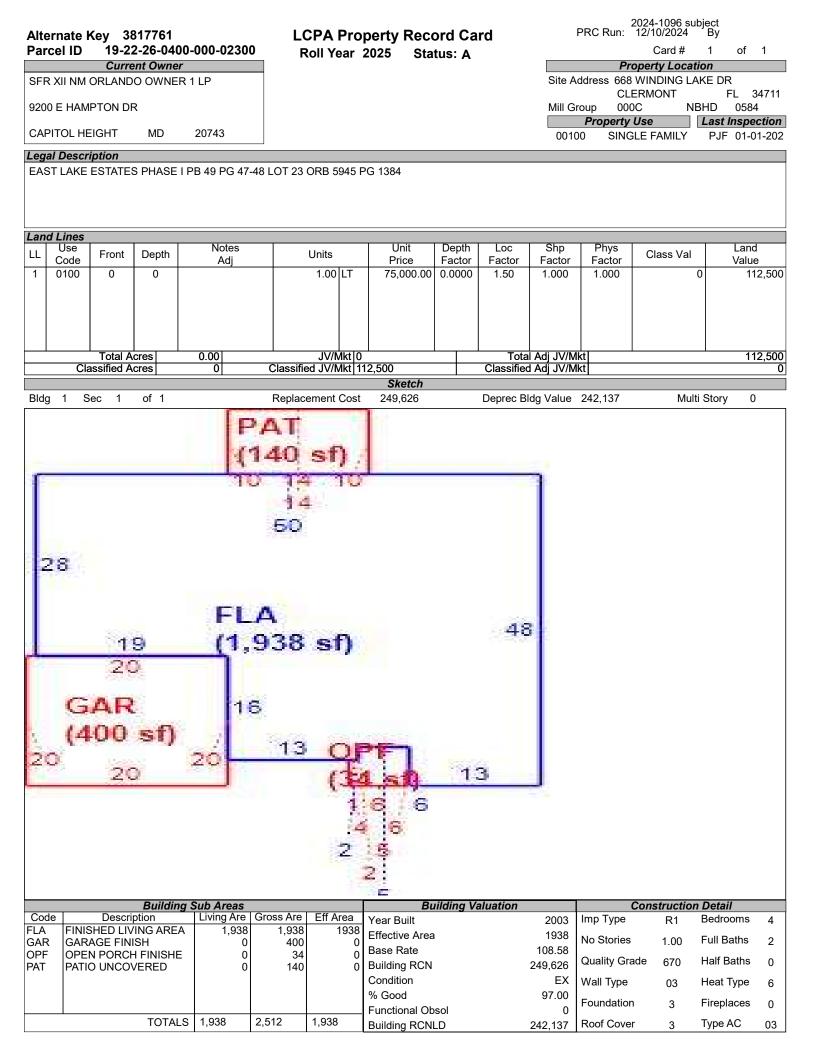

### LCPA Property Record Card Roll Year 2025

Status: A

2024-1096 subject PRC Run: 12/10/2024 By

Card # 1 of 1

|      |             | *Or   |      | t 10 records a   |          | below     |     |       |           |
|------|-------------|-------|------|------------------|----------|-----------|-----|-------|-----------|
| Code | Description | Units | Туре | Unit Price       | Year Blt | Effect Yr | RCN | %Good | Apr Value |
|      |             |       |      |                  |          |           |     |       |           |
|      |             |       |      |                  |          |           |     |       |           |
|      |             |       |      |                  |          |           |     |       |           |
|      |             |       |      |                  |          |           |     |       |           |
|      |             |       |      |                  |          |           |     |       |           |
|      |             |       |      |                  |          |           |     |       |           |
|      |             |       |      |                  |          |           |     |       |           |
|      |             |       |      |                  |          |           |     |       |           |
|      |             |       |      |                  |          |           |     |       |           |
|      |             |       |      |                  |          |           |     |       |           |
|      |             |       |      |                  |          |           |     |       |           |
|      | 1           |       |      | Desiletin en Des |          |           |     | I     |           |

|                |                  |                                      |                              |                                                               |                              |             | Duii                    | uniy ren       | mus                                       |        |             |          |      |         |
|----------------|------------------|--------------------------------------|------------------------------|---------------------------------------------------------------|------------------------------|-------------|-------------------------|----------------|-------------------------------------------|--------|-------------|----------|------|---------|
| Roll Year      | Permit           | ID                                   | Issue Da                     | ate Com                                                       | Date                         | An          | nount                   | Туре           |                                           | Descri | ption       | Review [ | Date | CO Date |
| 2005<br>2004   | SALE<br>20030805 | 90                                   | 01-01-2(<br>08-26-2(         | 004 11-17                                                     | 7-2004<br>3-2004             |             | 103,26                  | 1 0000         | CHECK VALU<br>SFR                         | E      |             |          |      |         |
|                |                  |                                      |                              | Sales Infor                                                   | mation                       |             |                         |                |                                           |        | Exer        | nptions  |      |         |
| Instrum        | ent No           | Boo                                  | k/Page                       | Sale Date                                                     | Instr                        | Q/U         | Code                    | Vac/Imp        | Sale Price                                | Code   | Descriptior | า        | Year | Amount  |
| 20220<br>20211 | 58796            | 5945<br>5855<br>4430<br>4396<br>4338 | 1384<br>0155<br>1058<br>1692 | 04-07-202<br>12-07-202<br>01-10-201<br>09-27-201<br>06-04-201 | 2 WD<br>1 WD<br>4 WD<br>3 WD | U<br>Q<br>Q | 11<br>01<br>Q<br>U<br>U | <br> <br> <br> | 0<br>350,000<br>170,000<br>137,600<br>100 |        |             | Total    |      | 0.00    |

#### Value Summary

| Land Value | Bldg Value   | Misc Value | Market Value | Deferred Amt | Assd Value | Cnty Ex Amt | Co Tax Val | Sch Tax Val | Previous Valu |  |  |  |  |
|------------|--------------|------------|--------------|--------------|------------|-------------|------------|-------------|---------------|--|--|--|--|
| 112,500    | 242,137      | 0          | 354,637      | 26397        | 328240     | 0.00        | 328240     | 354637      | 354,637       |  |  |  |  |
|            | Parcel Notes |            |              |              |            |             |            |             |               |  |  |  |  |

2644/1068 CLAYTON HUMMEL SINGLE 05 QG FROM 625 FER 111704 2714/23 KOWCEILIAH SUKHRAM MARRIED 05FC NO CHANGES TO SFR ONLY 1 YEAR OLD QG FROM 630 DN 032905

3246/2051 KEWCEILIAH SUKHRAM TO KOWCEILIAH & BEJAIMAL SUKHRAM WH

3246/2051 NO DATE ON DEED USED NOTARY DATE

4338/1991 CT VS KOWCEILIAH & BEJAIMAL SUKHRAM PROP SOLD TO HSBC BANK USA NA TTEE

4396/1692 HSBC BANK USA NA TTEE TO MURPHY DEVELOPMENT INC

4430/1058 MURPHY DEVELOPMENT INC TO MANUEL U ALMONTE

14 BDRM FROM 3 3FIX FROM 2 4FIX FROM 0 PER MLS LISTING 05193341 CRA 020714

14X COURTESY HX CARD SENT 042114

15X COURTESY HX CARD SENT 012315

15CC HX APP SUBMITTED ALT 022515

16TR INSUFFICIENT ADDRESS UNABLE TO FORWARD 688 WINDING LAKE DR CLERMONT FL 34711

16C ADD CHGD TO 668 WINDING LAKE DR CLERMONT FL 34711

5855/155 MANUEL U ALMONTE TO SFR XII ORLANDO OWNER 2 LP

5945/1384 M SALE INCL AK3817761 AK3405455 SFR XII ORLANDO OWNER 2 LP TO SFR XII NM ORLANDO OWNER 1 LP

\*\*\*Information on this Property Record Card is compiled and used by the Lake County Property Appraiser for the sole purpose of ad valorem property tax assessment administration in accordance with the Florida Constitution, Statutes, and Administrative Code. The Lake County Property Appraiser makes no representations or warranties regarding the completeness and accuracy of the data herein, its use or interpretation, the fee or equitable title ownership of the property, and assumes no liability associated with the use or misuse. See the posted Site Notice on our website for details.\*\*\*