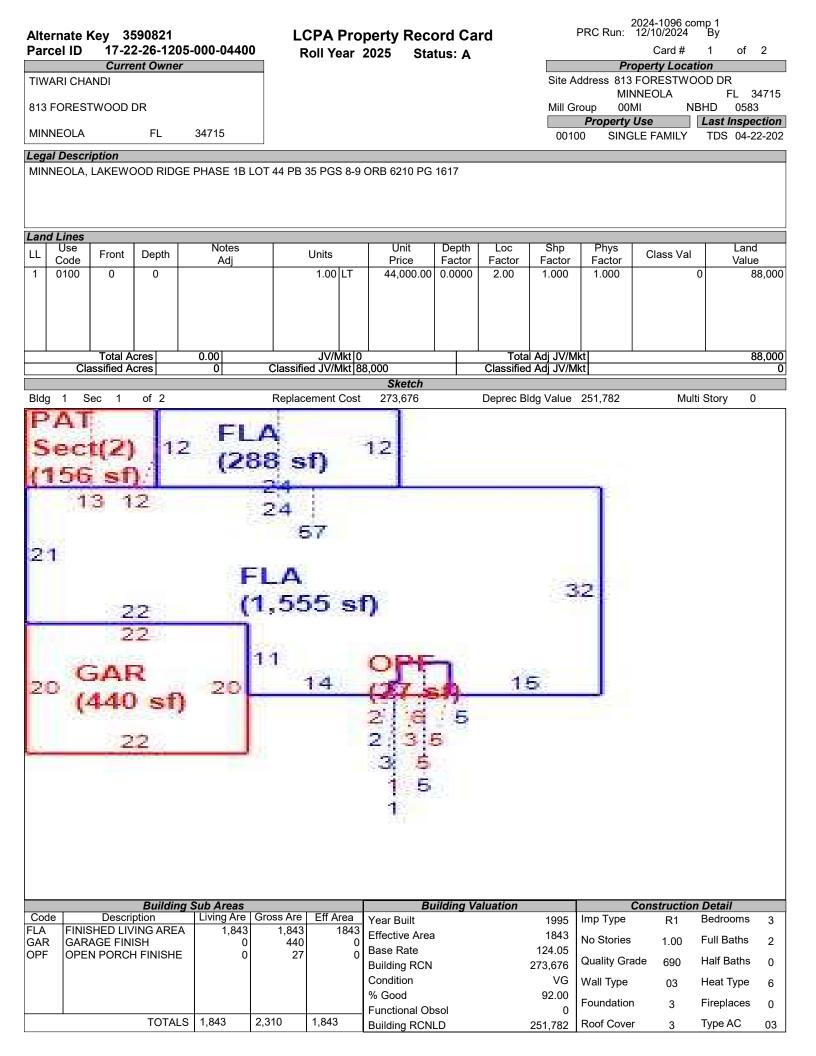

### LCPA Property Record Card Roll Year 2025 Status: A

2024-1096 comp 1 PRC Run: 12/10/2024 By

Card # 1 of 2

| Parcel               | ID 17-2                      | 2-26-1              | 205-000      | -04400             | F                    | loll Y  | ear     | 202      | 5 Sta            | atus: A            |                  |                         | Card #           | 1          | of 2           |
|----------------------|------------------------------|---------------------|--------------|--------------------|----------------------|---------|---------|----------|------------------|--------------------|------------------|-------------------------|------------------|------------|----------------|
|                      |                              |                     |              |                    | *•                   |         |         |          | aneous F         |                    |                  |                         |                  |            |                |
| Codo                 |                              | Decerie             | tion         |                    |                      |         |         |          |                  | re reflected I     |                  |                         | 0/ Cood          | A          |                |
| Code<br>UBU3         | UTILITY BLD                  |                     |              |                    | Units<br>160.00      | Ту      | SF      | Un       | it Price<br>7.50 | Year Blt<br>2009   | Effect Y<br>2009 | r RCN<br>1200.00        | %Good<br>0 40.00 | Ар         | r Value<br>480 |
| 0603                 |                              | G UNFI              | NISHED       |                    | 100.00               |         | эг      |          | 7.50             | 2009               | 2009             | 1200.00                 | 40.00            |            | 400            |
|                      |                              |                     |              |                    |                      |         |         |          |                  |                    |                  |                         |                  |            |                |
|                      |                              |                     |              |                    |                      |         |         |          |                  |                    |                  |                         |                  |            |                |
|                      |                              |                     |              |                    |                      |         |         |          |                  |                    |                  |                         |                  |            |                |
|                      |                              |                     |              |                    |                      |         |         |          |                  |                    |                  |                         |                  |            |                |
|                      |                              |                     |              |                    |                      |         |         |          |                  |                    |                  |                         |                  |            |                |
|                      |                              |                     |              |                    |                      |         |         |          |                  |                    |                  |                         |                  |            |                |
|                      |                              |                     |              |                    |                      |         |         |          |                  |                    |                  |                         |                  |            |                |
|                      |                              |                     |              |                    |                      |         |         |          |                  |                    |                  |                         |                  |            |                |
|                      |                              |                     |              |                    |                      |         |         |          |                  |                    |                  |                         |                  |            |                |
|                      |                              |                     |              |                    |                      |         |         |          |                  |                    |                  |                         |                  |            |                |
|                      |                              |                     |              |                    |                      |         |         |          |                  |                    |                  |                         |                  |            |                |
| Della                |                              |                     | L            |                    | D.t.                 |         | <u></u> |          | ding Per         | mits               | Deser            |                         |                  |            |                |
| Roll Yea             |                              |                     | Issue Da     | i                  | omp Date             | - '     | Amou    |          |                  |                    | Descri           | ption                   | Review D         |            | CO Date        |
| 2022                 | SALE<br>392-13-10            | , I                 | 01-01-20     |                    | -22-2022             |         |         | 6,40     | 1 0099<br>0 0002 | CHECK VAL          |                  |                         | 04-03-20         | 14         |                |
| 2014                 | 546-05-09                    |                     | 08-31-20     |                    | -12-2006             |         |         | 1,70     |                  | SHED 8X12          | IINGLE           |                         | 04-03-20         | /14        |                |
| 2006<br>1996         | 9403176                      | ′                   | 03-01-19     |                    | -01-1995             |         | Ę       | 54,51    |                  | SFR                |                  |                         |                  |            |                |
| 1990                 | 9403176                      |                     | 07-01-19     |                    | -01-1994             |         |         | 54,51    |                  | SFR                |                  |                         |                  |            |                |
| 1000                 |                              |                     | -            |                    |                      |         |         |          |                  |                    |                  |                         |                  |            |                |
|                      |                              |                     |              |                    |                      |         |         |          |                  |                    |                  |                         |                  |            |                |
|                      |                              |                     |              |                    |                      |         |         |          |                  |                    |                  |                         |                  |            |                |
|                      |                              |                     |              |                    |                      |         |         |          |                  |                    |                  |                         |                  |            |                |
|                      |                              |                     |              |                    |                      |         |         |          |                  |                    |                  |                         |                  |            |                |
|                      |                              |                     |              |                    |                      |         |         |          |                  |                    |                  |                         |                  |            |                |
|                      |                              |                     |              | Salar I            | formerti             |         |         | _        |                  |                    |                  |                         | nnti             |            |                |
| Inotri               | ument No                     | Rook                | k/Page       | Sales In<br>Sale D | formation<br>ate Ins | 1       |         | ode      | Vac/Imp          | Sale Price         | Code             | Description             | nptions          | Year       | Amount         |
|                      |                              |                     | 1            |                    |                      |         | -       |          | vac/imp          |                    |                  | HOMESTEA                |                  | 2024       |                |
| 1                    | 3112916<br>1137353           | 6210<br>5808        | 1617<br>1552 | 09-11-2<br>09-29-2 |                      |         |         | 01<br>01 | 1                | 375,000<br>307,000 | ·                | ADDITIONAL HOM          |                  | 2024       | 1 1            |
| 1                    | 1067468                      | 5710                | 0126         | 09-29-2            |                      |         |         | 37       | 1                | 316,500            | ,                |                         |                  |            |                |
| 1                    | 8045194                      | 5097                | 0829         | 04-12-2            |                      |         |         | υ        | i                | 75,900             |                  |                         |                  |            |                |
|                      |                              | 1481                | 0214         | 11-01-1            |                      |         |         | Q        | Ì                | 86,000             |                  |                         |                  |            |                |
|                      |                              |                     |              |                    |                      |         |         |          |                  |                    |                  |                         |                  |            |                |
|                      |                              |                     |              |                    |                      |         |         |          |                  |                    |                  |                         |                  |            |                |
|                      |                              |                     |              |                    |                      |         |         |          |                  |                    |                  |                         | Total            |            | 50,000.00      |
|                      |                              |                     |              |                    |                      |         |         | Val      | ue Sumn          | narv               |                  |                         |                  |            |                |
|                      |                              |                     |              |                    |                      |         |         | Van      |                  | iai y              |                  |                         |                  |            |                |
| Land V               | alue Bldg                    | Value               | Misc         | Value              | Market V             | alue    | Defe    | rred A   | Amt A            | ssd Value          | Cnty Ex A        | mt Co Tax Val           | Sch Tax          | Val Prev   | vious Valu     |
| 88,00                | 0 254                        | 6,678               | 49           | 30                 | 345,15               | Q       |         | 0        |                  | 345158             | 50,000.0         | 0 295158                | 32015            |            | 845,158        |
| 00,00                | 200                          | 5,070               | 40           | 50                 | 545,15               | 0       |         | 0        |                  | 545156             | 50,000.0         | 293130                  | 520150           |            | 945,150        |
|                      |                              |                     |              |                    |                      |         |         | Pá       | arcel Not        | es                 |                  |                         |                  |            |                |
| 99FC Q0              | G FROM 400                   | 051899              | RS           |                    |                      |         |         |          |                  |                    |                  |                         |                  |            |                |
|                      | ND FROM FF                   |                     |              | RS 1029            | 901                  |         |         |          |                  |                    |                  |                         |                  |            |                |
| 03 QG F              | ROM 475 FEI                  | R 02250             | )3           |                    |                      |         |         |          |                  |                    |                  |                         |                  |            |                |
|                      |                              |                     |              | M 1579SF           | OPF3 F               | ROM 3   | 9SF     | SPU4     | 1 TO FLA         | SIZE FROM          | 10X18 YR         | FROM 1996 ADD U         | BU 10X16         | NPA SFR    | 1              |
|                      | FED SHINGLI                  |                     |              |                    |                      |         |         |          |                  |                    |                  |                         |                  |            |                |
|                      |                              |                     |              |                    |                      |         |         |          |                  | M MORREALE         | E TO BRIA        | AN J MORREALE MA        | ARRIED           |            |                |
|                      | 6 BRIAN J & L<br>JRTESY HX ( |                     |              |                    | PENDOO               | RPRC    | PER     |          | 10511            |                    |                  |                         |                  |            |                |
|                      | ESEARCH WI                   |                     |              |                    |                      |         |         | אס ר     | SS# RRF          | 051718             |                  |                         |                  |            |                |
|                      | 52 OPENDOC                   |                     |              |                    |                      |         |         |          |                  | 001110             |                  |                         |                  |            |                |
|                      | R GOOD CO                    |                     |              |                    |                      |         |         |          |                  |                    |                  |                         |                  |            |                |
| 23CC EF              | FILE HX APP                  | CP 012 <sup>-</sup> | 123          |                    |                      |         |         |          |                  |                    |                  |                         |                  |            |                |
| 6210/16 <sup>-</sup> | 17 LUIS & AN                 | GELA C              | RUZ TO       | CHANDI             | TIWARI S             | INGLE   |         |          |                  |                    |                  |                         |                  |            |                |
| 24CC EF              | FILE HX APP                  | CP 121              | 523          |                    |                      |         |         |          |                  |                    |                  |                         |                  |            |                |
|                      |                              |                     |              |                    |                      |         |         |          |                  |                    |                  |                         |                  |            |                |
|                      |                              |                     |              |                    |                      |         |         |          |                  |                    |                  |                         |                  |            |                |
|                      |                              |                     |              |                    |                      |         |         |          |                  |                    |                  |                         |                  |            |                |
|                      |                              |                     |              |                    |                      |         |         |          |                  |                    |                  |                         |                  |            |                |
|                      |                              |                     |              |                    |                      |         |         |          |                  |                    |                  |                         |                  |            |                |
|                      |                              |                     |              |                    |                      |         |         |          |                  |                    |                  |                         |                  |            |                |
|                      |                              |                     |              |                    |                      |         |         |          |                  |                    |                  |                         |                  |            |                |
|                      |                              |                     |              |                    |                      |         |         |          |                  |                    |                  |                         |                  |            |                |
|                      |                              |                     |              |                    |                      |         |         |          |                  |                    |                  |                         |                  |            |                |
| ***In                | formation on t               | this Pro            | perty Rec    | ord Card           | is compil            | ed and  | use     | d bv t   | he Lake          | County Prope       | rty Apprais      | ser for the sole purpo  | ose of ad v      | alorem pr  | operty         |
| tax                  | assessment a                 | administ            | tration in   | accordan           | ce with th           | e Flori | da C    | onstit   | ution, Sta       | tutes, and Ad      | ministrativ      | e Code. The Lake C      | ounty Prop       | perty App  | raiser         |
|                      |                              |                     |              |                    |                      |         |         |          |                  |                    |                  | s use or interpretation |                  |            |                |
| 0                    | wnership of th               | ne prope            | erty, and a  | assumes            | no liability         | asso    | ciated  | d with   | the use of       | or misuse. Se      | e the post       | ed Site Notice on ou    | r website f      | or details | ***            |
| L                    |                              |                     |              |                    |                      |         |         |          |                  |                    |                  |                         |                  |            |                |