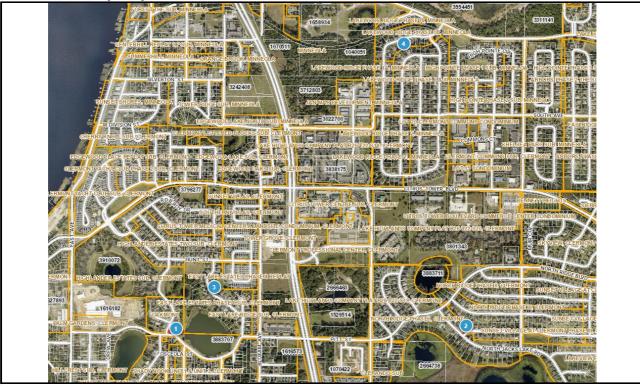

### 2024-109€ Comp Map

| Bubble # | Comp #  | Alternate Key | Parcel Address                  | Distance from<br>Subject(mi.) |
|----------|---------|---------------|---------------------------------|-------------------------------|
| 1        | comp 3  | 3823674       | 451 DISSTON AVE                 |                               |
|          | -       |               | CLERMONT<br>1328 LAUREL HILL DR | 0                             |
| 2        | comp 2  | 3816253       | CLERMONT                        | 0                             |
| 3        | subject | 3817761       | 668 WINDING LAKE DR             |                               |
| 3        | Subject | 5017701       | CLERMONT                        | -                             |
| 4        | comp 1  | 3590821       | 813 FORESTWOOD DR               |                               |
| 4        | comp i  | 0000021       | MINNEOLA                        | 0                             |
| 5        |         |               |                                 |                               |
| 6        |         |               |                                 |                               |
| 7        |         |               |                                 |                               |
| 8        |         |               |                                 |                               |
|          |         |               |                                 |                               |