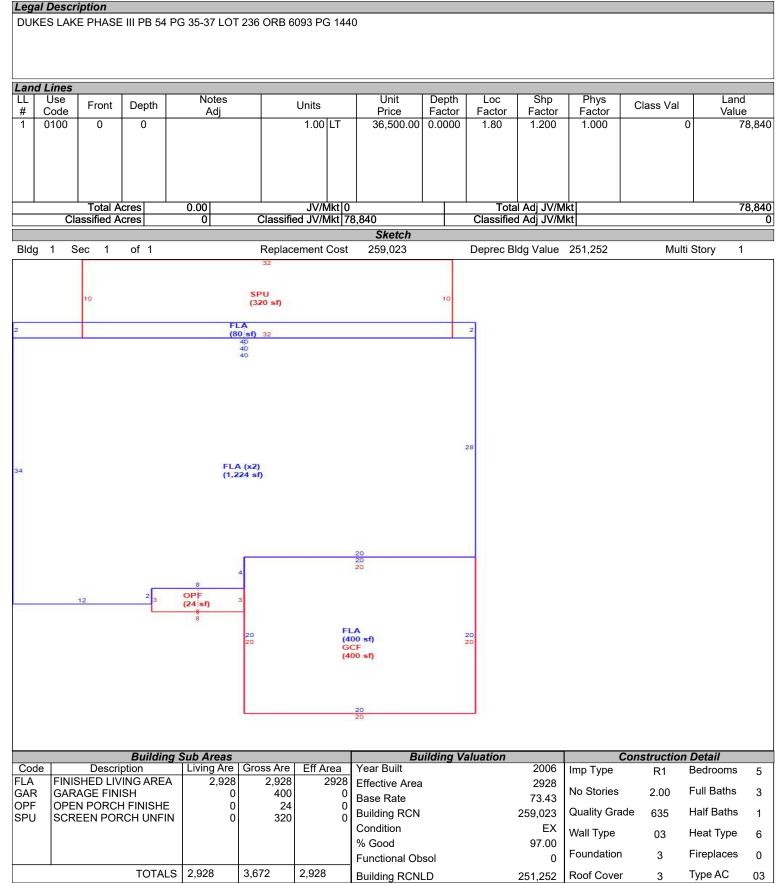

# Alternate Key 3837129 Parcel ID 11-22-24-0402-000-21000

LCPA Property Record Card

2024-1092 subject PRC Run: 11/19/2024 By bboone

Card # of 1 1

| Parcel       | ID 11-22-2                   |                       | 00-21000        | Roll Year 2024 Status: A |                          |                           |                 |                     |                          | Card # 1 of 1<br>Property Location                            |                |              |             |  |  |
|--------------|------------------------------|-----------------------|-----------------|--------------------------|--------------------------|---------------------------|-----------------|---------------------|--------------------------|---------------------------------------------------------------|----------------|--------------|-------------|--|--|
| SER BO       | RROWER 202                   | ent Owner<br>21-211 C |                 |                          |                          |                           |                 |                     |                          | Property Location           Site Address 1795 SUNSET RIDGE DR |                |              |             |  |  |
|              |                              |                       |                 |                          | subj                     | ect                       |                 |                     |                          | MAS                                                           | COTTE          | FL 3         |             |  |  |
| 20 S R       | IVERSIDE PL                  | Z STE 2000            |                 |                          | Subj                     |                           |                 |                     | Mill G                   |                                                               |                | BHD 052      |             |  |  |
| CHICAG       | GO                           | IL                    | 60606           |                          |                          |                           |                 |                     | 001                      | Property U<br>00 SINGL                                        | se<br>E Family | PJF 04-0     |             |  |  |
|              | escription                   |                       |                 |                          |                          |                           |                 |                     |                          |                                                               |                |              |             |  |  |
| UKES         | LAKE PHASE                   | III PB 54 P           | G 35-37 LOT     | 210 ORB 6                | 006 PG 621               |                           |                 |                     |                          |                                                               |                |              |             |  |  |
|              |                              |                       |                 |                          |                          |                           |                 |                     |                          |                                                               |                |              |             |  |  |
|              |                              |                       |                 |                          |                          |                           |                 |                     |                          |                                                               |                |              |             |  |  |
| and Liı      | nes                          |                       |                 |                          |                          |                           |                 |                     |                          |                                                               |                |              |             |  |  |
| L U:<br># Co | se<br>ode Front              | Depth                 | Notes<br>Adj    |                          | Units                    | Unit<br>Price             | Depth<br>Factor | Loc<br>Factor       | Shp<br>Factor            | Phys<br>Factor                                                | Class Val      | Lano<br>Valu |             |  |  |
|              | 00 0                         | 0                     | Auj             |                          | 1.00 LT                  | 36,500.00                 |                 | 1.80                | 1.000                    | 1.000                                                         |                |              | 5,700       |  |  |
|              |                              |                       |                 |                          |                          |                           |                 |                     |                          |                                                               |                |              |             |  |  |
|              |                              |                       |                 |                          |                          |                           |                 |                     |                          |                                                               |                |              |             |  |  |
|              |                              |                       |                 |                          |                          |                           |                 |                     |                          |                                                               |                |              |             |  |  |
|              |                              |                       |                 |                          |                          |                           |                 |                     |                          |                                                               |                |              |             |  |  |
|              | Total A<br>Classified A      |                       | 0.00            | Classifi                 | JV/Mkt 0<br>ed JV/Mkt 65 | 5.700                     |                 | l ota<br>Classified | i Adj JV/N<br>d Adj JV/N | ikt                                                           |                | ť            | 65,700<br>( |  |  |
|              |                              | ·                     | -               |                          | 1                        | Sketch                    |                 |                     |                          | •                                                             |                |              |             |  |  |
| Bldg 1       | Sec 1                        | of 1                  |                 |                          | ement Cost               | 267,914                   | _               | Deprec Bl           | dg Value                 | 259,877                                                       | Mul            | ti Story 1   |             |  |  |
|              |                              |                       |                 | 30                       |                          |                           | 4               |                     |                          |                                                               |                |              |             |  |  |
|              |                              |                       | 5               | PU                       |                          |                           | SPU             |                     |                          |                                                               |                |              |             |  |  |
|              | 10                           |                       |                 | 300 sf)                  |                          | 1                         | (40 sf)         | 10                  |                          |                                                               |                |              |             |  |  |
|              |                              |                       |                 |                          |                          |                           |                 |                     |                          |                                                               |                |              |             |  |  |
|              |                              |                       | ŝ               | 30<br>40<br>40           |                          |                           | 4               | -                   |                          |                                                               |                |              |             |  |  |
|              |                              |                       | 8               |                          |                          |                           |                 |                     |                          |                                                               |                |              |             |  |  |
|              |                              |                       |                 |                          |                          |                           |                 |                     |                          |                                                               |                |              |             |  |  |
|              |                              |                       |                 |                          |                          |                           |                 |                     |                          |                                                               |                |              |             |  |  |
|              |                              |                       |                 |                          |                          |                           |                 |                     |                          |                                                               |                |              |             |  |  |
|              |                              |                       |                 |                          |                          |                           |                 |                     |                          |                                                               |                |              |             |  |  |
|              |                              |                       |                 |                          |                          |                           |                 |                     |                          |                                                               |                |              |             |  |  |
|              |                              |                       |                 |                          |                          |                           |                 |                     |                          |                                                               |                |              |             |  |  |
|              |                              |                       |                 |                          |                          |                           |                 |                     |                          |                                                               |                |              |             |  |  |
|              |                              |                       |                 |                          |                          |                           |                 |                     |                          |                                                               |                |              |             |  |  |
|              | 18<br>18<br>18               |                       | FLA<br>(1,36    | 64 sf)                   |                          |                           | 2               | 44)<br>44           |                          |                                                               |                |              |             |  |  |
|              | 18                           |                       | FUS<br>(1,36    | 64 sf)                   |                          |                           |                 |                     |                          |                                                               |                |              |             |  |  |
|              |                              |                       |                 |                          |                          |                           |                 |                     |                          |                                                               |                |              |             |  |  |
|              |                              |                       |                 |                          |                          |                           |                 |                     |                          |                                                               |                |              |             |  |  |
|              | 0.05                         |                       |                 |                          |                          |                           |                 |                     |                          |                                                               |                |              |             |  |  |
|              | GCF<br>(396 s<br>FUS         | sf)                   | 22, 22<br>22 22 |                          |                          |                           |                 |                     |                          |                                                               |                |              |             |  |  |
|              | (396 s                       | sf)                   |                 |                          |                          |                           |                 |                     |                          |                                                               |                |              |             |  |  |
|              |                              |                       |                 |                          |                          |                           |                 |                     |                          |                                                               |                |              |             |  |  |
|              |                              |                       |                 |                          |                          |                           |                 |                     |                          |                                                               |                |              |             |  |  |
|              | (j) 101                      |                       |                 |                          |                          |                           |                 |                     |                          |                                                               |                |              |             |  |  |
|              | 18<br>18                     |                       |                 |                          | 22<br>22<br>22           |                           |                 | -                   |                          |                                                               |                |              |             |  |  |
|              |                              |                       | 6               |                          | OPF<br>(132 s            | sf)                       |                 | 6                   |                          |                                                               |                |              |             |  |  |
|              |                              |                       |                 |                          | 22                       |                           |                 |                     |                          |                                                               |                |              |             |  |  |
|              |                              |                       |                 |                          |                          |                           |                 |                     |                          |                                                               |                |              |             |  |  |
|              |                              |                       | Sub Areas       |                          |                          |                           | uilding Va      | aluation            |                          | C                                                             | onstruction    | n Detail     |             |  |  |
|              |                              | ption                 | Living Are      | Gross Are                | Eff Area                 | Year Built                |                 |                     | 2005                     | Imp Type                                                      | R1             | Bedrooms     | 5           |  |  |
|              | FINISHED LIV<br>FINISHED ARI |                       | 1,364<br>1,760  | 1,364<br>1,760           |                          | Effective Area            | l               |                     | 3124                     | No Stories                                                    | 2.25           | Full Baths   | 2           |  |  |
| AR 🛛         | GARAGE FINI                  | SH                    | 0               | 396                      | 0                        | Base Rate<br>Building RCN |                 |                     | 72.41<br>267,914         | Quality Grad                                                  |                | Half Baths   | 1           |  |  |
|              | OPEN PORCH<br>SCREEN POR     |                       | 0               | 132<br>340               |                          | Condition                 |                 |                     | 207,914<br>EX            | -                                                             |                |              |             |  |  |
|              |                              |                       |                 | 340                      | 0                        | % Good                    |                 |                     | 97.00                    | Wall Type                                                     | 03             | Heat Type    | 6           |  |  |
|              |                              |                       |                 |                          |                          | Functional Ob             | 1               |                     | 000                      | Foundation                                                    | 3              | Fireplaces   | 0           |  |  |

Functional Obsol

TOTALS 3,124

3,992

3,124

Foundation

0

259,877 Roof Cover

3