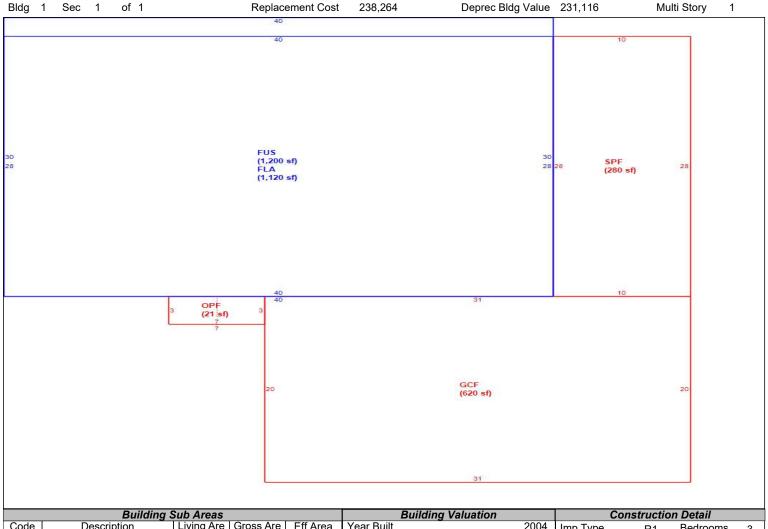

|            | Building S           |            |           |          | Building Valuation | 1       | Construction Detail |      |            |    |
|------------|----------------------|------------|-----------|----------|--------------------|---------|---------------------|------|------------|----|
| Code       | Description          | Living Are | Gross Are | Eff Area | Year Built         | 2004    | Imp Type            | R1   | Bedrooms   | 3  |
| FLA        | FINISHED LIVING AREA | 1,120      | 1,120     | 1120     | Effective Area     | 2320    |                     |      |            |    |
| FUS        | FINISHED AREA UPPER  | 1,200      | 1,200     | 1200     | Base Rate          | 83.34   | No Stories          | 1.00 | Full Baths | 2  |
| GAR<br>OPF | GARAGE FINISH        | 0          | 620<br>21 | 0        | Building RCN       | 238,264 | Quality Grade       | 635  | Half Baths | 1  |
| SPF        | SCREEN PORCH FINIS   | 0          | 280       | 0        | Condition          | EX      | Wall Type           | 03   | Heat Type  | 6  |
|            |                      |            |           |          | % Good             | 97.00   |                     | 00   |            | Ŭ  |
|            |                      |            |           |          | Functional Obsol   | 0       | Foundation          | 3    | Fireplaces | 0  |
|            | TOTALS 2,320 3       |            | 3,241     | 2,320    | Building RCNLD     | 231,116 | Roof Cover          | 3    | Type AC    | 03 |