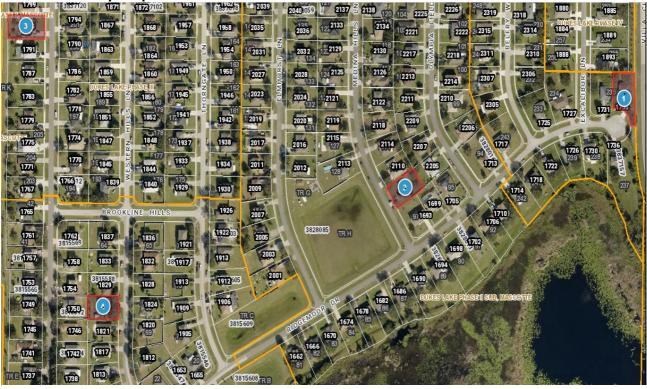

#### 2024-1092 Comp Map

| Bubble # | Comp #  | Alternate Key | Parcel Address                   | Distance from<br>Subject(mi.) |
|----------|---------|---------------|----------------------------------|-------------------------------|
| 1        | 3       | 3837156       | 1735 RIDGMOOR DR MASCOTTE        | .44 MILE                      |
| 2        | 2       | 3828035       | 2106 MEDINA HILLS LN MASCOTTE    | .28 MILE                      |
| 3        | SUBJECT | 3837129       | 1795 SUNSET RIDGE DR<br>MASCOTTE |                               |
| 4        | 1       | 3815587       | 1825 WESTERN HILLS LN MASCOTTE   | .18 MILE                      |
| 5        |         |               |                                  |                               |
| 6        |         |               |                                  |                               |
| 7        |         |               |                                  |                               |
| 8        |         |               |                                  |                               |
|          |         |               |                                  |                               |