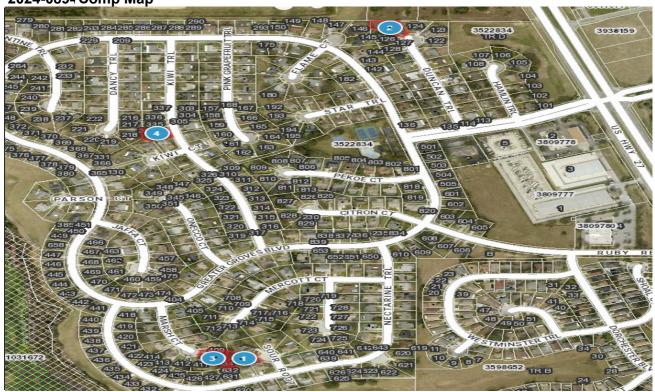

#### 2024-0894 Comp Map

| Bubble # | Comp#   | Alternate Key | Parcel Address                 | Distance from Subject(mi.) |
|----------|---------|---------------|--------------------------------|----------------------------|
| 1        | subject | 3577302       | 2205 KIWI TRL<br>CLERMONT      | same sub                   |
| 2        | comp 1  | 3440901       | 2335 DUNCAN TRL<br>CLERMONT    | same sub                   |
| 3        | comp 2  | 3783925       | 15806 SOUR ROOT CT<br>CLERMONT | same sub                   |
| 4        | comp 3  | 3717074       | 1820 MARSH CT<br>CLERMONT      | same sub                   |
| 5        |         |               |                                |                            |
| 6        |         |               |                                |                            |
| 7        |         |               |                                |                            |
| 8        |         |               |                                |                            |
|          |         |               |                                |                            |

subject

2024-0894 Subject 12/5/2024 By PRC Run:

> Card # 1 of 1

**Property Location** 

Site Address 2205 KIWI TRL

CLERMONT FL 34714

NBHD Mill Group GG05 0581 Property Use Last Inspection

00100 SINGLE FAMILY MHS 02-04-202