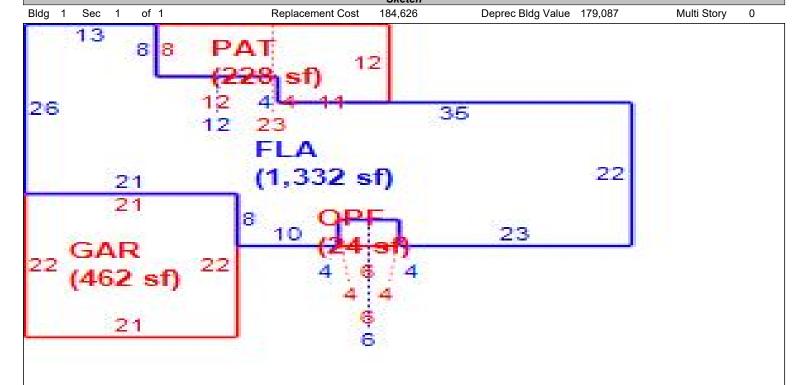

subject

2024-0894 Subject 12/5/2024 By PRC Run:

> Card # 1 of 1

**Property Location** 

Site Address 2205 KIWI TRL

CLERMONT FL 34714

NBHD Mill Group GG05 0581 Property Use Last Inspection

00100 SINGLE FAMILY MHS 02-04-202

Legal Description

GREATER GROVES PHASE 3 SUB LOT 334 PB 34 PGS 79-80 ORB 5508 PG 1146

| Lan     | d Lines     |            |       |              |                 |          |               |                 |               |               |                |           |               |
|---------|-------------|------------|-------|--------------|-----------------|----------|---------------|-----------------|---------------|---------------|----------------|-----------|---------------|
| LL<br># | Use<br>Code | Front      | Depth | Notes<br>Adj | Units           |          | Unit<br>Price | Depth<br>Factor | Loc<br>Factor | Shp<br>Factor | Phys<br>Factor | Class Val | Land<br>Value |
| 1       | 0100        | 0          | 0     |              | 1.00            | LT       | 26,500.00     | 0.0000          | 3.50          | 1.000         | 1.000          | 0         | 92,750        |
|         |             | Total A    | cres  | 0.00         | JV/N            | 1kt 0    |               |                 | Tota          | Adj JV/Mk     | ct             |           | 92,750        |
|         | Cla         | assified A | cres  | 0            | Classified JV/N | 1kt   92 | ,750          |                 | Classified    | d Adj JV/Mk   | ct             |           | 0             |