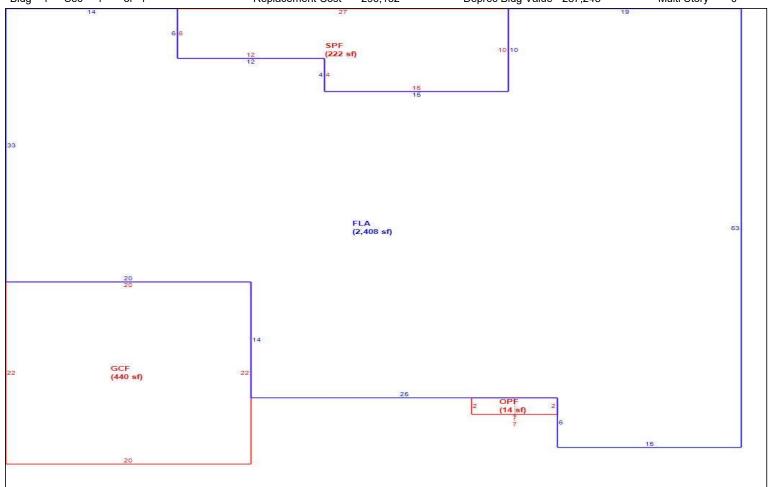

Sketch Multi Story Bldg 1 1 of 1 296,132 Deprec Bldg Value 287,248 0 Sec Replacement Cost

|      | Building S           | Sub Areas  |           |       | Building Valuati | ion     | Cons          | structio | n Detail   |    |
|------|----------------------|------------|-----------|-------|------------------|---------|---------------|----------|------------|----|
| Code | Description          | Living Are | Gross Are |       | Year Built       | 1994    | Imp Type      | R1       | Bedrooms   | 3  |
| FLA  | FINISHED LIVING AREA | 2,408      | 2,408     | 2408  | Effective Area   | 2408    |               |          | E !! D !!  |    |
| GAR  | GARAGE FINISH        | 0          | 440       | 0     |                  | 103.99  | No Stories    | 1.00     | Full Baths | 2  |
| -    | OPEN PORCH FINISHE   | 0          | 14        | 0     |                  | 296,132 | Quality Grade | 670      | Half Baths | 0  |
| SPF  | SCREEN PORCH FINIS   | 0          | 222       | 0     |                  | ,       | ,             | 010      |            | Ϋ́ |
|      |                      |            |           |       | Condition        | EX      | Wall Type     | 03       | Heat Type  | 6  |
|      |                      |            |           |       | % Good           | 97.00   | ,,            | •        | ,,         |    |
|      |                      |            |           |       | Functional Obsol | 0       | Foundation    | 3        | Fireplaces | 1  |
|      | TOTALS               | 2,408      | 3,084     | 2,408 | Building RCNLD   | 287 248 | Roof Cover    | 3        | Type AC    | 03 |