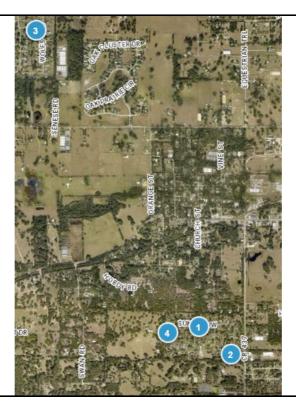

## 2024-0892 Comp Map

| Bubble # | Comp#   | Alternate Key | Parcel Address                   | Distance from<br>Subject(mi.) |
|----------|---------|---------------|----------------------------------|-------------------------------|
| 1        | Comp 2  | 3428340       | 30910 WESTRIDGE TERR<br>SORRENTO | 0.17                          |
| 2        | Comp 1  | 3436601       | 23916 SUNDANCE DR<br>SORRENTO    | 0.36                          |
| 3        | Comp 3  | 3260660       | 32511 WOLFS TRL<br>SORRENTO      | 1.75                          |
| 4        | Subject | 3436776       | 30845 RIDGECREST TER<br>SORRENTO | -                             |
| 5        |         |               |                                  |                               |
| 6        |         |               |                                  |                               |
| 7        |         |               |                                  |                               |
| 8        | _       |               |                                  |                               |
|          |         |               |                                  |                               |