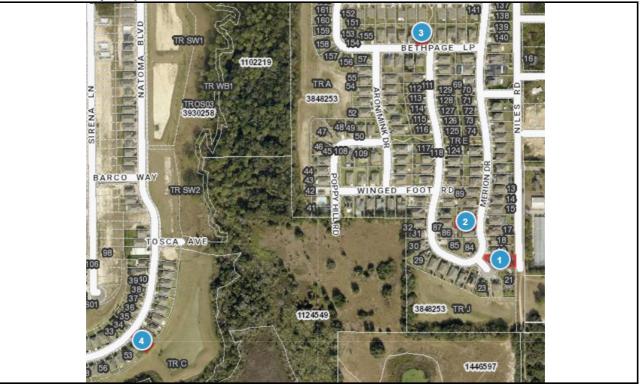

### 2024-088€ Comp Map

| Bubble # | Comp #  | Alternate Key | Parcel Address      | Distance from<br>Subject(mi.) |
|----------|---------|---------------|---------------------|-------------------------------|
| 1        | Comp 1  | 3848165       | 3340 ORO VALLEY CIR |                               |
| I        | Comp 1  | 5040105       | MOUNT DORA          | 0.26                          |
| 2        | Comp 2  | 3848230       | 1325 MERION DR      |                               |
| 2        | Comp 2  | 5040250       | MOUNT DORA          | 0.21                          |
| 3        | Subject | 3848207       | 3343 BETHPAGE LOOP  |                               |
| 3        | Subject | 5040207       | MOUNT DORA          | -                             |
| 4        | Comp 3  | 3848987       | 2328 NATOMA BLVD    |                               |
| 4        | Comp 3  | 5040507       | MOUNT DORA          | 0.46                          |
| 5        |         |               |                     |                               |
| 6        |         |               |                     |                               |
| 7        |         |               |                     |                               |
| 8        |         |               |                     |                               |
|          |         |               |                     |                               |