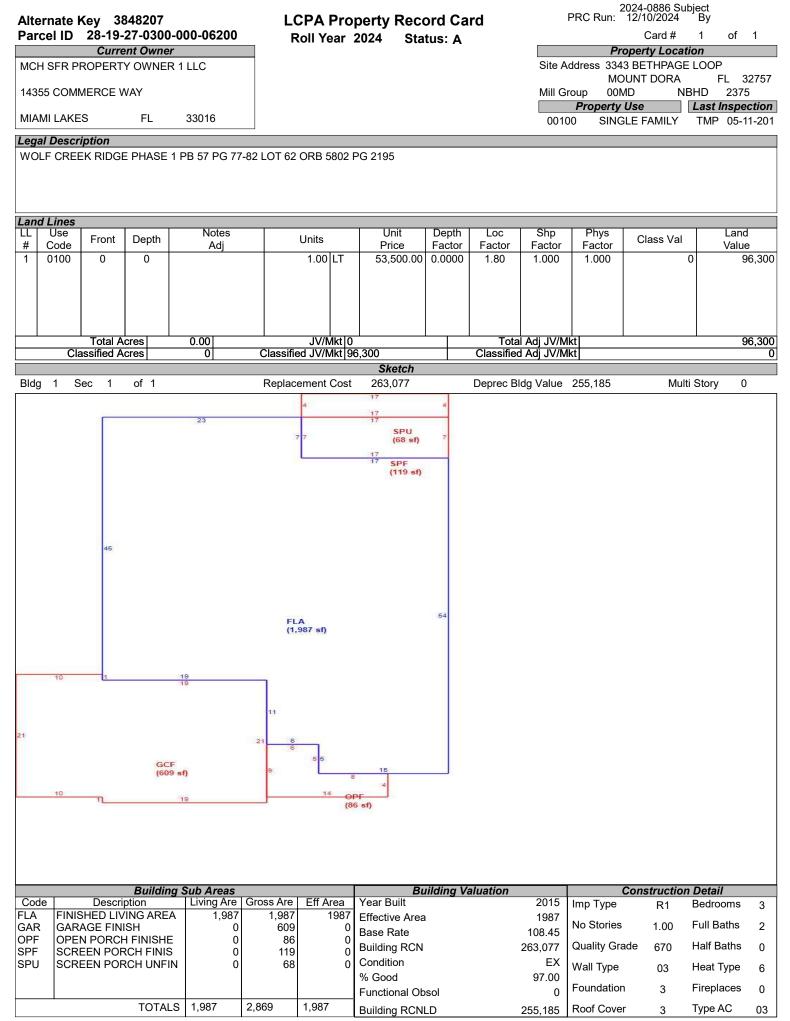

# LAKE COUNTY PROPERTY APPRAISER VAB APPEAL WORKSHEET RESIDENTIAL

|                                                    |                        |               | RES                        | SIDENTIA                  | L                  |                                      |                           |                |  |
|----------------------------------------------------|------------------------|---------------|----------------------------|---------------------------|--------------------|--------------------------------------|---------------------------|----------------|--|
| Petition #                                         |                        | 2024-0886     |                            | Alternate K               | ey: <b>3848207</b> | Parcel I                             | D: 28-19-27-030           | 0-000-06200    |  |
| Petitioner Name The Petitioner is: Other, Explain: | Ryan, LLO              | C C/O Robei   | rt Peyton<br>payer's agent | Property<br>Address       |                    | HPAGE LOOP                           | Check if Mu               | ltiple Parcels |  |
| Owner Name                                         | MCH SFR F              | Property Ow   | ner 1 LLC                  | Value from<br>TRIM Notice | Value Sele         | re Board Action<br>nted by Prop Appr | i value aπer i            | Board Action   |  |
| 1. Just Value, rec                                 | luired                 |               |                            | \$ 351,4                  | 85 \$              | 351,48                               | 5                         |                |  |
| 2. Assessed or cl                                  | assified use val       | ue, *if appli | cable                      | \$ 344,98                 | 80 \$              | 344,98                               | 0                         |                |  |
| 3. Exempt value,                                   | *enter "0" if nor      | ne            |                            | \$                        | -                  |                                      |                           |                |  |
| 4. Taxable Value,                                  |                        |               |                            | \$ 344,98                 | 80 \$              | 344,98                               | 0                         |                |  |
| *All values entered                                |                        | v taxable va  | lues. School an            |                           |                    |                                      |                           |                |  |
| Last Sale Date                                     | 9/16/2021              |               | ce: \$37                   |                           | ✓ Arm's Length     | -                                    | Book <u>5802</u> F        | Page           |  |
| ITEM                                               | Subje                  | ct            | Compar                     | able #1                   | Compar             | able #2                              | Compara                   | ble #3         |  |
| AK#                                                | 38482                  |               | 3848                       |                           | 3848               |                                      | 38489                     |                |  |
| Address                                            | 3343 BETHPA<br>MOUNT D |               | 3340 ORO V<br>MOUNT        |                           | 1325 MEI<br>MOUNT  |                                      | 2328 NATO<br>MOUNT        |                |  |
| Proximity                                          |                        |               | 0.26 N                     |                           | 0.21               |                                      | 0.46 Miles                |                |  |
| Sales Price                                        |                        |               | \$402,                     |                           | \$393              |                                      | \$385,0                   |                |  |
| Cost of Sale                                       |                        |               | -15                        |                           | -15                |                                      | -159                      |                |  |
| Time Adjust                                        |                        |               | 2.00                       |                           | 2.4                |                                      | 3.20                      |                |  |
| Adjusted Sale                                      | ¢176.90 m              | or CE         | \$349,<br>\$176.00         |                           | \$343              |                                      | \$339,5                   |                |  |
| \$/SF FLA<br>Sale Date                             | \$176.89 p             | er Sr         | \$176.99<br>7/17/2         |                           | \$173.83<br>6/7/2  |                                      | <u>\$171.41</u><br>4/19/2 |                |  |
| Terms of Sale                                      |                        |               | ✓ Arm's Length             | Distressed                | Arm's Length       | Distressed                           | → Arm's Length            | Distressed     |  |
| Value Adj.                                         | Description            |               | Description                | Adjustment                | Description        | Adjustment                           | Description               | Adjustment     |  |
| Fla SF                                             | 1,987                  |               | 1,976                      | 550                       | 1,976              | 550                                  | 1,981                     | 300            |  |
| Year Built                                         | 2015                   |               | 2017                       | 0                         | 2017               | 0                                    | 2015                      | 0              |  |
| Constr. Type                                       | Block/Stucco           |               | Block/Stucco               | 0                         | Block/Stucco       | 0                                    | Block/Stucco              | 0              |  |
| Condition                                          | EX                     |               | EX                         | 0                         | EX                 | 0                                    | EX                        | 0              |  |
| Baths                                              | 2.0                    |               | 2.0                        | 0                         | 2.0                | 0                                    | 2.0                       | 0              |  |
| Garage/Carport                                     | 3 car Garage           |               | Garage                     | 15000                     | Garage             | 15000                                | Garage                    | 15000          |  |
| Porches                                            | OPF SPF SPU            |               | 2 OPF                      | 20000                     | OPF SPF            | 15000                                | 2 OPF SPU                 | 5000           |  |
| Pool                                               | N                      |               | N                          | 0                         | N                  | 0                                    | N                         | 0              |  |
| Fireplace                                          | 0<br>Control           |               | 0<br>Control               | 0                         | 0<br>Control       | 0                                    | 0<br>Control              | 0              |  |
| AC<br>Other Adds                                   | Central                |               | Central                    | 0                         | Central            | 0                                    | Central                   | 0              |  |
| Site Size                                          | <br>Lot                |               | -<br>Lot                   | Lot                       | -<br>Lot           | 0                                    | <br>Lot                   | 0              |  |
| Location                                           | Sub                    |               | Sub                        | Sub                       | Sub                | 0                                    | Sub                       | 0              |  |
| View                                               | House                  |               | House                      | House                     | House              | 0                                    | House                     | 0              |  |
|                                                    |                        |               | Net Adj. 10.2%             | 35550                     | Net Adj. 8.9%      | 30550                                | Net Adj. 6.0%             | 20300          |  |
|                                                    |                        |               | Gross Adj. 10.2%           | -                         | Gross Adj. 8.9%    |                                      | Gross Adj. 6.0%           | 20300          |  |
| Adi Salaa Driaa                                    | Market Value           | \$351,485     | Adj Market Value           | \$385,290                 | Adj Market Value   | \$374,032                            | Adj Market Value          | \$359,870      |  |
| Adj. Sales Price                                   | Value per SF           | 176.89        |                            |                           |                    |                                      |                           |                |  |

255,185

0

351,485

#### LCPA Property Record Card Roll Year 2024 Status: A

2024-0886 Subject PRC Run: 12/10/2024 By

Card # 1 of 1

|      | Miscellaneous Features                         |       |      |            |          |           |     |       |           |  |  |  |  |
|------|------------------------------------------------|-------|------|------------|----------|-----------|-----|-------|-----------|--|--|--|--|
|      | *Only the first 10 records are reflected below |       |      |            |          |           |     |       |           |  |  |  |  |
| Code | Description                                    | Units | Туре | Unit Price | Year Blt | Effect Yr | RCN | %Good | Apr Value |  |  |  |  |
|      |                                                |       |      |            |          |           |     |       |           |  |  |  |  |
|      |                                                |       |      |            |          |           |     |       |           |  |  |  |  |
|      |                                                |       |      |            |          |           |     |       |           |  |  |  |  |
|      |                                                |       |      |            |          |           |     |       |           |  |  |  |  |
|      |                                                |       |      |            |          |           |     |       |           |  |  |  |  |
|      |                                                |       |      |            |          |           |     |       |           |  |  |  |  |
|      |                                                |       |      |            |          |           |     |       |           |  |  |  |  |
|      |                                                |       |      |            |          |           |     |       |           |  |  |  |  |
|      |                                                |       |      |            |          |           |     |       |           |  |  |  |  |
|      |                                                |       |      |            |          |           |     |       |           |  |  |  |  |
|      |                                                |       |      |            |          |           |     |       |           |  |  |  |  |
|      |                                                |       |      |            |          |           |     |       |           |  |  |  |  |

|           |            |            |            | Build   | ing Perr | nits                       |             |         |
|-----------|------------|------------|------------|---------|----------|----------------------------|-------------|---------|
| Roll Year | Permit ID  | Issue Date | Comp Date  | Amount  | Туре     | Description                | Review Date | CO Date |
| 2016      | 15-10-0027 | 10-28-2015 | 04-28-2016 | 1,958   | 0003     | SCRN ENCL                  | 04-28-2016  |         |
| 2016      | 15-04-0112 | 05-05-2015 | 04-28-2016 | 145,815 | 0001     | SFR 3/2 3343 BETHPAGE LOOP | 04-28-2016  |         |
|           |            |            |            |         |          |                            |             |         |
|           |            |            |            |         |          |                            |             |         |
|           |            |            |            |         |          |                            |             |         |
|           |            |            |            |         |          |                            |             |         |
|           |            |            |            |         |          |                            |             |         |
|           |            |            |            |         |          |                            |             |         |
|           |            |            |            |         |          |                            |             |         |
|           |            |            |            |         |          |                            |             |         |
|           |            |            |            |         |          |                            |             |         |
|           |            |            |            | I       |          |                            |             |         |

|                                                                                                                        |                                      |                                      | Sales Informa                                                      | ation                |           |                         |                 |                                                    | Exemptions |             |      |        |  |
|------------------------------------------------------------------------------------------------------------------------|--------------------------------------|--------------------------------------|--------------------------------------------------------------------|----------------------|-----------|-------------------------|-----------------|----------------------------------------------------|------------|-------------|------|--------|--|
| Instrument No                                                                                                          | Book                                 | /Page                                | Sale Date                                                          | Instr                | Q/U       | Code                    | Vac/Imp         | Sale Price                                         | Code       | Description | Year | Amount |  |
| 2021133453<br>2021106073<br>2016080304                                                                                 | 5802<br>5764<br>4816<br>4589<br>4307 | 2195<br>0428<br>0237<br>0068<br>1413 | 09-16-2021<br>07-27-2021<br>07-13-2016<br>02-24-2015<br>03-27-2013 | WD<br>WD<br>WD<br>CT | Q U Q U U | 01<br>37<br>Q<br>M<br>M | <br> <br> <br>V | 376,000<br>353,000<br>229,200<br>60,000<br>200,000 |            |             |      |        |  |
|                                                                                                                        |                                      |                                      |                                                                    |                      |           |                         |                 |                                                    |            | Total       |      | 0.00   |  |
|                                                                                                                        | Value Summary                        |                                      |                                                                    |                      |           |                         |                 |                                                    |            |             |      |        |  |
| Land Value Bldg Value Misc Value Market Value Deferred Amt Assd Value Cnty Ex Amt Co Tax Val Sch Tax Val Previous Valu |                                      |                                      |                                                                    |                      |           |                         |                 |                                                    |            |             |      |        |  |