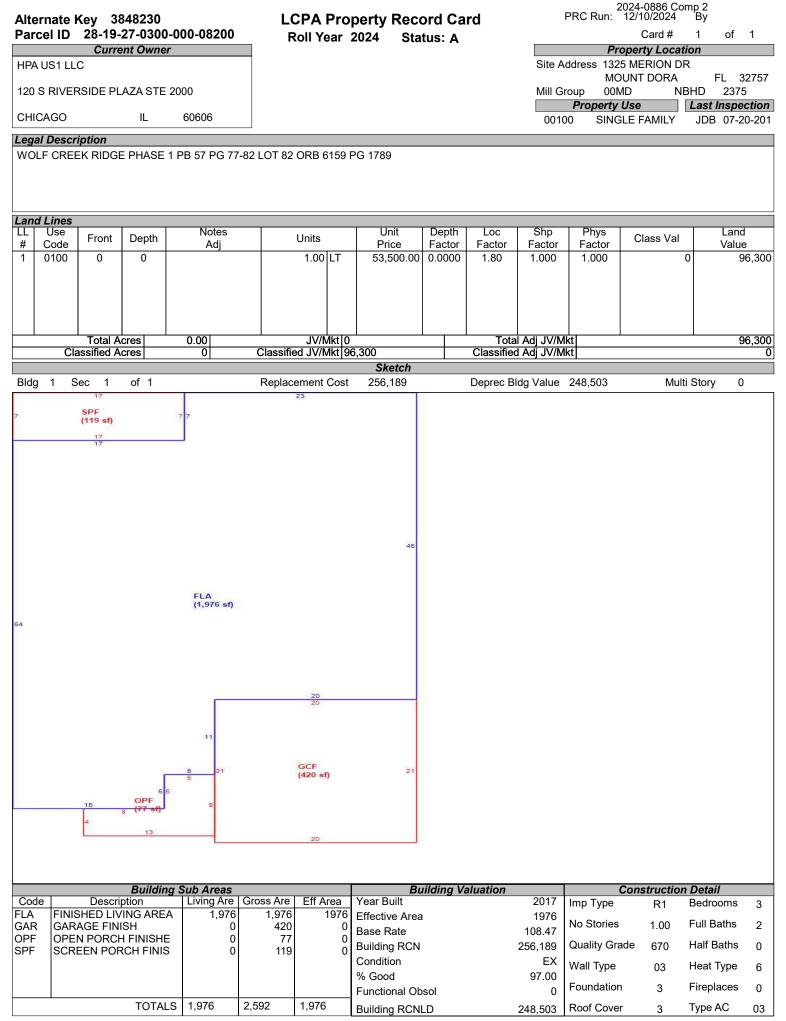

# LAKE COUNTY PROPERTY APPRAISER VAB APPEAL WORKSHEET RESIDENTIAL

|                                                    |                        |               | RES                        | SIDENTIA                  | L                  |                                      |                           |                |  |
|----------------------------------------------------|------------------------|---------------|----------------------------|---------------------------|--------------------|--------------------------------------|---------------------------|----------------|--|
| Petition #                                         |                        | 2024-0886     |                            | Alternate K               | ey: <b>3848207</b> | Parcel I                             | D: 28-19-27-030           | 0-000-06200    |  |
| Petitioner Name The Petitioner is: Other, Explain: | Ryan, LLO              | C C/O Robei   | rt Peyton<br>payer's agent | Property<br>Address       |                    | HPAGE LOOP                           | Check if Mu               | ltiple Parcels |  |
| Owner Name                                         | MCH SFR F              | Property Ow   | ner 1 LLC                  | Value from<br>TRIM Notice | Value Sele         | re Board Action<br>nted by Prop Appr | i value aπer i            | Board Action   |  |
| 1. Just Value, rec                                 | luired                 |               |                            | \$ 351,4                  | 85 \$              | 351,48                               | 5                         |                |  |
| 2. Assessed or cl                                  | assified use val       | ue, *if appli | cable                      | \$ 344,98                 | 80 \$              | 344,98                               | 0                         |                |  |
| 3. Exempt value,                                   | *enter "0" if nor      | ne            |                            | \$                        | -                  |                                      |                           |                |  |
| 4. Taxable Value,                                  |                        |               |                            | \$ 344,98                 | 80 \$              | 344,98                               | 0                         |                |  |
| *All values entered                                |                        | v taxable va  | lues. School an            |                           |                    |                                      |                           |                |  |
| Last Sale Date                                     | 9/16/2021              |               | ce: \$37                   |                           | ✓ Arm's Length     | -                                    | Book <u>5802</u> F        | Page           |  |
| ITEM                                               | Subje                  | ct            | Compar                     | able #1                   | Compar             | able #2                              | Compara                   | ble #3         |  |
| AK#                                                | 38482                  |               | 3848                       |                           | 3848               |                                      | 38489                     |                |  |
| Address                                            | 3343 BETHPA<br>MOUNT D |               | 3340 ORO V<br>MOUNT        |                           | 1325 MEI<br>MOUNT  |                                      | 2328 NATO<br>MOUNT        |                |  |
| Proximity                                          |                        |               | 0.26 N                     |                           | 0.21               |                                      | 0.46 Miles                |                |  |
| Sales Price                                        |                        |               | \$402,                     |                           | \$393              |                                      | \$385,0                   |                |  |
| Cost of Sale                                       |                        |               | -15                        |                           | -15                |                                      | -159                      |                |  |
| Time Adjust                                        |                        |               | 2.00                       |                           | 2.4                |                                      | 3.20                      |                |  |
| Adjusted Sale                                      | ¢176.90 m              | or CE         | \$349,<br>\$176.00         |                           | \$343              |                                      | \$339,5                   |                |  |
| \$/SF FLA<br>Sale Date                             | \$176.89 p             | er Sr         | \$176.99<br>7/17/2         |                           | \$173.83<br>6/7/2  |                                      | <u>\$171.41</u><br>4/19/2 |                |  |
| Terms of Sale                                      |                        |               | ✓ Arm's Length             | Distressed                | Arm's Length       | Distressed                           | → Arm's Length            | Distressed     |  |
| Value Adj.                                         | Description            |               | Description                | Adjustment                | Description        | Adjustment                           | Description               | Adjustment     |  |
| Fla SF                                             | 1,987                  |               | 1,976                      | 550                       | 1,976              | 550                                  | 1,981                     | 300            |  |
| Year Built                                         | 2015                   |               | 2017                       | 0                         | 2017               | 0                                    | 2015                      | 0              |  |
| Constr. Type                                       | Block/Stucco           |               | Block/Stucco               | 0                         | Block/Stucco       | 0                                    | Block/Stucco              | 0              |  |
| Condition                                          | EX                     |               | EX                         | 0                         | EX                 | 0                                    | EX                        | 0              |  |
| Baths                                              | 2.0                    |               | 2.0                        | 0                         | 2.0                | 0                                    | 2.0                       | 0              |  |
| Garage/Carport                                     | 3 car Garage           |               | Garage                     | 15000                     | Garage             | 15000                                | Garage                    | 15000          |  |
| Porches                                            | OPF SPF SPU            |               | 2 OPF                      | 20000                     | OPF SPF            | 15000                                | 2 OPF SPU                 | 5000           |  |
| Pool                                               | N                      |               | N                          | 0                         | N                  | 0                                    | N                         | 0              |  |
| Fireplace                                          | 0<br>Control           |               | 0<br>Control               | 0                         | 0<br>Control       | 0                                    | 0<br>Control              | 0              |  |
| AC<br>Other Adds                                   | Central                |               | Central                    | 0                         | Central            | 0                                    | Central                   | 0              |  |
| Site Size                                          | <br>Lot                |               | -<br>Lot                   | Lot                       | -<br>Lot           | 0                                    | <br>Lot                   | 0              |  |
| Location                                           | Sub                    |               | Sub                        | Sub                       | Sub                | 0                                    | Sub                       | 0              |  |
| View                                               | House                  |               | House                      | House                     | House              | 0                                    | House                     | 0              |  |
|                                                    |                        |               | Net Adj. 10.2%             | 35550                     | Net Adj. 8.9%      | 30550                                | Net Adj. 6.0%             | 20300          |  |
|                                                    |                        |               | Gross Adj. 10.2%           | -                         | Gross Adj. 8.9%    |                                      | Gross Adj. 6.0%           | 20300          |  |
| Adi Salaa Driaa                                    | Market Value           | \$351,485     | Adj Market Value           | \$385,290                 | Adj Market Value   | \$374,032                            | Adj Market Value          | \$359,870      |  |
| Adj. Sales Price                                   | Value per SF           | 176.89        |                            |                           |                    |                                      |                           |                |  |