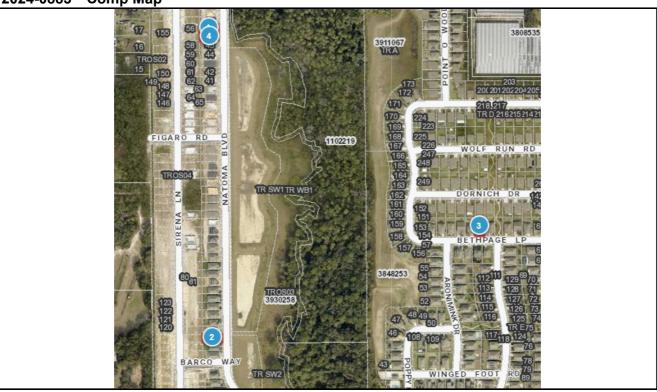

DEPUTY: Chris Jensen DATE 11/18/2024

2024-0883 Comp Map

| Bubble # | Comp #  | Alternate Key | Parcel Address     | Distance from<br>Subject(mi.) |
|----------|---------|---------------|--------------------|-------------------------------|
| 1        | Comp 2  | 3930136       | 2551 NATOMA BLVD   |                               |
| •        | Jonip 2 | 0000100       | MOUNT DORA         | 0.4                           |
| 2        | Comp 1  | 3930100       | 2407 NATOMA BLVD   |                               |
| 2        | Comp    | 3330100       | MOUNT DORA         | 0.34                          |
| 3        | Subject | 3848206       | 3319 BETHPAGE LOOP |                               |
| 3        | Subject | 3040200       | MOUNT DORA         | -                             |
| 4        | Comp 2  | 3930135       | 2547 NATOMA BLVD   |                               |
| 4        | Comp 3  | 3930133       | MOUNT DORA         | 0.39                          |
| 5        |         |               |                    |                               |
| 6        |         |               |                    |                               |
| 7        |         |               |                    |                               |
| 8        |         |               |                    |                               |
|          |         |               |                    |                               |