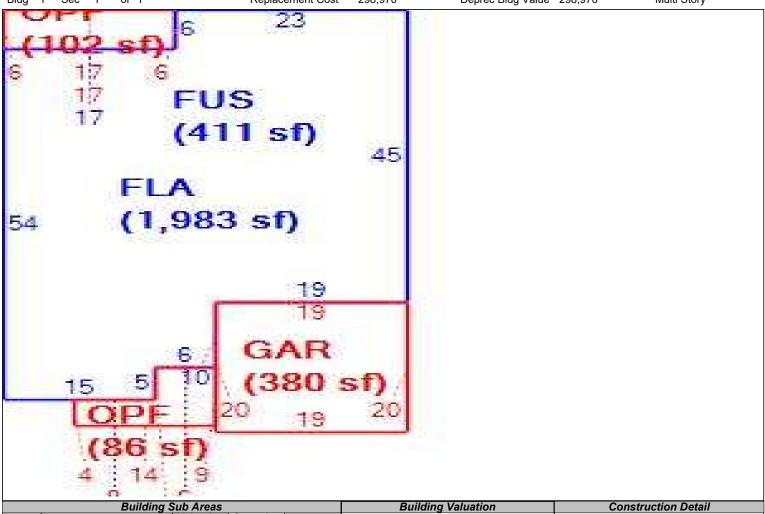

Sketch

Bldg 1 1 of 1 Replacement Cost 330,322 Deprec Bldg Value 320,412 Multi Story 1 Sec OPF (120 sf) FUS (1,100 sf) FLA (1,530 sf) GCF (651 sf) (92 sf)

|      | Building S           | Sub Areas  |           |       | Building Valuation | Construction Detail |               |      |             |    |
|------|----------------------|------------|-----------|-------|--------------------|---------------------|---------------|------|-------------|----|
| Code | Description          | Living Are | Gross Are |       | Year Built         | 2015                | Imp Type      | R1   | Bedrooms    | 4  |
| FLA  | FINISHED LIVING AREA | 1,530      | 1,530     | 1530  | Effective Area     | 2630                |               |      |             |    |
| FUS  | FINISHED AREA UPPER  | 1,100      | ,         | 1100  | Base Rate          | 102.44              | No Stories    | 1.00 | Full Baths  | 3  |
| GAR  | GARAGE FINISH        | 0          | 651       | U     | Building RCN       | 330.322             | Quality Grade | 670  | Half Baths  | 1  |
| OPF  | OPEN PORCH FINISHE   | 0          | 120       | 0     |                    | , -                 | Quality Grado | 070  | rian Batrio | '  |
| SPF  | SCREEN PORCH FINIS   | 0          | 92        | 0     | Condition          | EX                  | Wall Type     | 03   | Heat Type   | 6  |
|      |                      |            |           |       | % Good             | 97.00               | ,,            |      | ,,          | Ĭ  |
|      |                      |            |           |       | Functional Obsol   | 0                   | Foundation    | 3    | Fireplaces  | 0  |
|      | TOTALS               |            | 3,493     | 2,630 | Building RCNLD     | 320,412             | Roof Cover    | 3    | Type AC     | 03 |