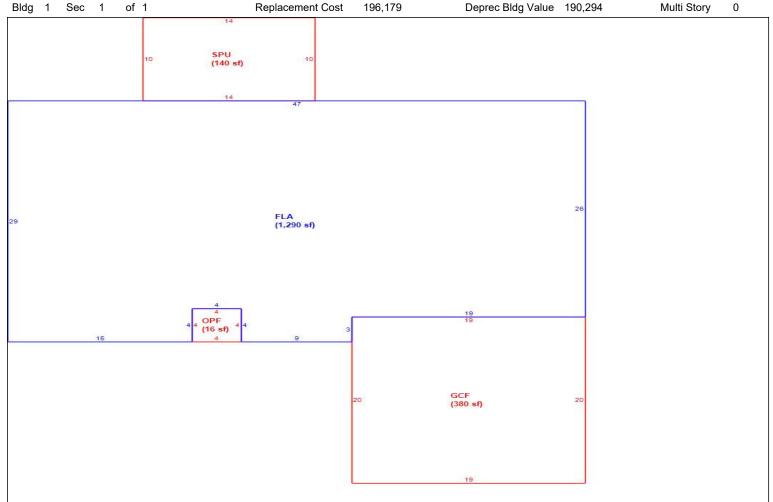

Sketch

Bldg Replacement Cost 198,413 Deprec Bldg Value 192,461 Multi Story 1 Sec of 1 10 8 8 26 FLA (1,480 sf) 26 31 30 20 20 GAR (420 sf)20

|            | Building S                         | Sub Areas  |           |          | Building Valuati | Cons    | Construction Detail |      |             |    |
|------------|------------------------------------|------------|-----------|----------|------------------|---------|---------------------|------|-------------|----|
| Code       | Description                        | Living Are | Gross Are | Eff Area | Year Built       | 1999    | Imp Type            | R1   | Bedrooms    | 3  |
| FLA        | FINISHED LIVING AREA               | 1,480      | ,         | 1480     | Effective Area   | 1480    | No Charica          | 4.00 | Full Baths  | •  |
| GAR        | GARAGE FINISH                      | 0          | 420       | 0        | Base Rate        | 108.17  | No Stories          | 1.00 | ruii batris | 2  |
| OPF<br>PAT | OPEN PORCH FINISHE PATIO UNCOVERED | 0          | 75<br>208 | 0        | Building RCN     | 198,413 | Quality Grade       | 665  | Half Baths  | 0  |
| 1 71       | TATIO ONGOVERED                    |            | 200       | 0        | Condition        | EX      | Wall Type           | 03   | Heat Type   | 6  |
|            |                                    |            |           |          | % Good           | 97.00   | VVali Type          | 03   | ricat Type  | O  |
|            |                                    |            |           |          | Functional Obsol | 0       | Foundation          | 3    | Fireplaces  | 0  |
|            | TOTALS                             | 1,480      | 2,183     | 1,480    | Building RCNLD   | 192.461 | Roof Cover          | 3    | Type AC     | 03 |