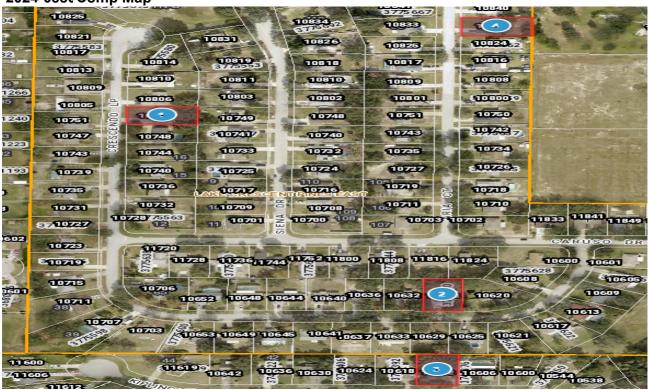

DEPUTY: R. Bryan Boone DATE 12/6/2024

2024-088( Comp Map

| Bubble # | Comp#   | Alternate Key | Parcel Address                   | Distance from Subject(mi.) |
|----------|---------|---------------|----------------------------------|----------------------------|
| 1        | 2       | 3775573       | 10752 CRESCENDO LOOP CLERMONT    | .17 MILE                   |
| 2        | SUBJECT | 3775630       | 10628 CRESCENDO LOOP<br>CLERMONT | -                          |
| 3        | 1       | 3746384       | 10612 REGANS RUN DR CLERMONT     | 250 FEET                   |
| 4        | 3       | 3775663       | 10832 ARIA CT CLERMONT           | .22 MILE                   |
| 5        |         |               |                                  |                            |
| 6        |         |               |                                  |                            |
| 7        |         |               |                                  |                            |
| 8        |         |               |                                  |                            |
|          |         |               |                                  |                            |