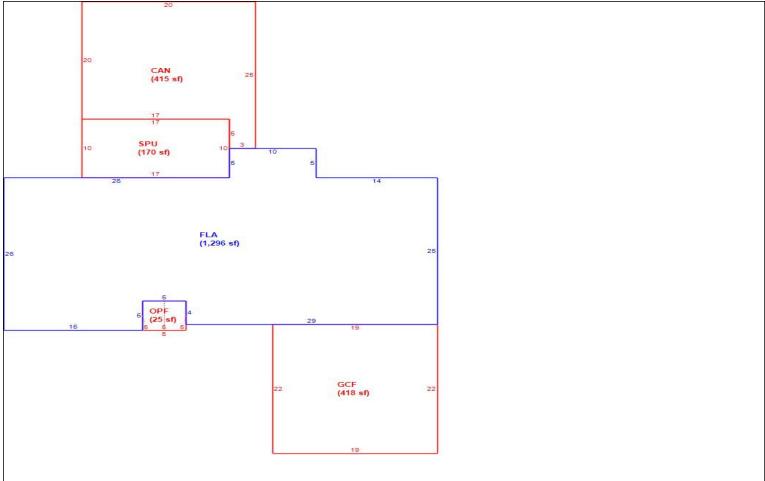

Sketch Sec Bldg 1 1 of 1 199,616 Deprec Bldg Value 181,651 Multi Story 0 Replacement Cost

|      | Building S           | Sub Areas  |           |       | Building Valuation |         | Cons          | structio | n Detail   |    |
|------|----------------------|------------|-----------|-------|--------------------|---------|---------------|----------|------------|----|
| Code | Description          | Living Are | Gross Are |       | Year Built         | 1998    | Imp Type      | R1       | Bedrooms   | 3  |
| FLA  | FINISHED LIVING AREA | 1,296      | 1,296     | 1296  | Effective Area     | 1296    | l             |          |            |    |
| GAR  | GARAGE FINISH        | 0          | 418       |       | Base Rate          | 120.61  | No Stories    | 1.00     | Full Baths | 2  |
| OPF  | OPEN PORCH FINISHE   | 0          | 25        | 0     | Building RCN       | 199.616 | Quality Grade | 680      | Half Baths | 0  |
| PAT  | PATIO UNCOVERED      | 0          | 415       | 0     |                    | ,       | Quality Crade | 000      | Hall Baths | ١  |
| SPU  | SCREEN PORCH UNFIN   | 0          | 170       | 0     | Condition          | G       | Wall Type     | 03       | Heat Type  | 6  |
|      |                      |            |           |       | % Good             | 91.00   | ''            |          | ,,         | •  |
|      |                      |            |           |       | Functional Obsol   | 0       | Foundation    | 3        | Fireplaces | 0  |
|      | TOTALS 1,296 2,324   |            | 2,324     | 1,296 | Building RCNLD     | 181,651 | Roof Cover    | 3        | Type AC    | 03 |