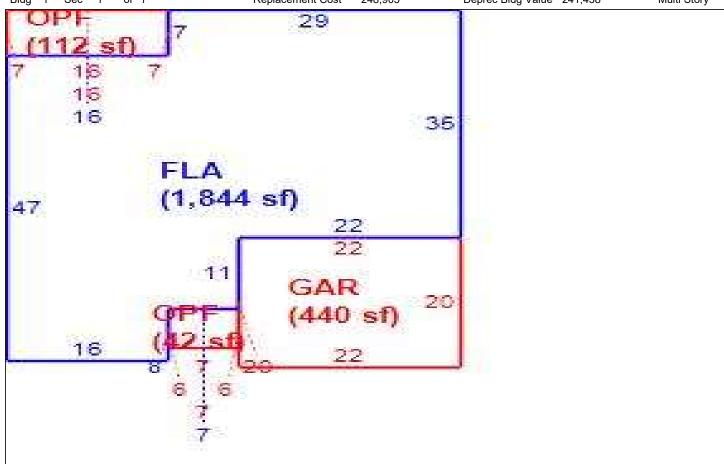

|        |
|     |                          |        |       |       |         |                          |        |        |           |                       |           |        |
|     |                          |        |       |       |         |                          |        |        |           |                       |           |        |
|     | Total Acres 0.00 JV/M    |        |       |       |         | •                        |        |        | Adj JV/Mk | j JV/Mkt  88,000      |           |        |
|     | Classified Acres 0 Class |        |       |       |         | Classified JV/Mkt 88,000 |        |        |           | Classified Adj JV/Mkt |           |        |

 Sketch

 Bldg 1 Sec 1 of 1
 Replacement Cost 248,905
 Deprec Bldg Value 241,438
 Multi Story 0



|            | Building S                         | Sub Areas  |              |                            | Building Valuation        | n                 | Construction Detail |            |            |    |
|------------|------------------------------------|------------|--------------|----------------------------|---------------------------|-------------------|---------------------|------------|------------|----|
| Code       | Description                        | Living Are | Gross Are    |                            | Year Built                | 2001              | Imp Type            | R1         | Bedrooms   | 3  |
| FLA<br>GAR | FINISHED LIVING AREA GARAGE FINISH | 1,844<br>0 | 1,844<br>440 | 1844<br>0                  | Effective Area            | 1844              | No Stories