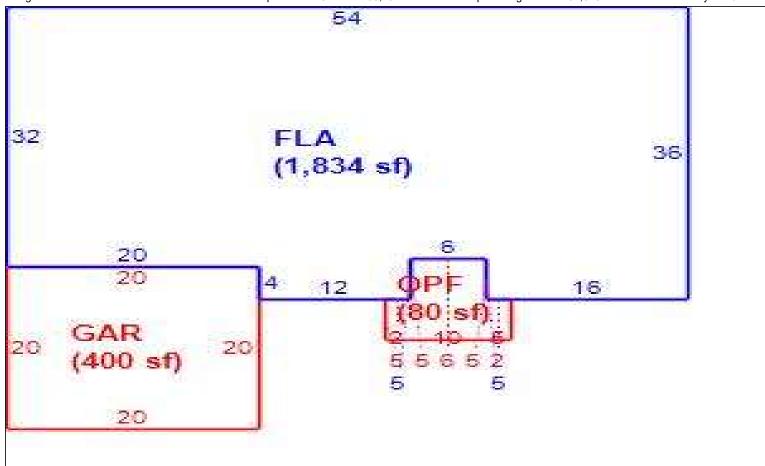

|             |                         | <b>©</b> 0       | Maral                  | ED EYKGL                  | EXX OF TH         | EVA      | LUIZ ADJUST                                        | EM     | NT BOARD (          | MAE)       | 14          | · 2.                          |
|-------------|-------------------------|------------------|------------------------|---------------------------|-------------------|----------|----------------------------------------------------|--------|---------------------|------------|-------------|-------------------------------|
| Petition#   | 200                     | 14-6             | 1878                   |                           | County La         | ake      |                                                    | Ta     | ax year <b>2024</b> | Date       | received    | 9.1224                        |
|             |                         |                  |                        | , 9,Q                     | OMPURIED          | FYE      | HEPEUNION                                          | IIR    | ***                 |            |             |                               |
| PART 1.     | Taxpaye                 | Inforn           | nation /               | 1CH SFR                   | PROPERT           | y ou     | WER! LLC                                           | _      | 4.71                |            |             | r Sans e<br>r Sans de Bress S |
| Тахрауег г  | name: My                | Commu            | nity Homes             | LLC; Deck                 | Carolyn & Antho   | ony      | Representati                                       | ve: R  |                     |            |             |                               |
| Mailing add | dress                   | Ryan,            |                        |                           |                   |          | Parcel ID and                                      |        | 26 22 26<br>3795236 | 2005       | 0000        | 7600                          |
| for notices |                         |                  |                        |                           | Rd, Ste 650       |          | physical addre<br>or TPP accour                    |        | 1588 Silhou         | ette Dri   | ve          |                               |
| DI          |                         |                  | sdale, AZ              | . 85254                   |                   |          |                                                    |        |                     |            |             |                               |
| Phone 95    |                         |                  |                        |                           |                   |          | Email                                              |        | Residential         |            |             |                               |
|             |                         |                  |                        |                           | <u></u>           |          | e, I prefer to re                                  |        |                     |            | email       | ☐ fax.                        |
|             | ing this p<br>nents tha |                  |                        |                           | adline. I have    | e attac  | ched a stateme                                     | ent o  | f the reasons       | I filed la | ite and ar  | ny                            |
|             |                         |                  |                        |                           | v evidonce co     | oneide   | red. (In this ins                                  | tance  | a only you m        | iet eubm   | it duplicat | te conies of                  |
|             |                         |                  |                        |                           |                   |          | allows the prope                                   |        |                     |            |             |                               |
|             |                         |                  |                        |                           |                   |          | er the same sta                                    |        |                     |            |             |                               |
| Type of Pr  | roperty 🗸               | Res.             | 1-4 units              | Industri                  | al and miscel     | laneou   | us High-wate                                       | er rec | charge 🔲            | Historic,  | commercia   | al or nonprofit               |
| Comme       | ercial C                | ] Res. 5         | + units                | Agricultu                 | ral or classified | use      | ☐ Vacant lots                                      | and    | acreage 🗌           | Business   | machiner    | y, equipment                  |
| PART 2.     | Reason t                | or Peti          | tion                   | Chec                      | k one. If mor     | e thar   | one, file a se                                     | epara  | ate petition.       |            | 41.5        |                               |
| ☑ Real p    | roperty va              | alue (cl         | neck one               | ):decrea                  | se 🗌 increas      | se       | ☐ Denial of                                        | exen   | nption Select       | or enter   | type:       |                               |
| ☐ Denial    | of classif              | cation           |                        |                           |                   |          |                                                    |        |                     |            |             |                               |
| ☐ Parent/   | /grandpai               | ent red          | uction                 |                           |                   |          |                                                    |        | filing of exen      |            |             |                               |
|             |                         |                  |                        |                           | ı January 1       |          | •                                                  |        | e-stamped co        |            | •           | •                             |
| _           | -                       |                  | -                      | -                         | _                 | / filed  | a∭Qualifying i                                     |        |                     |            |             |                               |
| 1           |                         |                  | •                      | 194.034, F                | F.S.))            |          | ownersni<br>193.1555                               |        | control (s. 193.    | 155(3), 1  | 93.1554(    | b), or                        |
| Refund      | of taxes                | for cata         | astrophic              | event                     |                   |          |                                                    | (5), 1 |                     |            |             |                               |
|             |                         |                  |                        |                           |                   |          | rcels, or acco<br>1(3)(e), (f), an                 |        |                     | erty app   | raiser's    |                               |
| 5 Enter     | r the time              | (in min          | utes) yoı              | ı think you               | need to prese     | ent you  | ır case. Most h                                    | earir  | ngs take 15 m       | inutes. T  | he VAB is   | s not bound                   |
| 1           | •                       | ed time          | . For sino             | gle joint pet             | itions for mult   | iple un  | its, parcels, or                                   | acco   | ounts, provide      | the time   | needed fe   | or the entire                 |
| group       |                         |                  |                        |                           |                   |          |                                                    | _ 11   | h 1 - 1 - 4 - 5 -   |            |             |                               |
| ı— ·        |                         |                  |                        |                           | •                 |          | dates. I have                                      |        |                     |            |             |                               |
| evidence o  | directly to             | the pro          | operty ap              | praiser at                | least 15 days     | s before | aiser. To initia<br>re the hearing<br>witnesses sw | and    |                     |            |             |                               |
| of your pro | operty red<br>n redacte | ord ca<br>d. Whe | rd contai<br>en the pr | ning inforn<br>operty app | nation releva     | nt to th | nce exchange,<br>ne computation<br>petition, he or | n of y | our current a       | ssessm     | ent, with   | confidential                  |