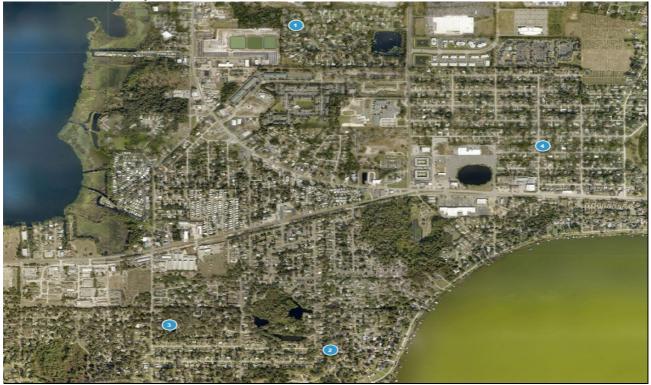

# 2024-0876 Comp Map

| Bubble # | Comp #  | Alternate Key | Parcel Address      | Distance from<br>Subject(mi.) |
|----------|---------|---------------|---------------------|-------------------------------|
| 1        | COMP 1  | 1738121       | 3561 CALGARY LN     |                               |
| -        |         | 1750121       | MOUNT DORA          | 1.34 MILES                    |
| 2        | SUBJECT | 1788854       | 285 W OAK HILL RD   |                               |
|          | 30D3201 | 1700004       | MOUNT DORA          | -                             |
| 3        | COMP 2  | 2859407       | 4109 LAKE FOREST ST |                               |
| 5        |         | 2000401       | MOUNT DORA          | .48 MILES                     |
| 4        | COMP 3  | 1767296       | 2387 WASHINGTON RD  |                               |
| 4        | COMP 3  | 1101230       | MOUNT DORA          | 1.04 MILES                    |
| 5        |         |               |                     |                               |
| 6        |         |               |                     |                               |
| 7        |         |               |                     |                               |
| 8        |         |               |                     |                               |
|          |         |               |                     |                               |