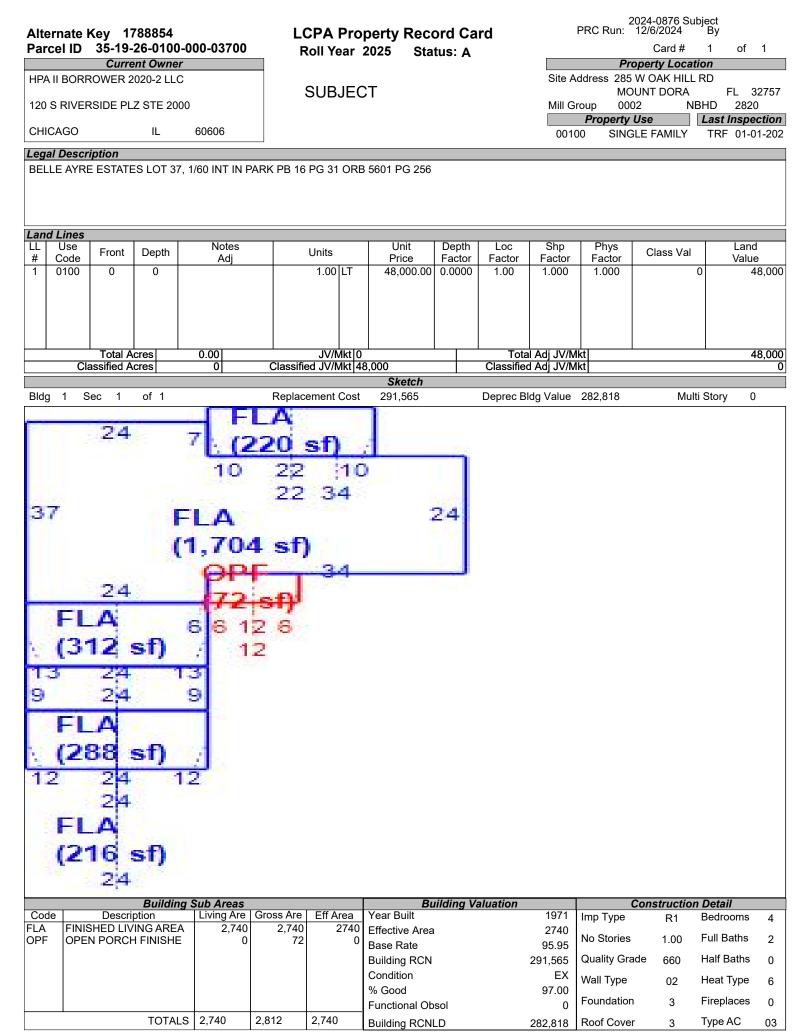

#### LCPA Property Record Card Roll Year 2025 Status: A

2024-0876 Subject PRC Run: 12/6/2024 By

Card # 1 of 1

|          | Miscellaneous Features<br>*Only the first 10 records are reflected below |            |           |      |            |          |            |     |             |           |  |  |  |  |
|----------|--------------------------------------------------------------------------|------------|-----------|------|------------|----------|------------|-----|-------------|-----------|--|--|--|--|
| Code     | Desci                                                                    | ription    | Units     | Туре | Unit Price | Year Blt | Effect Yr  | RCN | %Good       | Apr Value |  |  |  |  |
|          |                                                                          |            |           |      |            |          |            |     |             |           |  |  |  |  |
|          |                                                                          |            |           |      |            |          |            |     |             |           |  |  |  |  |
|          |                                                                          |            |           |      |            |          |            |     |             |           |  |  |  |  |
|          |                                                                          |            |           |      |            |          |            |     |             |           |  |  |  |  |
|          |                                                                          |            |           |      |            |          |            |     |             |           |  |  |  |  |
|          |                                                                          |            |           |      |            |          |            |     |             |           |  |  |  |  |
|          |                                                                          |            |           |      |            |          |            |     |             |           |  |  |  |  |
|          |                                                                          |            |           |      |            |          |            |     |             |           |  |  |  |  |
|          |                                                                          |            |           |      |            |          |            |     |             |           |  |  |  |  |
|          |                                                                          |            |           |      |            |          |            |     |             |           |  |  |  |  |
|          |                                                                          |            |           |      |            |          |            |     |             |           |  |  |  |  |
|          |                                                                          |            |           |      |            |          |            |     |             |           |  |  |  |  |
|          | Building Permits                                                         |            |           |      |            |          |            |     |             |           |  |  |  |  |
| Roll Yea | ar Permit ID                                                             | Issue Date | Comp Date | Amou | nt Type    |          | Descriptio | n   | Review Date | CO Date   |  |  |  |  |