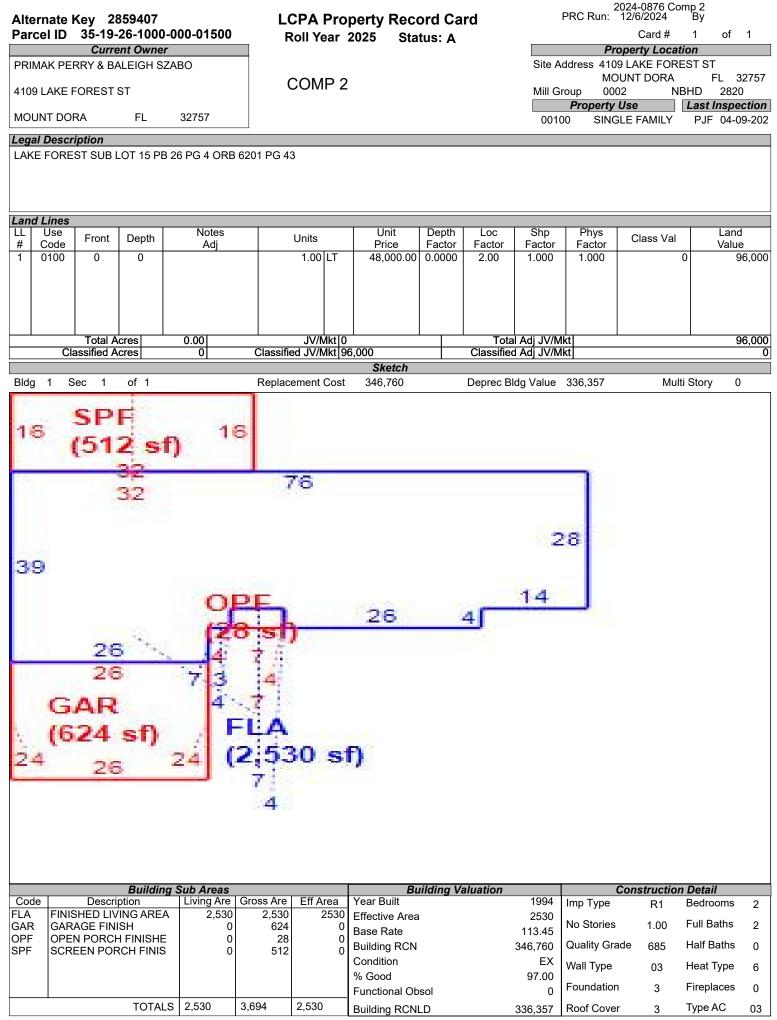

## LAKE COUNTY PROPERTY APPRAISER VAB APPEAL WORKSHEET RESIDENTIAL

|                            |                   |              | RES               | SIDENTIA                          |                    |                         |                    |                |  |
|----------------------------|-------------------|--------------|-------------------|-----------------------------------|--------------------|-------------------------|--------------------|----------------|--|
| Petition #                 | 1                 | 2024-0876    |                   | Alternate K                       | ey: <b>1788854</b> | Parcel I                | D: 35-19-26-010    | 00-000-03700   |  |
| Petitioner Name            |                   | RYAN LLC     |                   | Droporty                          | 20E M/             |                         | Check if Mu        | Itiple Parcels |  |
| The Petitioner is:         | Taxpayer of Rec   | cord 🗸 Tax   | payer's agent     | Property<br>Address               |                    | DAK HILL RD<br>INT DORA |                    |                |  |
| Other, Explain:            |                   |              |                   | Address                           | Wiec               | INT DORA                |                    |                |  |
| Owner Name                 | HPA II BOI        | ROWER 2      | 020-2 LLC         | Value from                        | Value befo         | re Board Actio          | n vi a i           |                |  |
|                            |                   | -            |                   | TRIM Notice                       |                    | nted by Prop App        | ··· I value aπer i | Board Action   |  |
| 1. Just Value, rec         | wired             |              |                   | \$ 330,8                          | 18 \$              | 330,81                  | 8                  |                |  |
| 2. Assessed or cl          |                   | ue *if annli | cable             | \$ 330,8                          |                    | 330,81                  |                    |                |  |
| 3. Exempt value,           |                   |              | Cubic             | \$<br>\$                          | - V                | 000,01                  | 0                  |                |  |
| 4. Taxable Value,          |                   |              |                   | <u>ψ</u><br>\$ 330,8 <sup>-</sup> | 18 \$              | 330,81                  | 8                  |                |  |
|                            | -                 | w toyoblo vo | luce Ceheel en    | . ,                               |                    |                         | 0                  |                |  |
| *All values entered        | a should be count | y laxable va | alues, School and | d other taxing                    | authonity value    | s may diller.           |                    |                |  |
| Last Sale Date             | 9/16/2020         | Prie         | ce: \$29          | 5,000                             | Arm's Length       | Distressed              | Book <u>5547</u>   | Page 278       |  |
| ITEM                       | Subje             |              | Compara           |                                   | Compa              |                         | Compara            |                |  |
| AK#                        | 17888             |              | 1738              |                                   | 2859               |                         | 17672              |                |  |
| Address                    | 285 W OAK         |              | 3561 CALC         |                                   | 4109 LAKE          |                         | 2387 WASHI         |                |  |
|                            | MOUNT D           | ORA          | MOUNT             |                                   | MOUNT              |                         | MOUNT              |                |  |
| Proximity                  |                   |              | 1.34 M            |                                   | .48 M              |                         | 1.04 M             |                |  |
| Sales Price                |                   |              | \$482,            |                                   | \$475              | ,                       | \$400,000<br>-15%  |                |  |
| Cost of Sale               |                   |              | -15<br>1.60       |                                   | -15<br>1.6         |                         | 4.00               |                |  |
| Time Adjust                |                   |              | \$417,            |                                   | \$411              |                         | 4.00<br>\$356,0    |                |  |
| Adjusted Sale<br>\$/SF FLA | \$120.74 p        | or SE        | \$138.82          |                                   | \$162.59           |                         | \$132.05           |                |  |
| Sale Date                  | φ120.74 μ         |              | 8/31/2            |                                   | 8/14/              |                         | 2/20/2             |                |  |
| Terms of Sale              |                   |              | Arm's Length      | Distressed                        | Arm's Length       | Distressed              | Arm's Length       | Distressed     |  |
|                            |                   |              |                   |                                   |                    |                         |                    |                |  |
| Value Adj.                 | Description       |              | Description       | Adjustment                        | Description        | Adjustment              | Description        | Adjustment     |  |
| Fla SF                     | 2,740             |              | 3,010             | -13500                            | 2,530              | 10500                   | 2,696              | 2200           |  |
| Year Built                 | 1971              |              | 1979              |                                   | 1994               |                         | 1959               |                |  |
| Constr. Type               | BLOCK             |              | WOOD FRAM         | E 20000                           | BLOCK              |                         | BLOCK              |                |  |
| Condition                  | GOOD              |              | GOOD              |                                   | GOOD               |                         | GOOD               |                |  |
| Baths                      | 2.0               |              | 2.1               | -6000                             | 2.0                |                         | 2.0                |                |  |
| Garage/Carport             | NONE              |              | 2 CAR             | -20000                            | 2 CAR              | -20000                  | YES                | -20000         |  |
| Porches                    | NONE              |              | YES               | -3000                             | YES                | -3000                   | YES                | -3000          |  |
| Pool                       | N                 |              | Y                 | -20000                            | Y                  | -20000                  | Y                  | -20000         |  |
| Fireplace                  | 0                 |              | 1                 | -2500                             | 0                  | 0                       | 1                  | -2500          |  |
| AC                         | Central           |              | Central           | 0                                 | Central            | 0                       | Central            | 0              |  |
| Other Adds                 | N<br>1 LOT        |              | N<br>1 LOT        |                                   | N<br>1 LOT         |                         | 1 LOT              |                |  |
| Site Size                  |                   |              |                   |                                   |                    |                         |                    |                |  |
| Location                   | RESIDENTIAL       |              | RESIDENTIAL       | -                                 | RESIDENTIA         |                         | REDENTIAL          |                |  |
| View                       | INTERIOR          |              | INTERIOR          |                                   | INTERIOR           |                         | INTERIOR           |                |  |
|                            |                   |              | -Net Adj. 10.8%   | -45000                            | -Net Adj. 7.9%     | -32500                  | -Net Adj. 12.2%    | -43300         |  |
|                            |                   |              | Gross Adj. 20.3%  | 85000                             | Gross Adj. 13.09   | 6 53500                 | Gross Adj. 13.4%   | 47700          |  |
|                            | Market Value      | \$330,818    | Adj Market Value  | \$372,845                         | Adj Market Value   | \$378,850               | Adj Market Value   | \$312,700      |  |
| Adj. Sales Price           | Value per SF      | 120.74       | ,                 | <i></i> , <b></b>                 | ,                  | +,                      | ,                  |                |  |
|                            | value per or      | 120.74       |                   |                                   |                    |                         |                    |                |  |