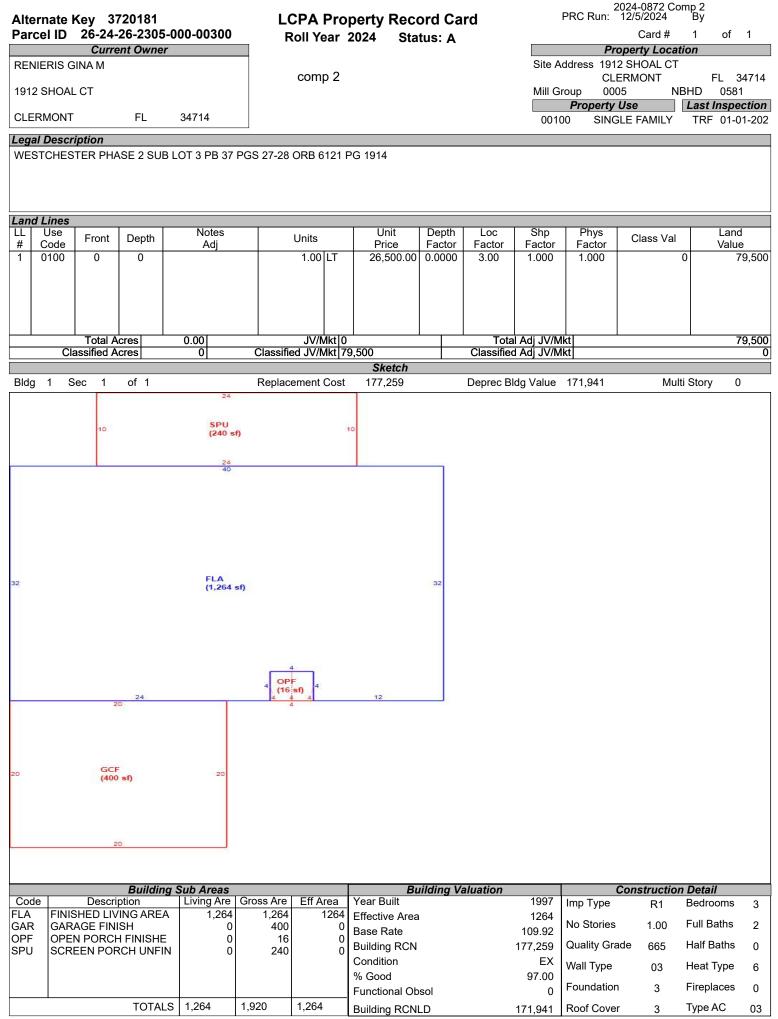

# LAKE COUNTY PROPERTY APPRAISER VAB APPEAL WORKSHEET RESIDENTIAL

|                     |                |                | RES              | SIDENTIA            |                    |                   |                    |                      |
|---------------------|----------------|----------------|------------------|---------------------|--------------------|-------------------|--------------------|----------------------|
| Petition #          | 1              | 2024-0872      |                  | Alternate K         | ey: <b>3772325</b> | Parcel II         | D: 26-24-26-231    | 10-000-00600         |
| Petitioner Name     | Rya            | in,llc c/o Pey | ton              | Droporty            | 40040 011          |                   | Check if Mu        | Itiple Parcels       |
| The Petitioner is:  | Taxpayer of Re | cord 🗹 Tax     | payer's agent    | Property<br>Address |                    | ICHESTER CT       |                    |                      |
| Other, Explain:     |                |                |                  | Address             |                    |                   |                    |                      |
| Owner Name          | HPA bo         | rrower2020     | -1ga lic         | Value from          | Value befo         | re Board Actior   |                    |                      |
|                     |                |                |                  | TRIM Notice         | Value bele         | nted by Prop Appr | value aller r      | Board Action         |
| 1. Just Value, rec  | uired          |                |                  | \$ 364,5            | 73 \$              | 364,573           | 3                  |                      |
| 2. Assessed or cl   | •              | ue. *if appli  | cable            | \$ 284,2            |                    | 284,280           |                    |                      |
| 3. Exempt value,    |                |                |                  | \$                  | -                  | - , -             | -                  |                      |
| 4. Taxable Value,   |                |                |                  | \$ 284,2            | 80 \$              | 284,280           | D                  |                      |
| *All values entered | -              | ty taxable va  | lues, School an  |                     |                    |                   | •                  |                      |
| Last Sale Date      | 6/24/2019      |                | <b>:</b> \$25    |                     | ✓ Arm's Length     |                   | Book <u>5322</u> F | <sup>2</sup> age 675 |
| ITEM                | Subio          |                | Compar           |                     | Compar             | ablo #2           | Compara            | blo #2               |
| AK#                 | Subje<br>37723 |                | 3789             |                     | 3720               |                   | 37723              |                      |
|                     | 16018 CHICH    |                | 16129 WILK       |                     | 1912 SH            |                   | 1706 WESTMI        |                      |
| Address             | CLERM          |                | CLERN            |                     | CLERM              |                   | CLERM              |                      |
| Proximity           |                |                | same             | sub                 | same               | sub               | same               |                      |
| Sales Price         |                |                | \$390,           | 000                 | \$325,             | 000               | \$310,0            | )00                  |
| Cost of Sale        |                |                | -15              | %                   | -15                | %                 | -159               | %                    |
| Time Adjust         |                |                | 3.20             |                     | 3.60               | )%                | 2.80               |                      |
| Adjusted Sale       |                |                | \$343,           |                     | \$287,             |                   | \$272,2            |                      |
| \$/SF FLA           | \$142.86 p     | ber SF         | \$153.56         | •                   | \$227.81           |                   | \$222.37           |                      |
| Sale Date           |                |                | 4/6/2            | 023                 | 3/28/2             | 2023              | 5/17/2             | 023                  |
| Terms of Sale       |                |                | ✓ Arm's Length   | Distressed          | ✓ Arm's Length     | Distressed        | ✓ Arm's Length     | Distressed           |
|                     |                |                |                  |                     |                    |                   |                    |                      |
| Value Adj.          | Description    |                | Description      | Adjustment          | Description        | Adjustment        | Description        | Adjustment           |
| Fla SF              | 2,552          |                | 2,240            | 23400               | 1,264              | 96600             | 1,224              | 99600                |
| Year Built          | 1998           |                | 1999             |                     | 1997               |                   | 1999               |                      |
| Constr. Type        | block/stucco   |                | block/stucco     |                     | block/stucco       |                   | block/stucco       |                      |
| Condition           | good           |                | good             |                     | good               |                   | good               |                      |
| Baths               | 2.0            |                | 2.0              |                     | 2.0                |                   | 2.0                |                      |
| Garage/Carport      | 2 car          |                | 2 car            |                     | 2 car              |                   | 2 car              |                      |
| Porches             | 48 sf          |                | 28 sf            |                     | 16 sf              |                   | 16 sf              |                      |
| Pool                | N              |                | N                | 0                   | N                  | 0                 | N                  | 0                    |
| Fireplace           | 0              |                | 0                | 0                   | 0                  | 0                 | 0                  | 0                    |
| AC                  | Central        |                | Central          | 0                   | Central            | 0                 | Central            | 0                    |
| Other Adds          | 14             |                | spu 200 sf       |                     | spu 240 sf         |                   | 0                  |                      |
| Site Size           | lot            |                | lot              |                     | lot                | +                 | lot                | -                    |
| Location            | good           |                | good             |                     | good               |                   | good               |                      |
| View                | good           |                | good             |                     | good               |                   | good               |                      |
|                     |                |                | Net Adj. 6.8%    | 23400               | Net Adj. 33.5%     | 96600             | Net Adj. 36.6%     | 99600                |
|                     |                |                | Gross Adj. 6.8%  | 23400               | Gross Adj. 33.5%   | 6 96600           | Gross Adj. 36.6%   | 99600                |
|                     | Market Value   | \$364,573      | Adj Market Value | \$367,380           | Adj Market Value   | \$384,550         | Adj Market Value   | \$371,780            |
| Adj. Sales Price    | Value per SF   | 142.86         |                  |                     |                    |                   |                    |                      |
|                     |                |                |                  |                     |                    |                   |                    |                      |

## LCPA Property Record Card Roll Year 2024 Status: A

2024-0872 Comp 2 PRC Run: 12/5/2024 By

Card # 1 of 1

|      | Miscellaneous Features<br>*Only the first 10 records are reflected below |       |      |            |          |           |     |       |           |  |  |  |  |
|------|--------------------------------------------------------------------------|-------|------|------------|----------|-----------|-----|-------|-----------|--|--|--|--|
| Code | Description                                                              | Units | Туре | Unit Price | Year Blt | Effect Yr | RCN | %Good | Apr Value |  |  |  |  |
|      |                                                                          |       |      |            |          |           |     |       |           |  |  |  |  |
|      |                                                                          |       |      |            |          |           |     |       |           |  |  |  |  |
|      |                                                                          |       |      |            |          |           |     |       |           |  |  |  |  |
|      |                                                                          |       |      |            |          |           |     |       |           |  |  |  |  |
|      |                                                                          |       |      |            |          |           |     |       |           |  |  |  |  |
|      |                                                                          |       |      |            |          |           |     |       |           |  |  |  |  |
|      |                                                                          |       |      |            |          |           |     |       |           |  |  |  |  |
|      |                                                                          |       |      |            |          |           |     |       |           |  |  |  |  |
|      |                                                                          |       |      |            |          |           |     |       |           |  |  |  |  |
|      |                                                                          |       |      |            |          |           |     |       |           |  |  |  |  |
|      |                                                                          |       |      |            |          |           |     |       |           |  |  |  |  |
|      |                                                                          |       |      |            |          |           |     |       |           |  |  |  |  |
|      |                                                                          |       |      |            |          |           |     |       |           |  |  |  |  |

|           | Building Permits |            |            |        |      |               |             |         |  |  |  |
|-----------|------------------|------------|------------|--------|------|---------------|-------------|---------|--|--|--|
| Roll Year | Permit ID        | Issue Date | Comp Date  | Amount | Туре | Description   | Review Date | CO Date |  |  |  |
| 2016      | SALE             | 01-01-2015 | 03-28-2016 | 1      | 0099 | CHECK VALUE   | 03-28-2016  |         |  |  |  |
| 2002      | 00001            | 01-01-2001 | 06-13-2002 | 1      | 0000 | CHECK VALUE   |             |         |  |  |  |
| 1998      | 9790357          | 09-01-1997 | 12-01-1997 | 2,880  | 0000 | 24X10 SCRN RM |             |         |  |  |  |
| 1998      | 7020442          | 02-01-1997 | 12-01-1997 | 67,080 | 0000 | SFR           |             |         |  |  |  |
|           |                  |            |            |        |      |               |             |         |  |  |  |
|           |                  |            |            |        |      |               |             |         |  |  |  |
|           |                  |            |            |        |      |               |             |         |  |  |  |
|           |                  |            |            |        |      |               |             |         |  |  |  |
|           |                  |            |            |        |      |               |             |         |  |  |  |
|           |                  |            |            |        |      |               |             |         |  |  |  |
|           |                  |            |            |        |      |               |             |         |  |  |  |
|           |                  |            |            |        |      |               |             |         |  |  |  |

|                          |                                                                                                                                                                                 |                                      | Sales Informa                                                      | Exemptions                 |           |                         |         |                                                   |            |                                   |              |                |  |
|--------------------------|---------------------------------------------------------------------------------------------------------------------------------------------------------------------------------|--------------------------------------|--------------------------------------------------------------------|----------------------------|-----------|-------------------------|---------|---------------------------------------------------|------------|-----------------------------------|--------------|----------------|--|
| Instrument No            | Book/                                                                                                                                                                           | Page                                 | Sale Date                                                          | Instr                      | Q/U       | Code                    | Vac/Imp | Sale Price                                        | Code       | Description                       | Year         | Amount         |  |
| 2023040345<br>2022021597 | 6121<br>5897<br>4684<br>3912<br>3890                                                                                                                                            | 1914<br>0682<br>2166<br>2024<br>2202 | 03-28-2023<br>02-14-2022<br>09-11-2015<br>05-26-2010<br>02-25-2010 | WD<br>CT<br>WD<br>QC<br>WD | Q U Q U U | 01<br>11<br>Q<br>U<br>U |         | 325,000<br>215,000<br>139,000<br>26,428<br>71,300 | 039<br>059 | HOMESTEAD<br>ADDITIONAL HOMESTEAD | 2024<br>2024 | 25000<br>25000 |  |
|                          |                                                                                                                                                                                 |                                      |                                                                    |                            |           |                         |         |                                                   |            | Total                             |              | 50,000.00      |  |
| Land Value Bldg V        | Value Summary       Land Value     Bidg Value     Misc Value     Market Value     Deferred Amt     Assd Value     Cnty Ex Amt     Co Tax Val     Sch Tax Val     Previous Value |                                      |                                                                    |                            |           |                         |         |                                                   |            |                                   |              |                |  |

251441

50,000.00

201441

226441

246,246

0

| Alter<br>Parc                                | rnate I<br>el ID |            | 72359<br>26-2310-0<br>nt Owner | 00-01800            |                     | CPA Prop<br>Roll Year 2                   | oerty Reco<br>2024 Stat     | ord Ca<br>:us: A | 2024-0872 Comp 3<br>PRC Run: 12/5/2024 By<br>Card # 1 of 1<br><b>Property Location</b> |                |               |            |            |       |
|----------------------------------------------|------------------|------------|--------------------------------|---------------------|---------------------|-------------------------------------------|-----------------------------|------------------|----------------------------------------------------------------------------------------|----------------|---------------|------------|------------|-------|
| BOUDREAUX NICHOLAS S<br>1706 WESTMINSTER TRL |                  |            |                                |                     |                     | omp 3                                     |                             |                  | Site A                                                                                 |                | RMONT<br>N    |            |            |       |
| CLEF                                         | RMONT            |            | FL                             | 34714               |                     |                                           |                             |                  |                                                                                        | 001            |               | E FAMILY   | TRF 01-    |       |
|                                              | l Descr          |            |                                |                     |                     |                                           |                             |                  |                                                                                        |                |               |            |            |       |
| WES                                          | TCHES            | TER PHA    | SE 3 SUB L                     | .OT 18 PB 38        | 3 PGS 56-57         | 7 ORB 6146                                | PG 827                      |                  |                                                                                        |                |               |            |            |       |
| Land                                         | Lines<br>Use     |            |                                | Notes               | 1                   |                                           | Unit                        | Depth            | Loc                                                                                    | Shp            | Phys          |            | Lan        | d     |
| #                                            | Code             | Front      | Depth                          | Adj                 |                     | Units                                     | Price                       | Factor           | Factor                                                                                 | Factor         | Factor        | Class Val  | Valu       | le    |
| 1                                            | 0100             | 0          | 0                              |                     |                     | 1.00 LT                                   | 26,500.00                   | 0.0000           | 3.00                                                                                   | 1.000          | 1.000         |            | 0          | 79,50 |
|                                              |                  |            |                                |                     |                     |                                           |                             |                  |                                                                                        |                |               |            |            |       |
|                                              |                  | Total A    |                                | 0.00                |                     | JV/Mkt 0                                  |                             |                  |                                                                                        | I Adj JV/N     |               |            |            | 79,50 |
|                                              | Cla              | assified A | cres                           | 0                   | Classifie           | ed JV/Mkt 79                              | ,500<br>Sketch              |                  | Classified                                                                             | i Adj JV/N     | 1kt           |            |            |       |
| Bldg                                         | 1 S              | ec 1       | of 1                           |                     | Replac              | ement Cost                                | 171,674                     |                  | Deprec Bl                                                                              | dg Value       | 166,524       | Mu         | Iti Story  | 0     |
|                                              |                  |            | 20<br>20                       |                     | ( <b>1,224 st</b> ) | 4<br>4<br>4<br>4<br>4<br>4<br>4<br>4<br>4 |                             | 12               |                                                                                        | 32             |               |            |            |       |
| 2                                            |                  |            | GCF<br>(440 sf)                |                     | 22                  |                                           |                             |                  |                                                                                        |                |               |            |            |       |
|                                              |                  |            | 20                             |                     |                     |                                           |                             |                  |                                                                                        |                |               |            |            |       |
|                                              |                  |            | Building                       | Sub Areas           |                     |                                           | Bu                          | ildina V         | aluation                                                                               |                | Co            | onstructio | n Detail   |       |
| Code<br>LA                                   |                  |            |                                | Living Are<br>1,224 | Gross Are<br>1,224  |                                           | Year Built                  |                  |                                                                                        | 1999           | Imp Type      | R1         | Bedrooms   | 3     |
| GAR                                          | GAR              | AGE FINI   | SH                             | 0                   | 440                 | 0                                         | Effective Area<br>Base Rate |                  |                                                                                        | 1224<br>110.05 | No Stories    | 1.00       | Full Baths | 2     |
| )PF                                          | OPEI             | N PORCH    | I FINISHE                      | 0                   | 16                  | 0                                         | Building RCN                |                  |                                                                                        | 171,674        | Quality Grade | e 665      | Half Baths | 0     |
|                                              |                  |            |                                |                     |                     |                                           | Condition<br>% Good         |                  |                                                                                        | EX<br>97.00    | Wall Type     | 03         | Heat Type  | 6     |
|                                              |                  |            |                                |                     |                     |                                           |                             |                  |                                                                                        |                |               |            |            |       |
|                                              |                  |            |                                |                     |                     |                                           | Functional Ob               | sol              |                                                                                        | 97.00<br>0     | Foundation    | 3          | Fireplaces | 0     |