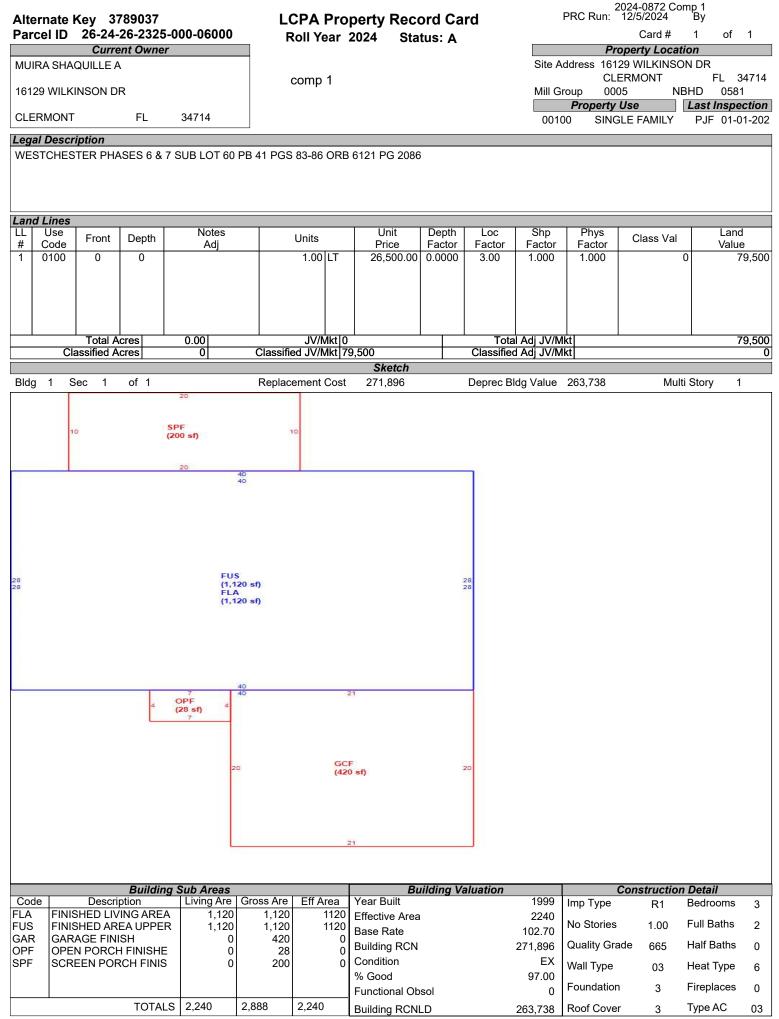

# LAKE COUNTY PROPERTY APPRAISER VAB APPEAL WORKSHEET RESIDENTIAL

|                     |                |                | RES              | SIDENTIA            |                    |                   |                    |                      |
|---------------------|----------------|----------------|------------------|---------------------|--------------------|-------------------|--------------------|----------------------|
| Petition #          | 1              | 2024-0872      |                  | Alternate K         | ey: <b>3772325</b> | Parcel II         | D: 26-24-26-231    | 10-000-00600         |
| Petitioner Name     | Rya            | in,llc c/o Pey | ton              | Droporty            | 40040 011          |                   | Check if Mu        | Itiple Parcels       |
| The Petitioner is:  | Taxpayer of Re | cord 🗹 Tax     | payer's agent    | Property<br>Address |                    | ICHESTER CT       |                    |                      |
| Other, Explain:     |                |                |                  | Address             |                    |                   |                    |                      |
| Owner Name          | HPA bo         | rrower2020     | -1ga lic         | Value from          | Value befo         | re Board Actior   |                    |                      |
|                     |                |                |                  | TRIM Notice         | Value bele         | nted by Prop Appr | value aller r      | Board Action         |
| 1. Just Value, rec  | uired          |                |                  | \$ 364,5            | 73 \$              | 364,573           | 3                  |                      |
| 2. Assessed or cl   | •              | ue. *if appli  | cable            | \$ 284,2            |                    | 284,280           |                    |                      |
| 3. Exempt value,    |                |                |                  | \$                  | -                  | - , -             | -                  |                      |
| 4. Taxable Value,   |                |                |                  | \$ 284,2            | 80 \$              | 284,280           | D                  |                      |
| *All values entered | -              | ty taxable va  | lues, School an  |                     |                    |                   | •                  |                      |
| Last Sale Date      | 6/24/2019      |                | <b>:</b> \$25    |                     | ✓ Arm's Length     |                   | Book <u>5322</u> F | <sup>2</sup> age 675 |
| ITEM                | Subio          |                | Compar           |                     | Compar             | ablo #2           | Compara            | blo #2               |
| AK#                 | Subje<br>37723 |                | 3789             |                     | 3720               |                   | 37723              |                      |
|                     | 16018 CHICH    |                | 16129 WILK       |                     | 1912 SH            |                   | 1706 WESTMI        |                      |
| Address             | CLERM          |                | CLERN            |                     | CLERM              |                   | CLERM              |                      |
| Proximity           |                |                | same             | sub                 | same               | sub               | same               |                      |
| Sales Price         |                |                | \$390,           | 000                 | \$325,             | 000               | \$310,0            | )00                  |
| Cost of Sale        |                |                | -15              | %                   | -15                | %                 | -159               | %                    |
| Time Adjust         |                |                | 3.20             |                     | 3.60               | )%                | 2.80               |                      |
| Adjusted Sale       |                |                | \$343,           |                     | \$287,             |                   | \$272,2            |                      |
| \$/SF FLA           | \$142.86 p     | ber SF         | \$153.56         | •                   | \$227.81           |                   | \$222.37           |                      |
| Sale Date           |                |                | 4/6/2            | 023                 | 3/28/2             | 2023              | 5/17/2             | 023                  |
| Terms of Sale       |                |                | ✓ Arm's Length   | Distressed          | ✓ Arm's Length     | Distressed        | ✓ Arm's Length     | Distressed           |
|                     |                |                |                  |                     |                    |                   |                    |                      |
| Value Adj.          | Description    |                | Description      | Adjustment          | Description        | Adjustment        | Description        | Adjustment           |
| Fla SF              | 2,552          |                | 2,240            | 23400               | 1,264              | 96600             | 1,224              | 99600                |
| Year Built          | 1998           |                | 1999             |                     | 1997               |                   | 1999               |                      |
| Constr. Type        | block/stucco   |                | block/stucco     |                     | block/stucco       |                   | block/stucco       |                      |
| Condition           | good           |                | good             |                     | good               |                   | good               |                      |
| Baths               | 2.0            |                | 2.0              |                     | 2.0                |                   | 2.0                |                      |
| Garage/Carport      | 2 car          |                | 2 car            |                     | 2 car              |                   | 2 car              |                      |
| Porches             | 48 sf          |                | 28 sf            |                     | 16 sf              |                   | 16 sf              |                      |
| Pool                | N              |                | N                | 0                   | N                  | 0                 | N                  | 0                    |
| Fireplace           | 0              |                | 0                | 0                   | 0                  | 0                 | 0                  | 0                    |
| AC                  | Central        |                | Central          | 0                   | Central            | 0                 | Central            | 0                    |
| Other Adds          | 14             |                | spu 200 sf       |                     | spu 240 sf         |                   | 0                  |                      |
| Site Size           | lot            |                | lot              |                     | lot                | +                 | lot                | -                    |
| Location            | good           |                | good             |                     | good               |                   | good               |                      |
| View                | good           |                | good             |                     | good               |                   | good               |                      |
|                     |                |                | Net Adj. 6.8%    | 23400               | Net Adj. 33.5%     | 96600             | Net Adj. 36.6%     | 99600                |
|                     |                |                | Gross Adj. 6.8%  | 23400               | Gross Adj. 33.5%   | 6 96600           | Gross Adj. 36.6%   | 99600                |
|                     | Market Value   | \$364,573      | Adj Market Value | \$367,380           | Adj Market Value   | \$384,550         | Adj Market Value   | \$371,780            |
| Adj. Sales Price    | Value per SF   | 142.86         |                  |                     |                    |                   |                    |                      |
|                     |                |                |                  |                     |                    |                   |                    |                      |

## LCPA Property Record Card Roll Year 2024 Status: A

2024-0872 Comp 1 PRC Run: 12/5/2024 By

Card # 1 of 1

|      | Miscellaneous Features<br>*Only the first 10 records are reflected below |       |      |            |          |           |     |       |           |  |  |  |
|------|--------------------------------------------------------------------------|-------|------|------------|----------|-----------|-----|-------|-----------|--|--|--|
| Code | Description                                                              | Units | Туре | Unit Price | Year Blt | Effect Yr | RCN | %Good | Apr Value |  |  |  |
|      |                                                                          |       |      |            |          |           |     |       |           |  |  |  |
|      |                                                                          |       |      |            |          |           |     |       |           |  |  |  |
|      |                                                                          |       |      |            |          |           |     |       |           |  |  |  |
|      |                                                                          |       |      |            |          |           |     |       |           |  |  |  |
|      |                                                                          |       |      |            |          |           |     |       |           |  |  |  |
|      |                                                                          |       |      |            |          |           |     |       |           |  |  |  |
|      |                                                                          |       |      |            |          |           |     |       |           |  |  |  |
|      |                                                                          |       |      |            |          |           |     |       |           |  |  |  |
|      |                                                                          |       |      |            |          |           |     |       |           |  |  |  |
|      |                                                                          |       |      |            |          |           |     |       |           |  |  |  |
|      |                                                                          |       |      |            |          |           |     |       |           |  |  |  |
|      |                                                                          |       |      |            |          |           |     |       |           |  |  |  |

|                              | Building Permits                |                                                      |                                                      |                  |                              |                                                        |                          |         |  |  |  |  |  |  |
|------------------------------|---------------------------------|------------------------------------------------------|------------------------------------------------------|------------------|------------------------------|--------------------------------------------------------|--------------------------|---------|--|--|--|--|--|--|
| Roll Year                    | Permit ID                       | Issue Date                                           | Comp Date                                            | Amount           | Туре                         | Description                                            | Review Date              | CO Date |  |  |  |  |  |  |
| 2014<br>2014<br>2005<br>2000 | SALECVD<br>SALECVD<br>SALE<br>1 | 01-01-2013<br>01-01-2013<br>01-01-2004<br>01-01-1999 | 05-06-2014<br>05-06-2014<br>04-29-2005<br>05-12-2000 | 1<br>1<br>1<br>1 | 0098<br>0098<br>0000<br>0000 | AVG N STANDARD<br>AVG N STANDARD<br>CHECK VALUE<br>SFR | 05-06-2014<br>05-06-2014 |         |  |  |  |  |  |  |

|                          |                                                                                                                                                                 |                                      | Sales Informa                                                      | ation                |       |                   |         |                                               | Exemptions |             |      |        |  |
|--------------------------|-----------------------------------------------------------------------------------------------------------------------------------------------------------------|--------------------------------------|--------------------------------------------------------------------|----------------------|-------|-------------------|---------|-----------------------------------------------|------------|-------------|------|--------|--|
| Instrument No            | Book/                                                                                                                                                           | /Page                                | Sale Date                                                          | Instr                | Q/U   | Code              | Vac/Imp | Sale Price                                    | Code       | Description | Year | Amount |  |
| 2023040384<br>2016106777 | 6121<br>4848<br>4424<br>3573<br>3418                                                                                                                            | 2086<br>2087<br>0415<br>0646<br>2010 | 04-06-2023<br>10-03-2016<br>12-12-2013<br>12-31-2007<br>04-12-2007 | WD<br>WD<br>WD<br>CT | QQQUU | 01<br>Q<br>U<br>U |         | 390,000<br>200,000<br>177,000<br>176,000<br>0 |            |             |      |        |  |
|                          |                                                                                                                                                                 |                                      |                                                                    |                      |       | Val               |         | 251/                                          |            | Tot         | al   | 0.00   |  |
| Land Value Bldg          | Value Summary       Land Value     Misc Value     Market Value     Deferred Amt     Assd Value     Cnty Ex Amt     Co Tax Val     Sch Tax Val     Previous Valu |                                      |                                                                    |                      |       |                   |         |                                               |            |             |      |        |  |

343238

0.00

343238

343238

334,662

0

171,941

0