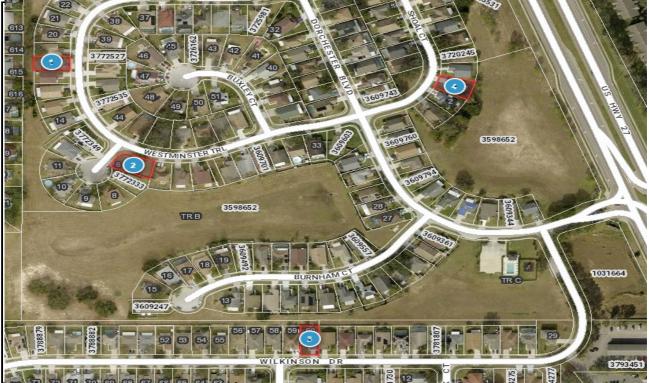

# 2024-0872 Comp Map

| Bubble # | Comp #  | Alternate Key | Parcel Address       | Distance from<br>Subject(mi.) |
|----------|---------|---------------|----------------------|-------------------------------|
| 1        | comp 3  | 3772359       | 1706 WESTMINSTER TRL |                               |
| ľ        | comp 3  | 5112555       | CLERMONT             | same sub                      |
| 2        | subject | 3772325       | 16018 CHICHESTER CT  |                               |
| 2        | Subject | 5112525       | CLERMONT             | same sub                      |
| 3        | comp 1  | 3789037       | 16129 WILKINSON DR   |                               |
| 5        | comp i  | 0100001       | CLERMONT             | same sub                      |
| 4        | comp 2  | 3720181       | 1912 SHOAL CT        |                               |
| 4        | comp z  | 0/20101       | CLERMONT             | same sub                      |
| 5        |         |               |                      |                               |
| 6        |         |               |                      |                               |
| 7        |         |               |                      |                               |
| 8        |         |               |                      |                               |
|          |         |               |                      |                               |