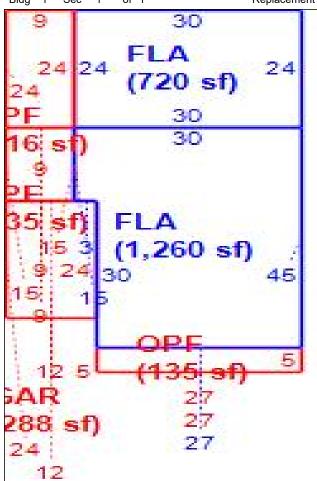

Sketch Bldg 1 Replacement Cost 274,724 Deprec Bldg Value 266,482 Multi Story 0 Sec 1 of 1

|            | Building S                            | Sub Areas  |              |           | Building Valuation Construction Det |                   |               |      | n Detail   |    |
|------------|---------------------------------------|------------|--------------|-----------|-------------------------------------|-------------------|---------------|------|------------|----|
| Code       | Description                           | Living Are | Gross Are    |           | Year Built                          | 2005              | Imp Type      | R1   | Bedrooms   | 3  |
| FLA<br>GAR | FINISHED LIVING AREA<br>GARAGE FINISH | 1,980<br>0 | 1,980<br>288 | 1980<br>0 | Effective Area                      | 1980              | No Stories    | 1.00 | Full Baths | 2  |
| OPF<br>SPF | OPEN PORCH FINISHE SCREEN PORCH FINIS | 0<br>0     | 135<br>351   | 0<br>0    | Base Rate Building RCN              | 115.65<br>274,724 | Quality Grade | 680  | Half Baths | 0  |
|            |                                       |            |              |           | Condition                           | EX                | Wall Type     | 03   | Heat Type  | 6  |
|            |                                       |            |              |           | % Good<br>Functional Obsol          | 97.00<br>0        | Foundation    | 3    | Fireplaces | 0  |
|            | TOTALS 1,980                          |            | 2,754        | 1,980     | Building RCNLD                      | 266,482           | Roof Cover    | 3    | Type AC    | 03 |