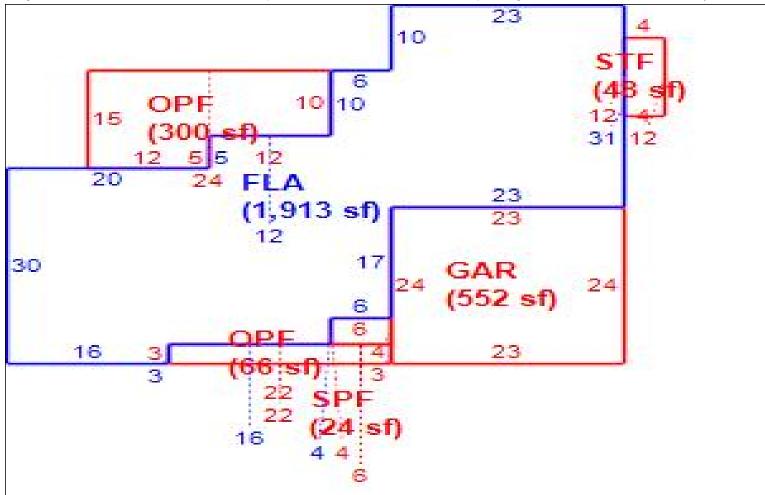

# LAKE COUNTY PROPERTY APPRAISER VAB APPEAL WORKSHEET RESIDENTIAL

| Petition #                                          | Petition # 2024-0867    |               |                          | Alternate Ke              | ey: <b>1496748</b> | Parcel I                                         | D: <b>24-19-25-03</b> 0            | 0-00C-00600     |
|-----------------------------------------------------|-------------------------|---------------|--------------------------|---------------------------|--------------------|--------------------------------------------------|------------------------------------|-----------------|
| Petitioner Name The Petitioner is:  Other, Explain: | ROBERT  Taxpayer of Rec | PEYTON, R     | YAN LLC<br>payer's agent | Property<br>Address       |                    | NE RIDGE RD<br>SBURG                             | Check if Mu                        | Iltiple Parcels |
| Owner Name                                          | HPA II BORF             | ROWER 202     | 0-1 GA LLC               | Value from<br>TRIM Notice |                    | re Board Action<br>Ited by Prop App              | T Value alier i                    | Board Action    |
| 1. Just Value, red                                  | quired                  |               |                          | \$ 304,52                 | 20 \$              | 304,52                                           | 20                                 |                 |
| 2. Assessed or c                                    | lassified use val       | ue. *if appli | cable                    | \$ 292,19                 | 90 \$              | 292,19                                           | 00                                 |                 |
| 3. Exempt value,                                    |                         |               |                          | \$                        | -                  | ,                                                |                                    |                 |
| 4. Taxable Value,                                   | *required               |               |                          | \$ 292,19                 | 90 \$              | 292,19                                           | 00                                 |                 |
| *All values entered                                 | d should be count       | ty taxable va | lues, School and         | d other taxing            | authority values   | may differ.                                      |                                    |                 |
|                                                     |                         | ce: \$292     |                          | Arm's Length              |                    | Book 5303 [                                      | Page <u>2068</u><br># <b>∠</b> ∪∪o |                 |
| ITEM                                                | Subje                   | ct            | Compara                  | able #1                   | Compar             | able #2                                          | Compara                            |                 |
| AK#                                                 | 14967                   | 48            | 12029                    | 922                       | 3668               | 448                                              | 33072                              | 275             |
| Address                                             | 11143 PINE R<br>LEESBU  |               | 33635 JEFF<br>LEESB      |                           | 2430 BAYW<br>TAVA  |                                                  | 10509 CYPI<br>LEESB                |                 |
| Proximity                                           |                         |               | 1.18 M                   | ILES                      | 1.67 M             | ILES                                             | 2.88 M                             | ILES            |
| Sales Price                                         |                         |               | \$450,0                  | 000                       | \$387,             | 000                                              | \$500,0                            | 000             |
| Cost of Sale                                        |                         |               | -159                     |                           | -15                |                                                  | -15 <sup>o</sup>                   |                 |
| Time Adjust                                         |                         |               |                          | %                         | 3.60               |                                                  | 2.80                               |                 |
| Adjusted Sale                                       |                         |               |                          | 100                       | \$342,             |                                                  | \$439,0                            |                 |
| \$/SF FLA                                           | \$166.68 p              | er SF         | \$195.00                 |                           | \$202.41           |                                                  | \$229.48                           | ·               |
| Sale Date                                           |                         |               | 10/18/2                  |                           | 3/17/2             |                                                  | 5/31/2                             |                 |
| Terms of Sale                                       |                         |               | ✓ Arm's Length           | Distressed                | ✓ Arm's Length     | Distressed                                       | ✓ Arm's Length                     | Distressed      |
|                                                     |                         |               |                          |                           |                    |                                                  |                                    |                 |
| Value Adj.                                          | Description             |               | Description              | Adjustment                | Description        | Adjustment                                       | Description                        | Adjustment      |
| Fla SF                                              | 1,827                   |               | 1,980                    | -7650                     | 1,694              | 6650                                             | 1,913                              | -4300           |
| Year Built                                          | 1990                    |               | 2005                     |                           | 1996               |                                                  | 1991                               |                 |
| Constr. Type                                        | BLOCK                   |               | BLOCK                    |                           | BLOCK              |                                                  | BLOCK                              |                 |
| Condition                                           | GOOD                    |               | GOOD                     |                           | GOOD               |                                                  | GOOD                               |                 |
| Baths                                               | 2.0                     |               | 2.0                      | 10000                     | 2.0                |                                                  | 2.0                                |                 |
| Garage/Carport                                      | 2 CAR                   |               | 1 CAR<br>Y               | 10000                     | 2 CAR              | 2000                                             | 2 CAR                              |                 |
| Porches<br>Pool                                     | Y<br>Y                  |               | N N                      | 20000                     | Y (ENCL)<br>N      | -3000<br>20000                                   | Y                                  | 0               |
| Fireplace                                           | 1 1                     |               | 0                        | 2500                      | 0                  | 2500                                             | 0                                  | 2500            |
| AC                                                  | Central                 |               | Central                  | 0                         | Central            | 0                                                | Central                            | 0               |
| Other Adds                                          | DOCK, BHS               |               | DOCK, BHS                |                           | DOCK, BHS          | <del>                                     </del> | BHS                                |                 |
| Site Size                                           | 1 LOT                   |               | 1 LOT                    |                           | 1 LOT              |                                                  | 1 LOT                              |                 |
| Location                                            | SUBDIVISION             |               | SUBDIVISION              |                           | SUBDIVISION        |                                                  | SUBDIVISION                        |                 |
| View                                                | CANAL                   |               | CANAL                    |                           | CANAL              |                                                  | CANAL                              |                 |
|                                                     |                         |               | Net Adj. 6.4%            | 24850                     | Net Adj. 7.6%      | 26150                                            | -Net Adj. 0.4%                     | -1800           |
|                                                     |                         |               | Gross Adj. 10.4%         |                           | Gross Adj. 9.4%    | 32150                                            | Gross Adj. 1.5%                    | 6800            |
| A !! O ! = :                                        | Market Value            | \$304,520     | Adj Market Value         | \$410,950                 | Adj Market Value   | \$369,032                                        | Adj Market Value                   | \$437,200       |
| Adj. Sales Price                                    | \/-l OF                 | 400.00        | h +                      | *                         |                    | •                                                |                                    | *               |