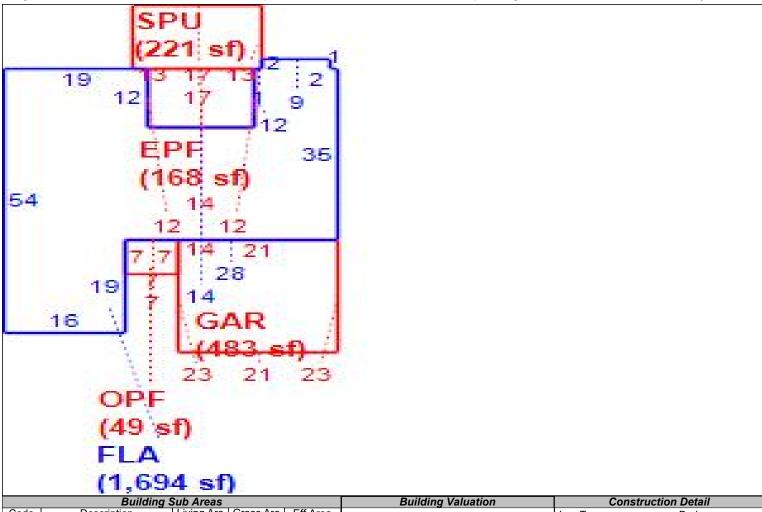

Sketch

Bldg 1 of 1 Replacement Cost 217,321 Deprec Bldg Value 210,801 Multi Story Sec 1 28 32 27 32 GAR (1,827 sf)

|            | Building S                            | Sub Areas  |              |           | Building Valuation         |                  | Construction Detail |      |            |    |
|------------|---------------------------------------|------------|--------------|-----------|----------------------------|------------------|---------------------|------|------------|----|
| Code       | Description                           | Living Are | Gross Are    | Eff Area  | Year Built                 | 1990             | Imp Type            | R1   | Bedrooms   | 3  |
| FLA<br>GAR | FINISHED LIVING AREA<br>GARAGE FINISH | 1,827<br>0 | 1,827<br>506 | 1827<br>0 | Effective Area             | 1827             | No Stories          | 1.00 | Full Baths | 2  |
| -          | OPEN PORCH FINISHE OPEN PORCH UNFINIS | 0          | 166<br>384   | 0         | Base Rate<br>Building RCN  | 96.07<br>217,321 | Quality Grade       | 650  | Half Baths | 0  |
|            |                                       |            |              |           | Condition                  | EX               | Wall Type           | 03   | Heat Type  | 6  |
|            |                                       |            |              |           | % Good<br>Functional Obsol | 97.00<br>0       | Foundation          | 3    | Fireplaces | 1  |
|            | TOTALS                                | 1,827      | 2,883        | 1,827     | Building RCNLD             | 210,801          | Roof Cover          | 3    | Type AC    | 03 |