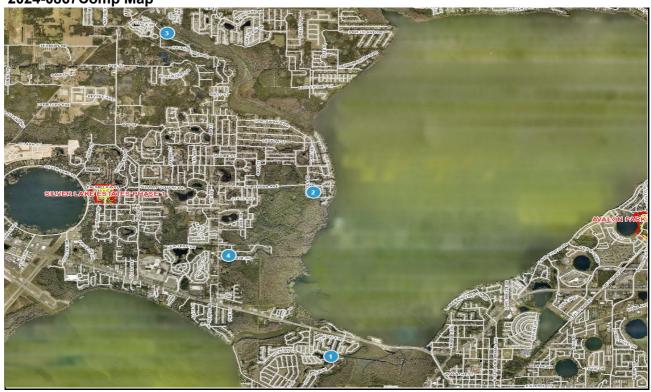

# 2024-0867 Comp Map

| Bubble # | Comp # Alternate Key |         | Parcel Address      | Distance from<br>Subject(mi.) |
|----------|----------------------|---------|---------------------|-------------------------------|
| 4        | COMP                 | 2000440 | 2430 BAYWATER RD    | , ,                           |
| 1        | COMP 2               | 3668448 | TAVARES             | 1.67 MILES                    |
| 2        | COMP 1               | 1202922 | 33635 JEFFERY CT    |                               |
|          | COMP                 | 1202322 | LEESBURG            | 1.18 MILES                    |
| 3        | COMP 3               | 3307275 | 10509 CYPRESS RD    |                               |
|          | 30Mii 3              |         | LEESBURG            | 2.88 MILES                    |
| 4        | SUBJECT              | 1496748 | 11143 PINE RIDGE RD |                               |
|          | OOBOLOT              | 1400740 | LEESBURG            | -                             |
| 5        |                      |         |                     |                               |
| 6        |                      |         |                     |                               |
| 7        |                      |         |                     |                               |
| 8        |                      |         |                     |                               |
|          |                      |         |                     |                               |