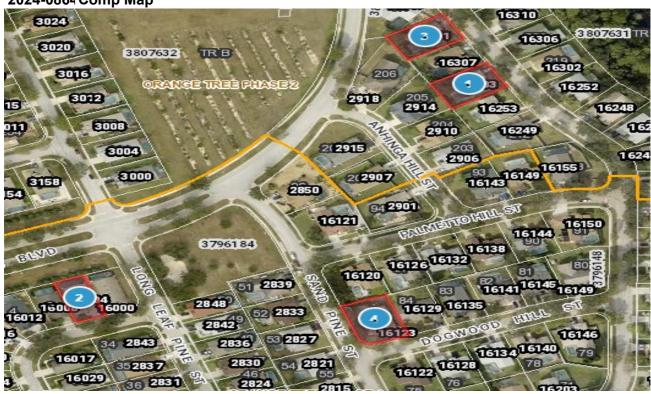

DEPUTY: R. Bryan Boone DATE 11/21/2024

2024-0864 Comp Map

| Bubble # | Comp#   | Alternate Key | Parcel Address                     | Distance from Subject(mi.) |
|----------|---------|---------------|------------------------------------|----------------------------|
| 1        | 3       | 3806268       | 16303 MAGNOLIA HILL CIR CLERMONT   | 840 FEET                   |
| 2        | SUBJECT | 3796003       | 16004 MAGNOLIA HILL ST<br>CLERMONT | -                          |
| 3        | 2       | 3806266       | 16311 MAGNOLIA HILL CIR CLERMONT   | 885 FEET                   |
| 4        | 1       | 3796154       | 16123 DOGWOOD HILL ST CLERMONT     | 430 FEET                   |
| 5        |         |               |                                    |                            |
| 6        |         |               |                                    |                            |
| 7        |         |               |                                    |                            |
| 8        |         |               |                                    |                            |
|          |         |               |                                    |                            |