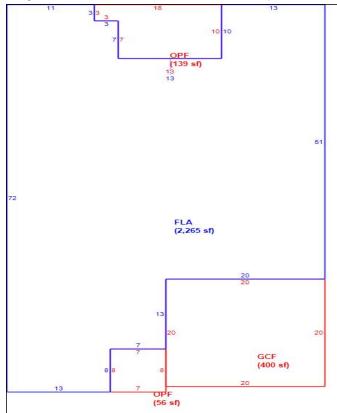

Sketch Bldg 1 of 1 Replacement Cost 308,458 Deprec Bldg Value 299,204 Multi Story 0 1 Sec

|      | Building S           | Sub Areas  |           |          | Building Valuation |         | Construction Detail |      |            |    |
|------|----------------------|------------|-----------|----------|--------------------|---------|---------------------|------|------------|----|
| Code | Description          | Living Are | Gross Are | Eff Area | Year Built         | 2002    | Imp Type            | R1   | Bedrooms   | 5  |
| FLA  | FINISHED LIVING AREA | 2,265      | 2,265     | 2265     | Effective Area     | 2265    |                     |      | - " - "    |    |
| -    | GARAGE FINISH        | 0          | 400       | 0        | Base Rate          | 112.52  | No Stories          | 1.00 | Full Baths | 4  |
| OPF  | OPEN PORCH FINISHE   | 0          | 195       | 0        | Building RCN       | 308,458 | Quality Grade       | 680  | Half Baths | 0  |
|      |                      |            |           |          | Condition          | EX      | Wall Type           | 03   | Heat Type  | 6  |
|      |                      |            |           |          | % Good             | 97.00   | Wan Type            | 03   | ricat Type | ١  |
|      |                      |            |           |          | Functional Obsol   | 0       | Foundation          | 3    | Fireplaces | 0  |
|      | TOTALS               | 2,265      | 2,860     | 2,265    | Building RCNLD     | 299,204 | Roof Cover          | 3    | Type AC    | 03 |