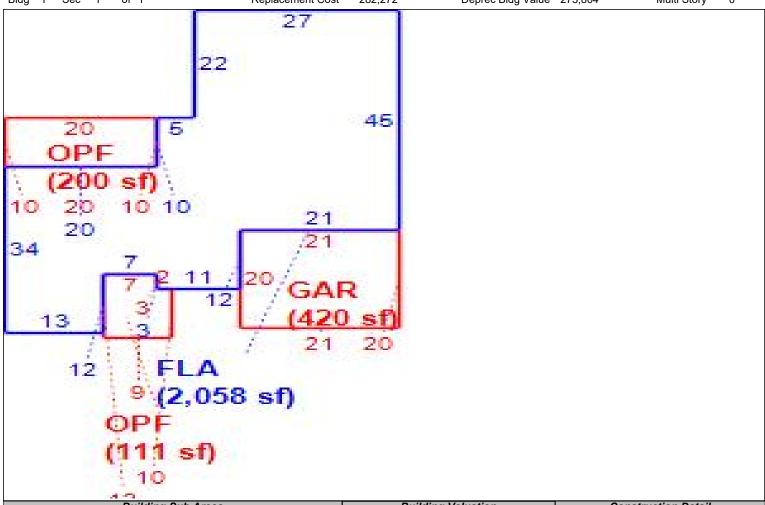

Sketch Bldg 1 of 1 Replacement Cost 308,458 Deprec Bldg Value 299,204 Multi Story 0 1 Sec

|      | Building S           | Sub Areas  |           |          | Building Valuation |         | Construction Detail |      |            |    |
|------|----------------------|------------|-----------|----------|--------------------|---------|---------------------|------|------------|----|
| Code | Description          | Living Are | Gross Are | Eff Area | Year Built         | 2002    | Imp Type            | R1   | Bedrooms   | 5  |
| FLA  | FINISHED LIVING AREA | 2,265      | 2,265     | 2265     | Effective Area     | 2265    |                     |      | - " - "    |    |
| -    | GARAGE FINISH        | 0          | 400       | 0        | Base Rate          | 112.52  | No Stories          | 1.00 | Full Baths | 4  |
| OPF  | OPEN PORCH FINISHE   | 0          | 195       | 0        | Building RCN       | 308,458 | Quality Grade       | 680  | Half Baths | 0  |
|      |                      |            |           |          | Condition          | EX      | Wall Type           | 03   | Heat Type  | 6  |
|      |                      |            |           |          | % Good             | 97.00   | Wan Type            | 03   | ricat Type | ١  |
|      |                      |            |           |          | Functional Obsol   | 0       | Foundation          | 3    | Fireplaces | 0  |
|      | TOTALS               | 2,265      | 2,860     | 2,265    | Building RCNLD     | 299,204 | Roof Cover          | 3    | Type AC    | 03 |